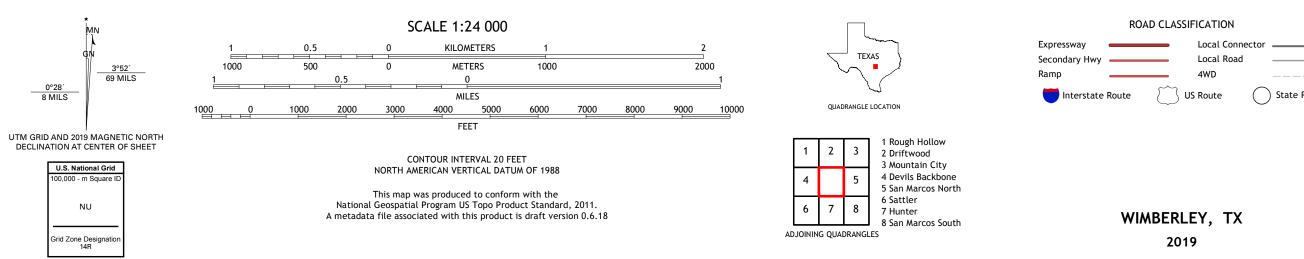

## U.S. DEPARTMENT OF THE INTERIOR U.S. GEOLOGICAL SURVEY

WIMBERLEY QUADRANGLE TEXAS 7.5-MINUTE SERIES

Produced by the United States Geological Survey North American Datum of 1983 (NAD83) World Geodetic System of 1984 (WGS84). Projection and 1 000-meter grid:Universal Transverse Mercator, Zone 14R This map is not a legal document. Boundaries may be generalized for this map scale. Private lands within government reservations may not be shown. Obtain permission before entering private lands.

.....NAIP, September 2016 - November 2016 U.S. Census Bureau, 2015 ......GNIS, 1979 - 2016 ......National Hydrography Dataset, 2002 .....National Elevation Dataset, 2003 - 2004 .....Multiple sources; see metadata file 2016 - 2017 Imagery.... Roads..... Names..... Hydrography..... Contours.... Boundaries... ..FWS National 1983 Wetlands... Wetlands Inventory