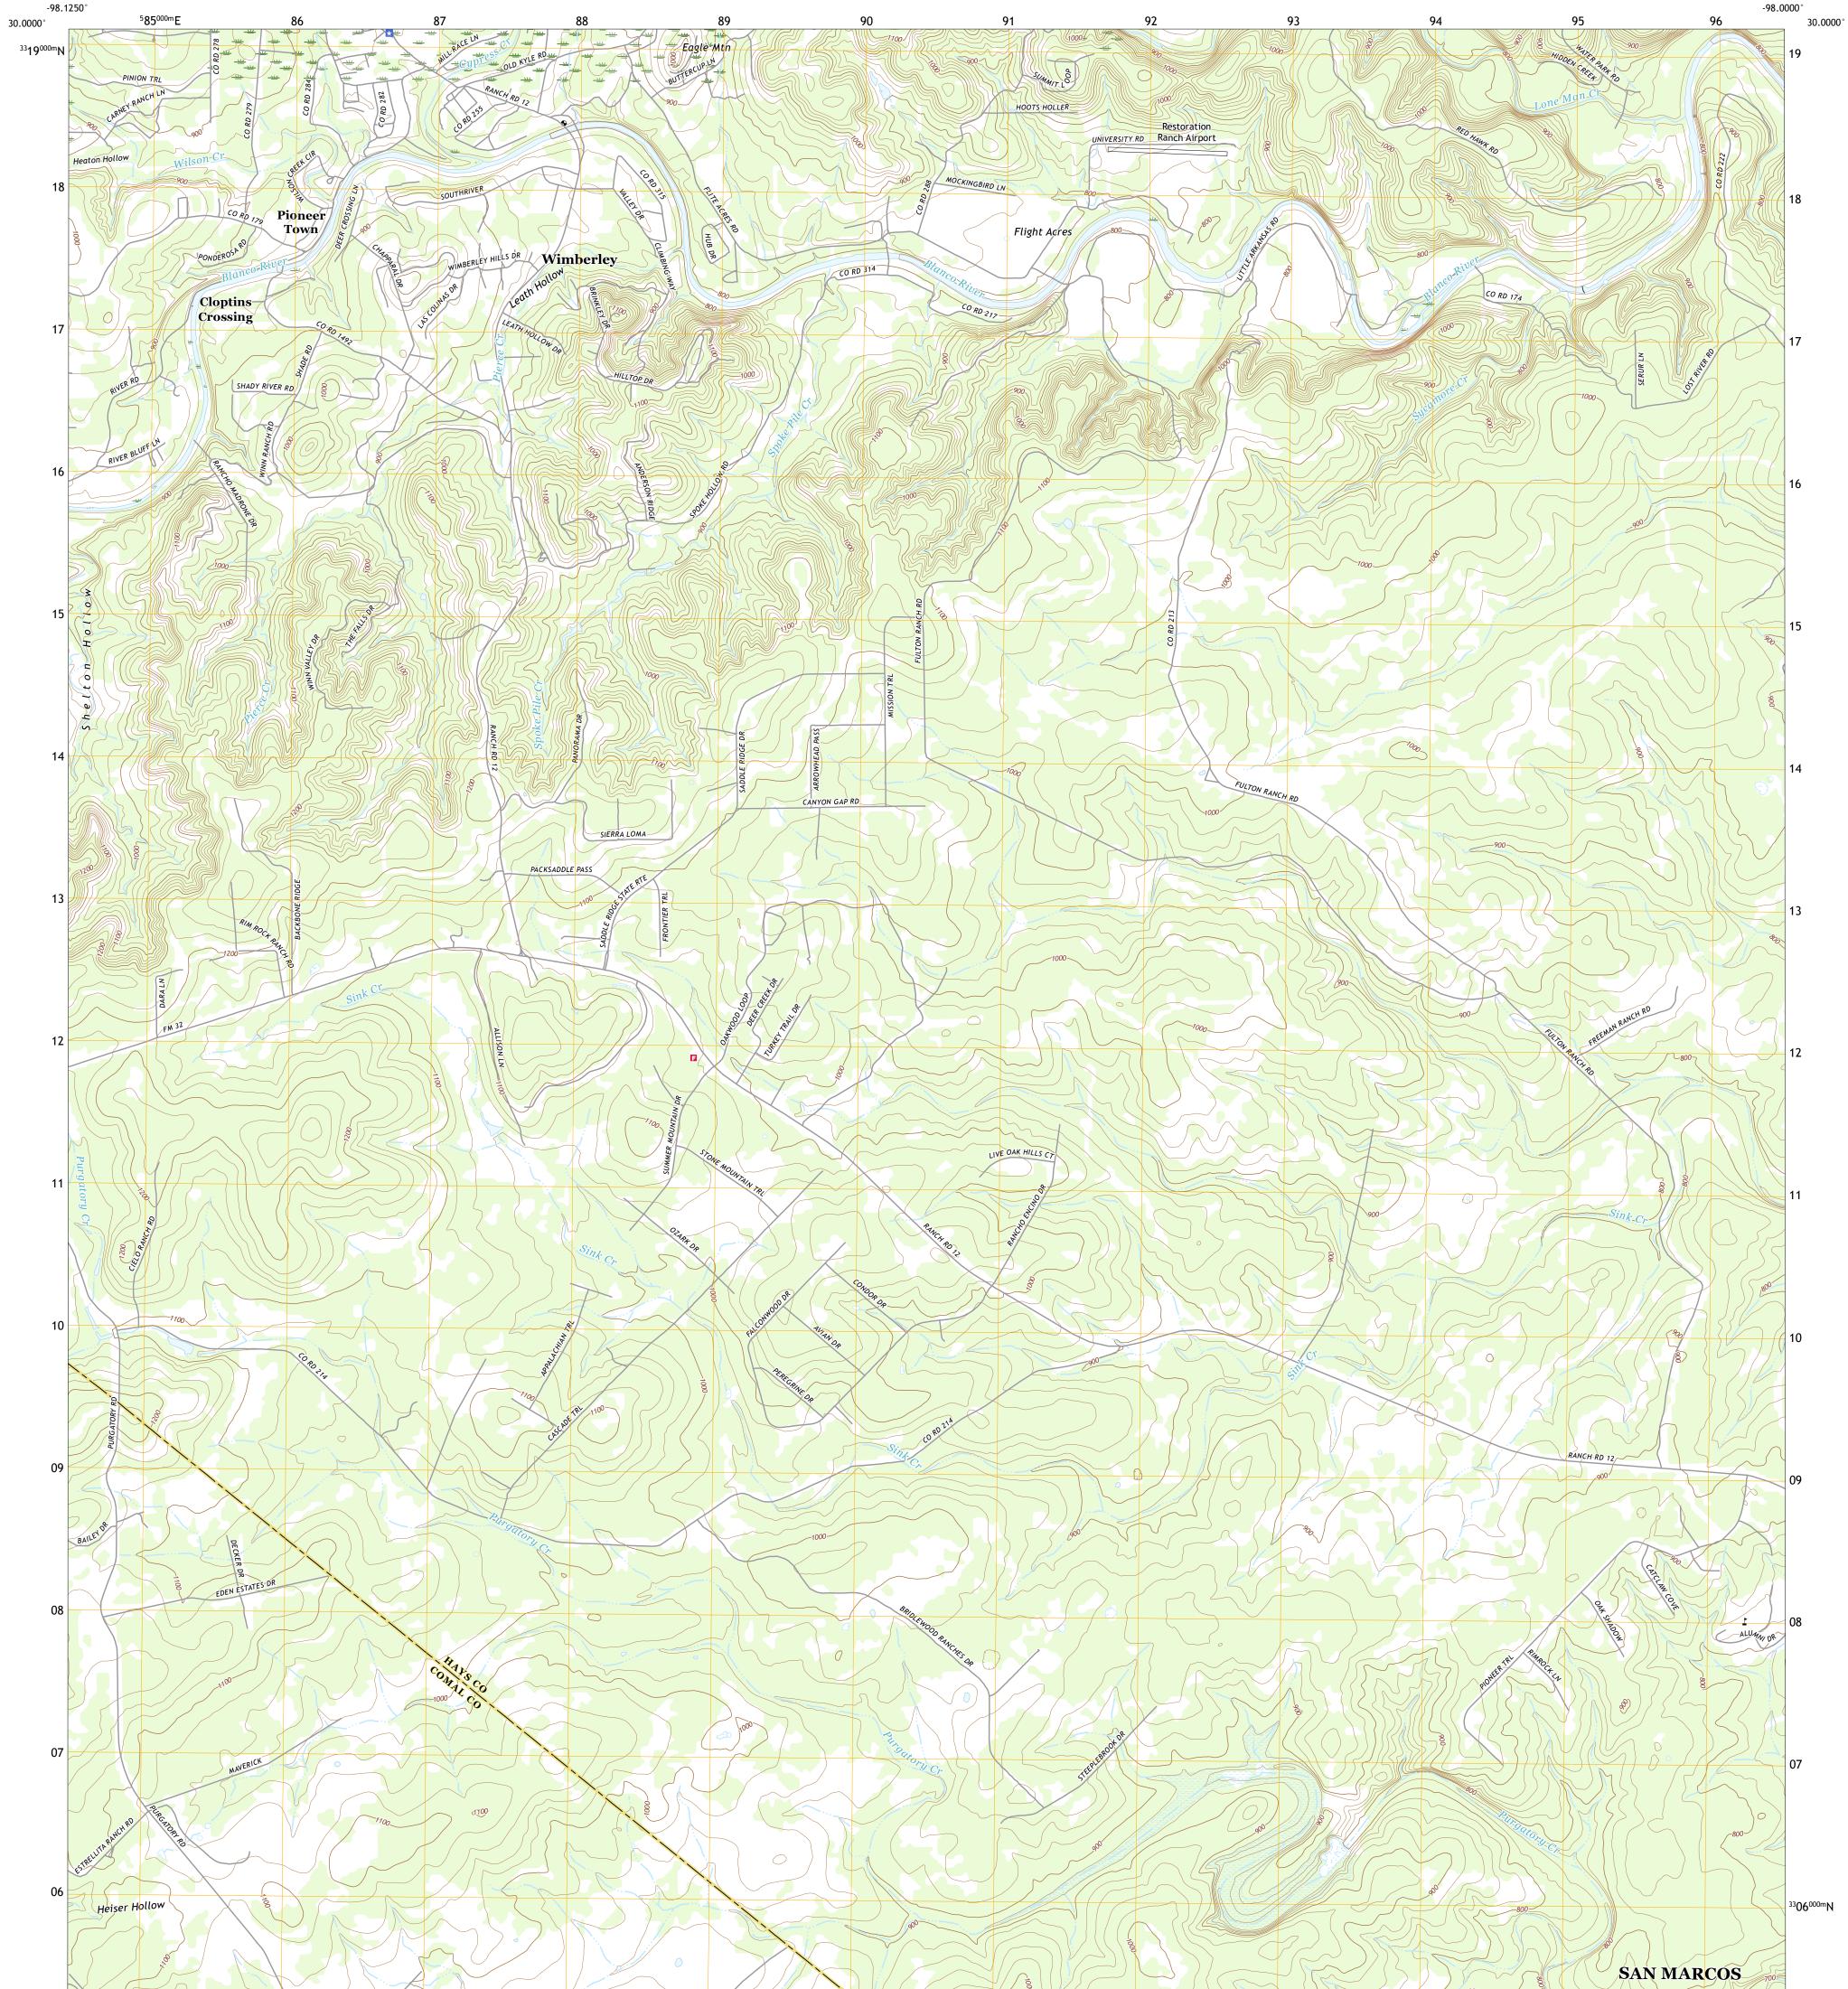

## U.S. DEPARTMENT OF THE INTERIOR U.S. GEOLOGICAL SURVEY

WIMBERLEY QUADRANGLE TEXAS 7.5-MINUTE SERIES

Produced by the United States Geological Survey North American Datum of 1983 (NAD83) World Geodetic System of 1984 (WGS84). Projection and 1 000-meter grid:Universal Transverse Mercator, Zone 14R This map is not a legal document. Boundaries may be generalized for this map scale. Private lands within government reservations may not be shown. Obtain permission before entering private lands.