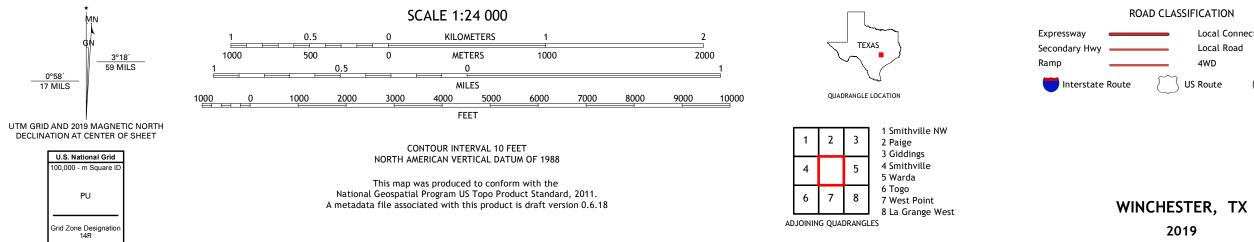

## U.S. DEPARTMENT OF THE INTERIOR U.S. GEOLOGICAL SURVEY

WINCHESTER QUADRANGLE TEXAS 7.5-MINUTE SERIES

Produced by the United States Geological Survey North American Datum of 1983 (NAD83) World Geodetic System of 1984 (WGS84). Projection and 1 000-meter grid:Universal Transverse Mercator, Zone 14R This map is not a legal document. Boundaries may be generalized for this map scale. Private lands within government reservations may not be shown. Obtain permission before entering private lands.

Local Connector Local Road \_\_\_\_ 4WD US Route State Route

NSN. 7643016398935 NGA REF NO. US GS X 24 K 49374