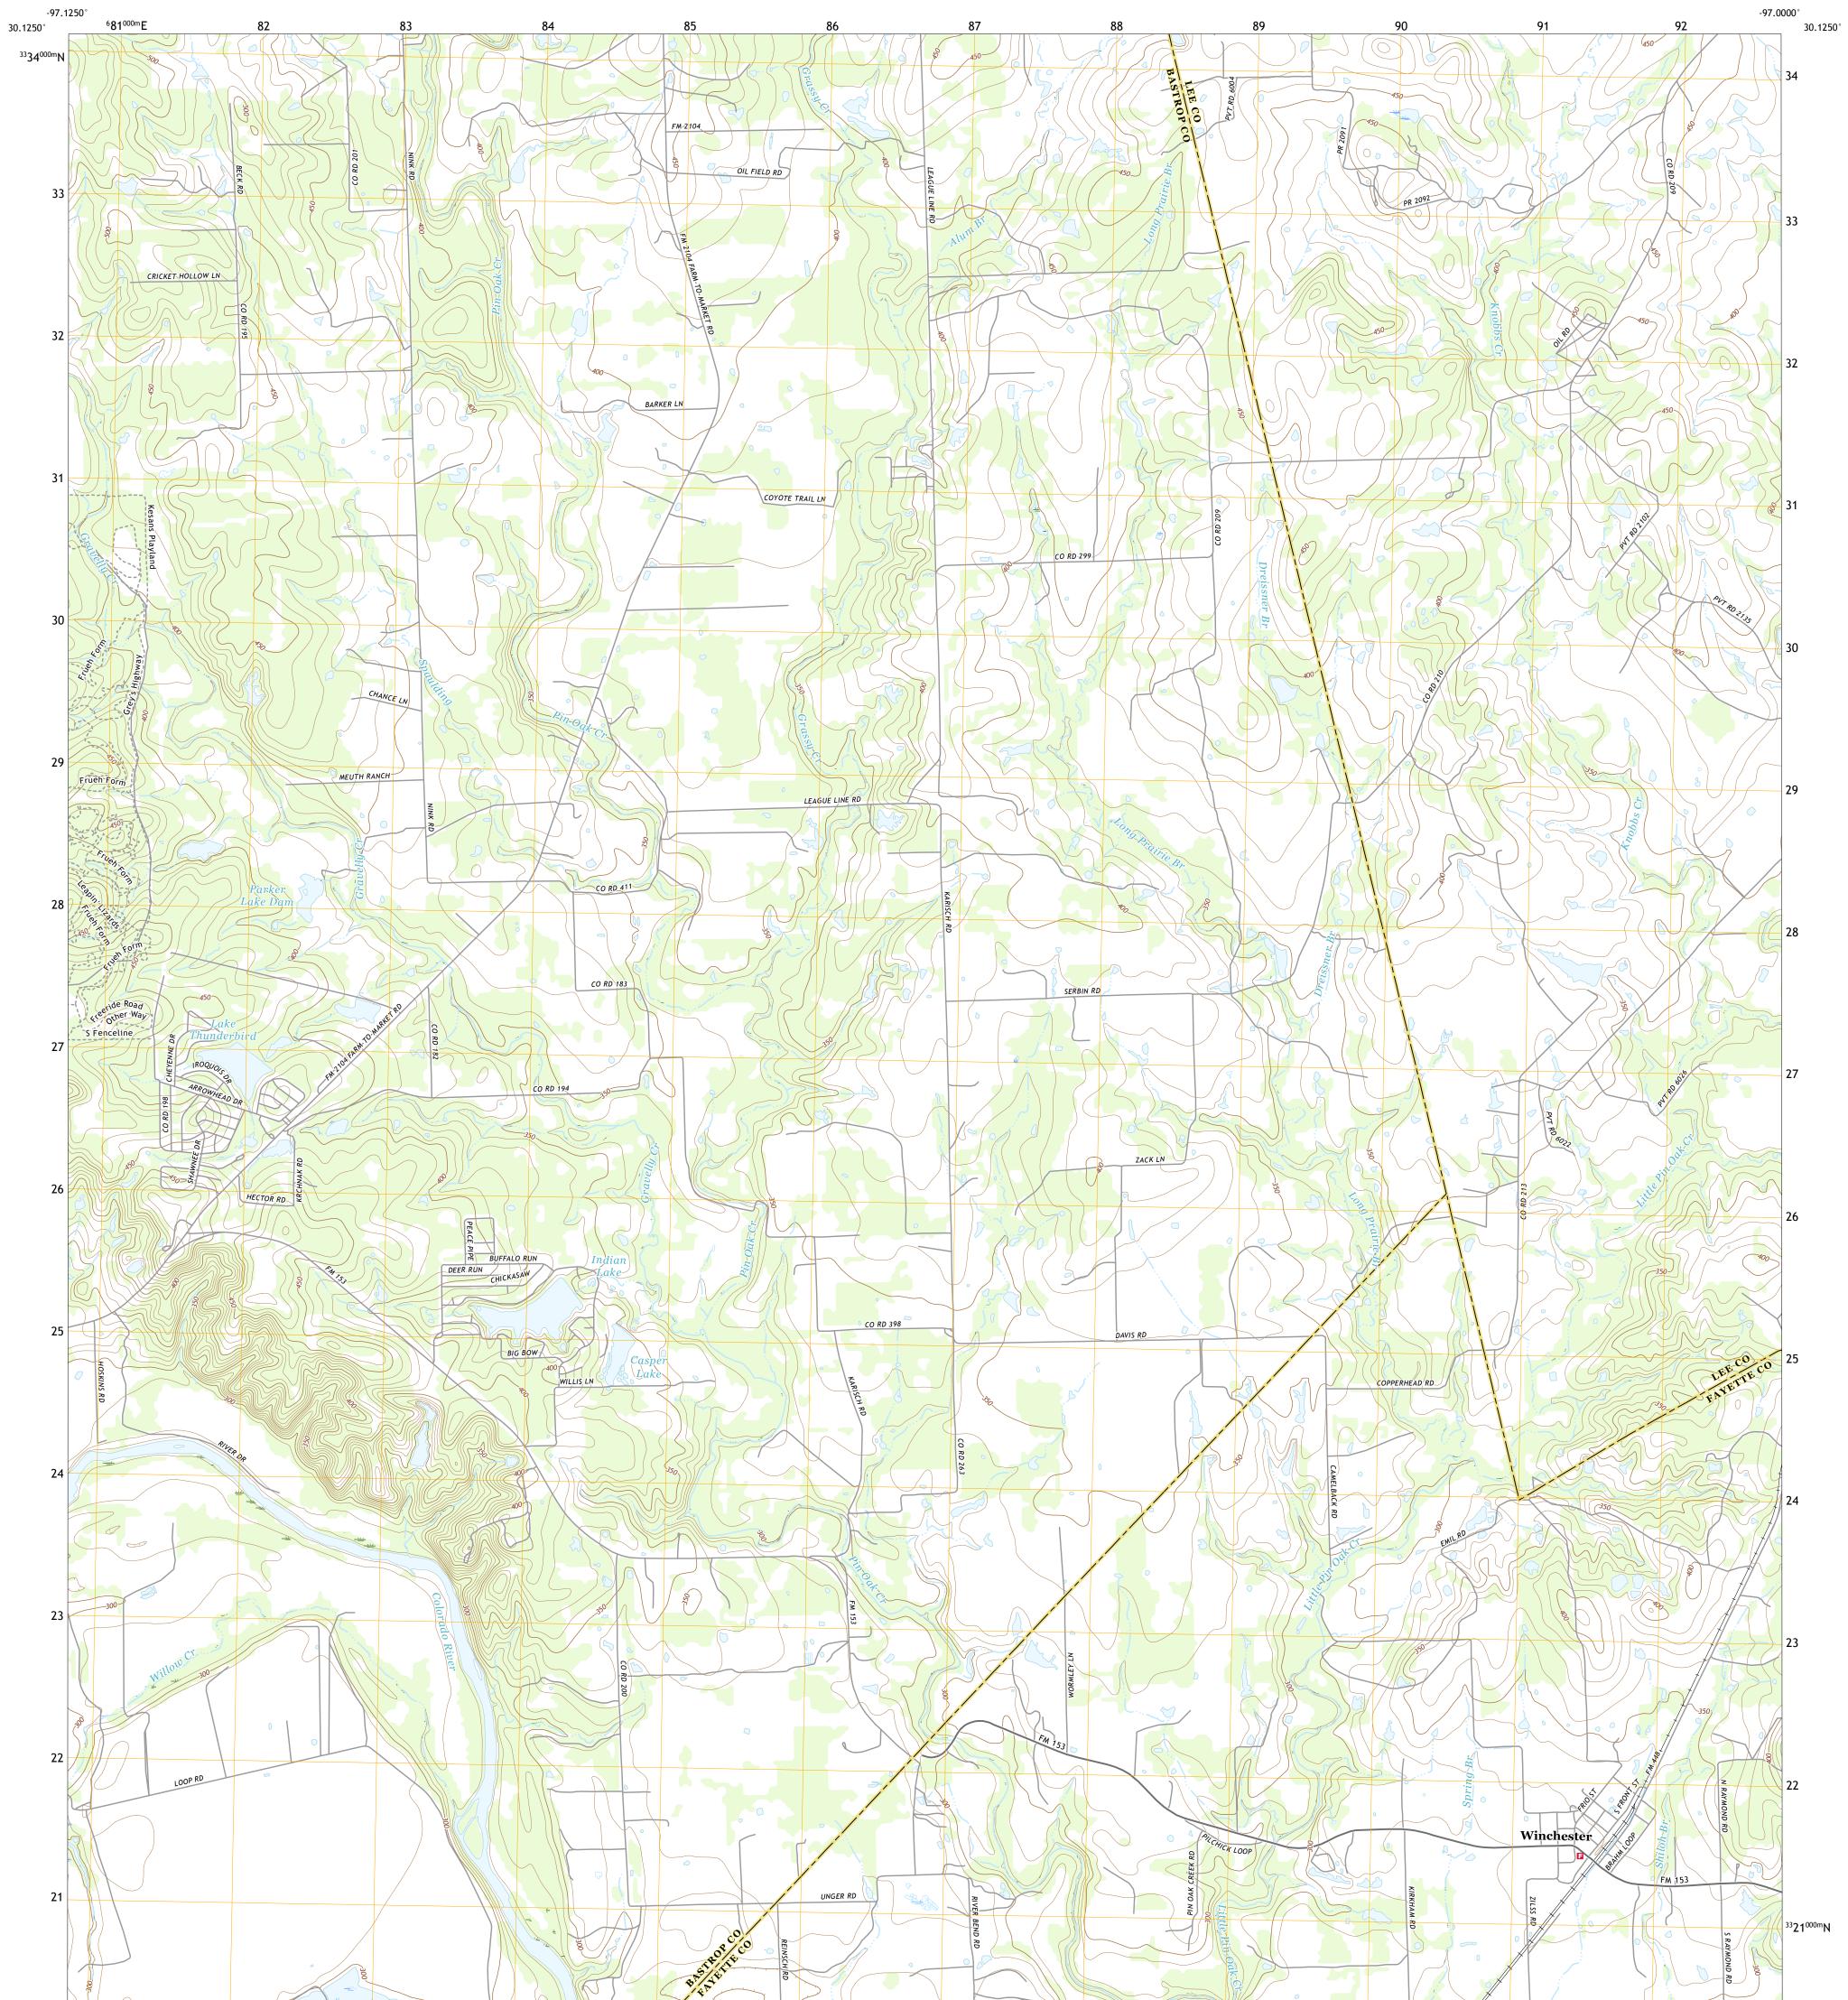

## U.S. DEPARTMENT OF THE INTERIOR U.S. GEOLOGICAL SURVEY

WINCHESTER QUADRANGLE TEXAS 7.5-MINUTE SERIES

Produced by the United States Geological Survey North American Datum of 1983 (NAD83) World Geodetic System of 1984 (WGS84). Projection and 1 000-meter grid:Universal Transverse Mercator, Zone 14R This map is not a legal document. Boundaries may be generalized for this map scale. Private lands within government reservations may not be shown. Obtain permission before entering private lands.