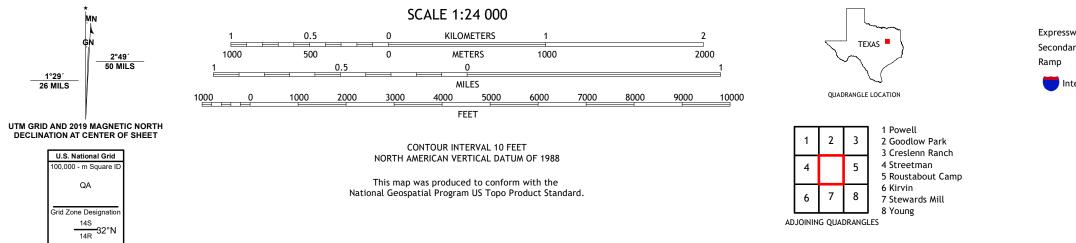

## U.S. DEPARTMENT OF THE INTERIOR U.S. GEOLOGICAL SURVEY

WINKLER QUADRANGLE TEXAS 7.5-MINUTE SERIES

**Produced by the United States Geological Survey** North American Datum of 1983 (NAD83) World Geodetic System of 1984 (WGS84). Projection and 1 000-meter grid:Universal Transverse Mercator, Zone 14R This map is not a legal document. Boundaries may be generalized for this map scale. Private lands within government reservations may not be shown. Obtain permission before entering private lands.

Imagery... Roads..... Names.... Hydrography..... Contours..... Boundaries.....Mu Wetlands... ..FWS National Wetlands Inventory Not Available

1°29´ 26 MILS

WINKLER, TX

2022