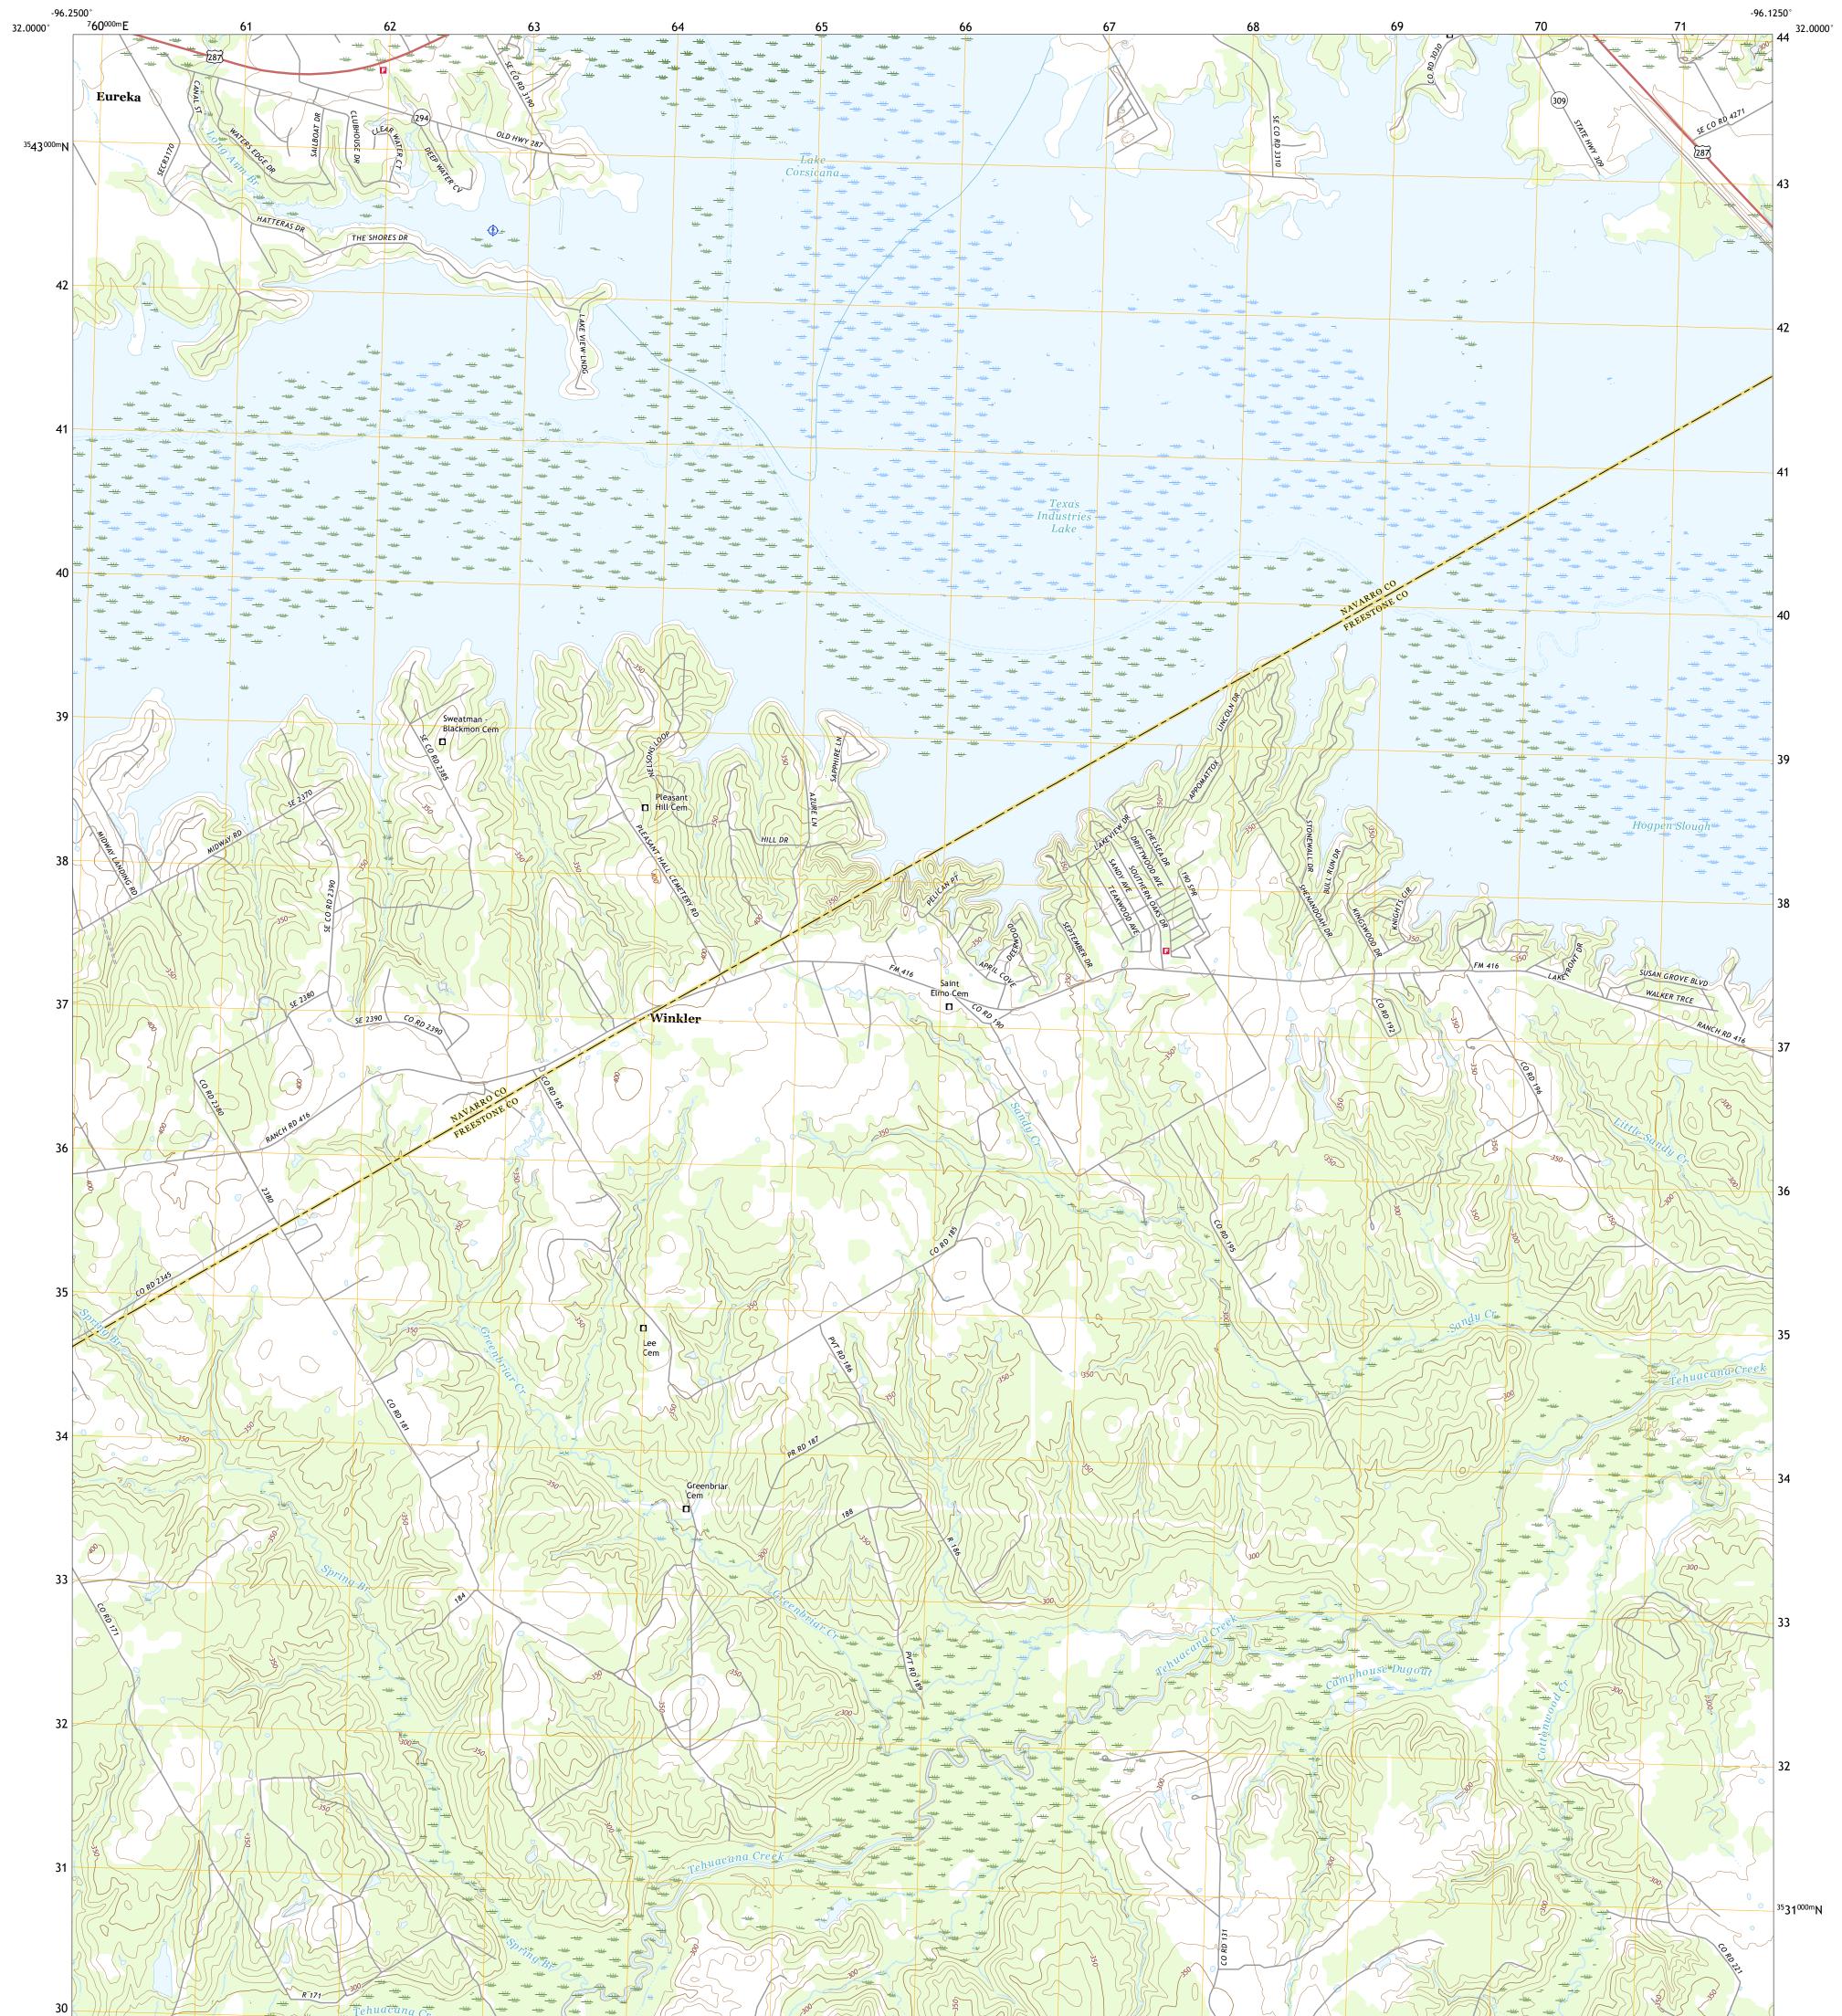

## U.S. DEPARTMENT OF THE INTERIOR U.S. GEOLOGICAL SURVEY

WINKLER QUADRANGLE TEXAS 7.5-MINUTE SERIES

**Produced by the United States Geological Survey** North American Datum of 1983 (NAD83) World Geodetic System of 1984 (WGS84). Projection and 1 000-meter grid:Universal Transverse Mercator, Zone 14R This map is not a legal document. Boundaries may be generalized for this map scale. Private lands within government reservations may not be shown. Obtain permission before entering private lands.

Imagery... Roads..... Names.... Hydrography..... Contours..... Boundaries.....Mu Wetlands... ..FWS National Wetlands Inventory Not Available

1°29´ 26 MILS

WINKLER, TX

2022