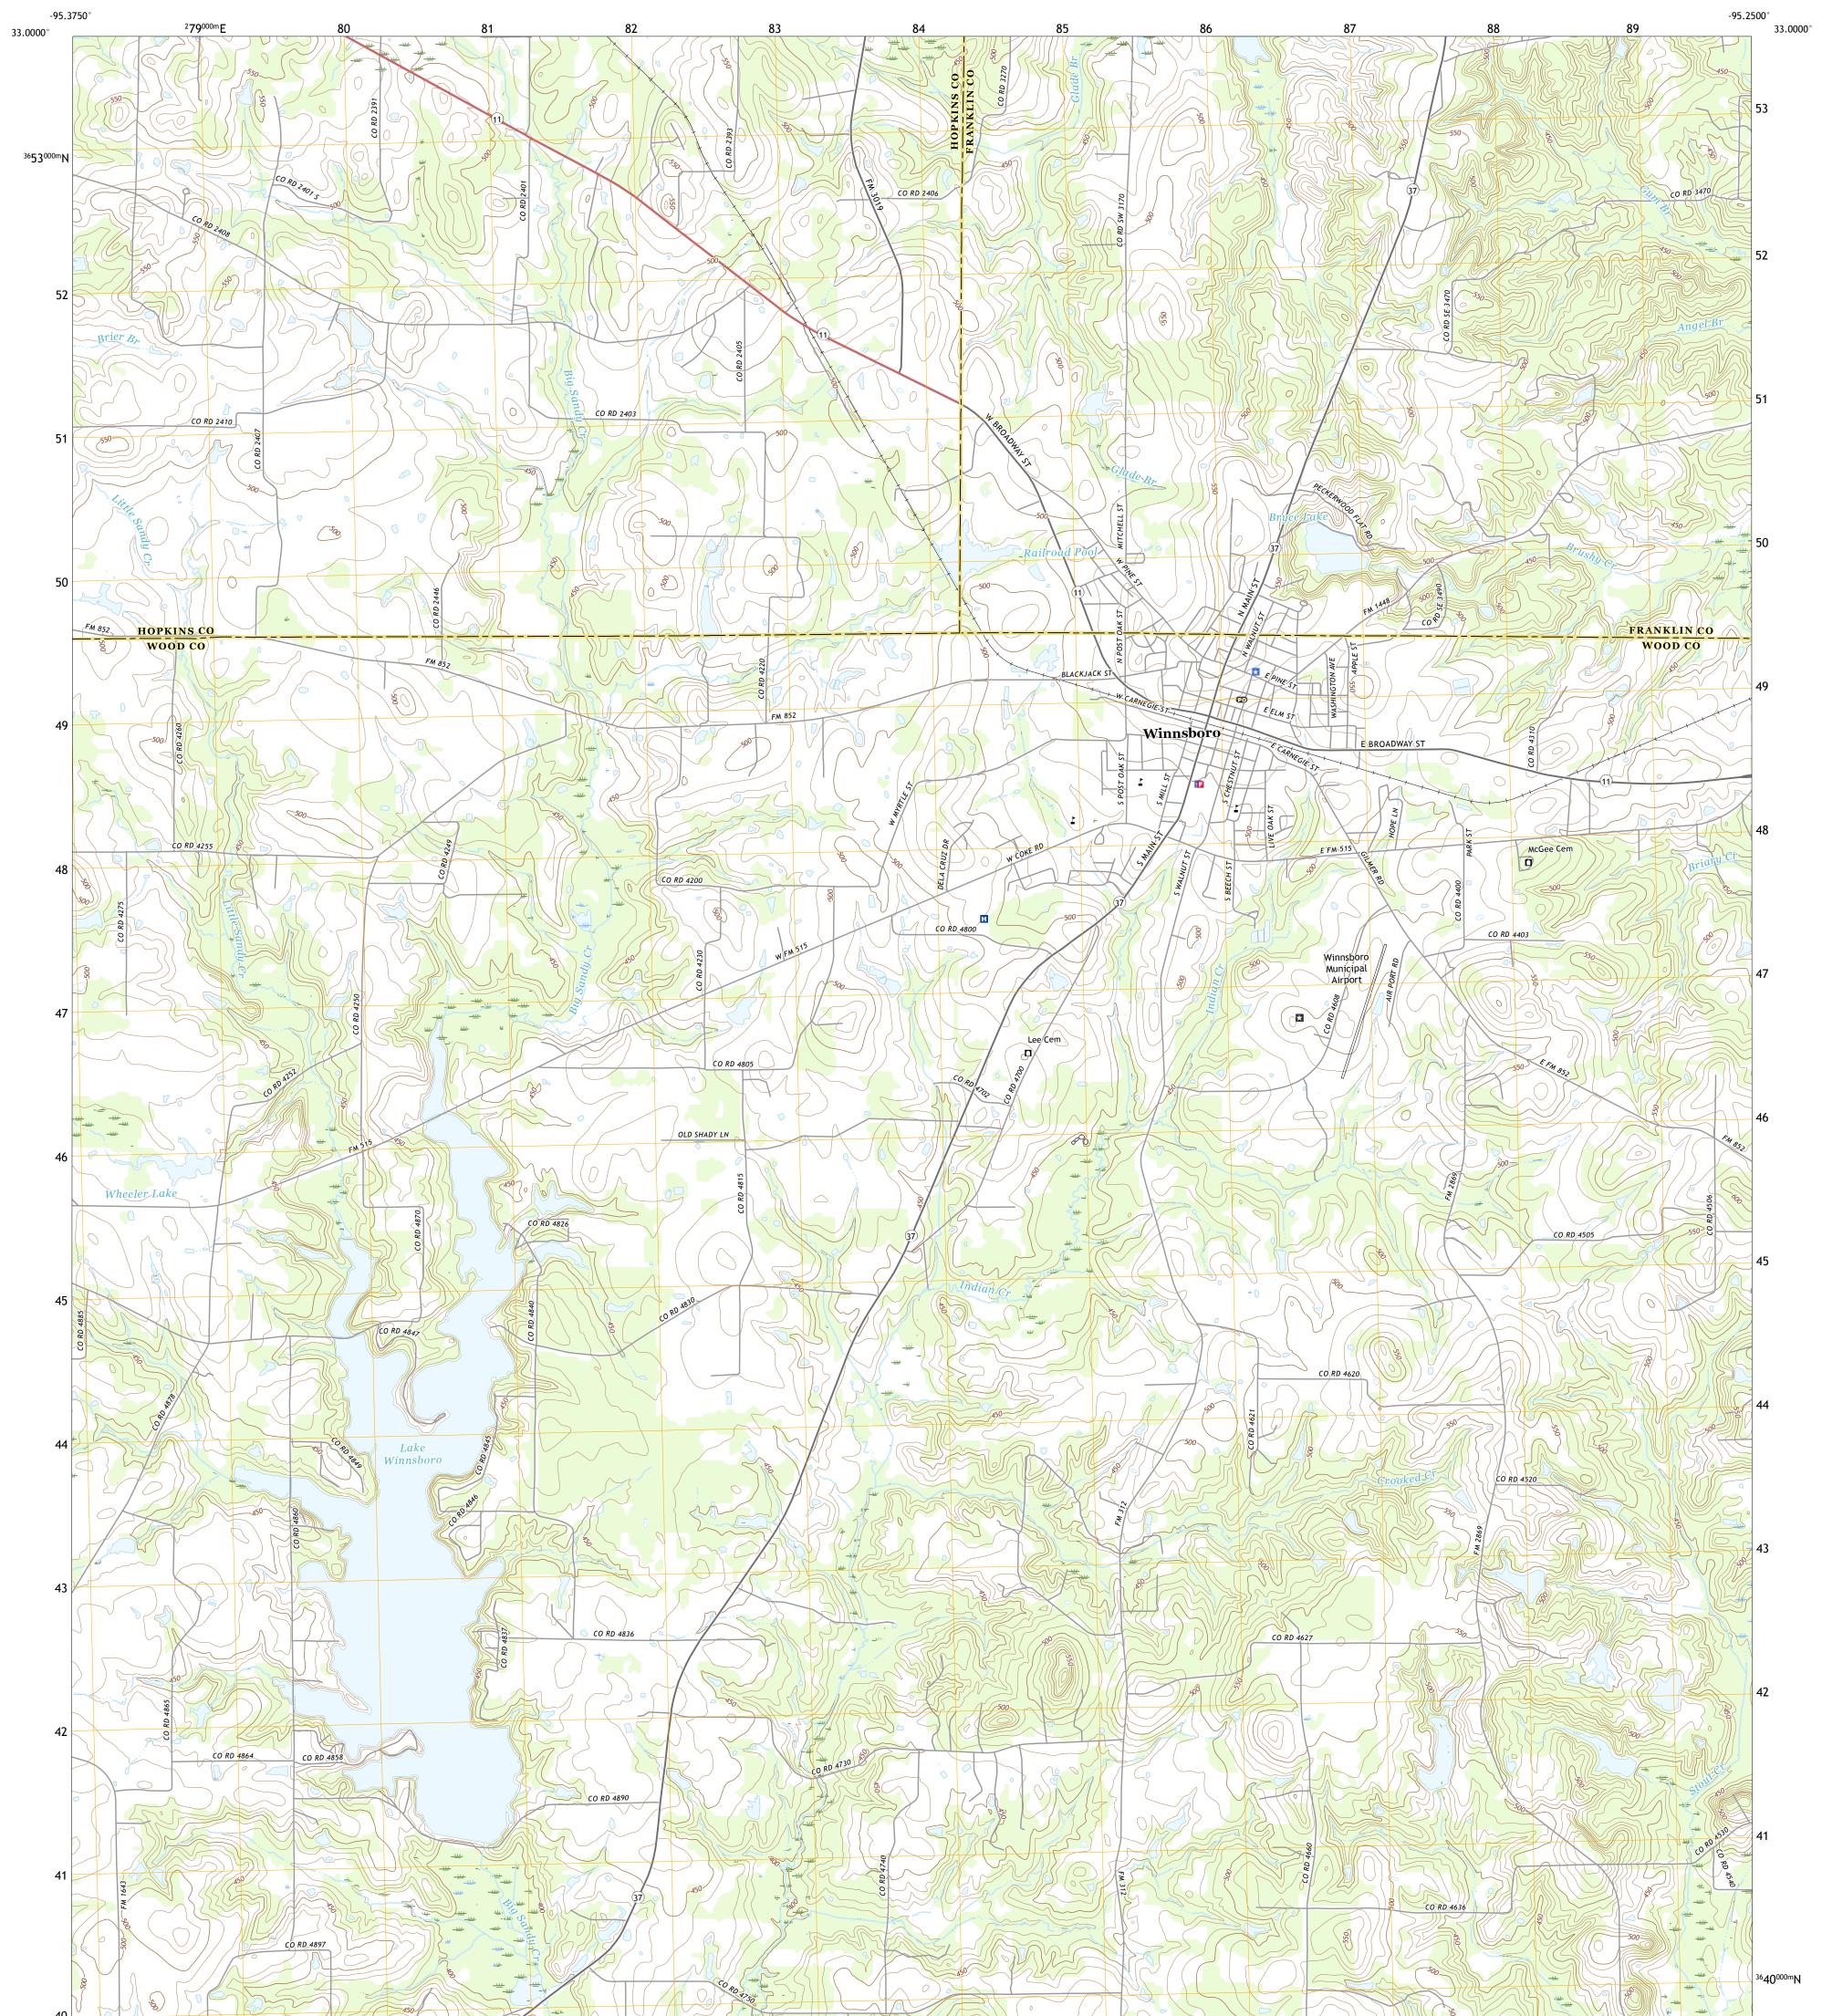

## U.S. DEPARTMENT OF THE INTERIOR U.S. GEOLOGICAL SURVEY

WINNSBORO QUADRANGLE TEXAS 7.5-MINUTE SERIES

Produced by the United States Geological Survey North American Datum of 1983 (NAD83) World Geodetic System of 1984 (WGS84). Projection and 1 000-meter grid:Universal Transverse Mercator, Zone 15S This map is not a legal document. Boundaries may be generalized for this map scale. Private lands within government reservations may not be shown. Obtain permission before entering private lands.