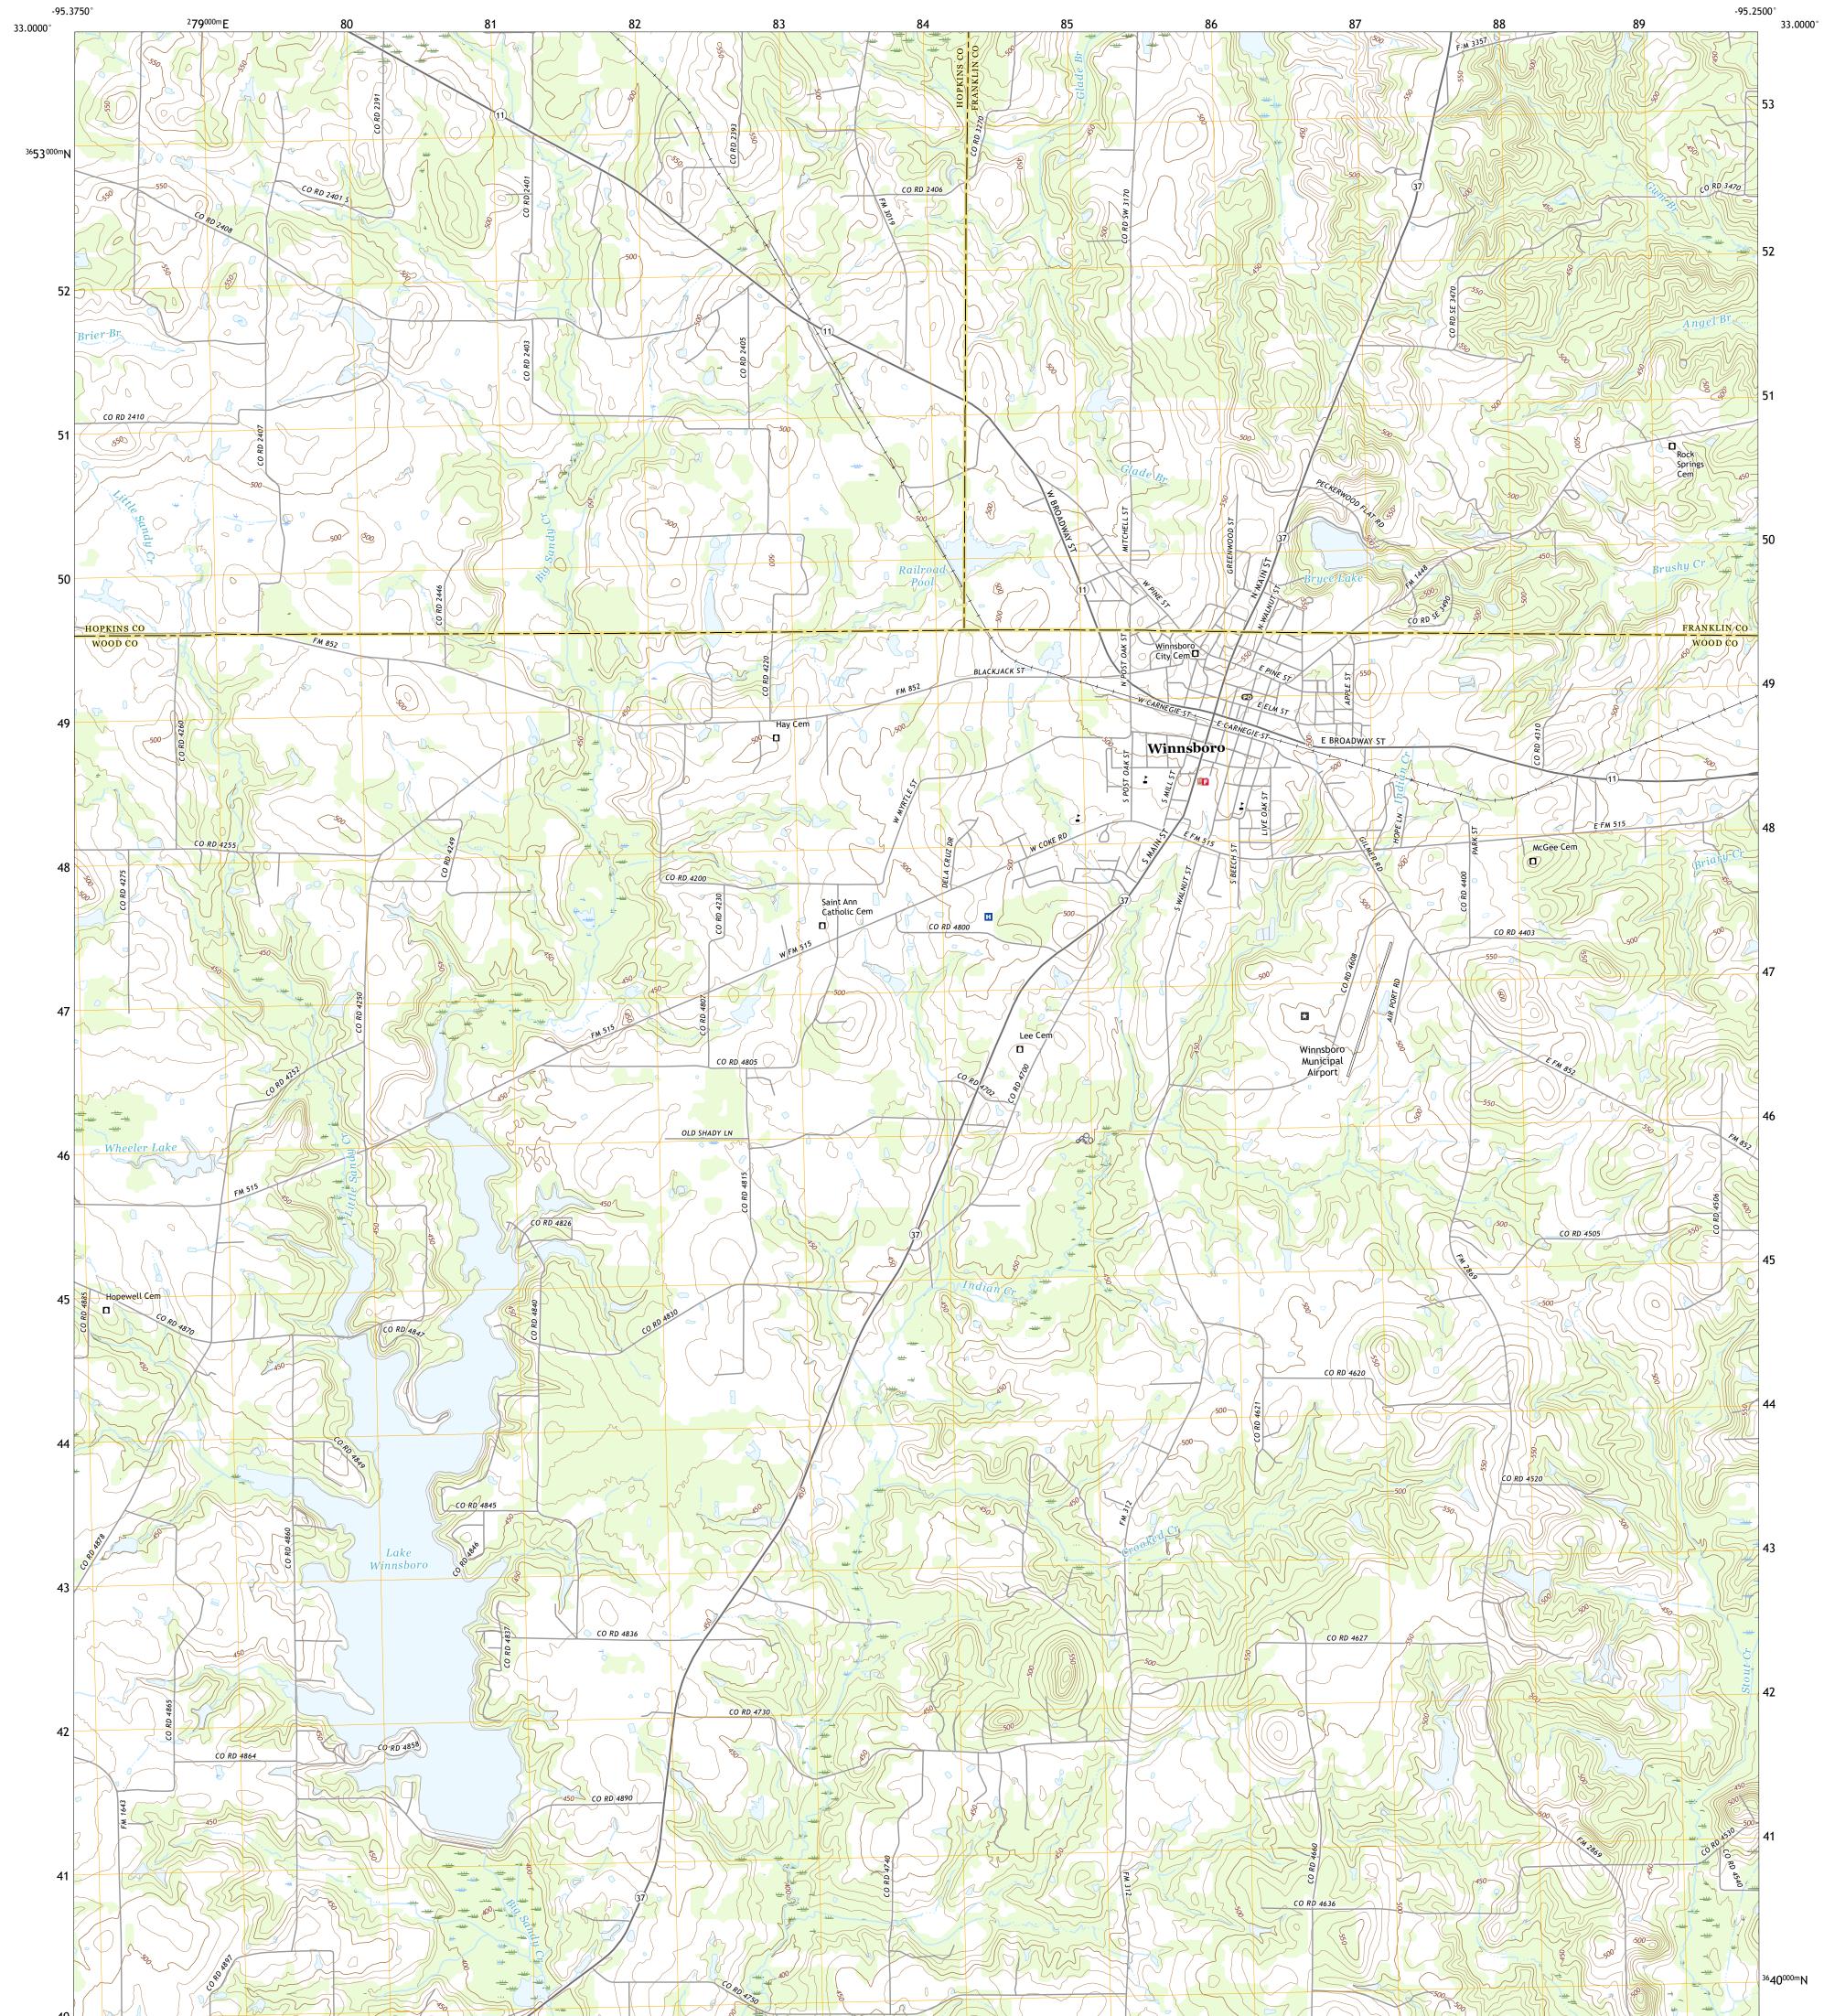

## U.S. DEPARTMENT OF THE INTERIOR U.S. GEOLOGICAL SURVEY

WINNSBORO QUADRANGLE TEXAS 7.5-MINUTE SERIES

Produced by the United States Geological Survey North American Datum of 1983 (NAD83) World Geodetic System of 1984 (WGS84). Projection and 1 000-meter grid:Universal Transverse Mercator, Zone 15S This map is not a legal document. Boundaries may be generalized for this map scale. Private lands within government reservations may not be shown. Obtain permission before entering private lands.