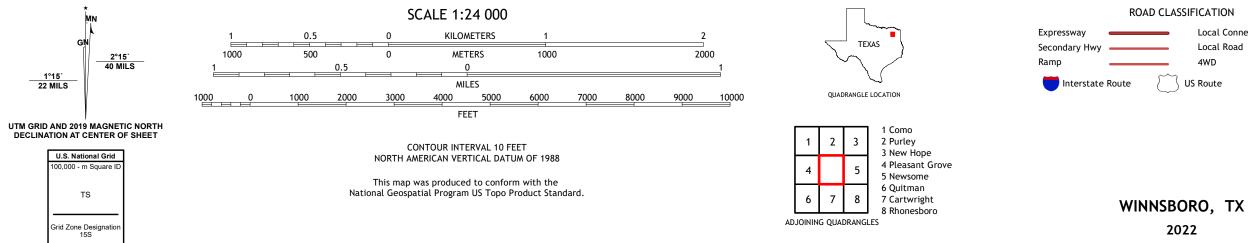

## U.S. DEPARTMENT OF THE INTERIOR U.S. GEOLOGICAL SURVEY

WINNSBORO QUADRANGLE TEXAS 7.5-MINUTE SERIES

Produced by the United States Geological Survey North American Datum of 1983 (NAD83) World Geodetic System of 1984 (WGS84). Projection and 1 000-meter grid:Universal Transverse Mercator, Zone 15S This map is not a legal document. Boundaries may be generalized for this map scale. Private lands within government reservations may not be shown. Obtain permission before entering private lands.