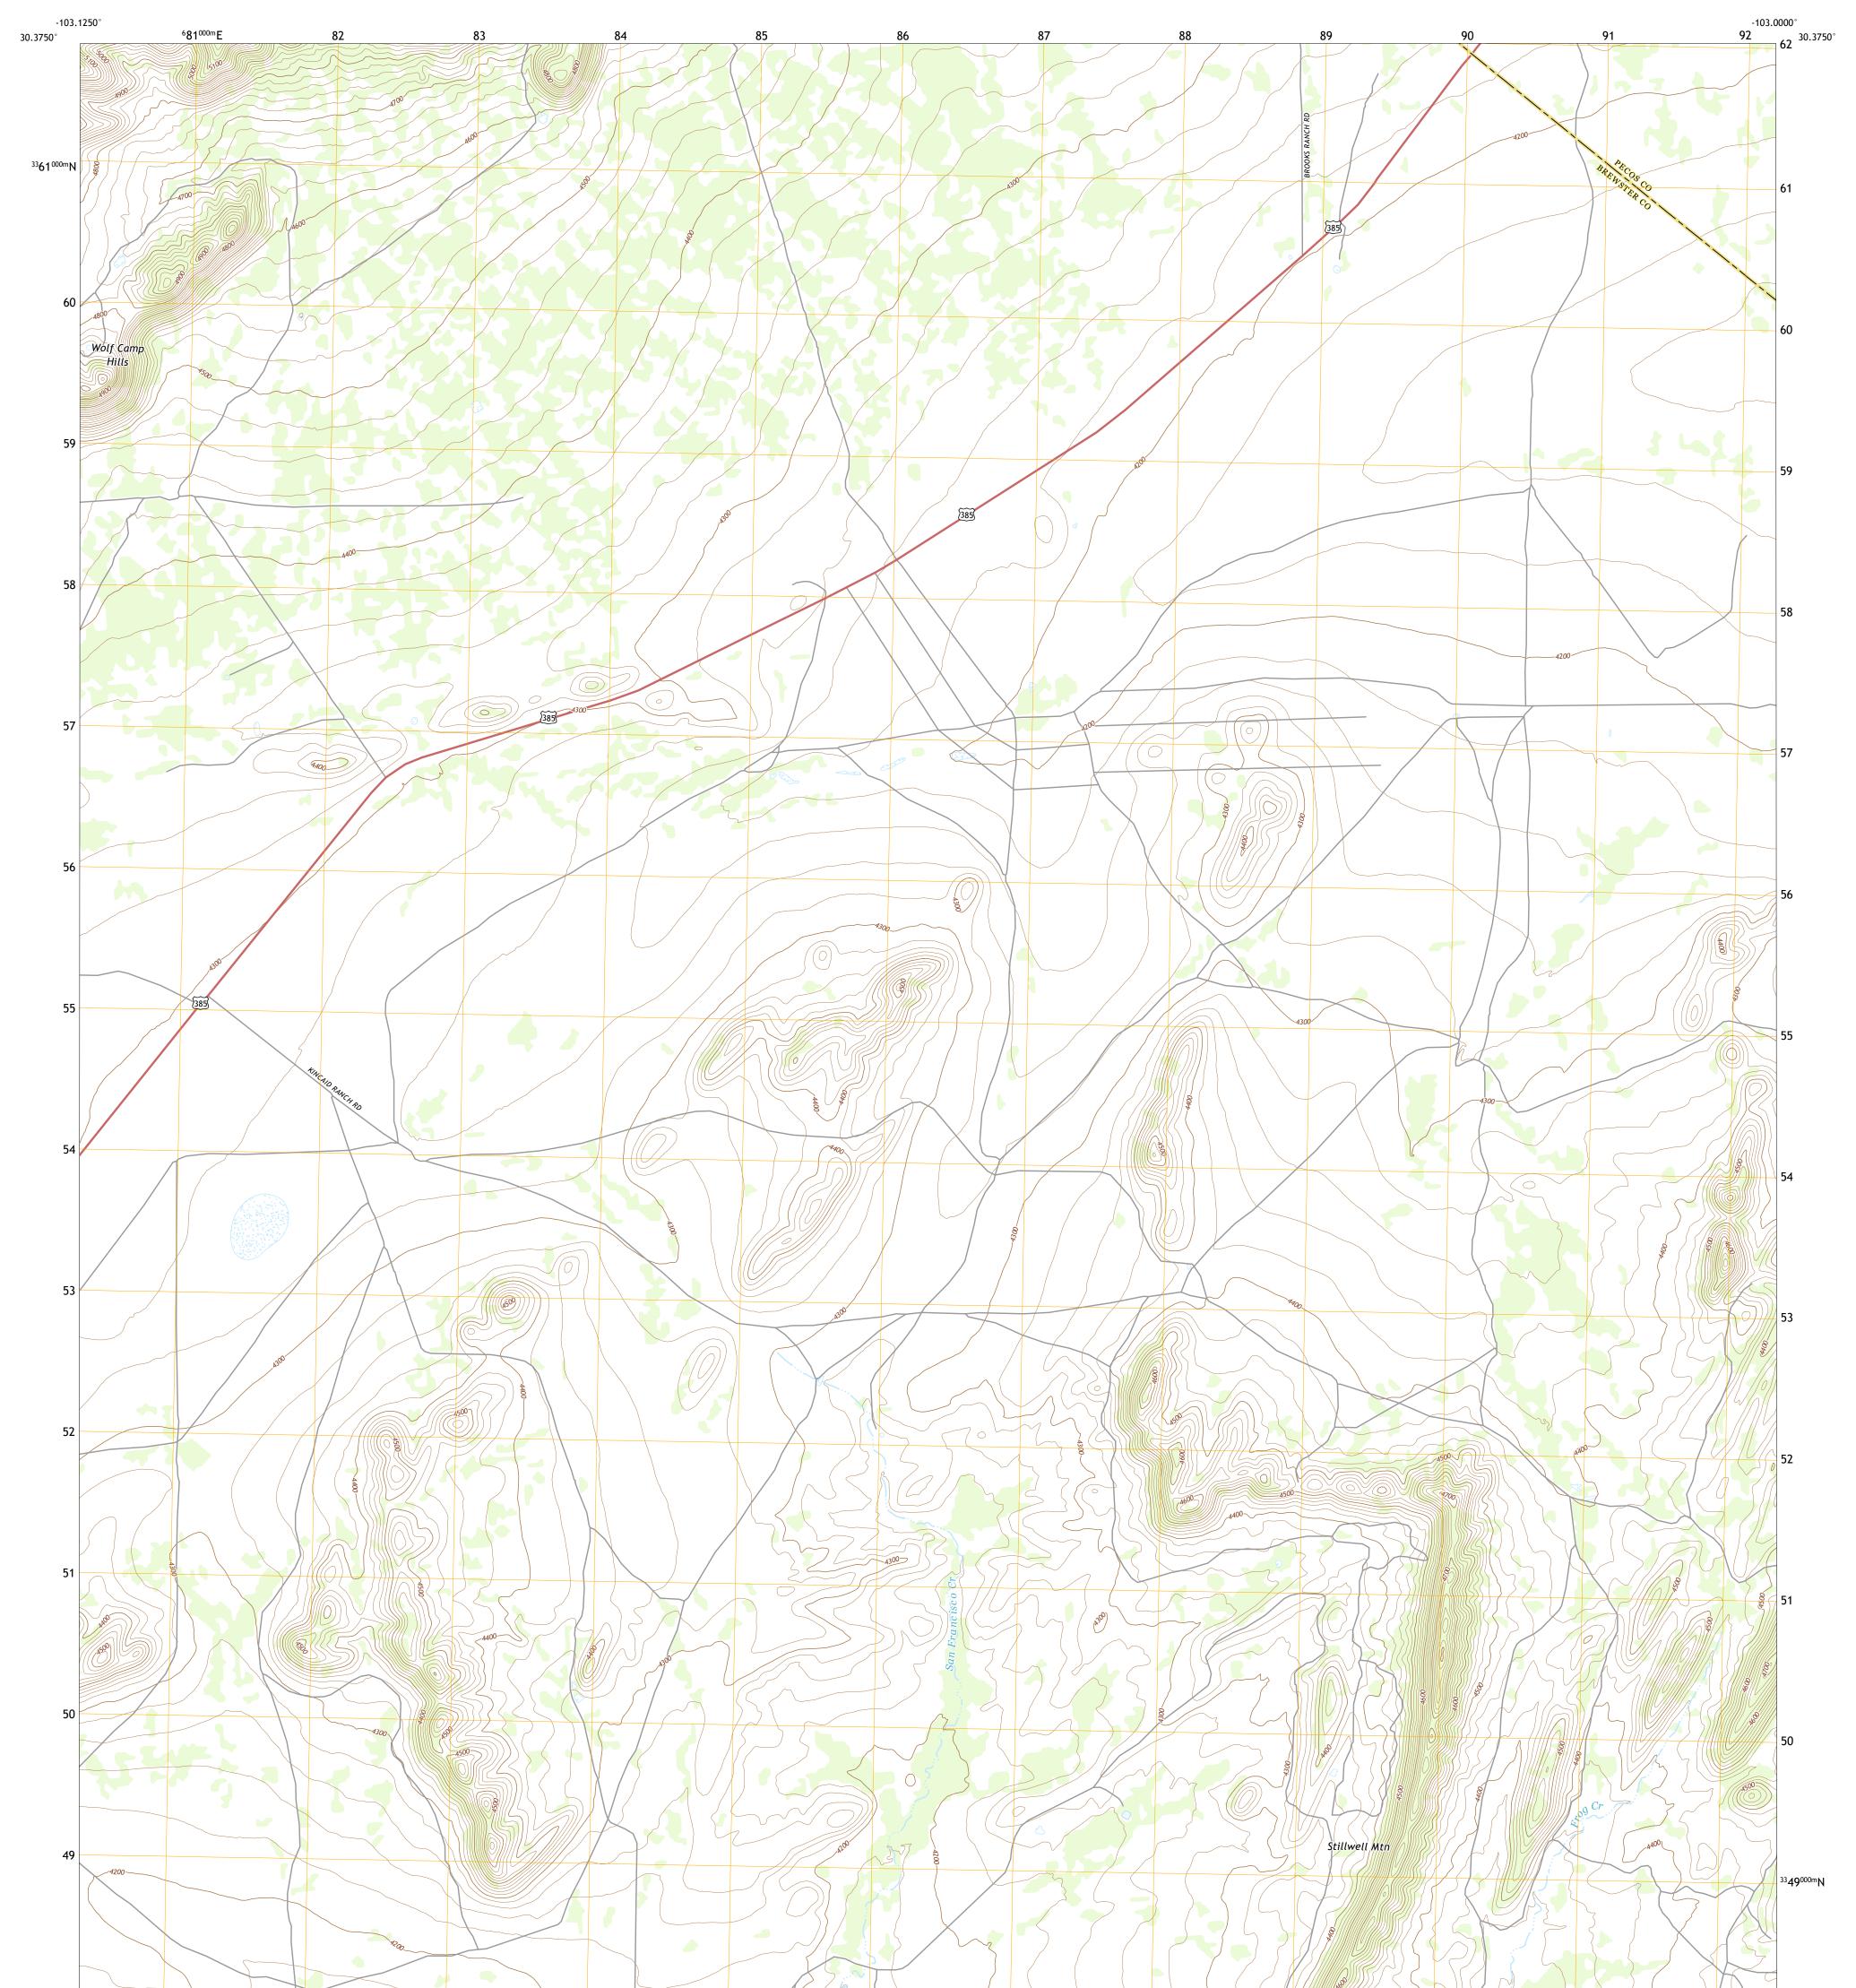

## U.S. DEPARTMENT OF THE INTERIOR U.S. GEOLOGICAL SURVEY









Produced by the United States Geological Survey North American Datum of 1983 (NAD83) World Geodetic System of 1984 (WGS84). Projection and 1 000-meter grid:Universal Transverse Mercator, Zone 13R This map is not a legal document. Boundaries may be generalized for this map scale. Private lands within government reservations may not be shown. Obtain permission before entering private lands.

Imagery......NAIP, September 2016 - November 2016Roads......NAIP, September 2016 - November 2016Roads......OutrightNames.......GNIS, 1979 - 2006Hydrography.....National Hydrography Dataset, 2002 - 2018Contours.....National Hydrography Dataset, 2020Boundaries.....Multiple sources; see metadata file 2019 - 2021Wetlands.....FWS National Wetlands Inventory Not Available