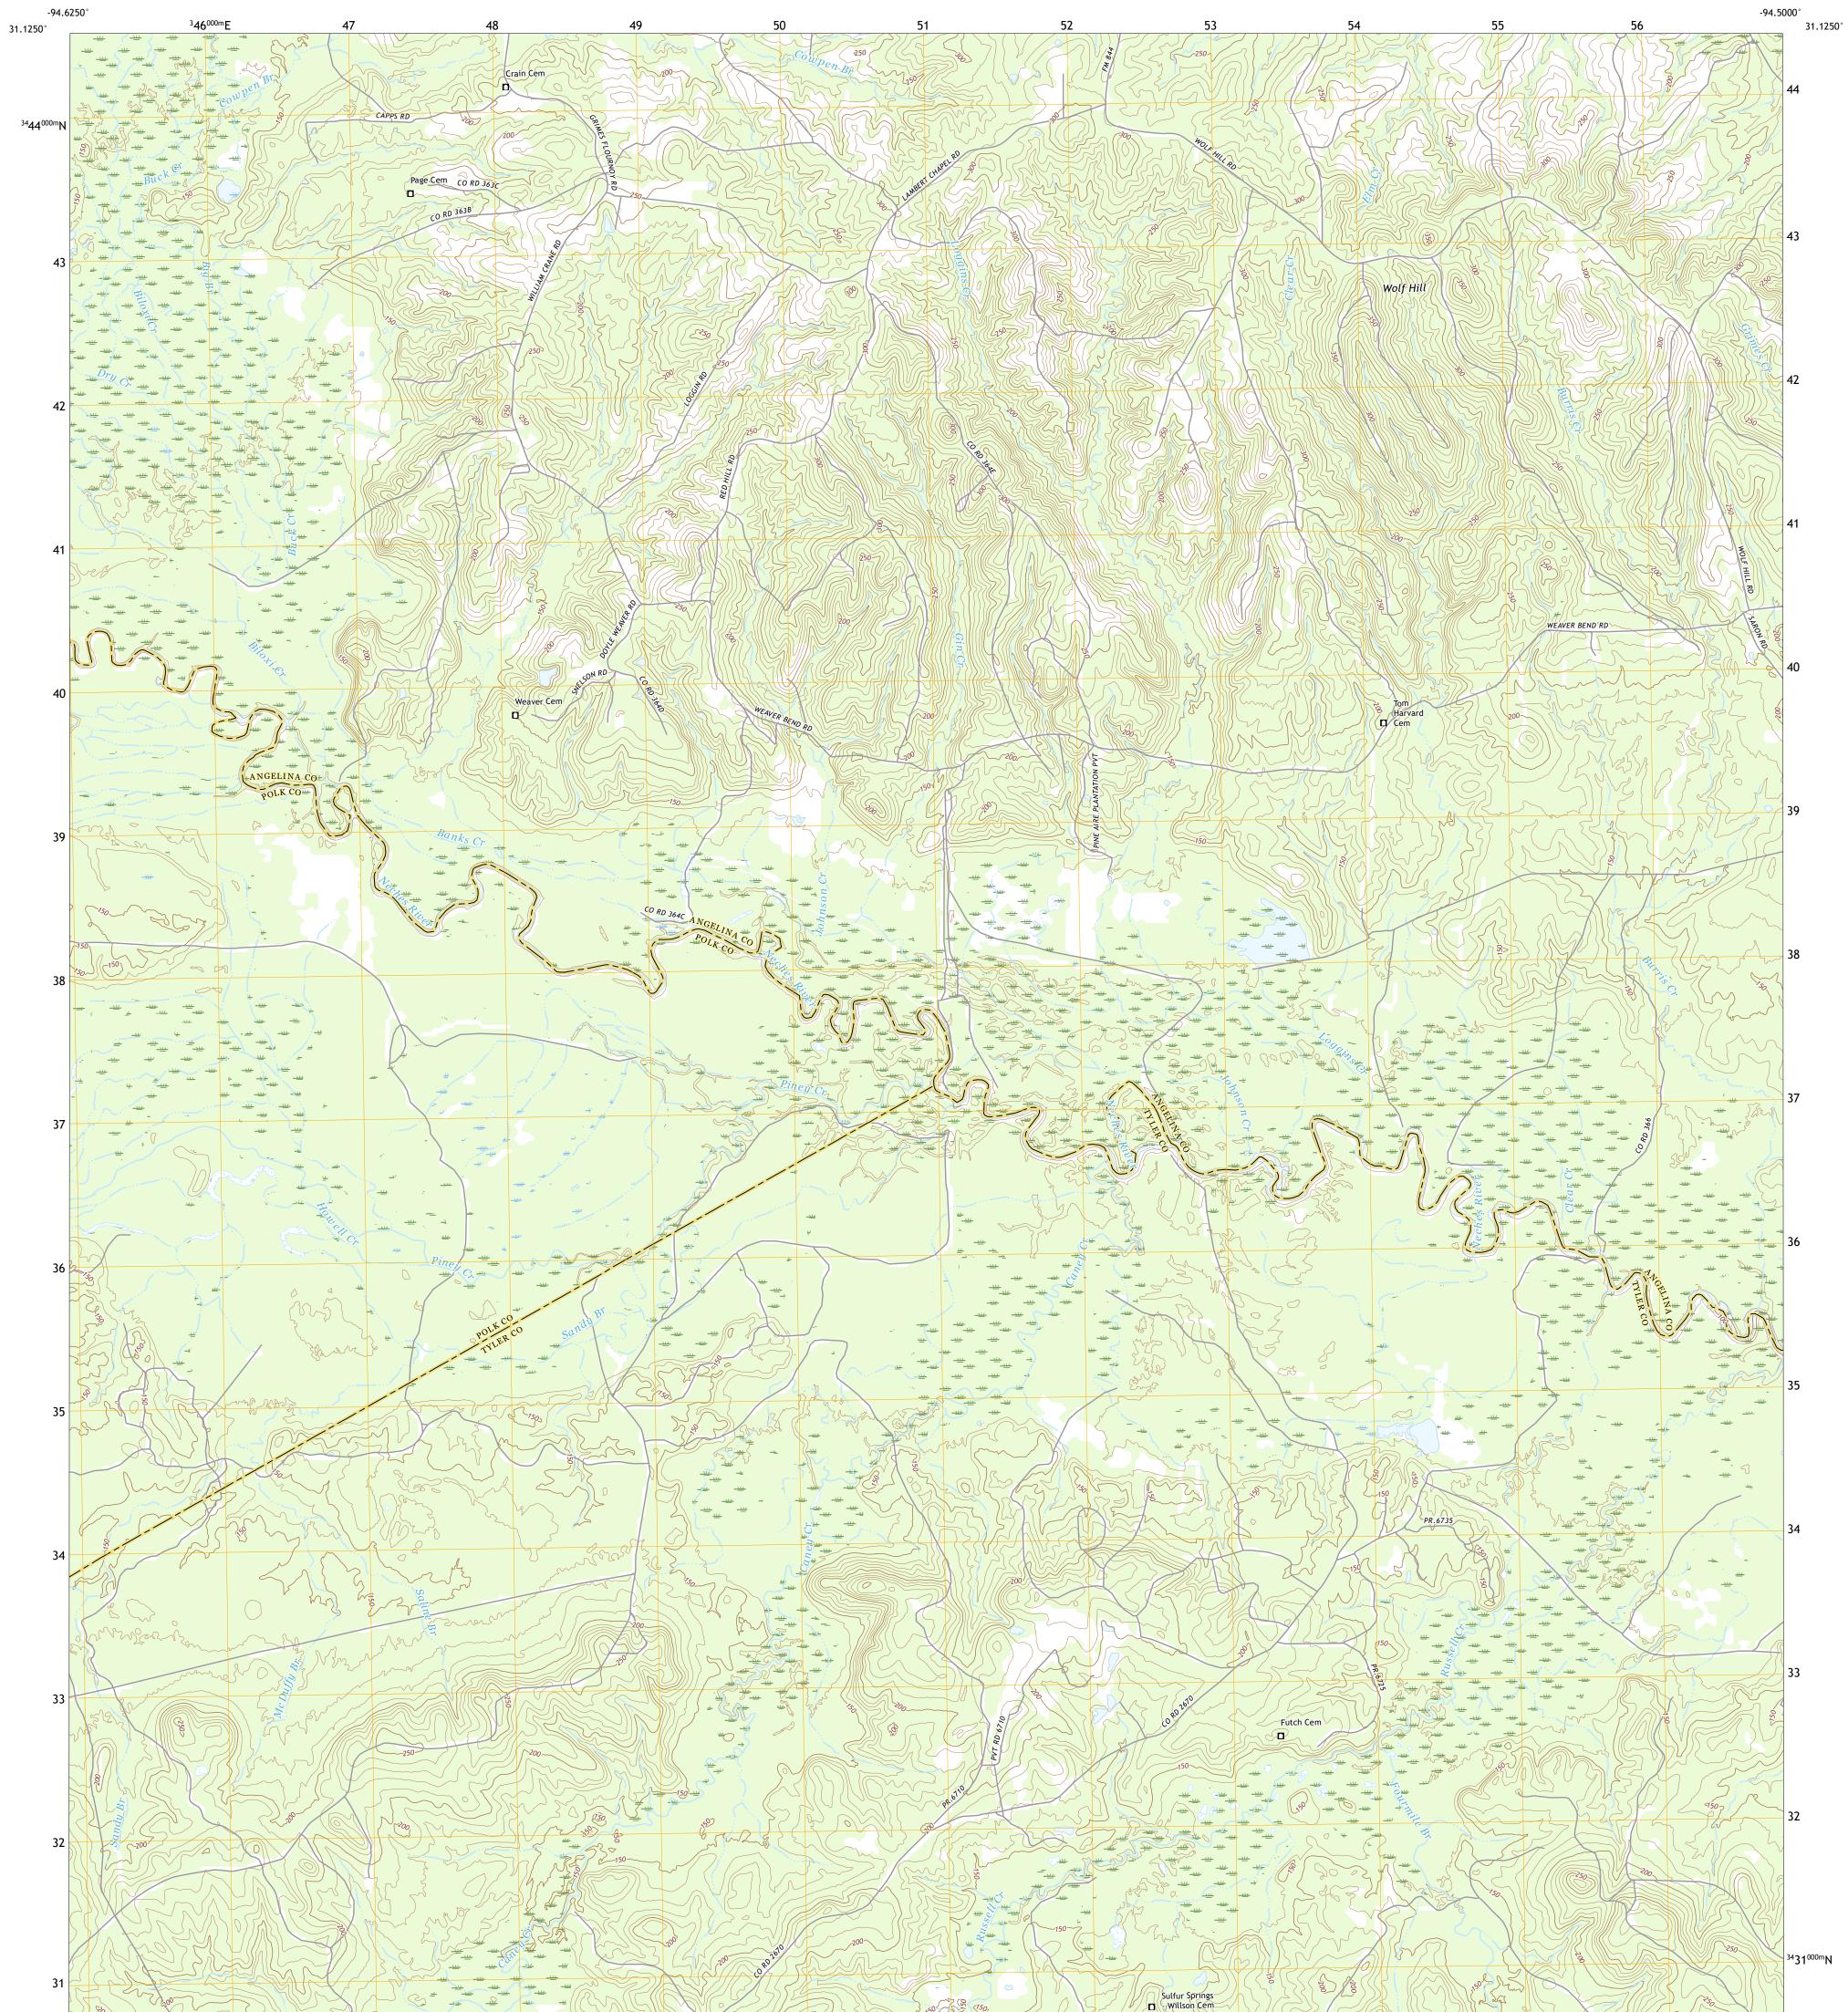

## U.S. DEPARTMENT OF THE INTERIOR U.S. GEOLOGICAL SURVEY

WOLF HILL QUADRANGLE TEXAS 7.5-MINUTE SERIES

**Produced by the United States Geological Survey** North American Datum of 1983 (NAD83) World Geodetic System of 1984 (WGS84). Projection and 1 000-meter grid:Universal Transverse Mercator, Zone 15R This map is not a legal document. Boundaries may be generalized for this map scale. Private lands within government reservations may not be shown. Obtain permission before entering private lands.

Imagery... Roads..... Names.... Hydrography..... Contours.....Boundaries.....Mu Wetlands.... ..FWS National Wetlands Inventory Not Available

State Route