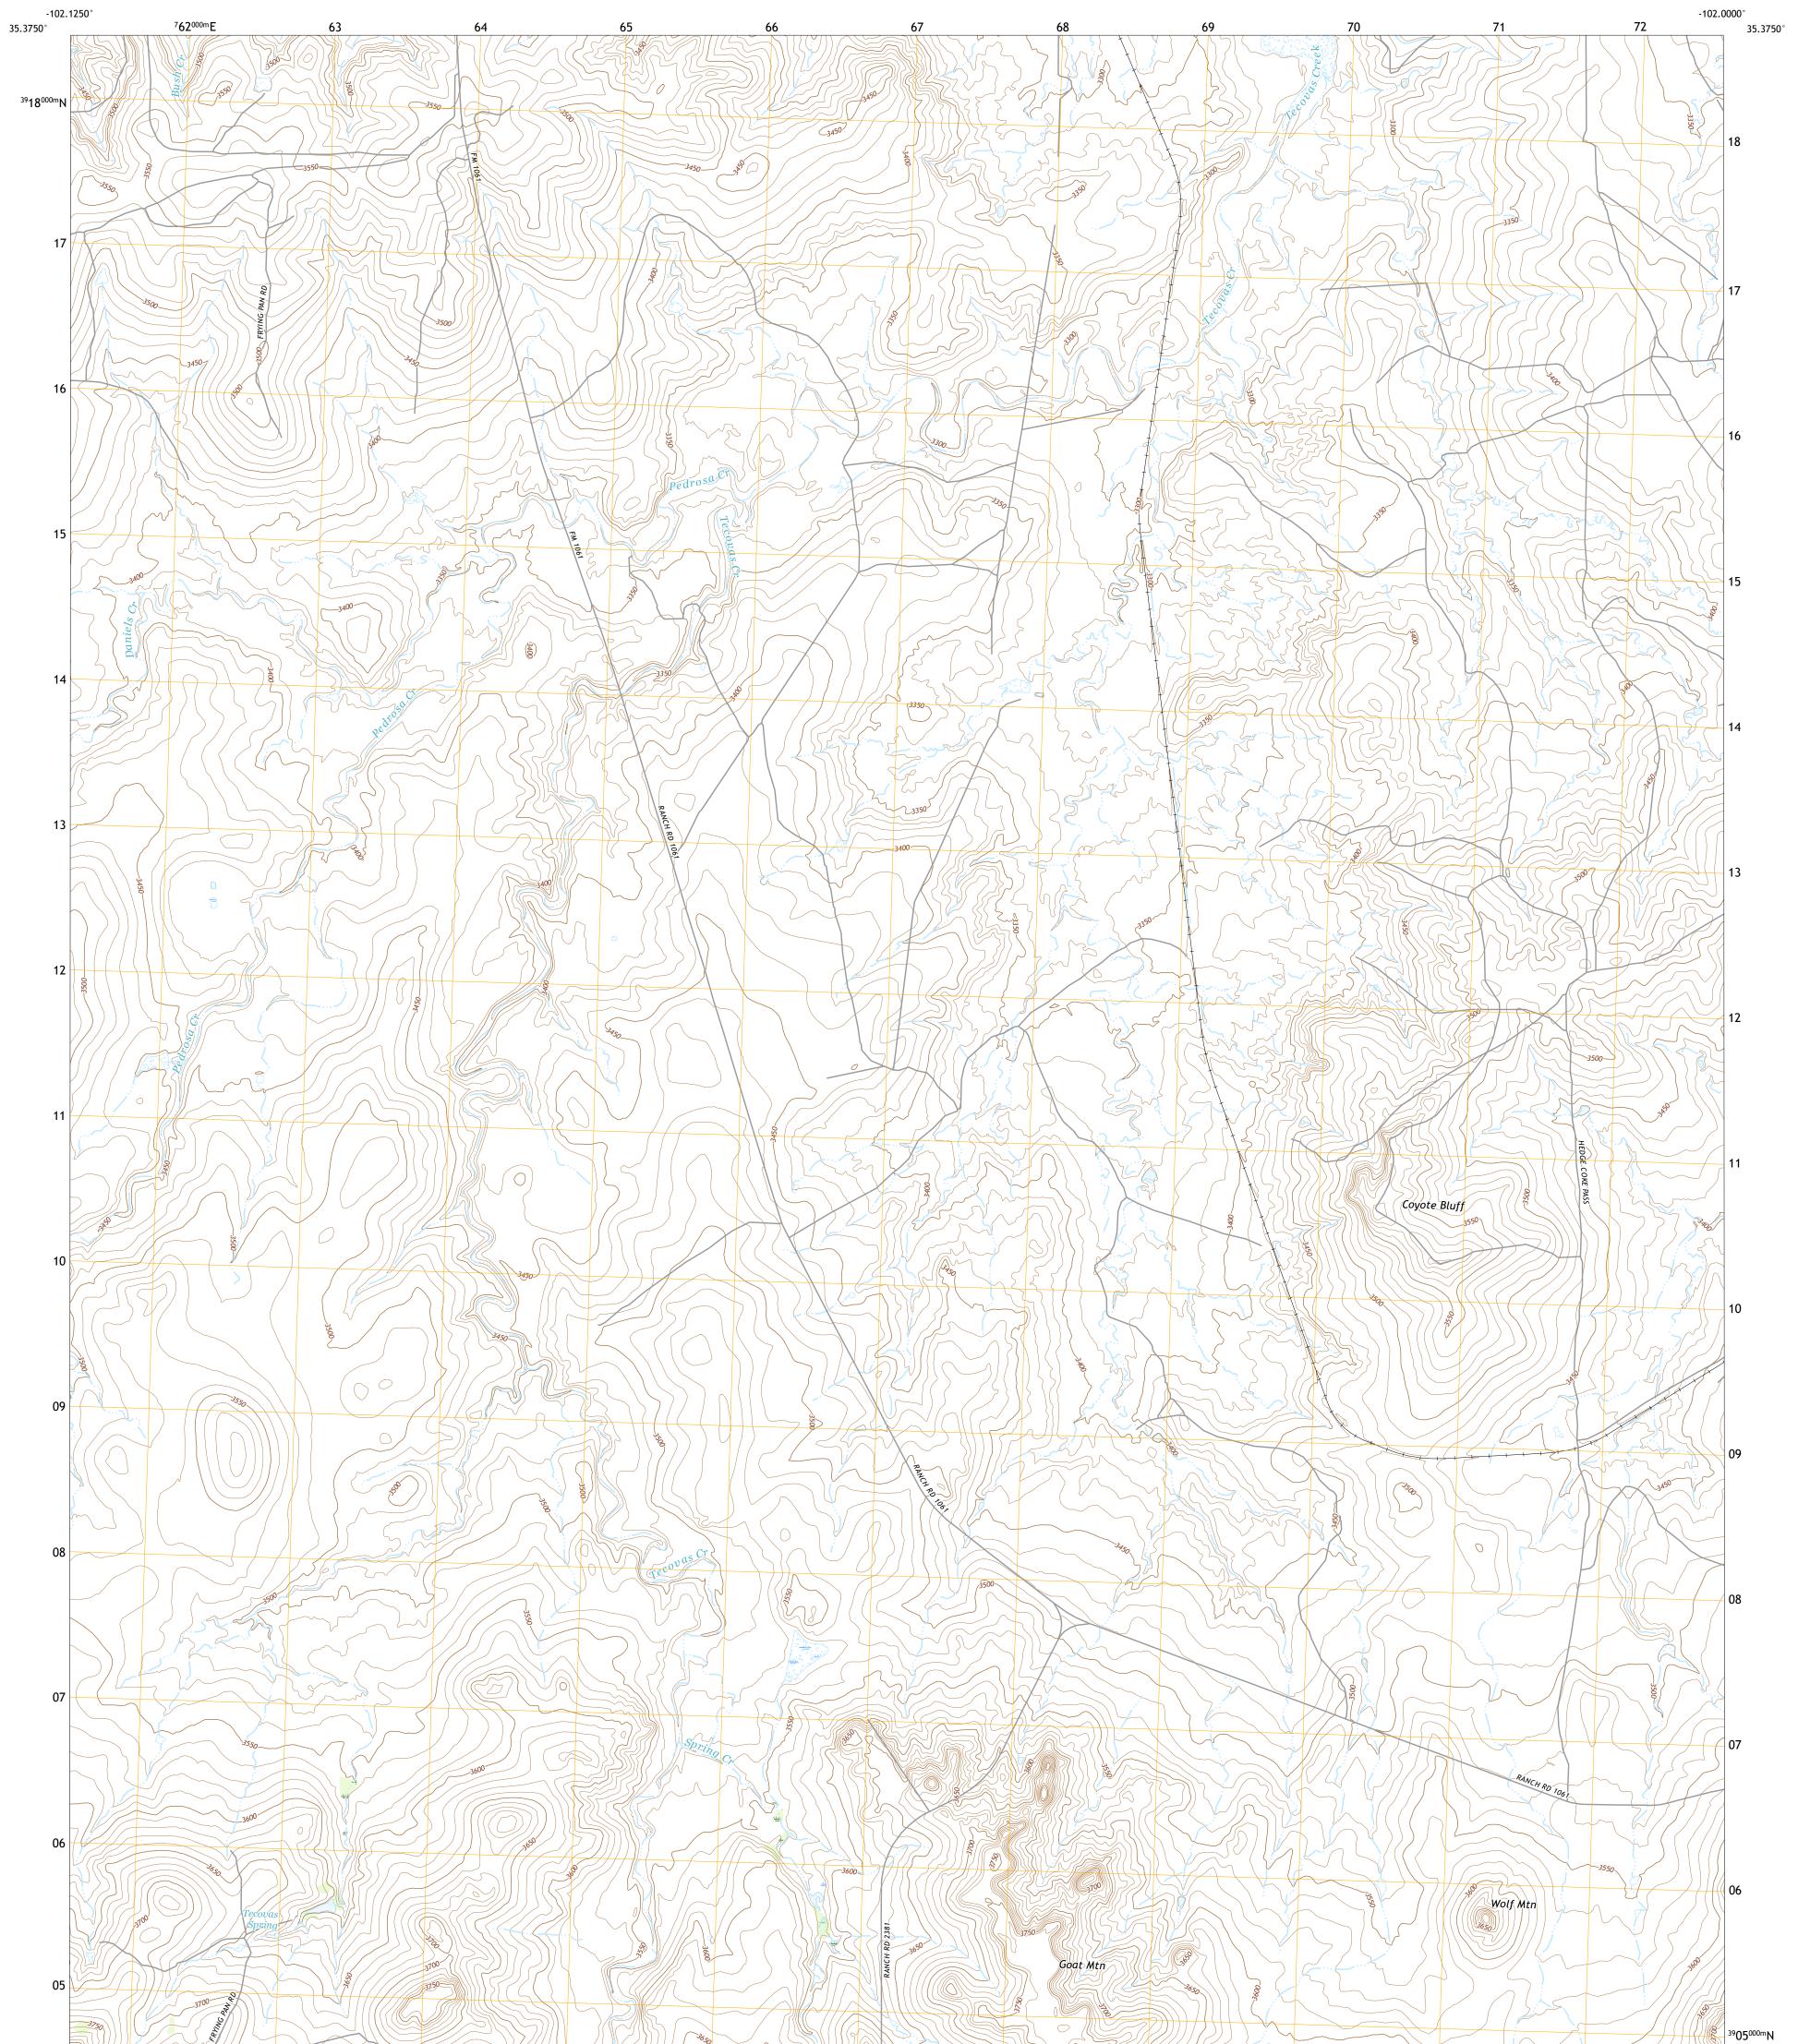

## U.S. DEPARTMENT OF THE INTERIOR U.S. GEOLOGICAL SURVEY



WOLF MOUNTAIN QUADRANGLE TEXAS - POTTER COUNTY 7.5-MINUTE SERIES





**Produced by the United States Geological Survey** North American Datum of 1983 (NAD83) World Geodetic System of 1984 (WGS84). Projection and 1 000-meter grid:Universal Transverse Mercator, Zone 13S This map is not a legal document. Boundaries may be generalized for this map scale. Private lands within government reservations may not be shown. Obtain permission before entering private lands.

.....NAIP, September 2016 - November 2016 U.S. Census Bureau, 2015 - 2015 .....GNIS, 1979 - 2011 ......National Hydrography Dataset, 2004 - 2018 ......National Elevation Dataset, 2019 ......Multiple sources; see metadata file 2019 - 2021 lmagery..... Roads..... Names..... Wetlands... ..FWS National Wetlands Inventory Not Available

ĞΝ

102<sup>°</sup>W

1°42′ 30 MILS