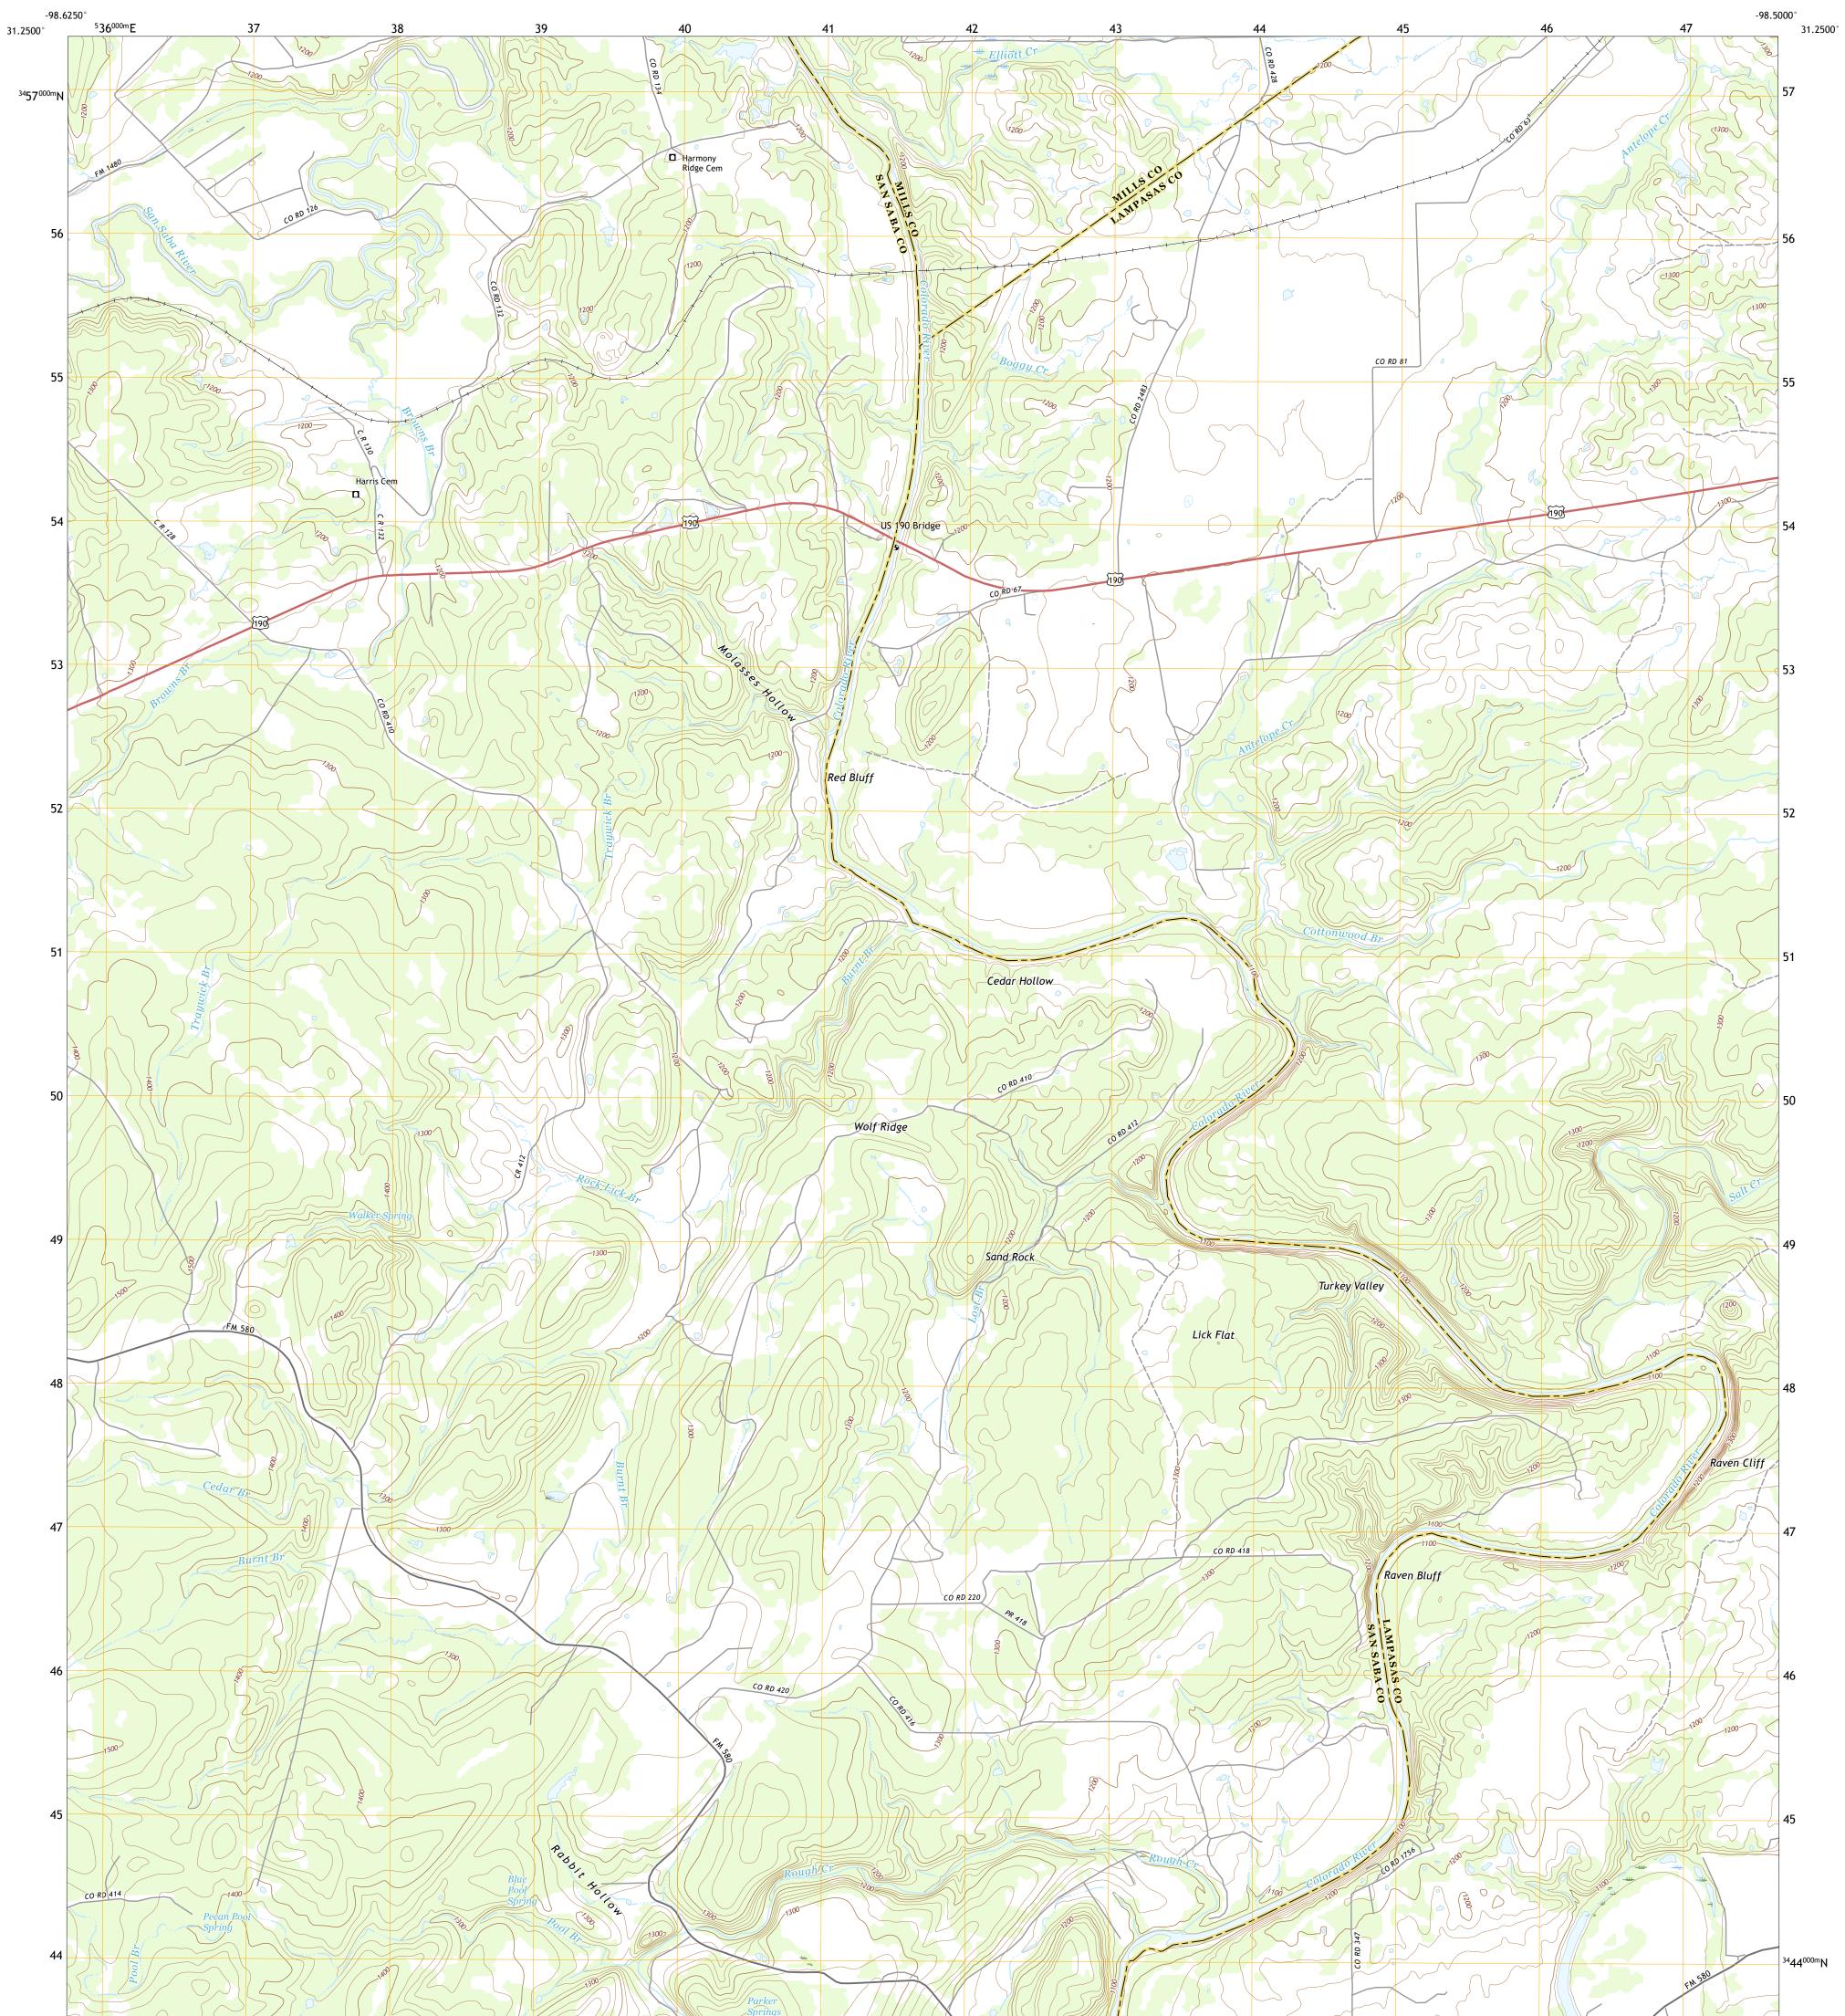

## U.S. DEPARTMENT OF THE INTERIOR U.S. GEOLOGICAL SURVEY

WOLF RIDGE QUADRANGLE TEXAS 7.5-MINUTE SERIES

Produced by the United States Geological Survey North American Datum of 1983 (NAD83) World Geodetic System of 1984 (WGS84). Projection and 1 000-meter grid:Universal Transverse Mercator, Zone 14R This map is not a legal document. Boundaries may be generalized for this map scale. Private lands within government reservations may not be shown. Obtain permission before entering private lands.