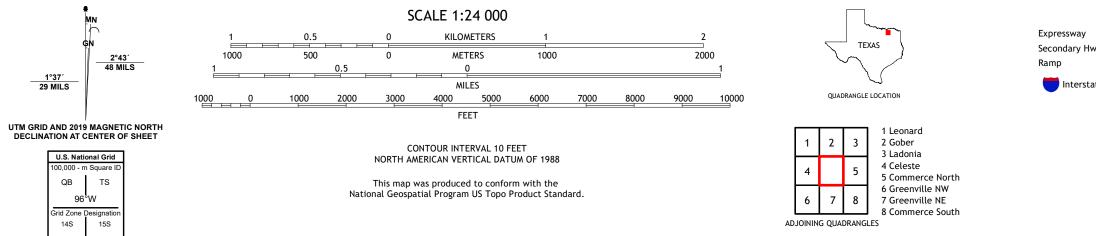

SERIES





Produced by the United States Geological Survey North American Datum of 1983 (NAD83) World Geodetic System of 1984 (WGS84). Projection and 1 000-meter grid:Universal Transverse Mercator, Zone 145 This map is not a legal document. Boundaries may be generalized for this map scale. Private lands within government reservations may not be shown. Obtain permission before entering private lands.

.....NAIP, September 2016 - November 2016 U.S. Census Bureau, 2015 - 2018 .....GNIS, 1979 - 2021 .....National Hydrography Dataset, 2003 - 2018 .....National Elevation Dataset, 2019 .....Multiple sources; see metadata file 2019 - 2021 Imagery.... Roads..... Names..... Hydrography..... Contours.. Boundaries.... ..FWS National Wetlands Inventory Not Available Wetlands...

1°37´ 29 MILS

96°W





WOLFE CITY, TX

2022