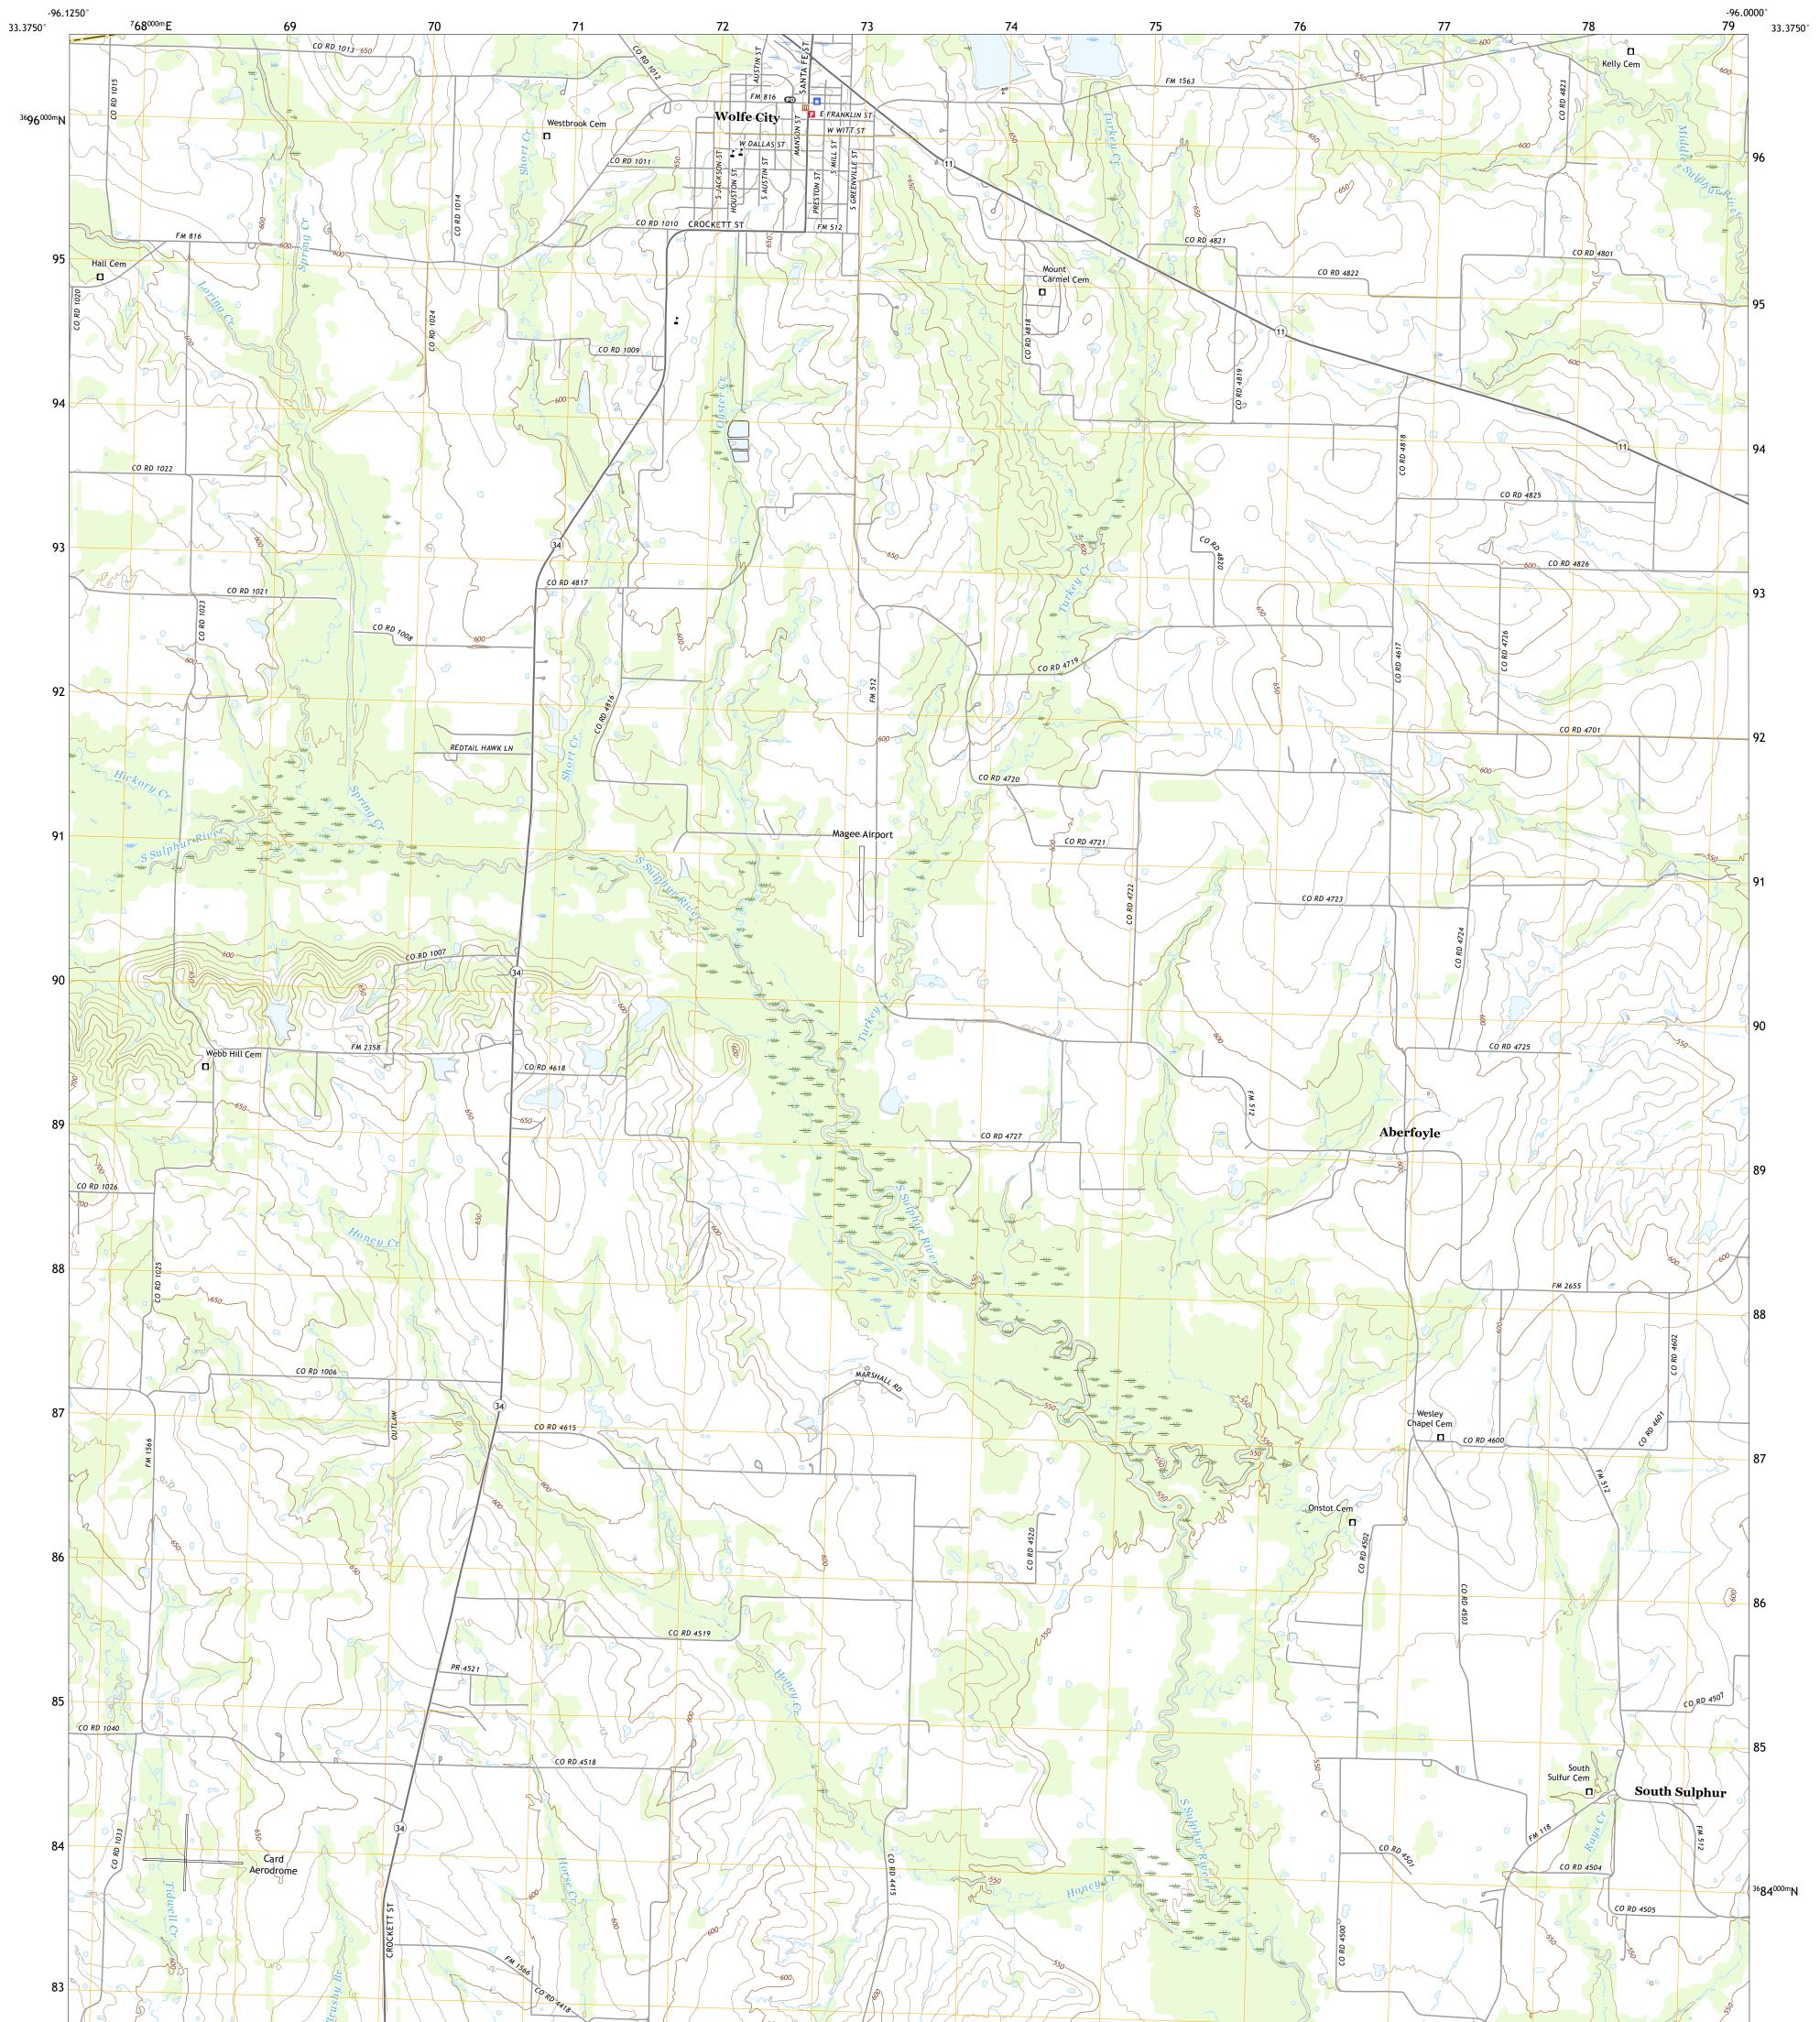

## U.S. DEPARTMENT OF THE INTERIOR U.S. GEOLOGICAL SURVEY

WOLFE CITY QUADRANGLE TEXAS 7.5-MINUTE SERIES

Produced by the United States Geological Survey North American Datum of 1983 (NAD83) World Geodetic System of 1984 (WGS84). Projection and 1 000-meter grid:Universal Transverse Mercator, Zone 145 This map is not a legal document. Boundaries may be generalized for this map scale. Private lands within government reservations may not be shown. Obtain permission before entering private lands.