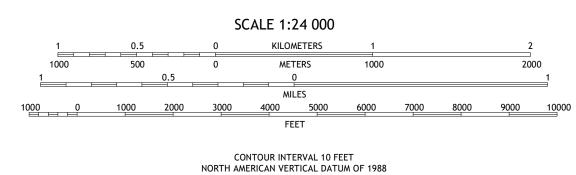

UTM GRID AND 2019 MAGNETIC NORTH DECLINATION AT CENTER OF SHEET

> U.S. National Grid 100,000 - m Square ID

Grid Zone Designation

Produced by the United States Geological Survey
North American Datum of 1983 (NAD83)
World Geodetic System of 1984 (WGS84). Projection and
1 000-meter grid:Universal Transverse Mercator, Zone 14R

This map is not a legal document. Boundaries may be generalized for this map scale. Private lands within government reservations may not be shown. Obtain permission before

entering private lands.

Hydrography..... Contours.....Mul

Imagery.... Roads..... Names.....



This map was produced to conform with the National Geospatial Program US Topo Product Standard.



ADJOINING QUADRANGLES

8 Big Wells