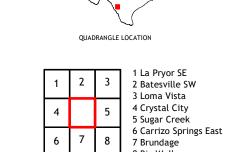

Imagery.... Roads..... Names.....

This map was produced to conform with the National Geospatial Program US Topo Product Standard.

ADJOINING QUADRANGLES

8 Big Wells