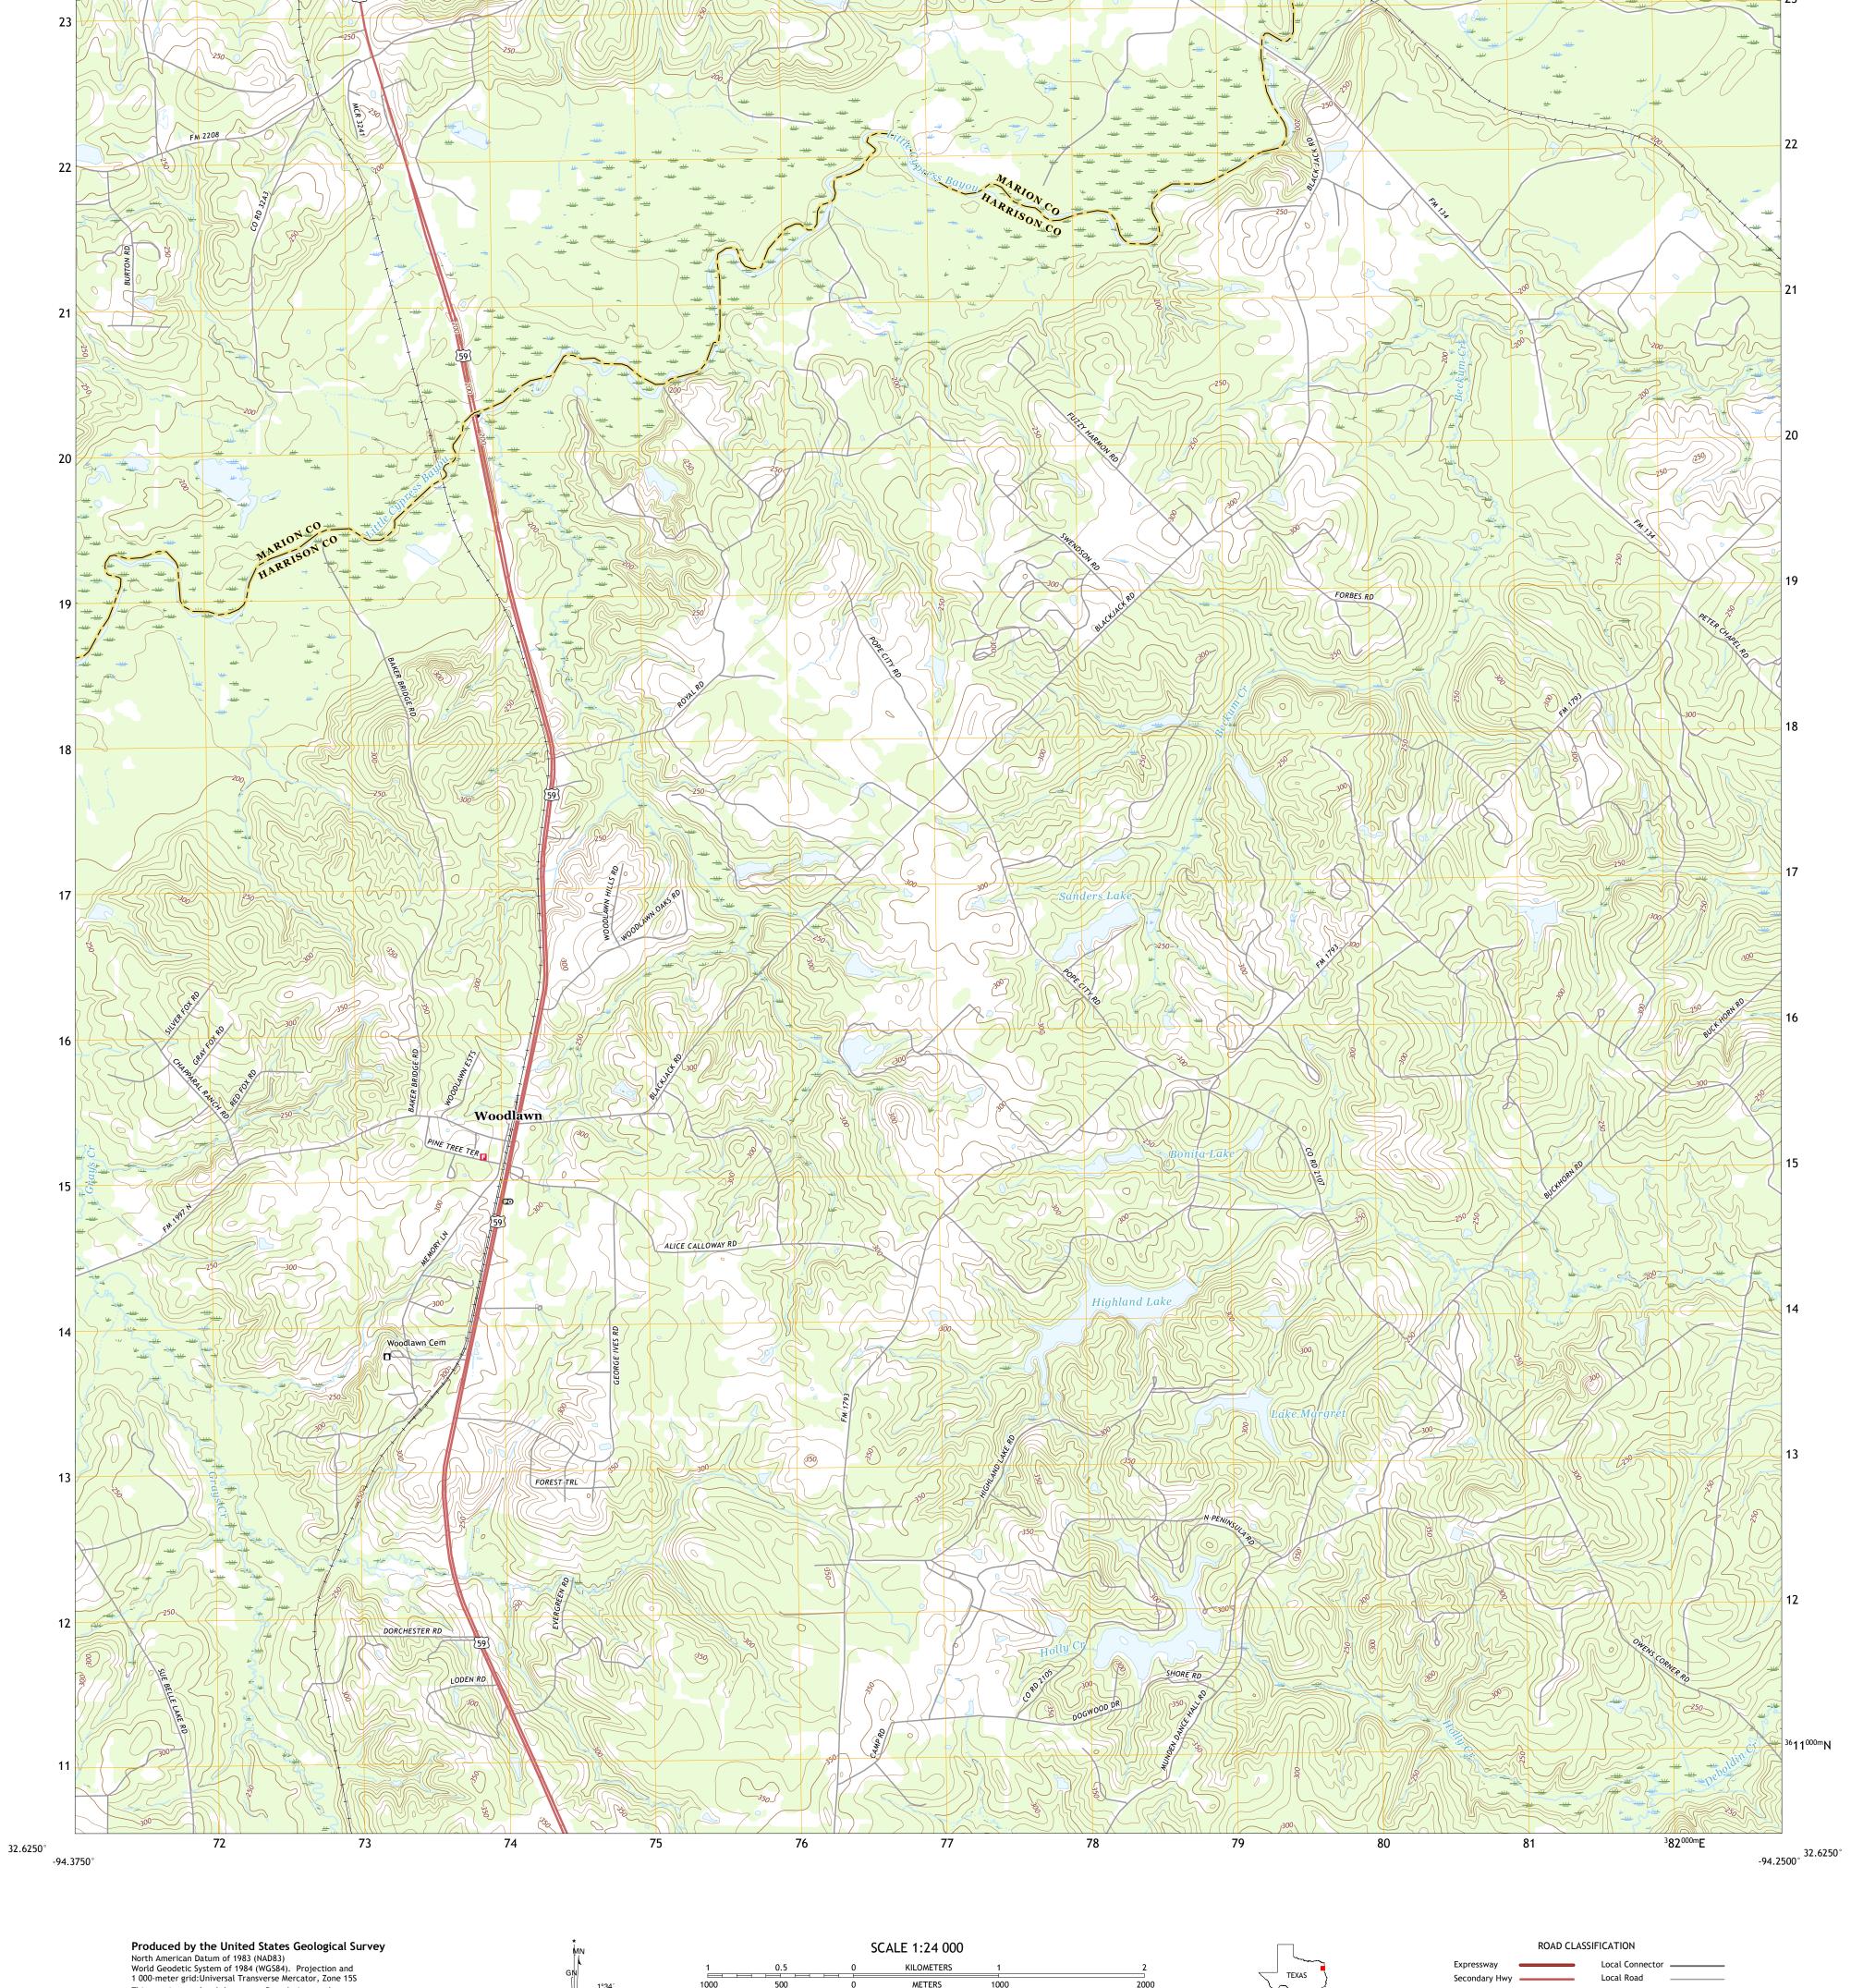

32.7500°

This map is not a legal document. Boundaries may be generalized for this map scale. Private lands within government reservations may not be shown. Obtain permission before

..FWS National Wetlands Inventory 1980 - 2002

entering private lands.

Hydrography..... Contours.... Boundaries....

Imagery.... Roads..... Names.....

\_\_\_\_0°43′ \_\_\_\_13 MILS

UTM GRID AND 2019 MAGNETIC NORTH DECLINATION AT CENTER OF SHEET

U.S. National Grid 100,000 - m Square ID

US

Grid Zone Designatio 15S

KILOMETERS

METERS

MILES

4000 5000

FEET

CONTOUR INTERVAL 10 FEET NORTH AMERICAN VERTICAL DATUM OF 1988

This map was produced to conform with the National Geospatial Program US Topo Product Standard, 2011. A metadata file associated with this product is draft version 0.6.18

Local Road

State Route

4WD

US Route

WOODLAWN, TX

2019

Secondary Hwy -

Interstate Route

Ramp

QUADRANGLE LOCATION

ADJOINING QUADRANGLES

1 Kellyville

2 Jefferson 3 Smithland

4 Marshall NW 5 Karnack

6 Marshall West 7 Marshall East 8 Scottsville