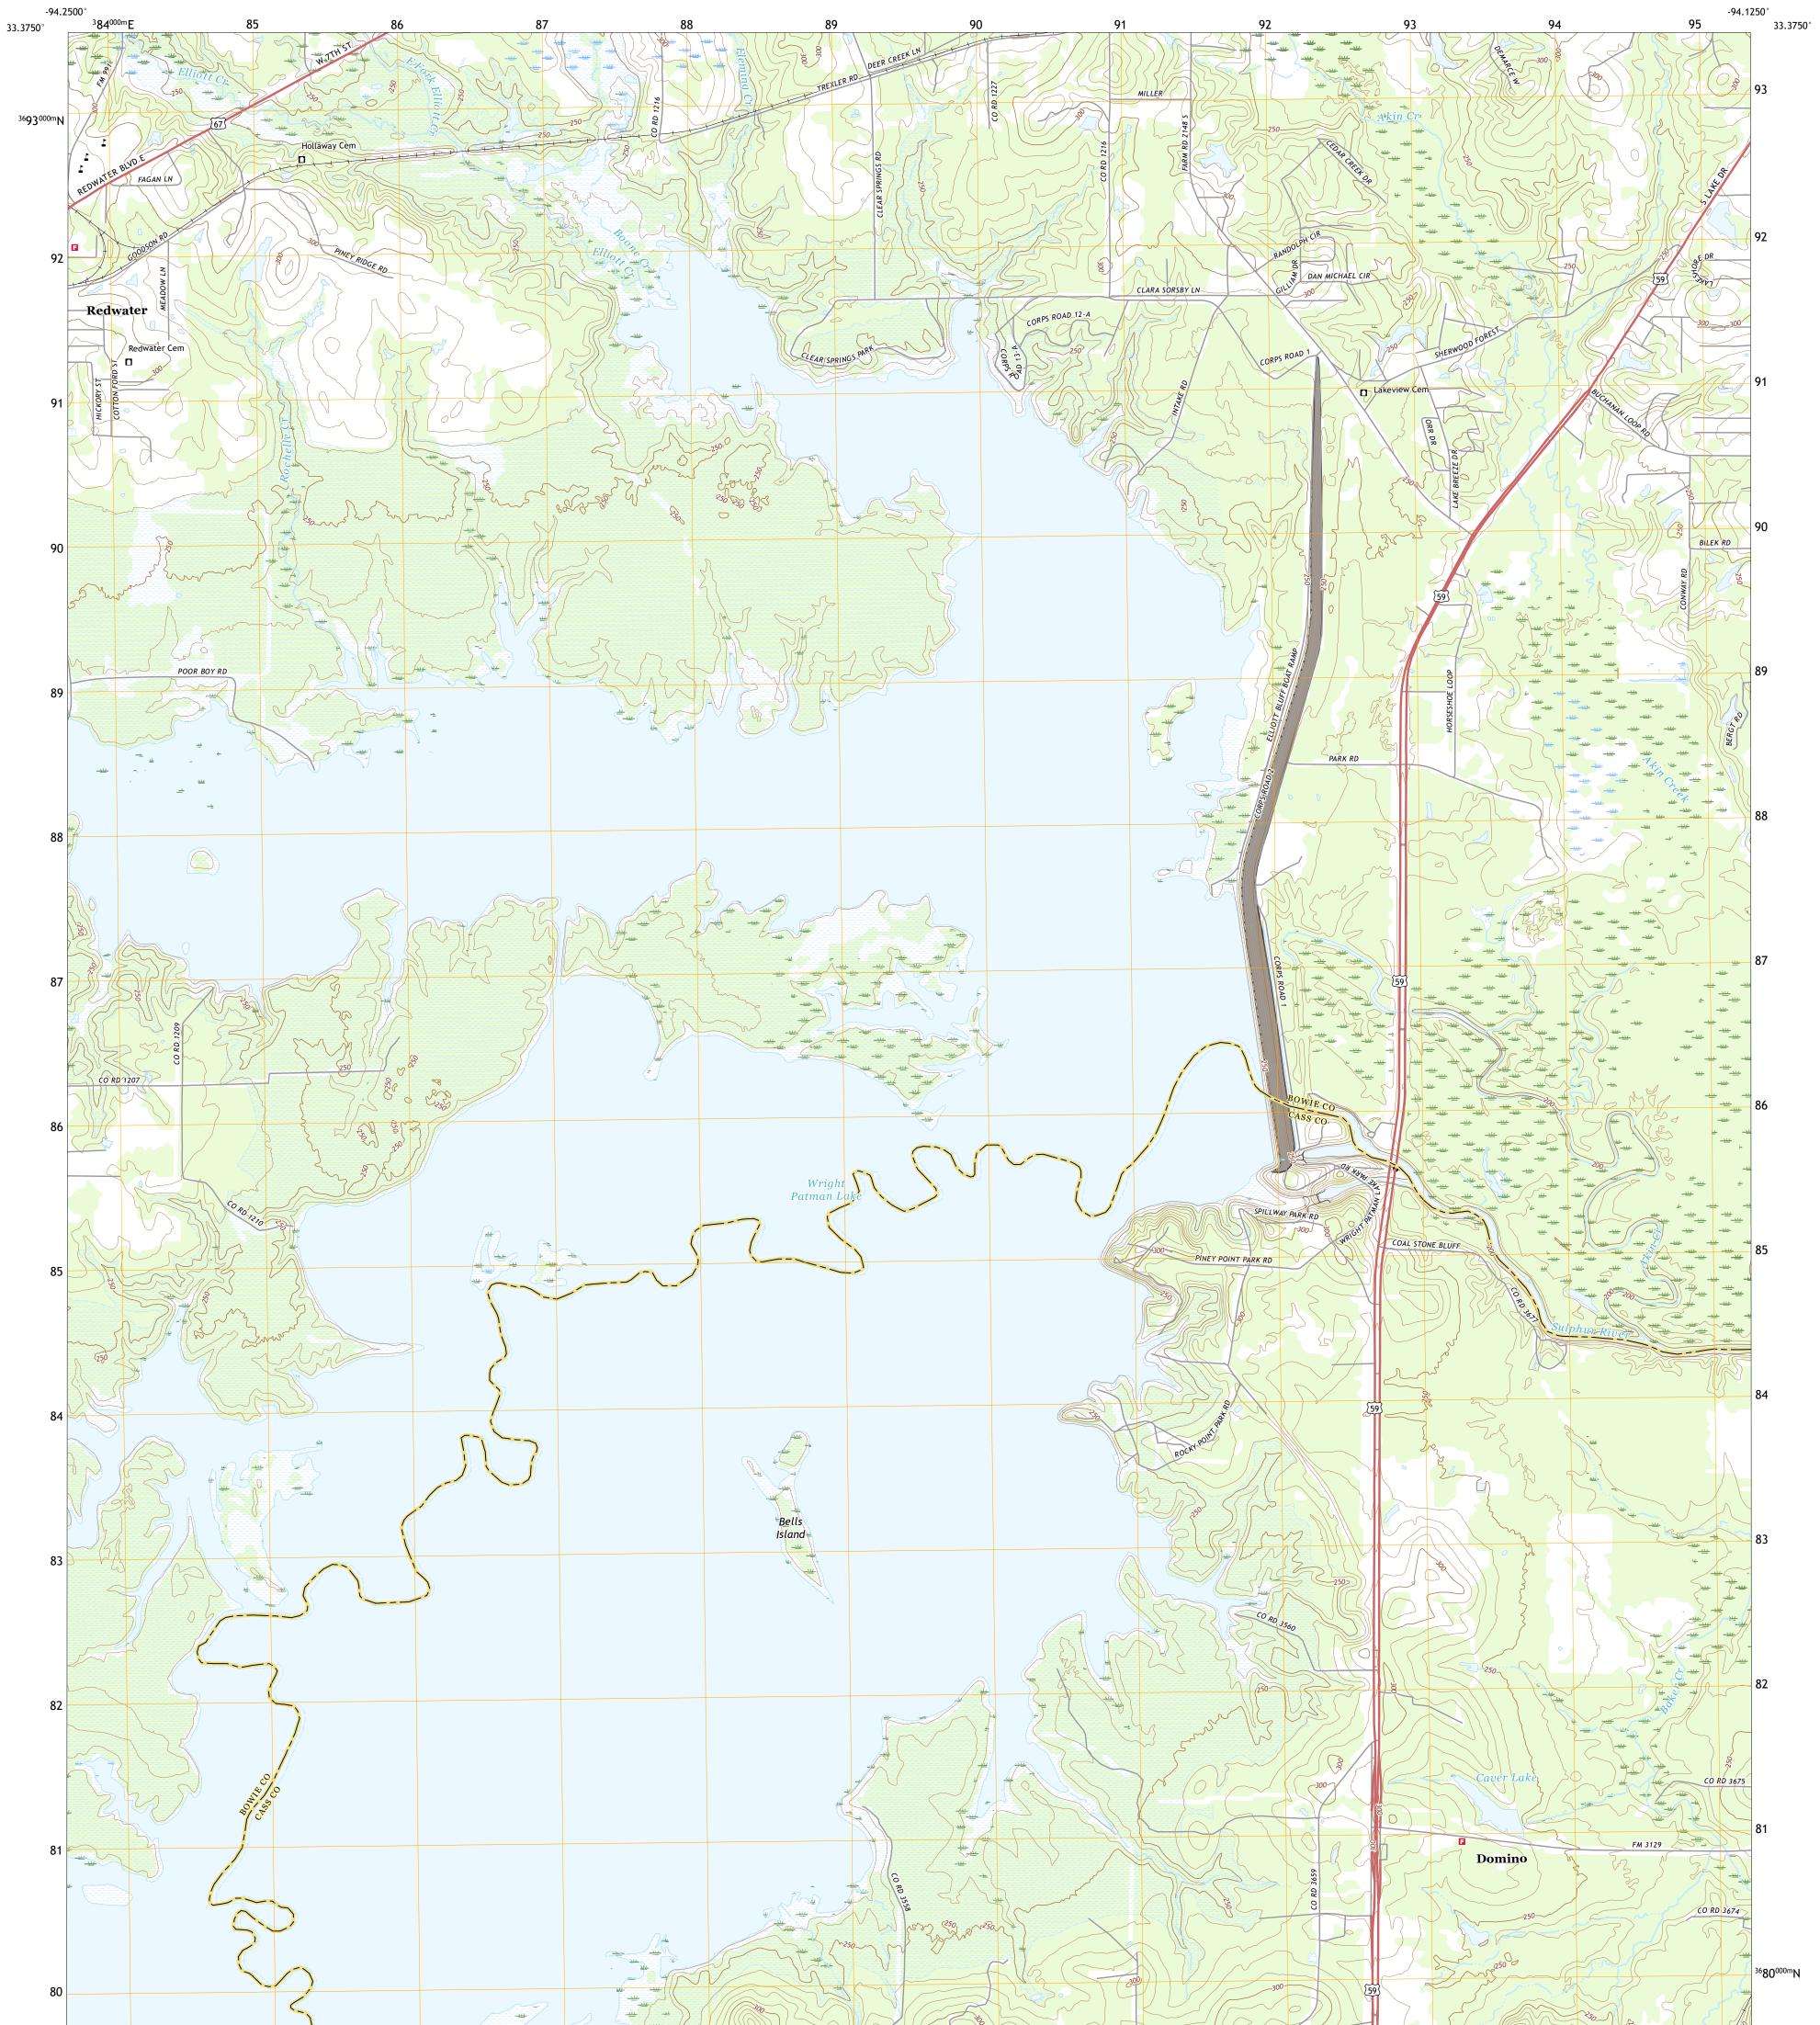

## U.S. DEPARTMENT OF THE INTERIOR U.S. GEOLOGICAL SURVEY

WRIGHT PATMAN LAKE QUADRANGLE TEXAS 7.5-MINUTE SERIES

**Produced by the United States Geological Survey** North American Datum of 1983 (NAD83) World Geodetic System of 1984 (WGS84). Projection and 1 000-meter grid:Universal Transverse Mercator, Zone 15S This map is not a legal document. Boundaries may be generalized for this map scale. Private lands within government reservations may not be shown. Obtain permission before entering private lands.