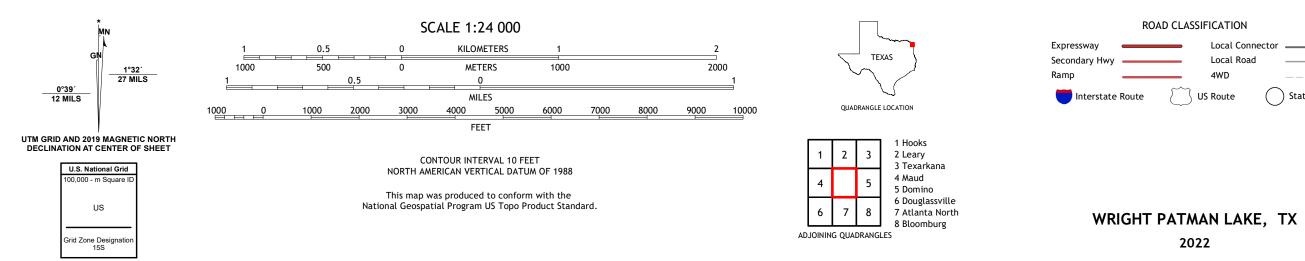

## U.S. DEPARTMENT OF THE INTERIOR U.S. GEOLOGICAL SURVEY

WRIGHT PATMAN LAKE QUADRANGLE TEXAS 7.5-MINUTE SERIES

**Produced by the United States Geological Survey** North American Datum of 1983 (NAD83) World Geodetic System of 1984 (WGS84). Projection and 1 000-meter grid:Universal Transverse Mercator, Zone 15S This map is not a legal document. Boundaries may be generalized for this map scale. Private lands within government reservations may not be shown. Obtain permission before entering private lands.