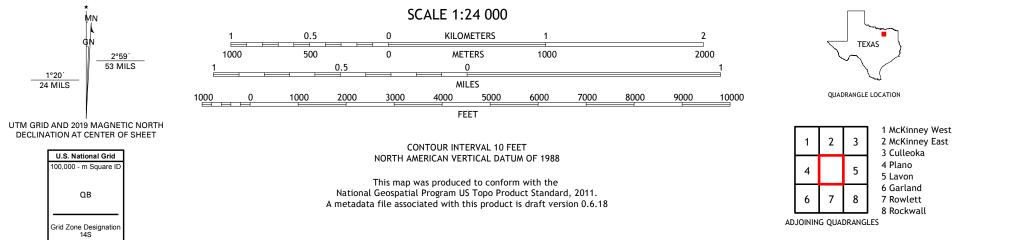

 Expressway
 Local Connector

 Secondary Hwy
 Local Road

 Ramp
 4WD

 Interstate Route
 US Route

WYLIE, TX 2019