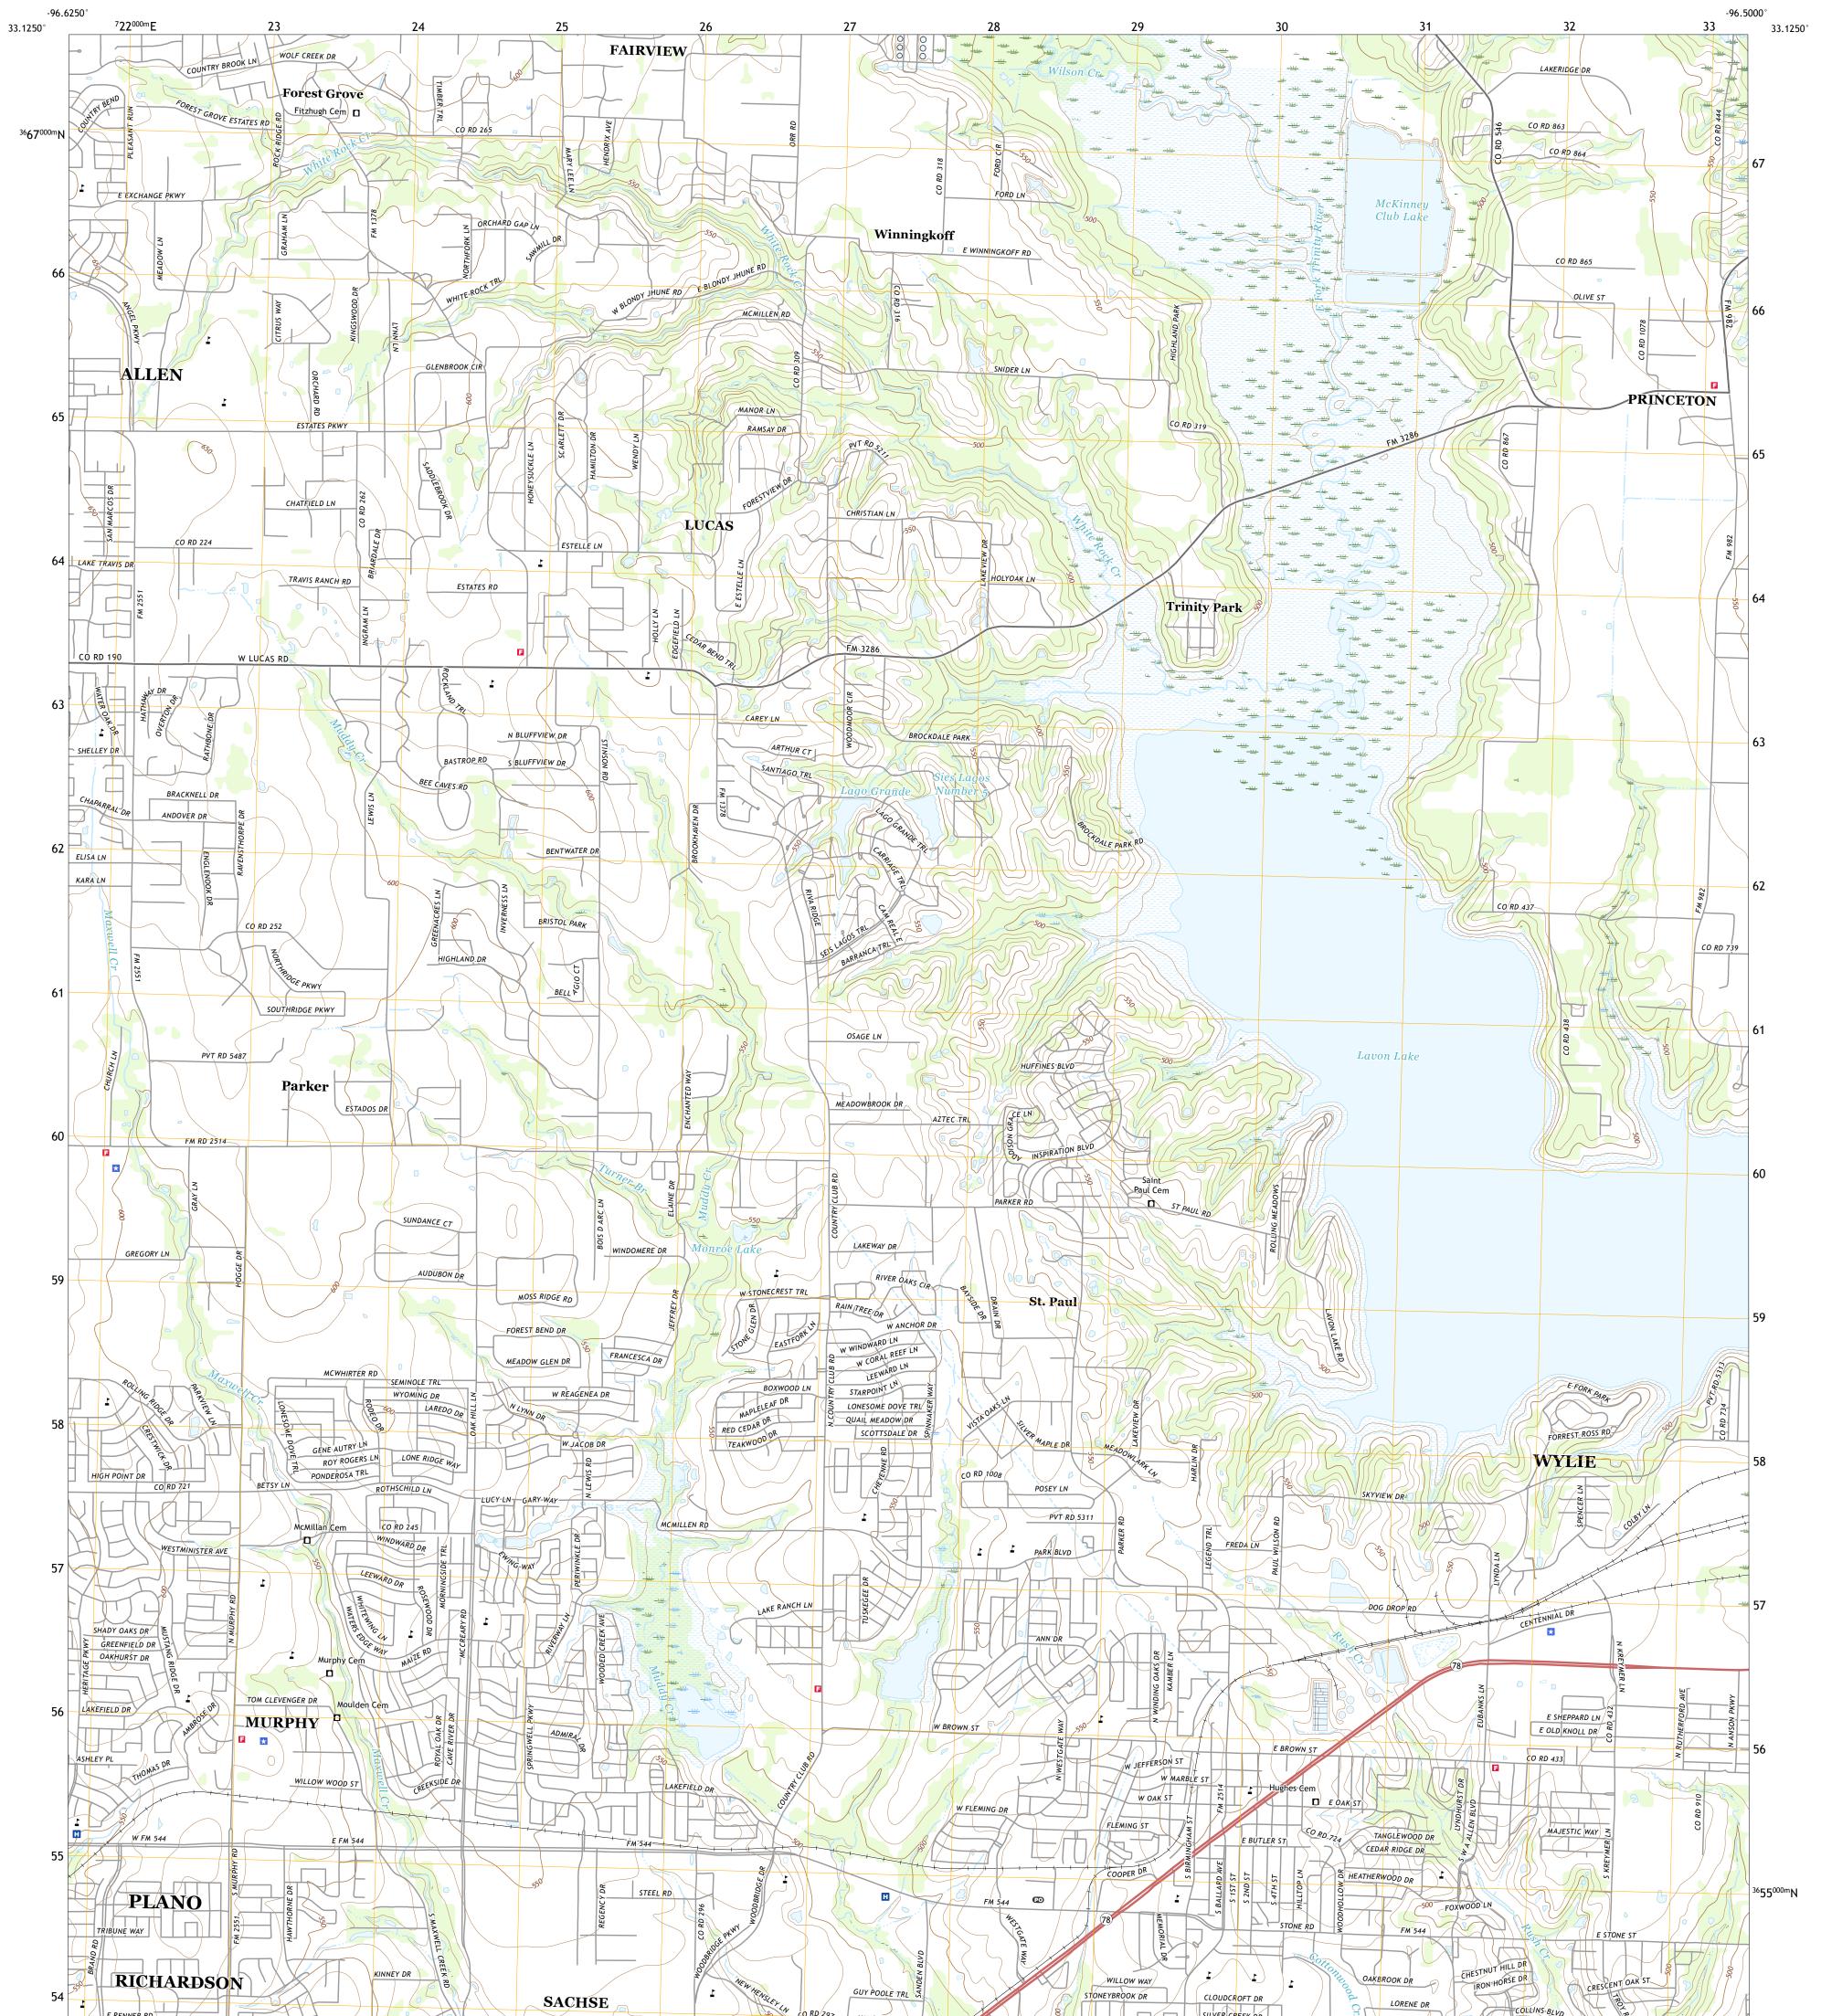

## U.S. DEPARTMENT OF THE INTERIOR U.S. GEOLOGICAL SURVEY

WYLIE QUADRANGLE TEXAS - COLLIN COUNTY 7.5-MINUTE SERIES

Produced by the United States Geological Survey North American Datum of 1983 (NAD83) World Geodetic System of 1984 (WGS84). Projection and 1 000-meter grid:Universal Transverse Mercator, Zone 145 This map is not a legal document. Boundaries may be generalized for this map scale. Private lands within government reservations may not be shown. Obtain permission before entering private lands.