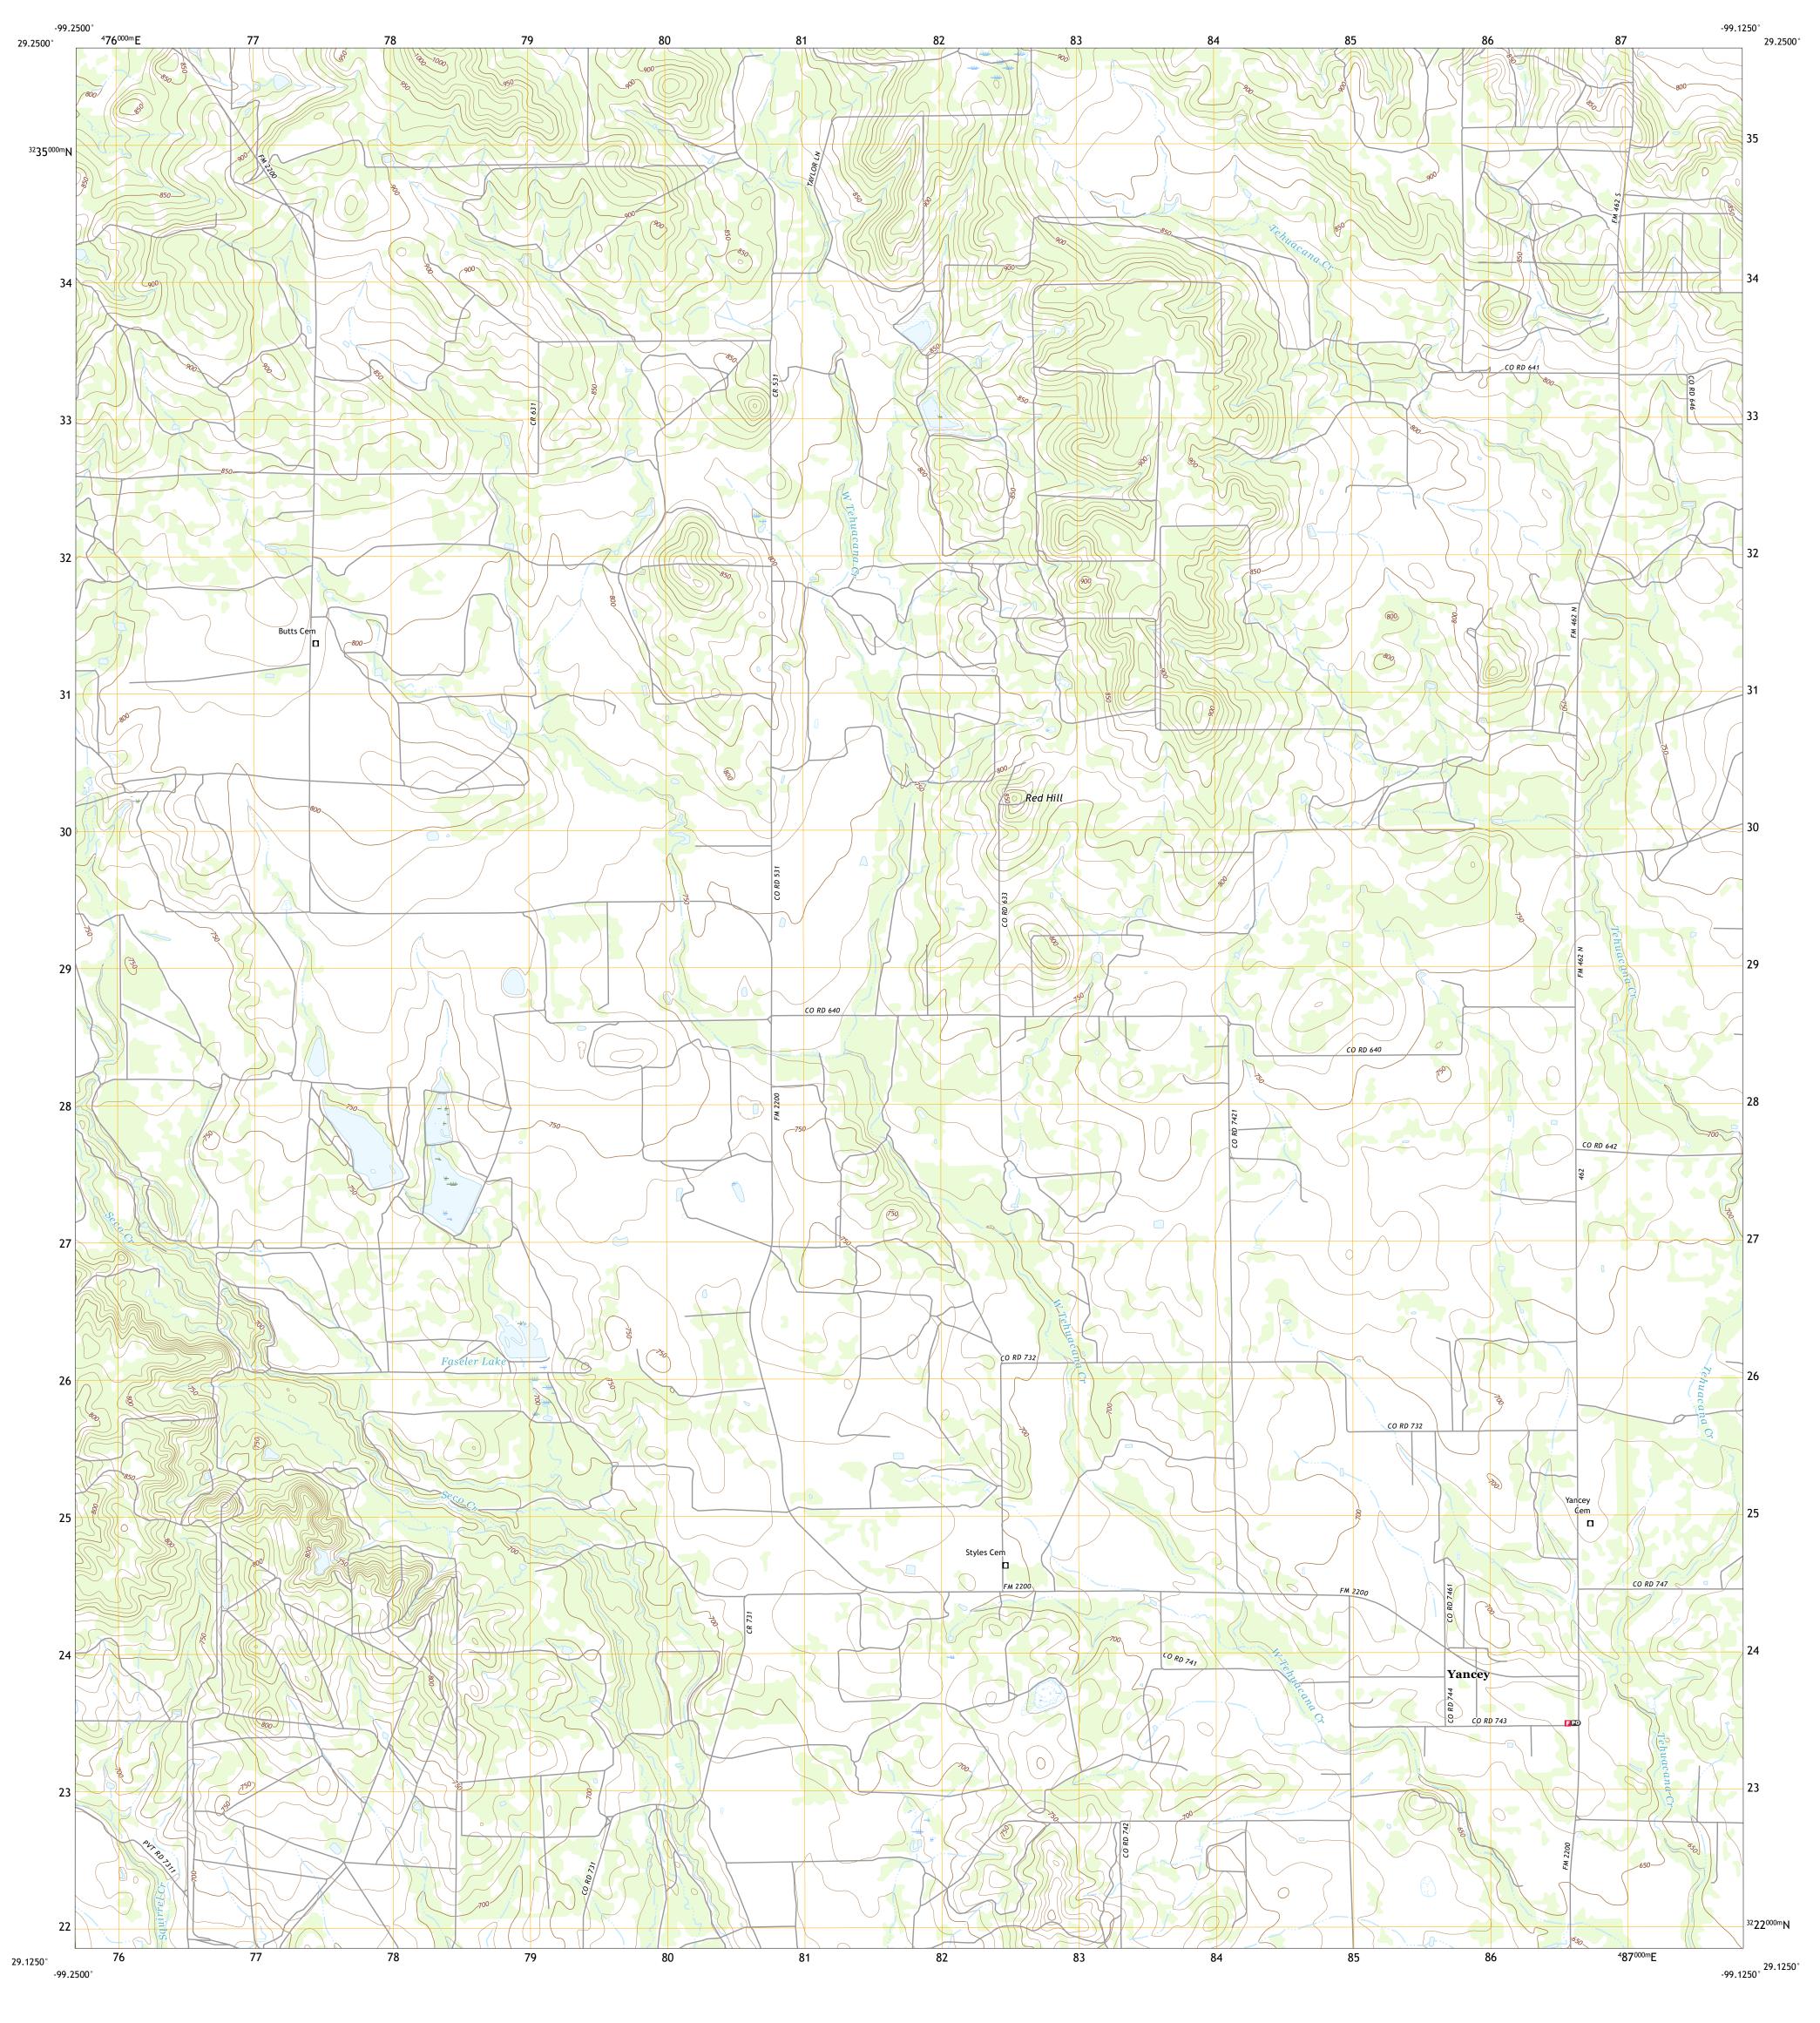

North American Datum of 1983 (NAD83) World Geodetic System of 1984 (WGS84). Projection and 1 000-meter grid:Universal Transverse Mercator, Zone 14R This map is not a legal document. Boundaries may be generalized for this map scale. Private lands within government reservations may not be shown. Obtain permission before entering private lands. Imagery.... Roads..... Names..... Hydrography..... Contours....