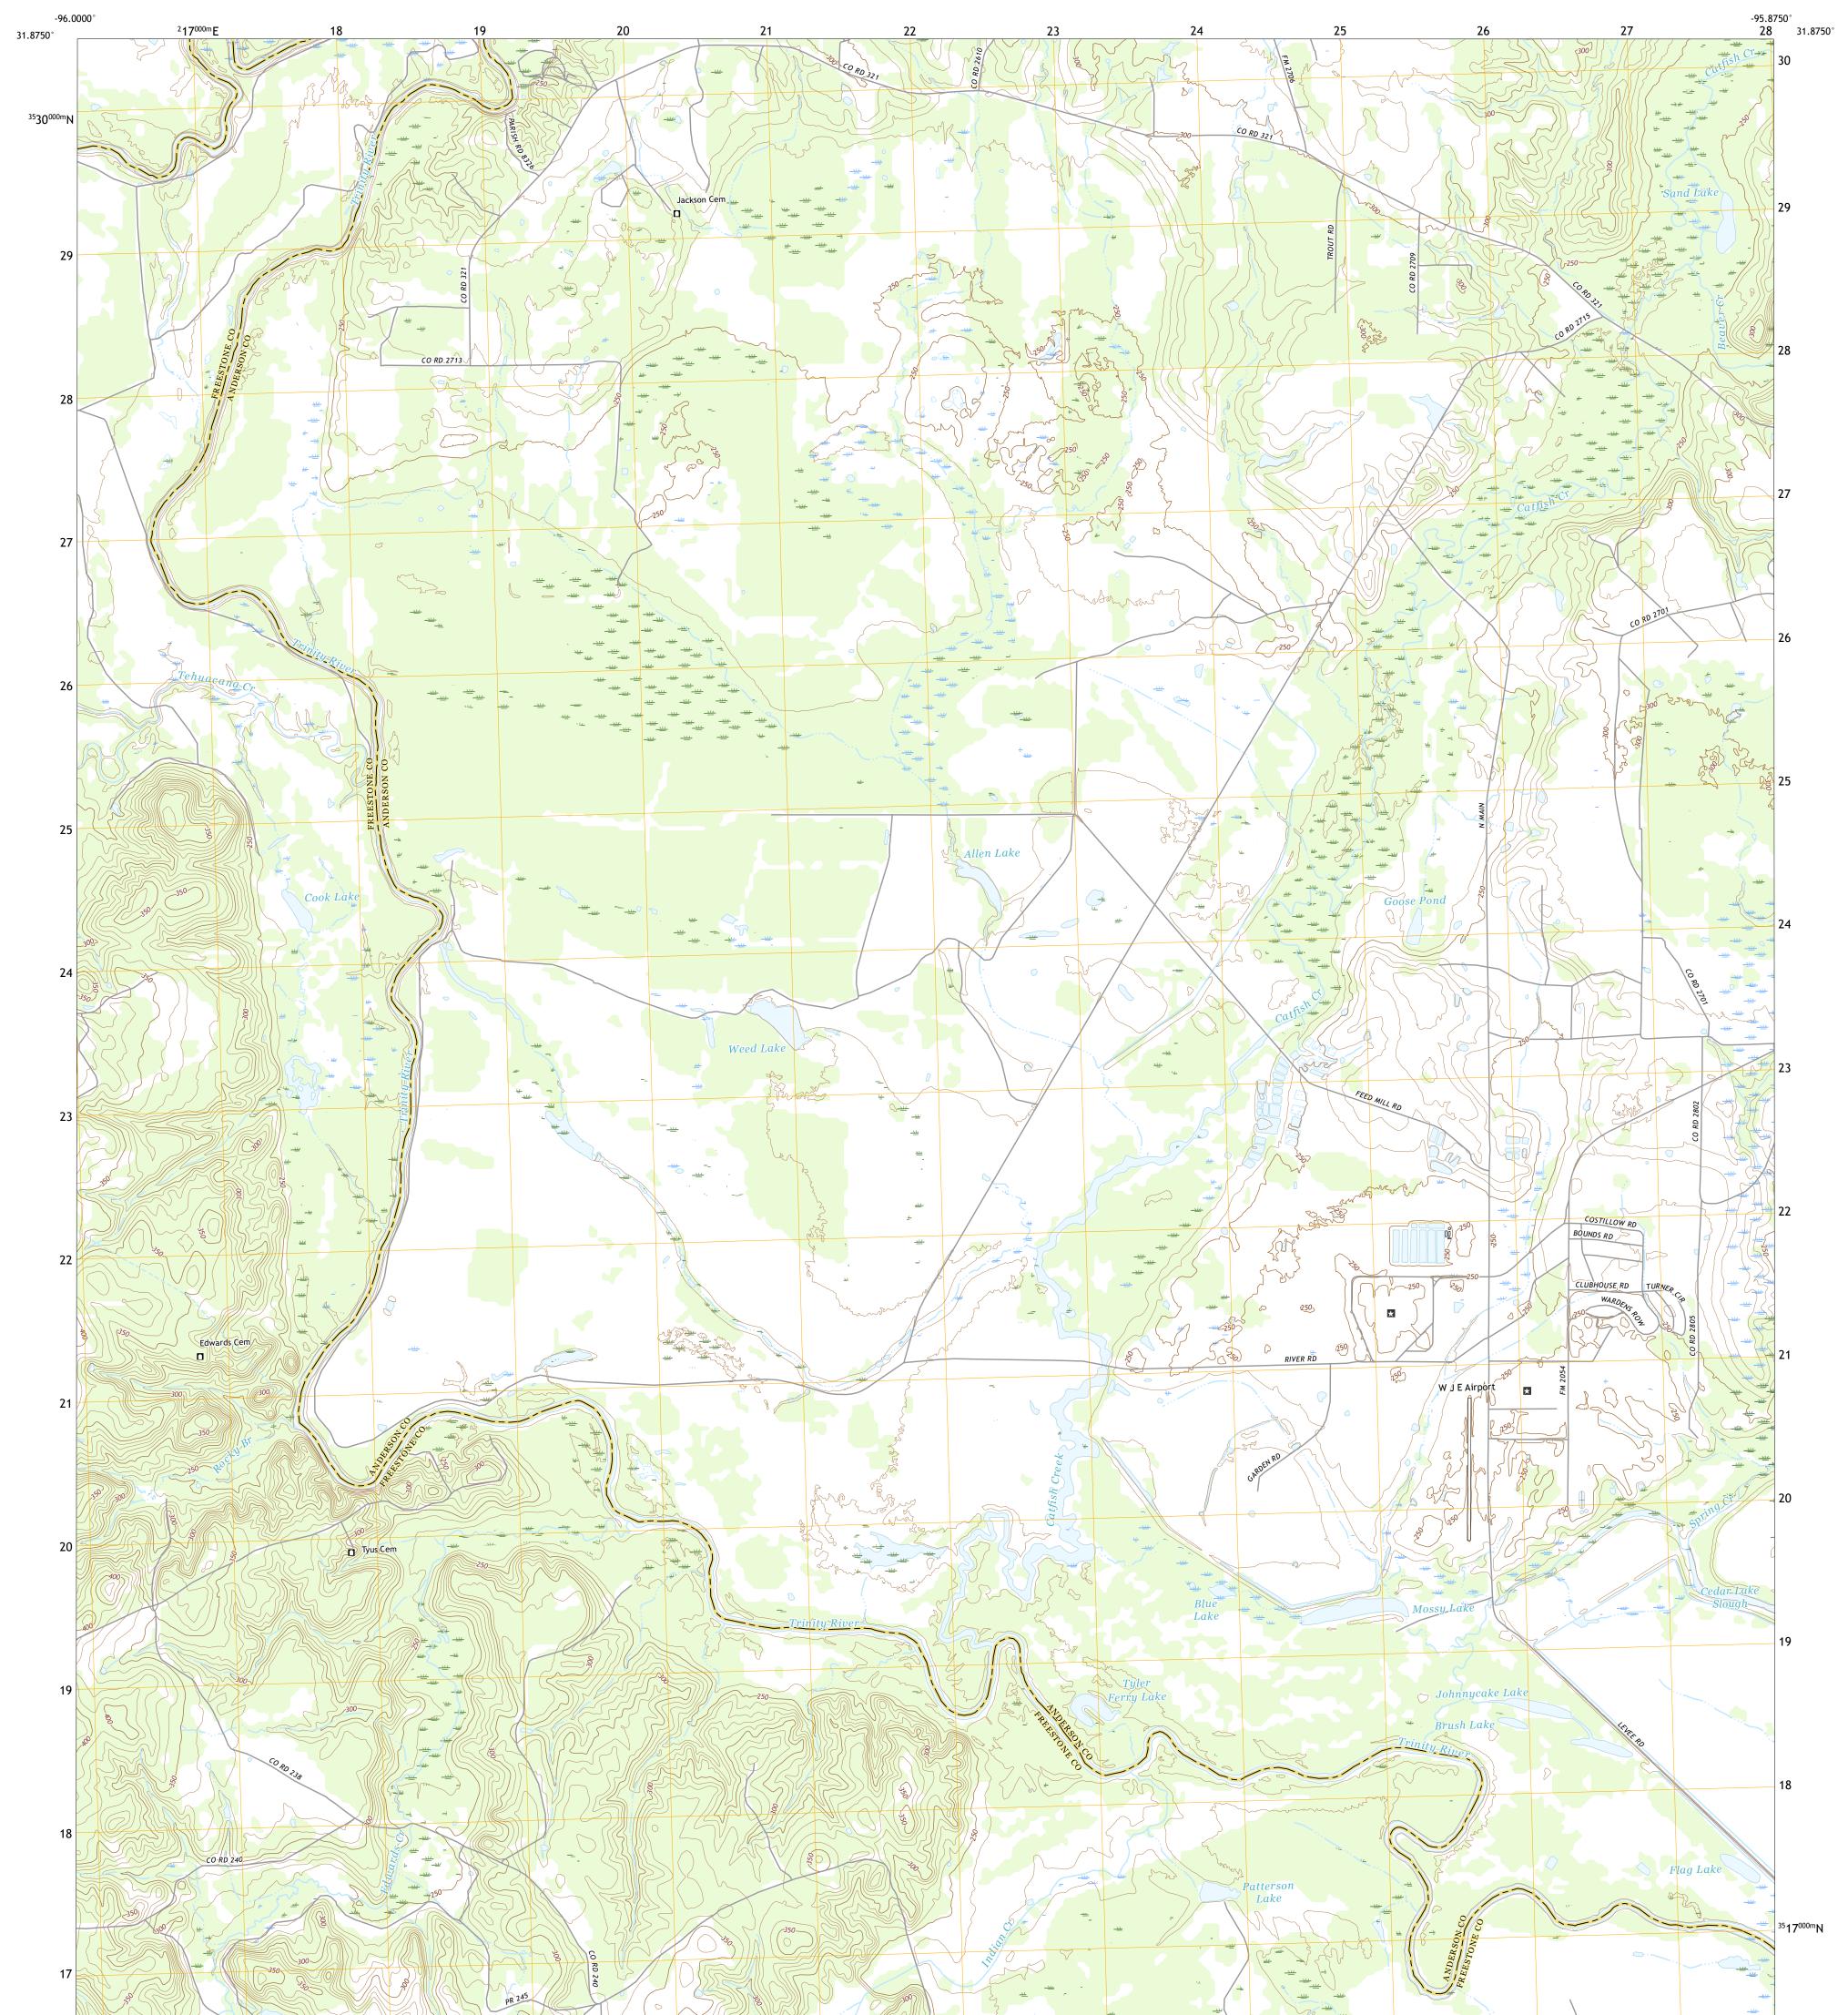

## U.S. DEPARTMENT OF THE INTERIOR U.S. GEOLOGICAL SURVEY

YARD QUADRANGLE TEXAS 7.5-MINUTE SERIES

**Produced by the United States Geological Survey** North American Datum of 1983 (NAD83) World Geodetic System of 1984 (WGS84). Projection and 1 000-meter grid:Universal Transverse Mercator, Zone 14R\15R This map is not a legal document. Boundaries may be generalized for this map scale. Private lands within government reservations may not be shown. Obtain permission before entering private lands.

Imagery.... Roads..... Names..... Hydrography..... Contours.....Boundaries.....Mu Wetlands... ..FWS National Wetlands Inventory Not Available

2022