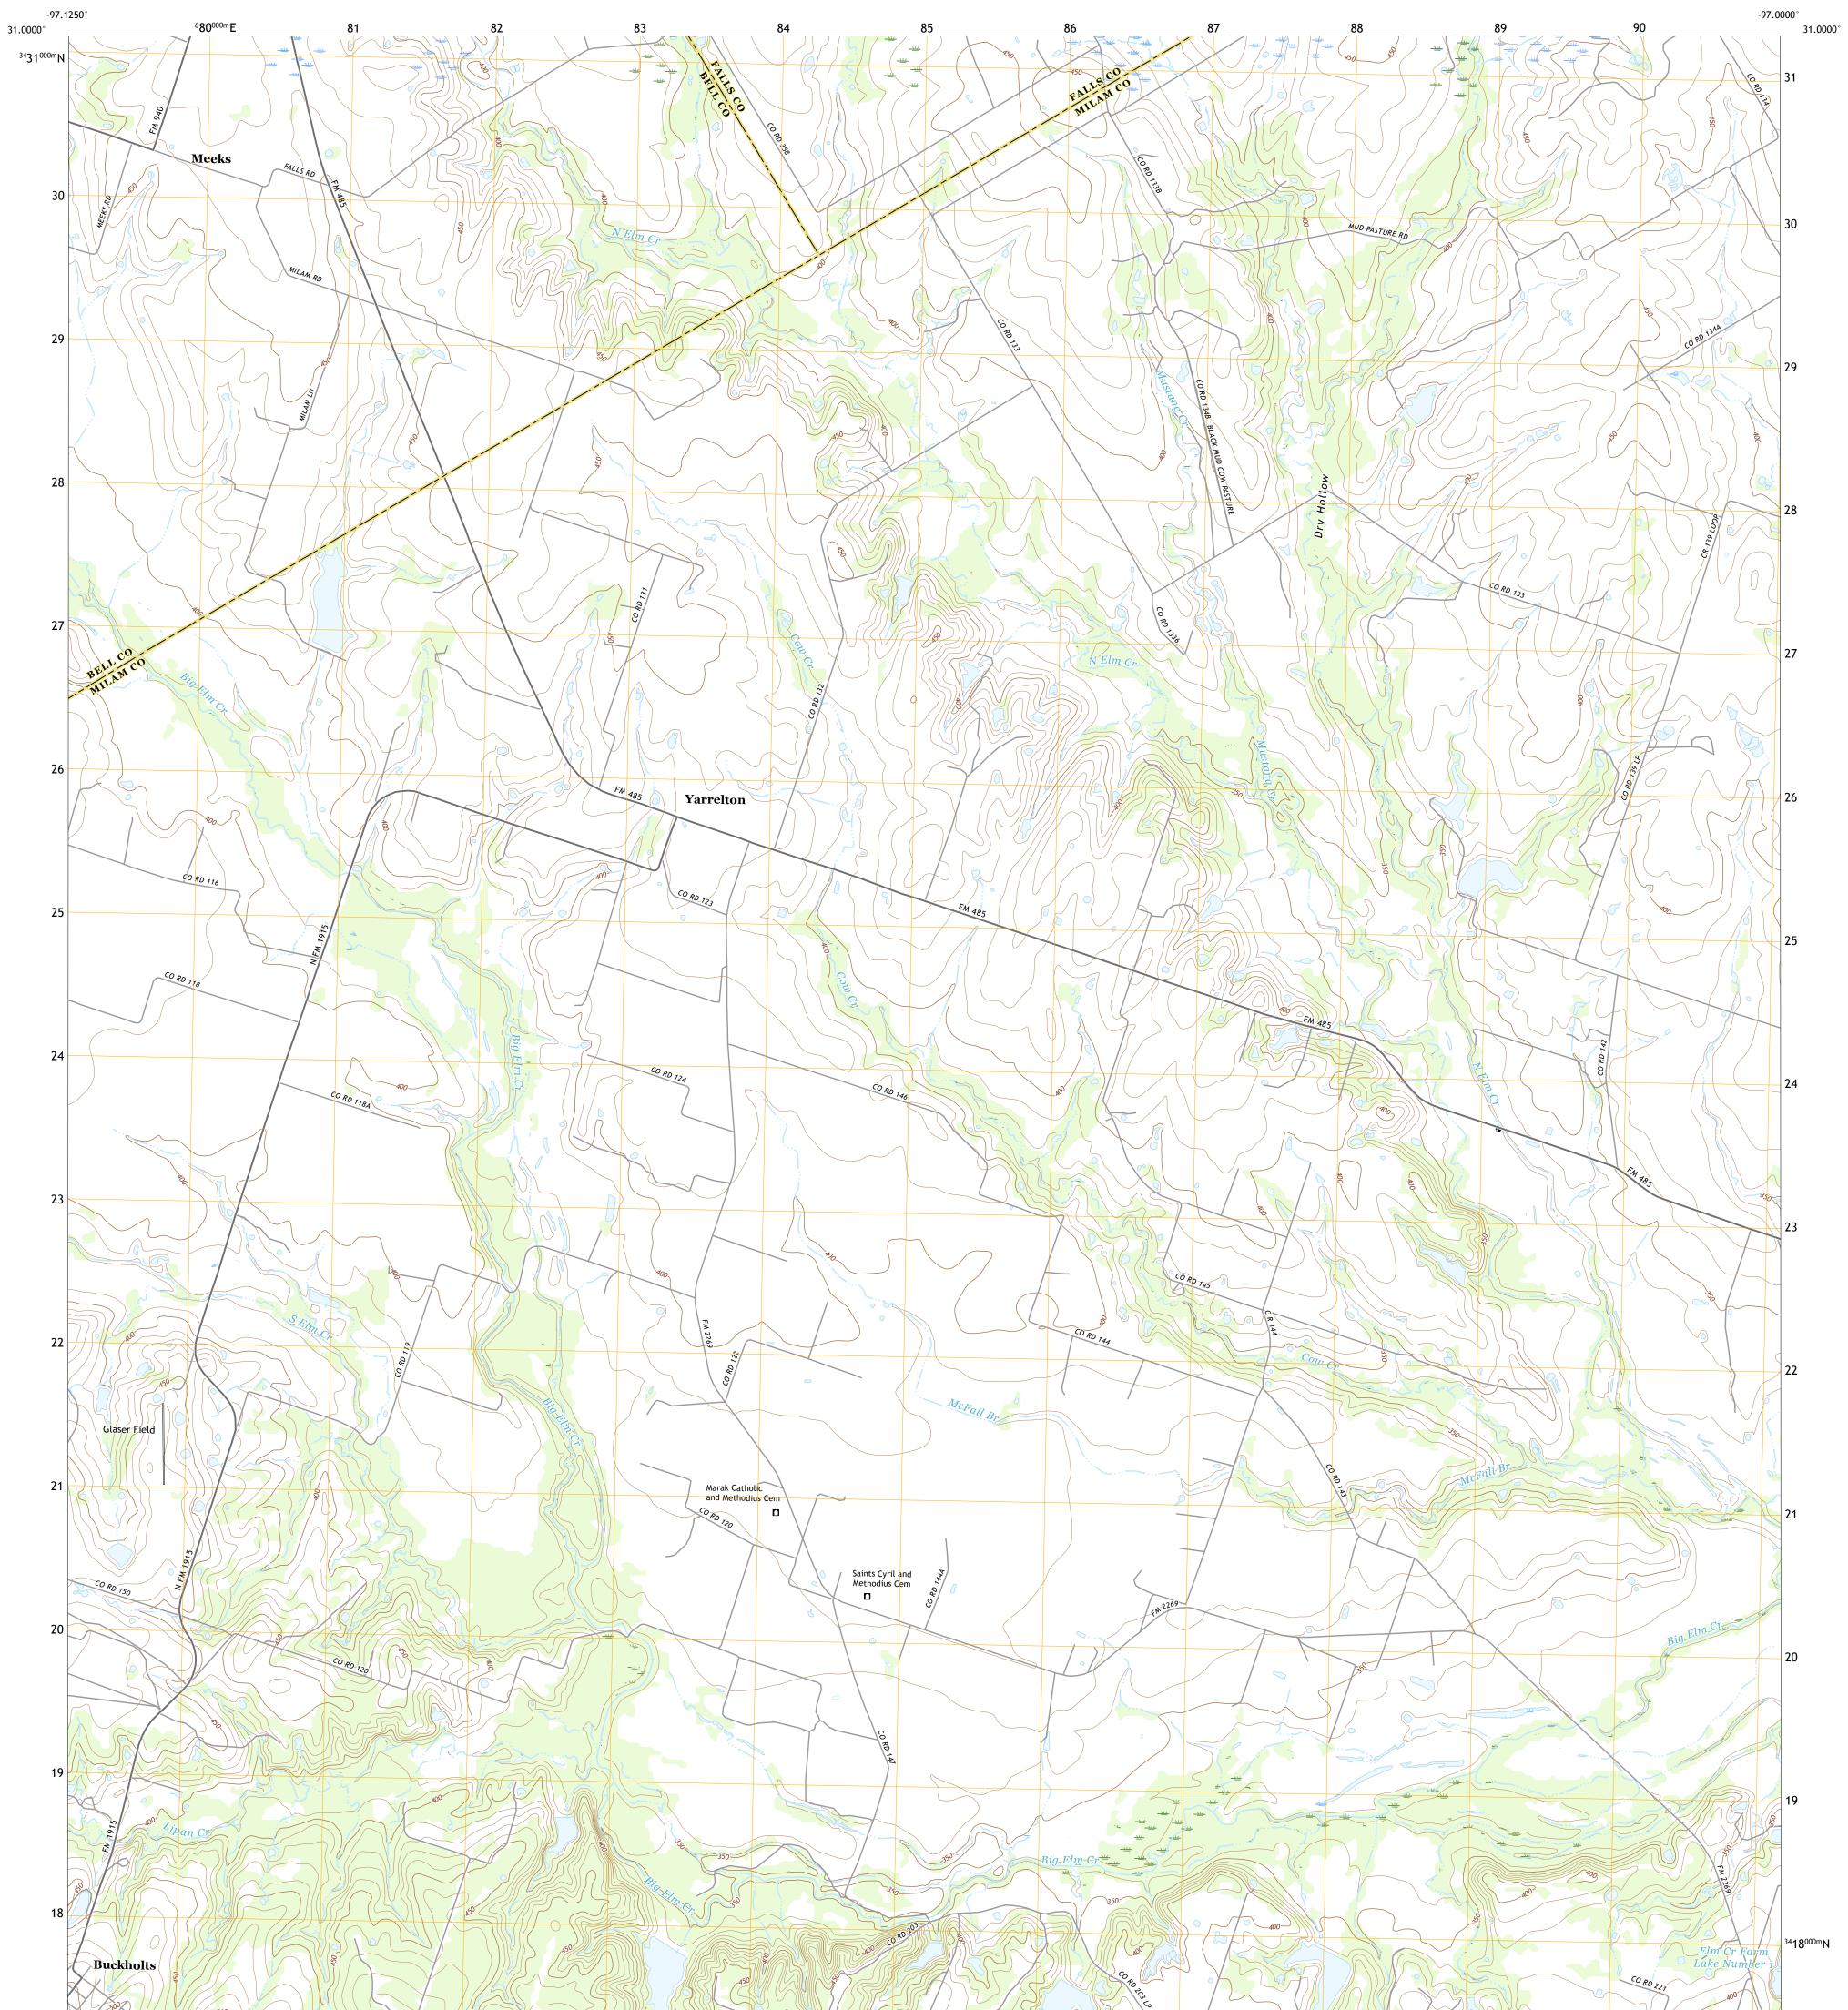

## U.S. DEPARTMENT OF THE INTERIOR U.S. GEOLOGICAL SURVEY

YARRELTON QUADRANGLE TEXAS 7.5-MINUTE SERIES

Produced by the United States Geological Survey North American Datum of 1983 (NAD83) World Geodetic System of 1984 (WGS84). Projection and 1 000-meter grid:Universal Transverse Mercator, Zone 14R This map is not a legal document. Boundaries may be generalized for this map scale. Private lands within government reservations may not be shown. Obtain permission before entering private lands.