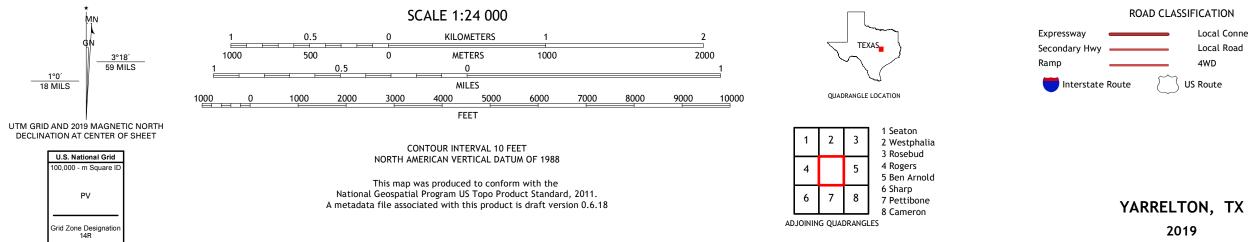

## U.S. DEPARTMENT OF THE INTERIOR U.S. GEOLOGICAL SURVEY

YARRELTON QUADRANGLE TEXAS 7.5-MINUTE SERIES

Produced by the United States Geological Survey North American Datum of 1983 (NAD83) World Geodetic System of 1984 (WGS84). Projection and 1 000-meter grid:Universal Transverse Mercator, Zone 14R This map is not a legal document. Boundaries may be generalized for this map scale. Private lands within government reservations may not be shown. Obtain permission before entering private lands.

.....NAIP, September 2016 - November 2016 U.S. Census Bureau, 2015 - 2018 .....GNIS, 1979 - 2015 .....National Hydrography Dataset, 2002 .....National Elevation Dataset, 2004 .....Aultiple sources; see metadata file 2016 - 2017 Imagery.... Roads..... Names..... Hydrography..... Contours.... Boundaries... Wetlands Inventory 1981 ..FWS National - 1982 Wetlands...

2019

## NSN. 7 6 4 3 0 1 6 3 9 8 9 8 1 NGA REF NO. US GSX24 K 5 0 0 4 8