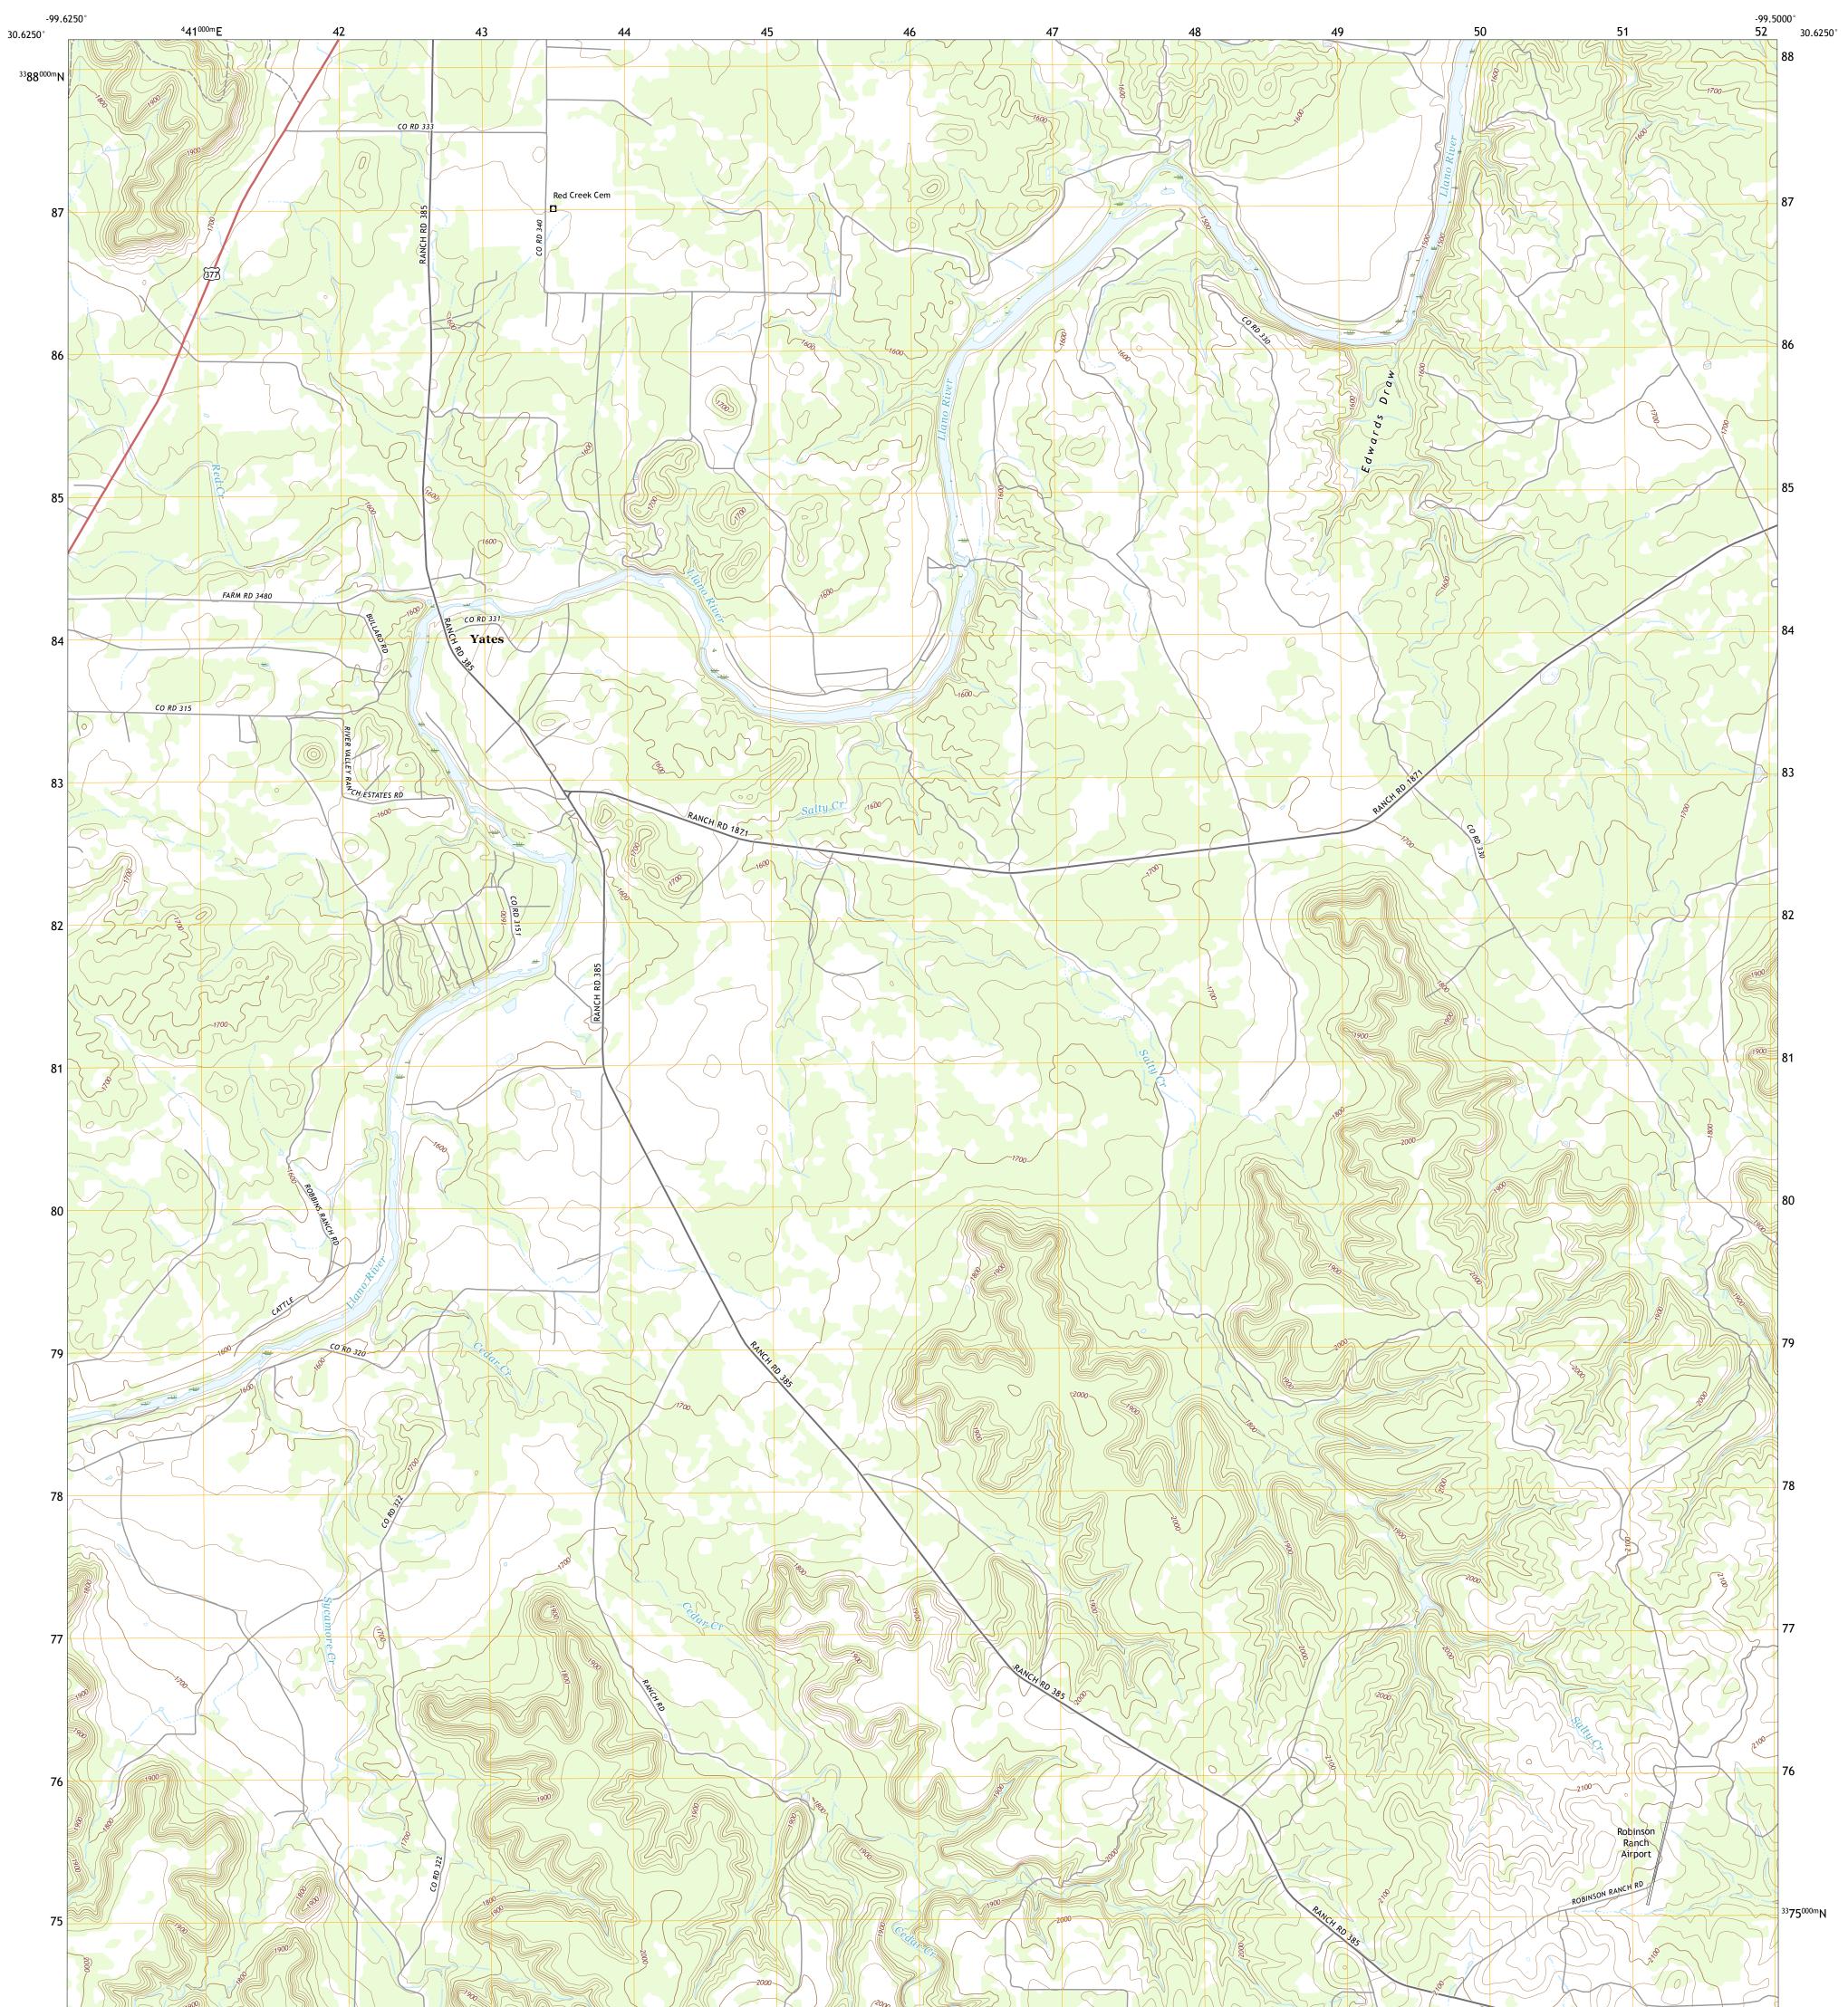

## U.S. DEPARTMENT OF THE INTERIOR U.S. GEOLOGICAL SURVEY

YATES QUADRANGLE TEXAS - KIMBLE COUNTY 7.5-MINUTE SERIES

**Produced by the United States Geological Survey** North American Datum of 1983 (NAD83) World Geodetic System of 1984 (WGS84). Projection and 1 000-meter grid:Universal Transverse Mercator, Zone 14R This map is not a legal document. Boundaries may be generalized for this map scale. Private lands within government reservations may not be shown. Obtain permission before entering private lands.