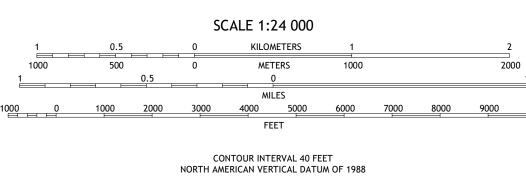

FN

Grid Zone Designation

Produced by the United States Geological Survey
North American Datum of 1983 (NAD83)
World Geodetic System of 1984 (WGS84). Projection and
1 000-meter grid:Universal Transverse Mercator, Zone 13R

This map is not a legal document. Boundaries may be generalized for this map scale. Private lands within government reservations may not be shown. Obtain permission before

entering private lands.

Hydrography..... Contours.....Mult

Imagery.... Roads..... Names.....



This map was produced to conform with the National Geospatial Program US Topo Product Standard.



ROAD CLASSIFICATION

US Route

Secondary Hwy -

Interstate Route

Ramp

Local Road

State Route

4WD