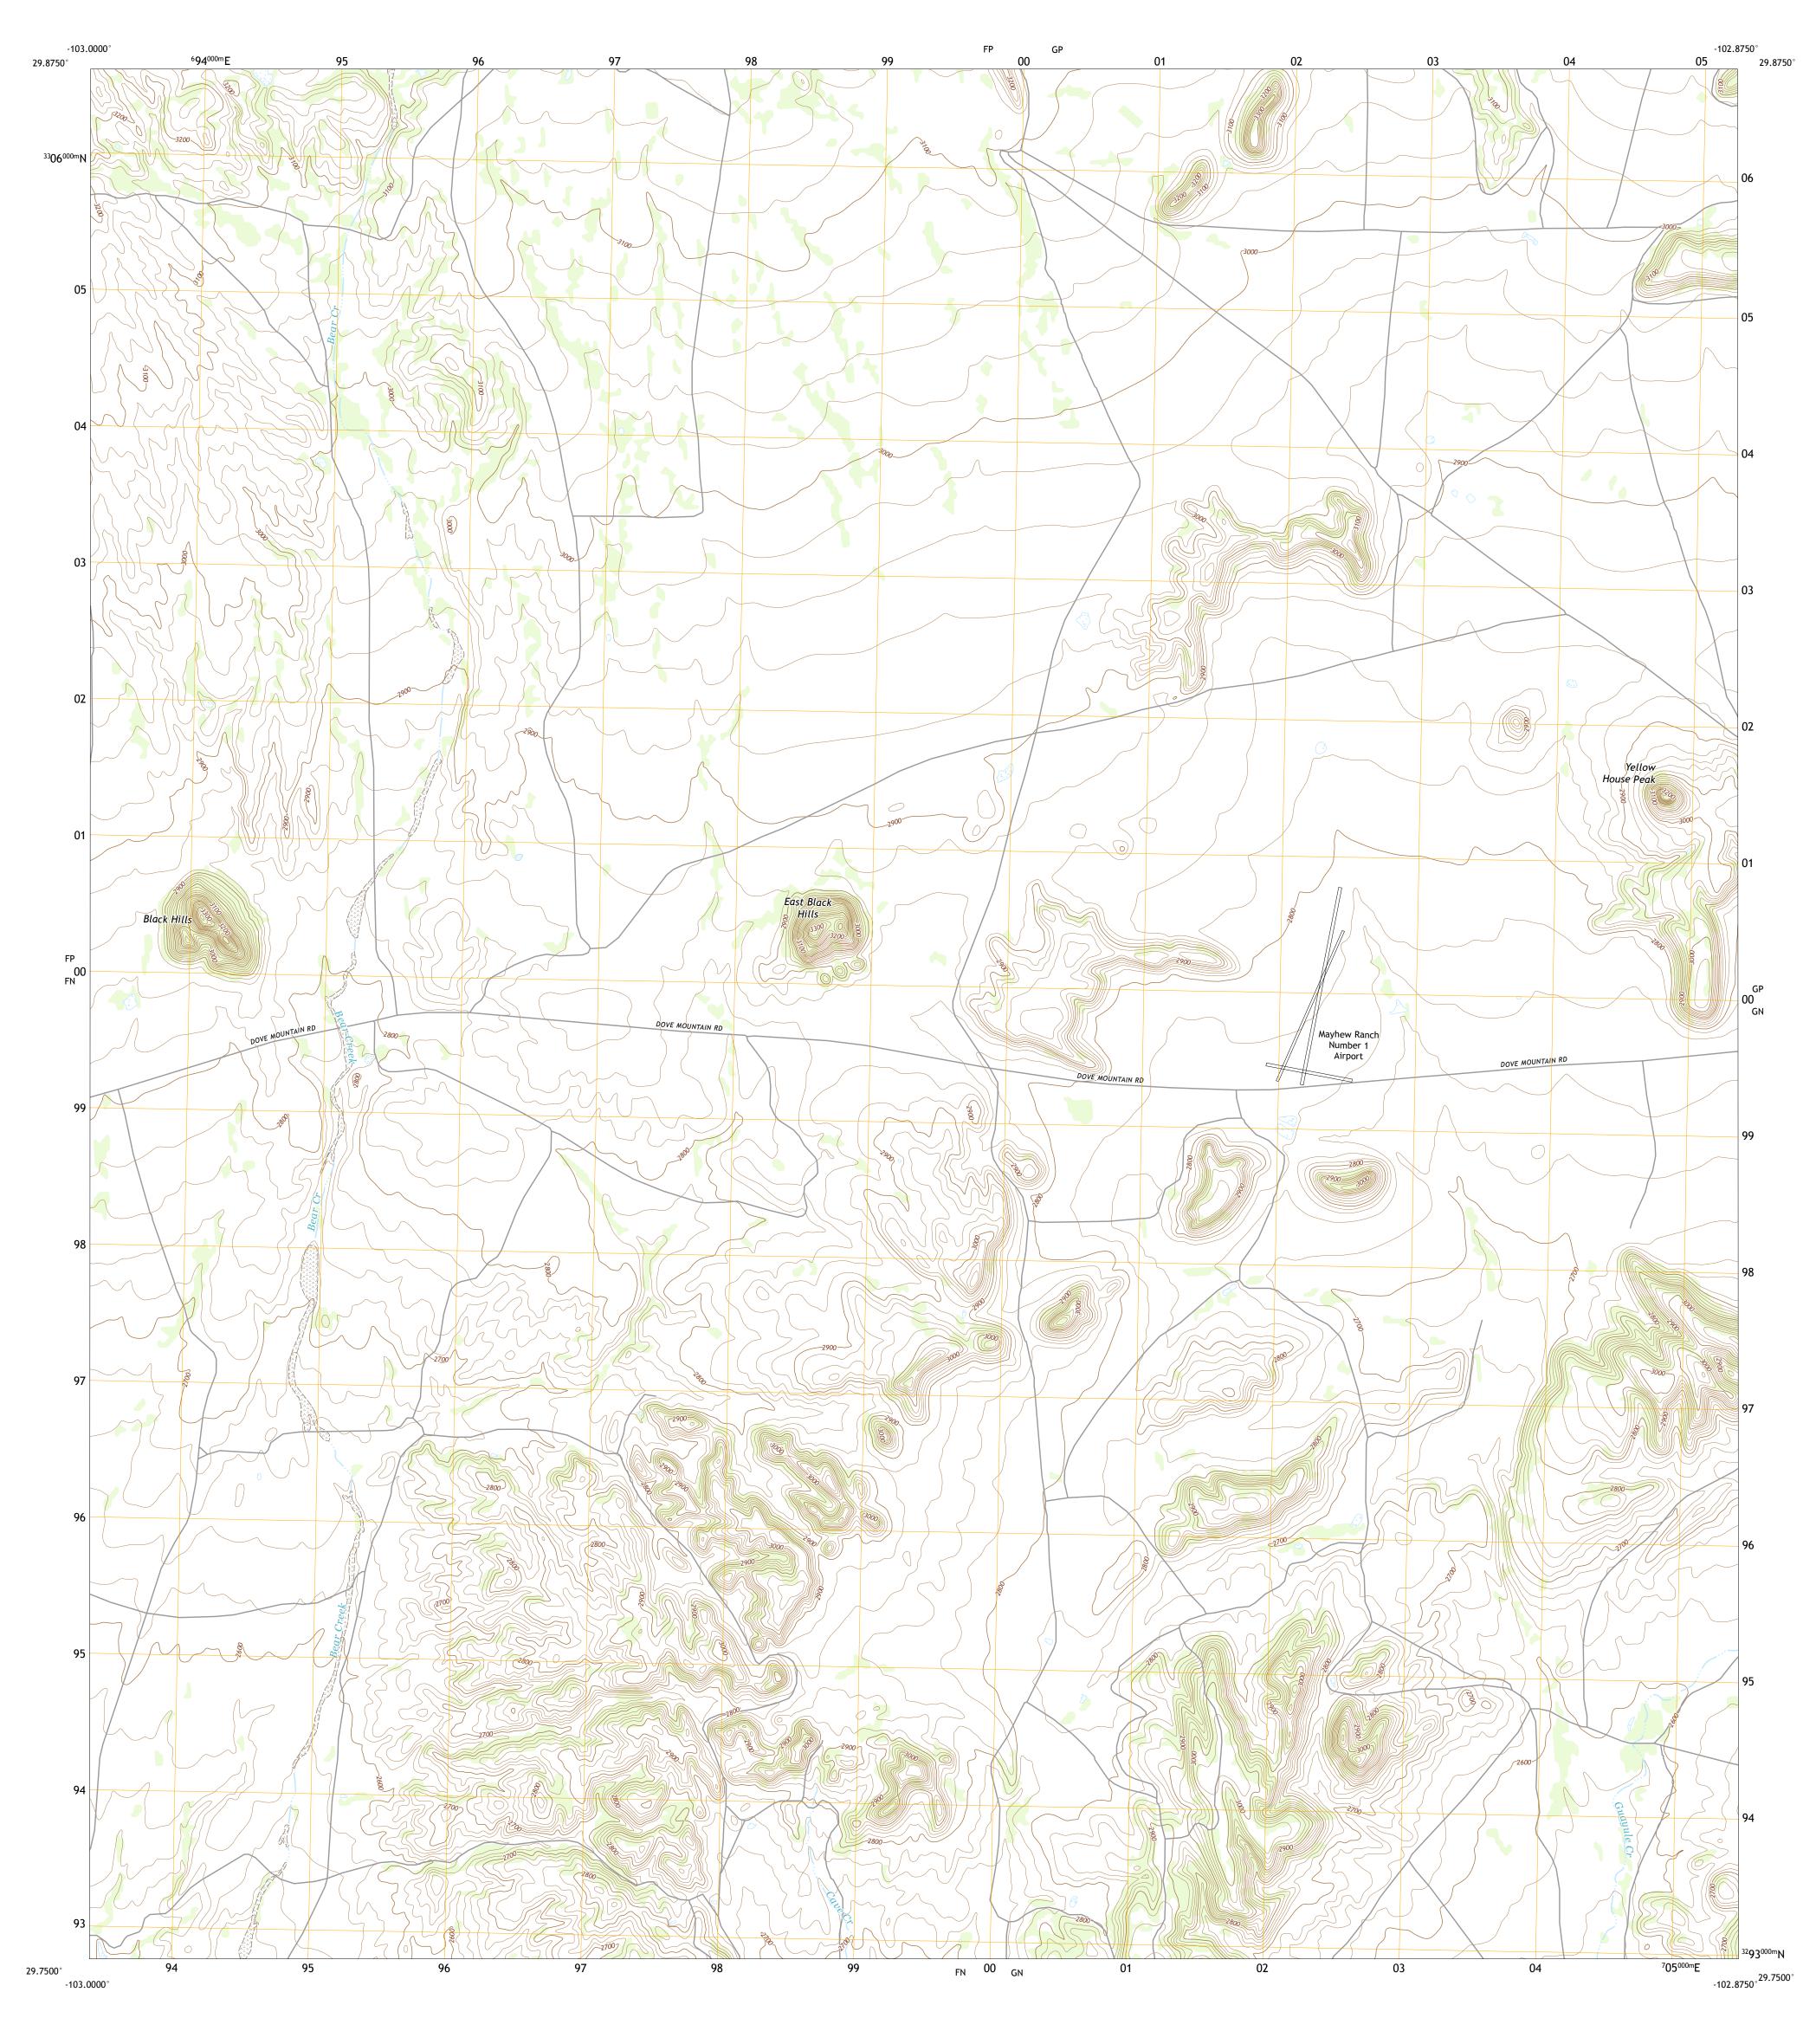

SCALE 1:24 000

KILOMETERS

METERS

MILES

4000 5000

FEET

Produced by the United States Geological Survey

This map is not a legal document. Boundaries may be generalized for this map scale. Private lands within government reservations may not be shown. Obtain permission before

Wetlands Inventory Not Available

1°2′ 18 MILS

UTM GRID AND 2019 MAGNETIC NORTH DECLINATION AT CENTER OF SHEET

> 00 GP

North American Datum of 1983 (NAD83) World Geodetic System of 1984 (WGS84). Projection and 1 000-meter grid:Universal Transverse Mercator, Zone 13R

entering private lands.

Hydrography...... Contours....

Imagery.... Roads..... Names.....

Boundaries...

QUADRANGLE LOCATION

ROAD CLASSIFICATION

US Route

Secondary Hwy -

Interstate Route

Ramp

Local Road

State Route

4WD