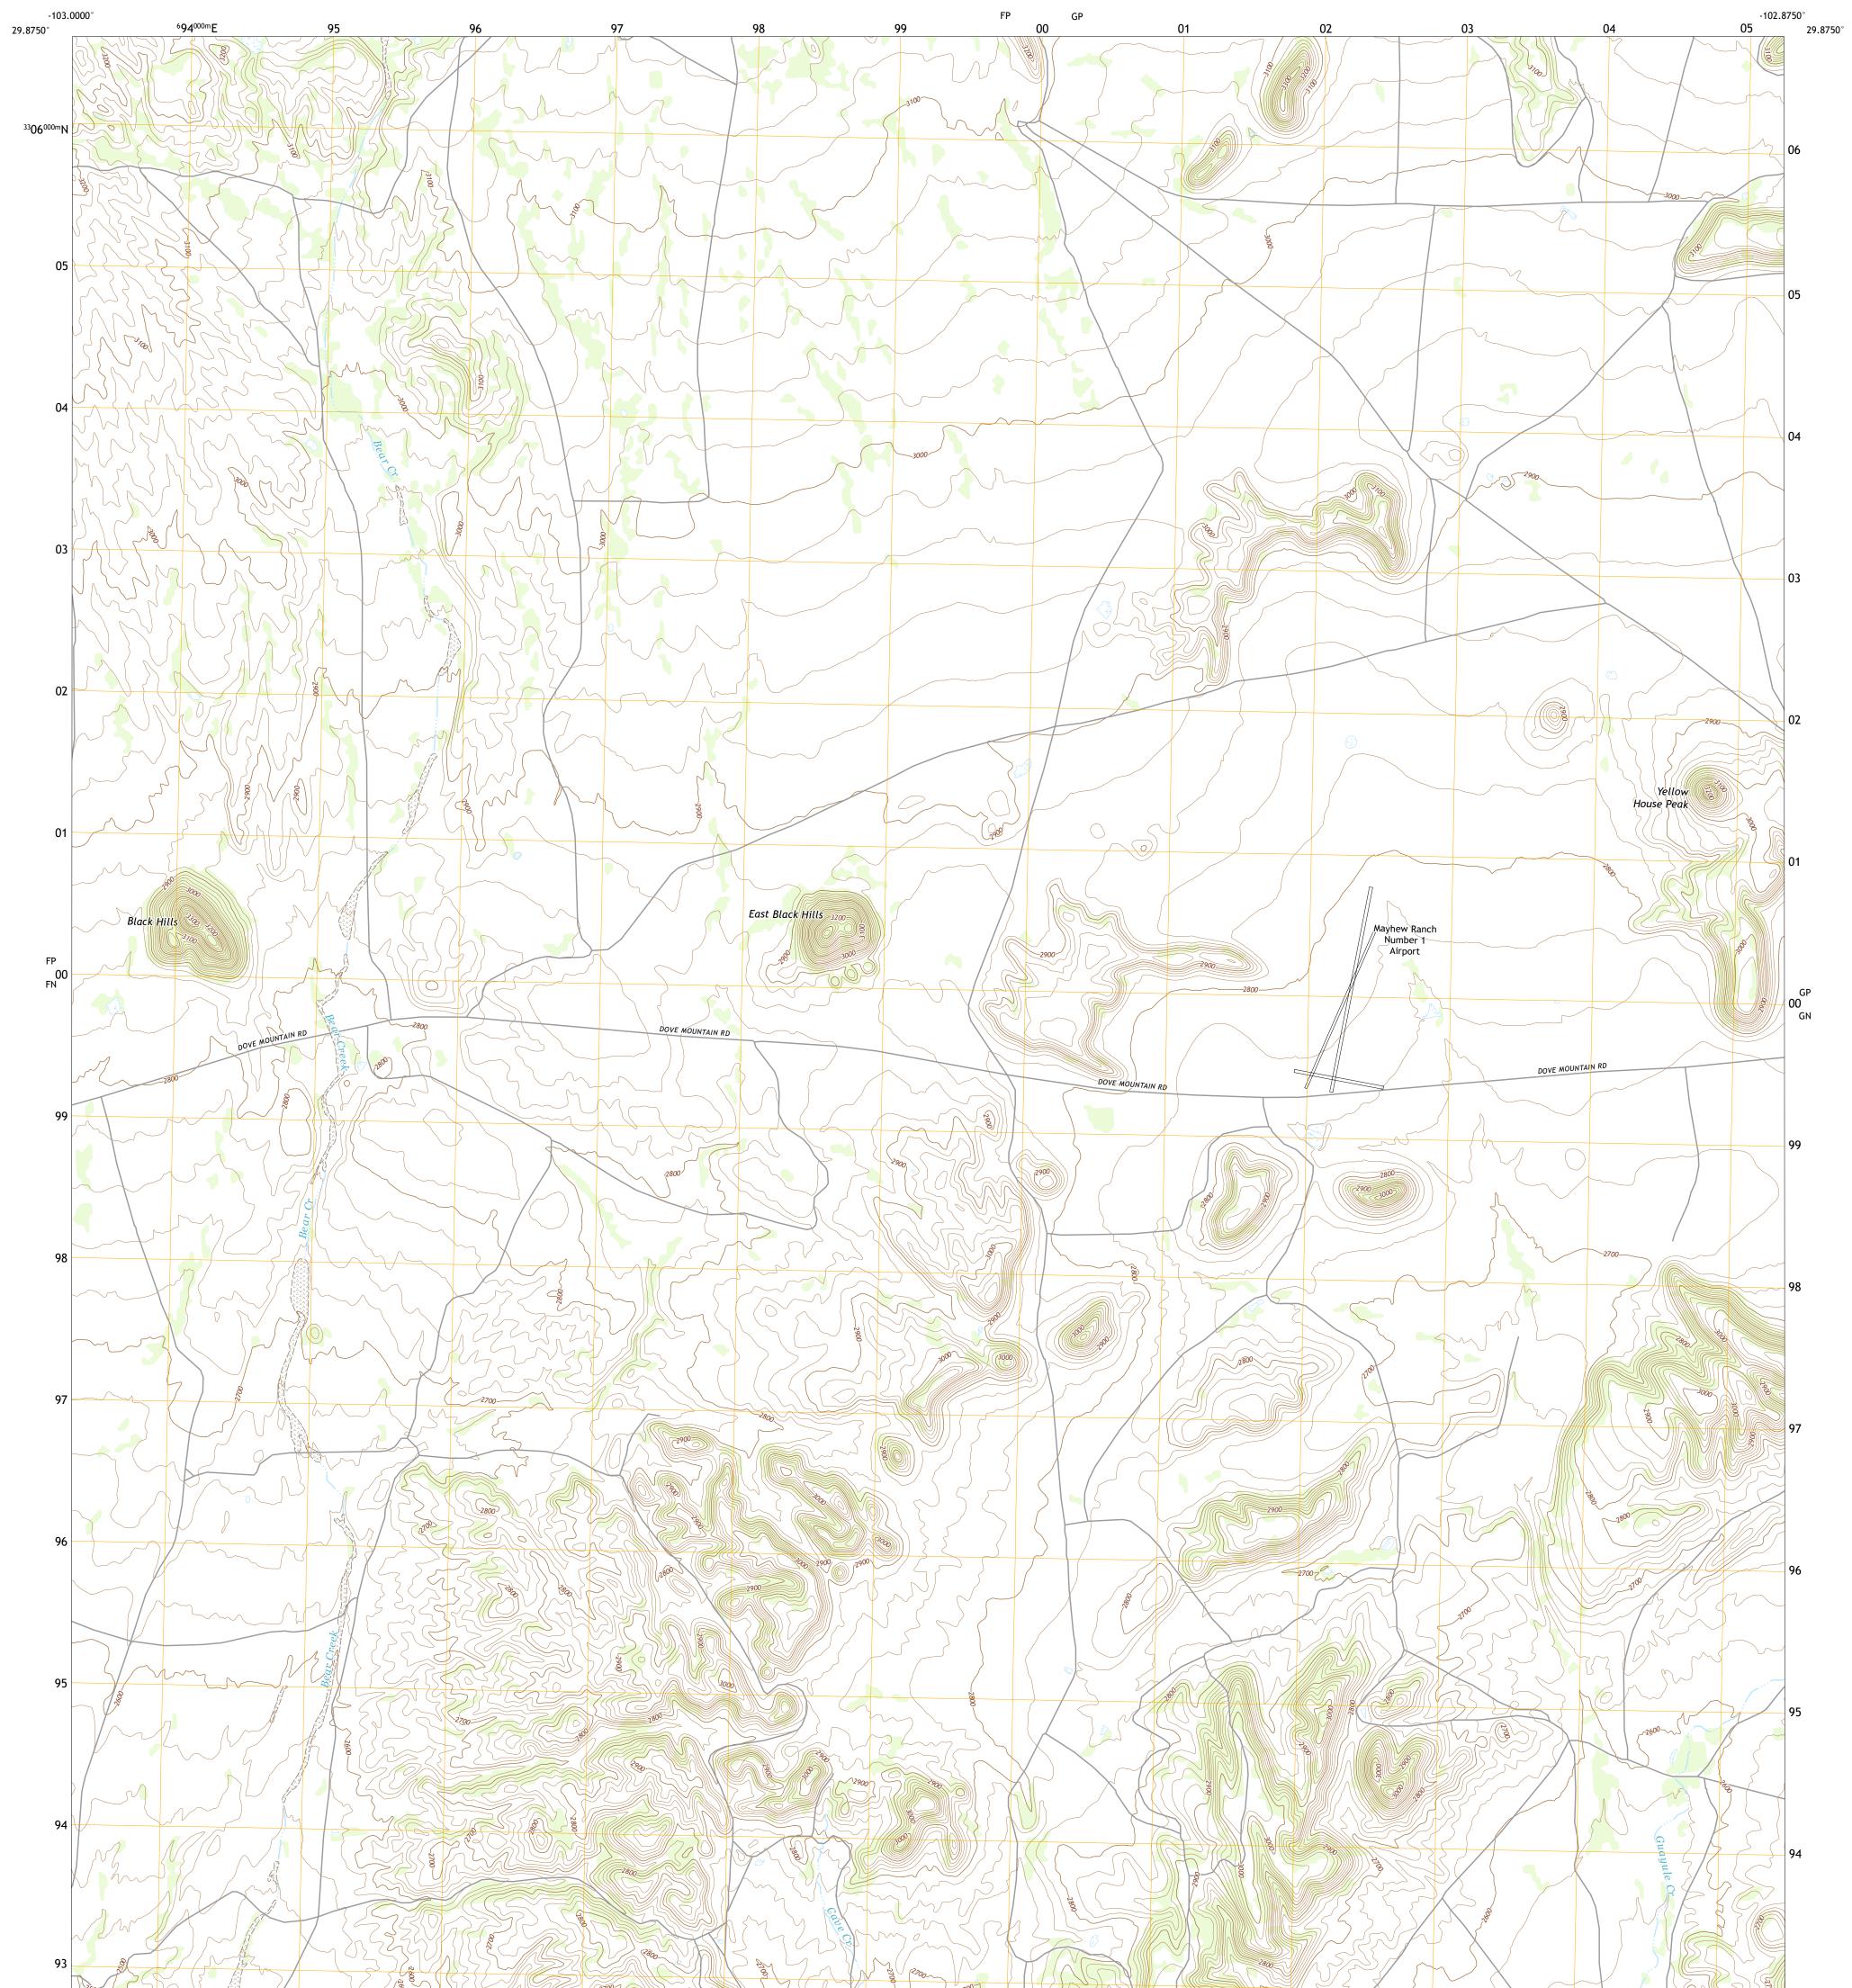

## U.S. DEPARTMENT OF THE INTERIOR U.S. GEOLOGICAL SURVEY

## YELLOW HOUSE PEAK QUADRANGLE TEXAS - BREWSTER COUNTY 7.5-MINUTE SERIES

Produced by the United States Geological Survey North American Datum of 1983 (NAD83) World Geodetic System of 1984 (WGS84). Projection and 1 000-meter grid:Universal Transverse Mercator, Zone 13R This map is not a legal document. Boundaries may be generalized for this map scale. Private lands within government reservations may not be shown. Obtain permission before entering private lands.

.....NAIP, September 2016 - November 2016 U.S. Census Bureau, 2015 - 2016 ......GNIS, 1979 ......National Hydrography Dataset, 2002 - 2018 .....National Elevation Dataset, 2020 .....Multiple sources; see metadata file 2019 - 2021 Imagery.... Roads..... Names..... Hydrography..... Contours...... Boundaries......Mult Wetlands... ..FWS National Wetlands Inventory Not Available