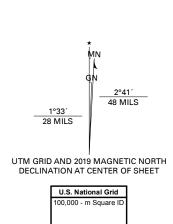

Produced by the United States Geological Survey
North American Datum of 1983 (NAD83)
World Geodetic System of 1984 (WGS84). Projection and
1 000-meter grid:Universal Transverse Mercator, Zone 14R This map is not a legal document. Boundaries may be generalized for this map scale. Private lands within government reservations may not be shown. Obtain permission before entering private lands. Imagery.... Roads..... Names..... Hydrography..... Contours.... Boundaries.... Wetlands... Wetlands Inventory 1980 - 1982