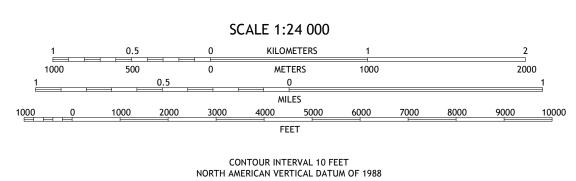

Produced by the United States Geological Survey
North American Datum of 1983 (NAD83)
World Geodetic System of 1984 (WGS84). Projection and
1 000-meter grid:Universal Transverse Mercator, Zone 14R This map is not a legal document. Boundaries may be generalized for this map scale. Private lands within government reservations may not be shown. Obtain permission before entering private lands. Imagery.... Roads..... Names..... Hydrography..... Contours.... Boundaries.... Wetlands... Wetlands Inventory 1980 - 1982