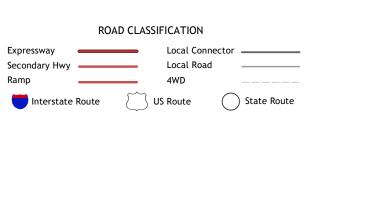

Grid Zone Designation

This map was produced to conform with the National Geospatial Program US Topo Product Standard, 2011. A metadata file associated with this product is draft version 0.6.18

Ramp