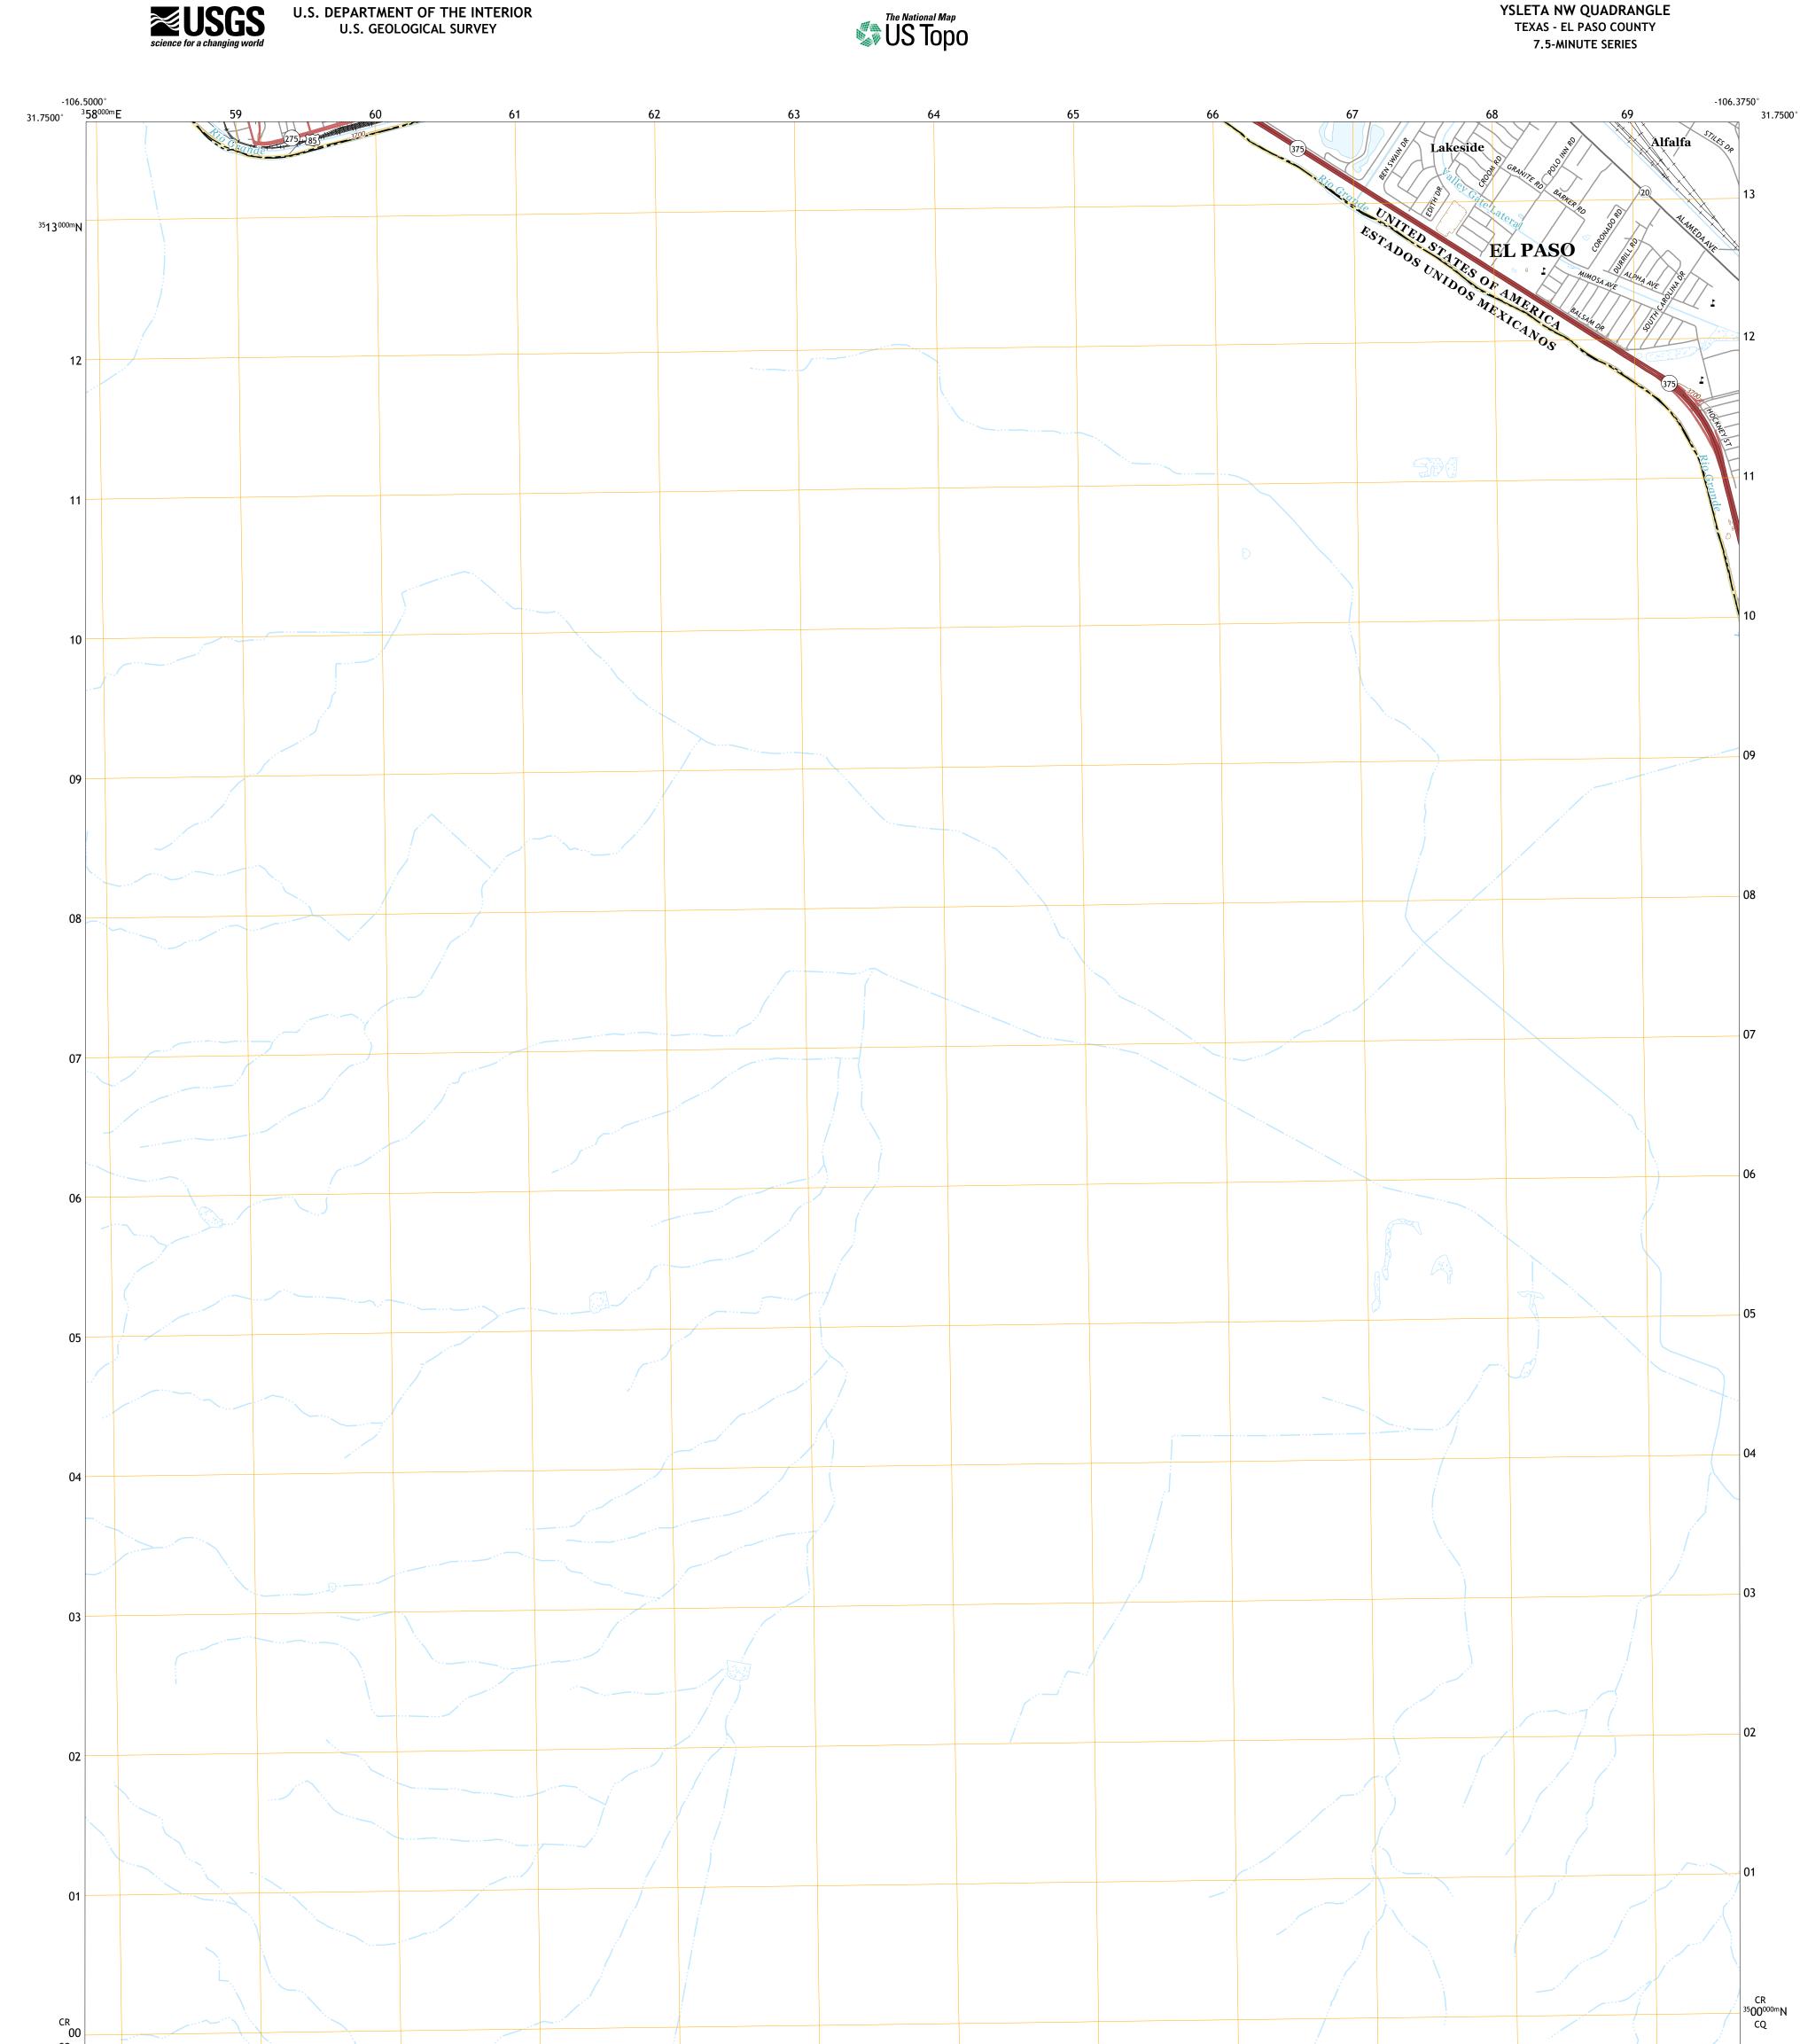

Produced by the United States Geological Survey North American Datum of 1983 (NAD83) World Geodetic System of 1984 (WGS84). Projection and 1 000-meter grid:Universal Transverse Mercator, Zone 13R This map is not a legal document. Boundaries may be generalized for this map scale. Private lands within government reservations may not be shown. Obtain permission before entering private lands.

## NSN. 7643016398995 NGA REF NO. USGSX24K50175

YSLETA NW QUADRANGLE TEXAS - EL PASO COUNTY