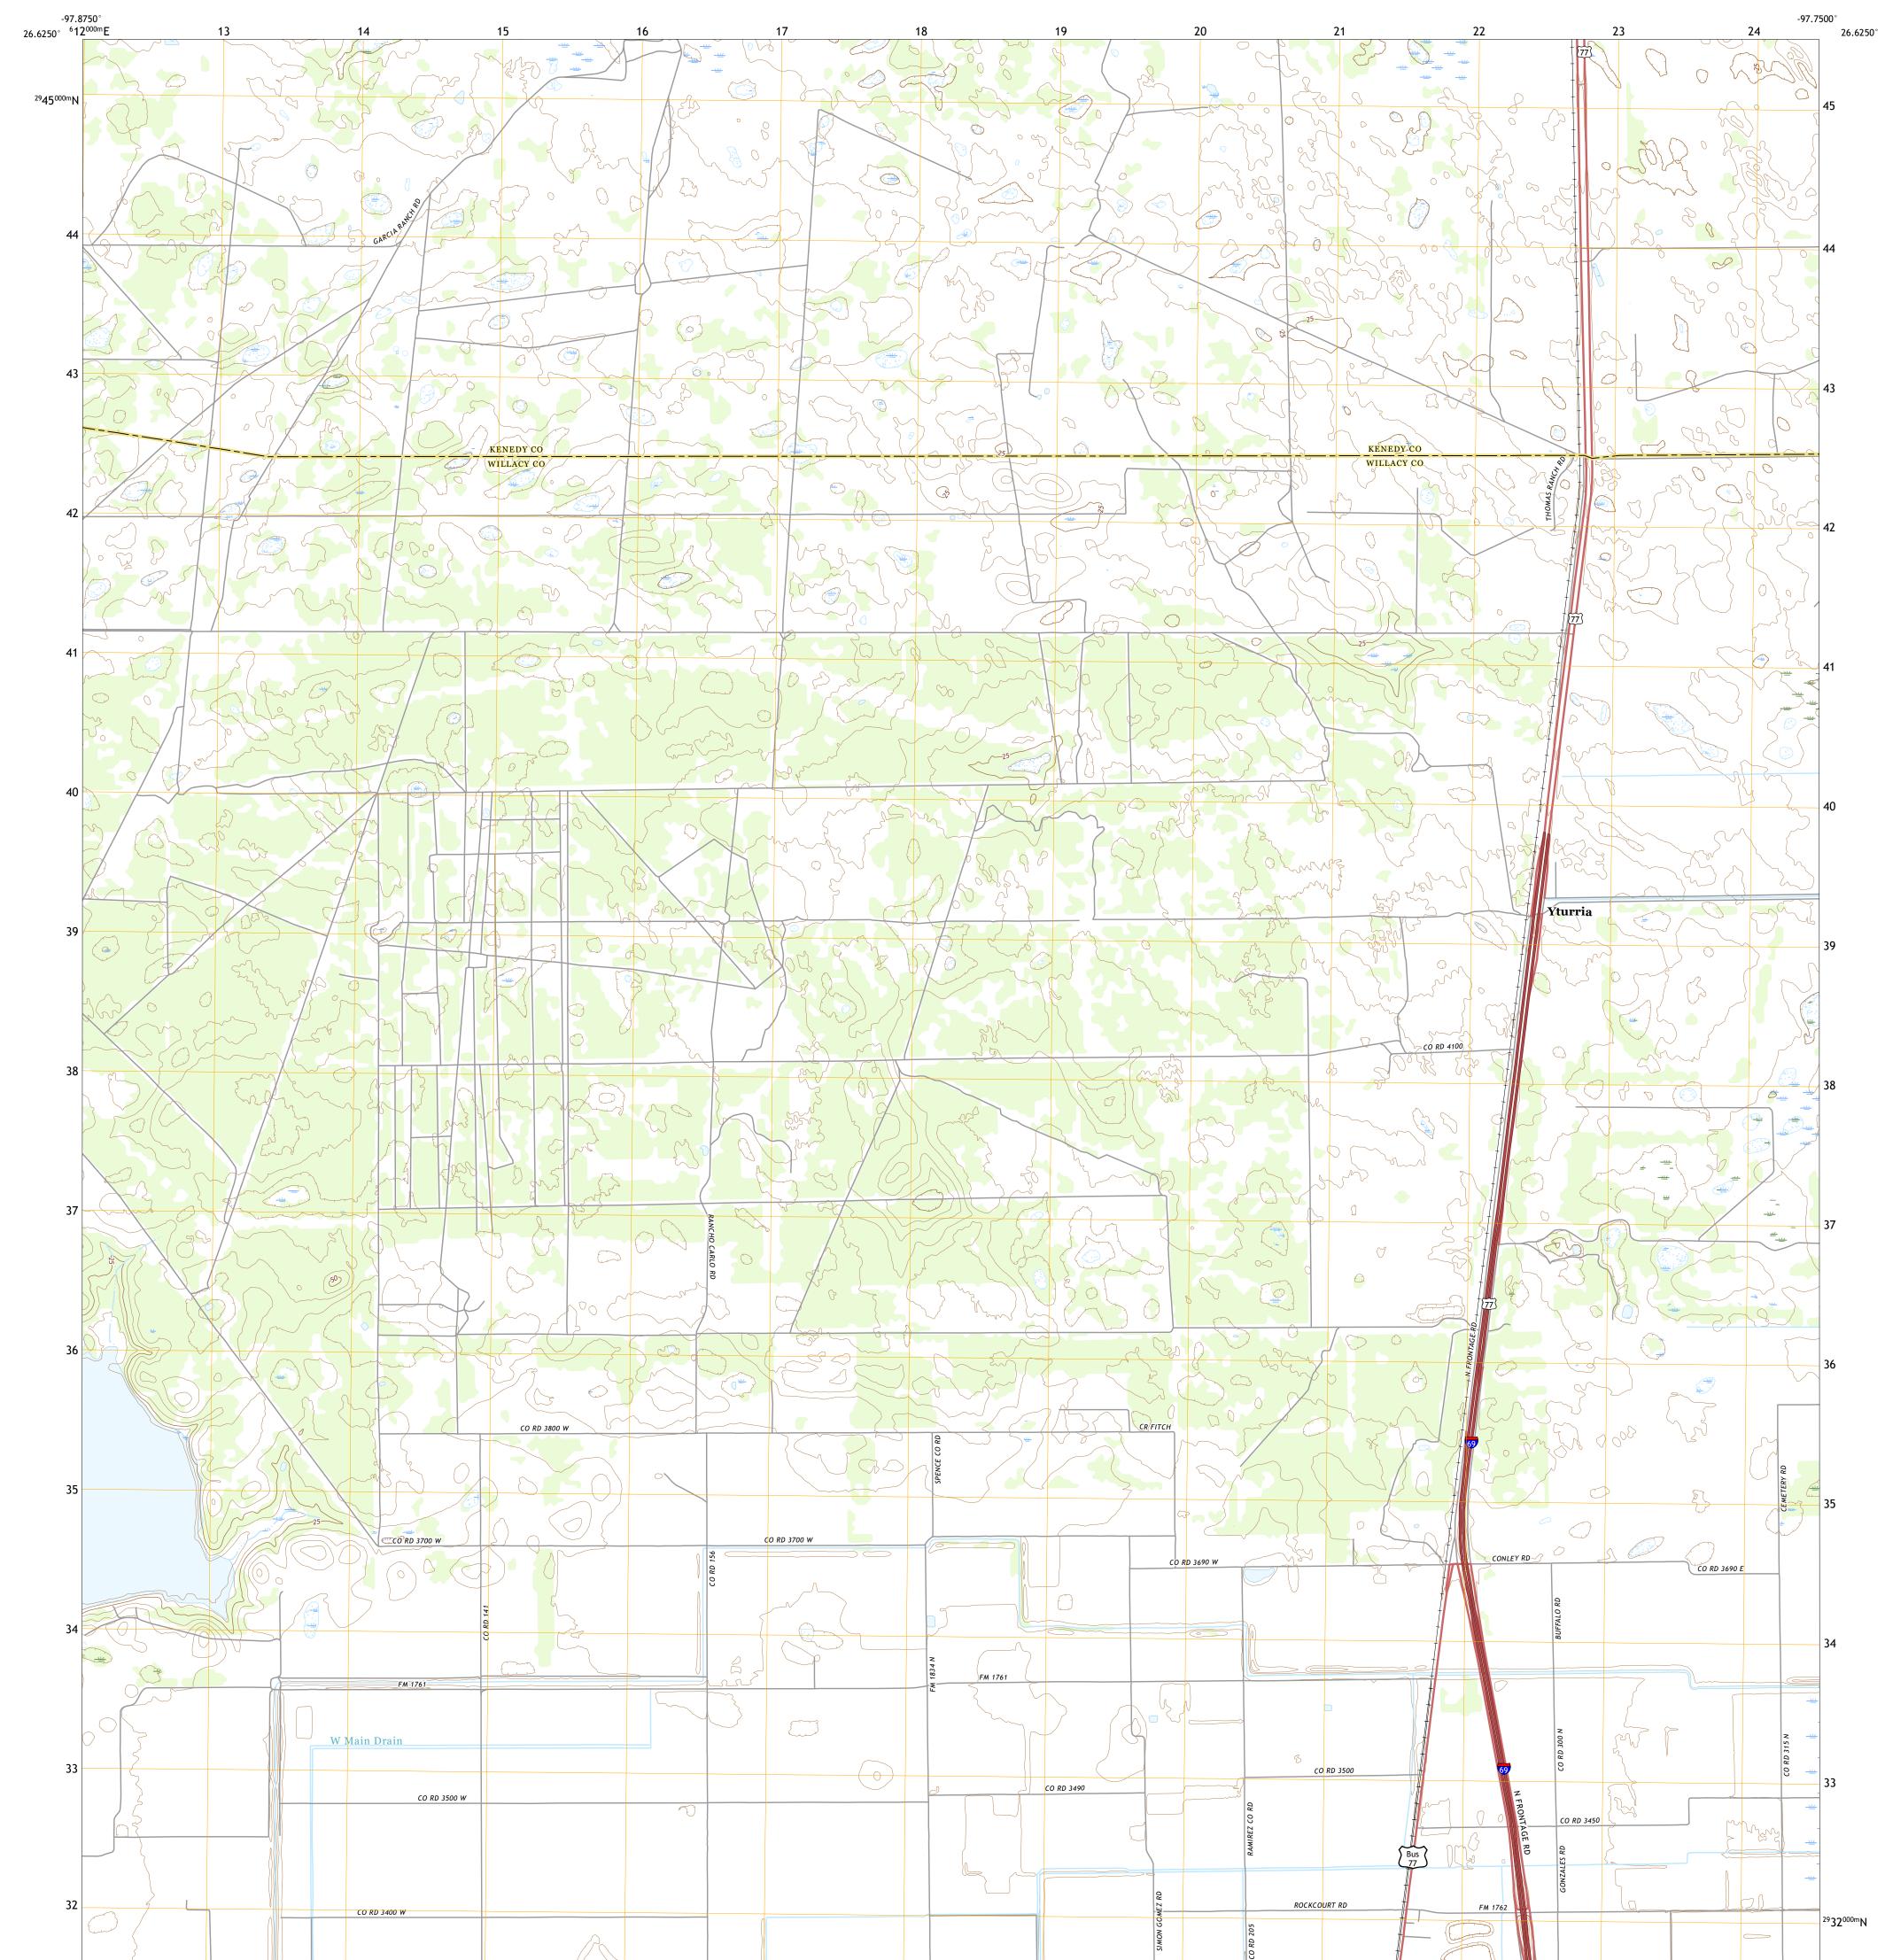

## YTURRIA QUADRANGLE TEXAS 7.5-MINUTE SERIES

Produced by the United States Geological Survey North American Datum of 1983 (NAD83) World Geodetic System of 1984 (WGS84). Projection and 1 000-meter grid:Universal Transverse Mercator, Zone 14R This map is not a legal document. Boundaries may be generalized for this map scale. Private lands within government reservations may not be shown. Obtain permission before entering private lands.