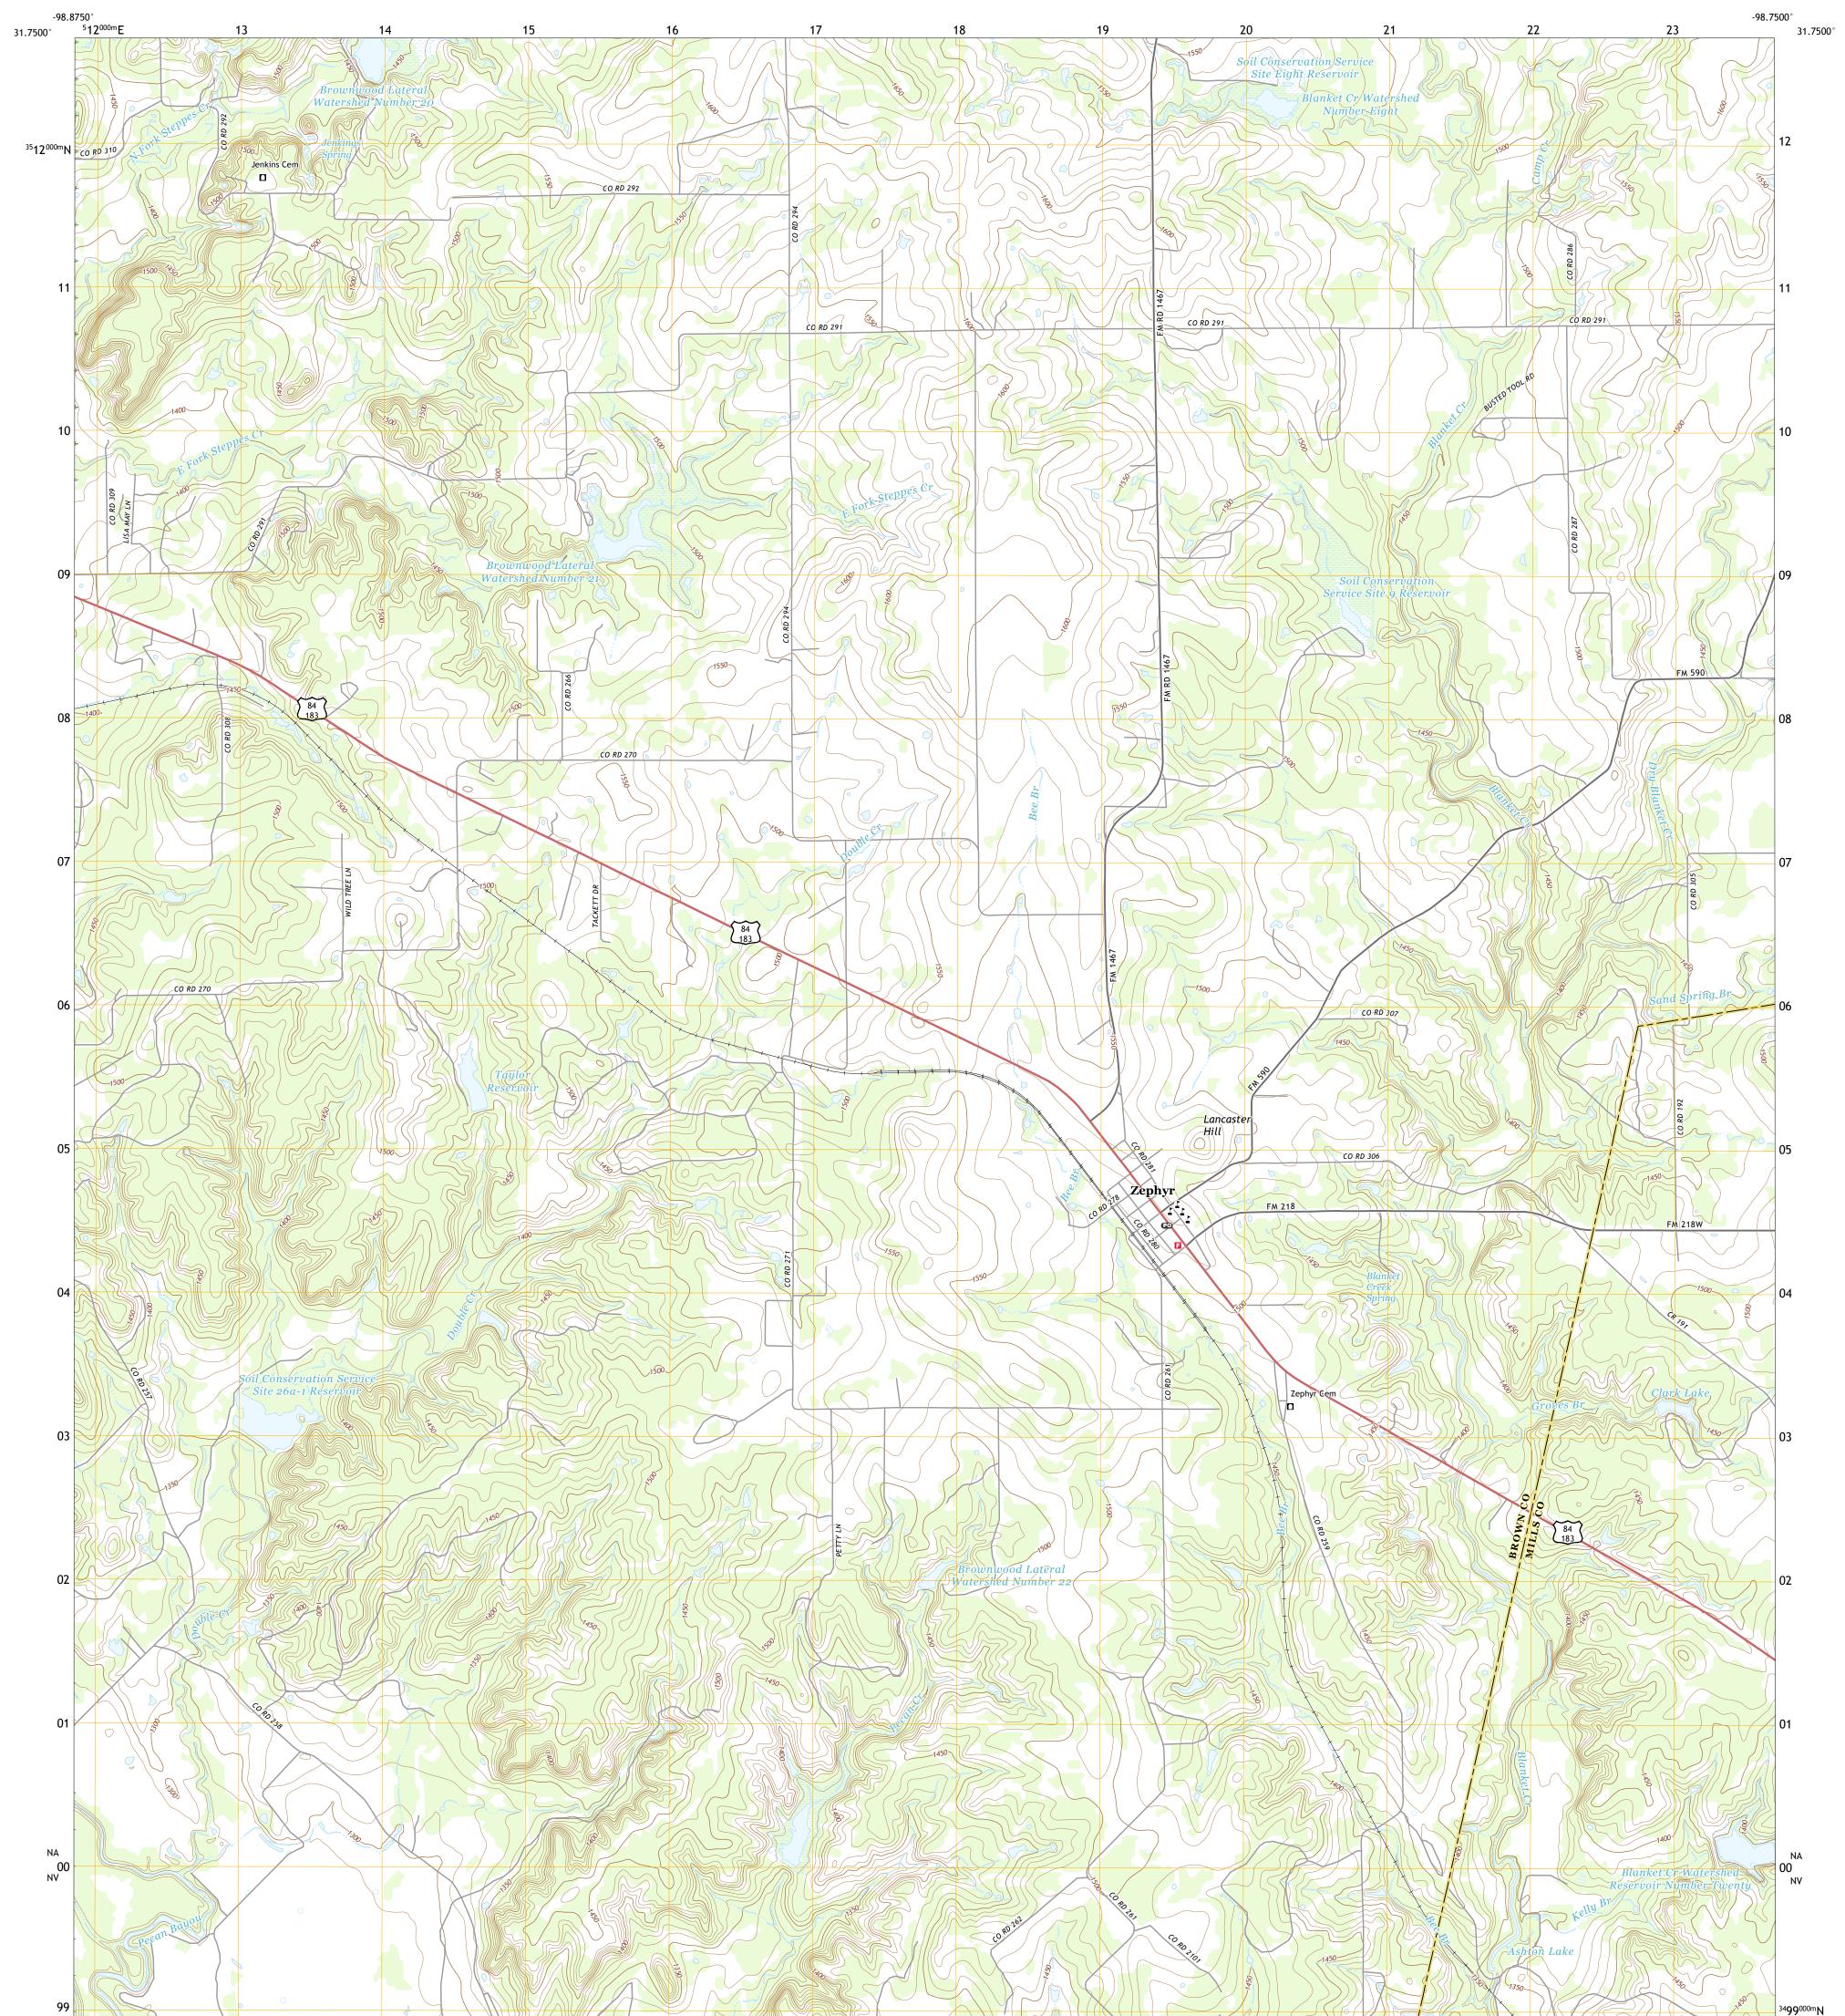

## U.S. DEPARTMENT OF THE INTERIOR U.S. GEOLOGICAL SURVEY

ZEPHYR QUADRANGLE TEXAS 7.5-MINUTE SERIES

Produced by the United States Geological Survey North American Datum of 1983 (NAD83) World Geodetic System of 1984 (WGS84). Projection and 1 000-meter grid:Universal Transverse Mercator, Zone 14R This map is not a legal document. Boundaries may be generalized for this map scale. Private lands within government reservations may not be shown. Obtain permission before entering private lands.

Imagery.... Roads..... Names..... Hydrography..... Contours.... Boundaries... Wetlands... ..FWS National Wetlands Inventory 1983 - 2005

\_\_\_\_

State Route