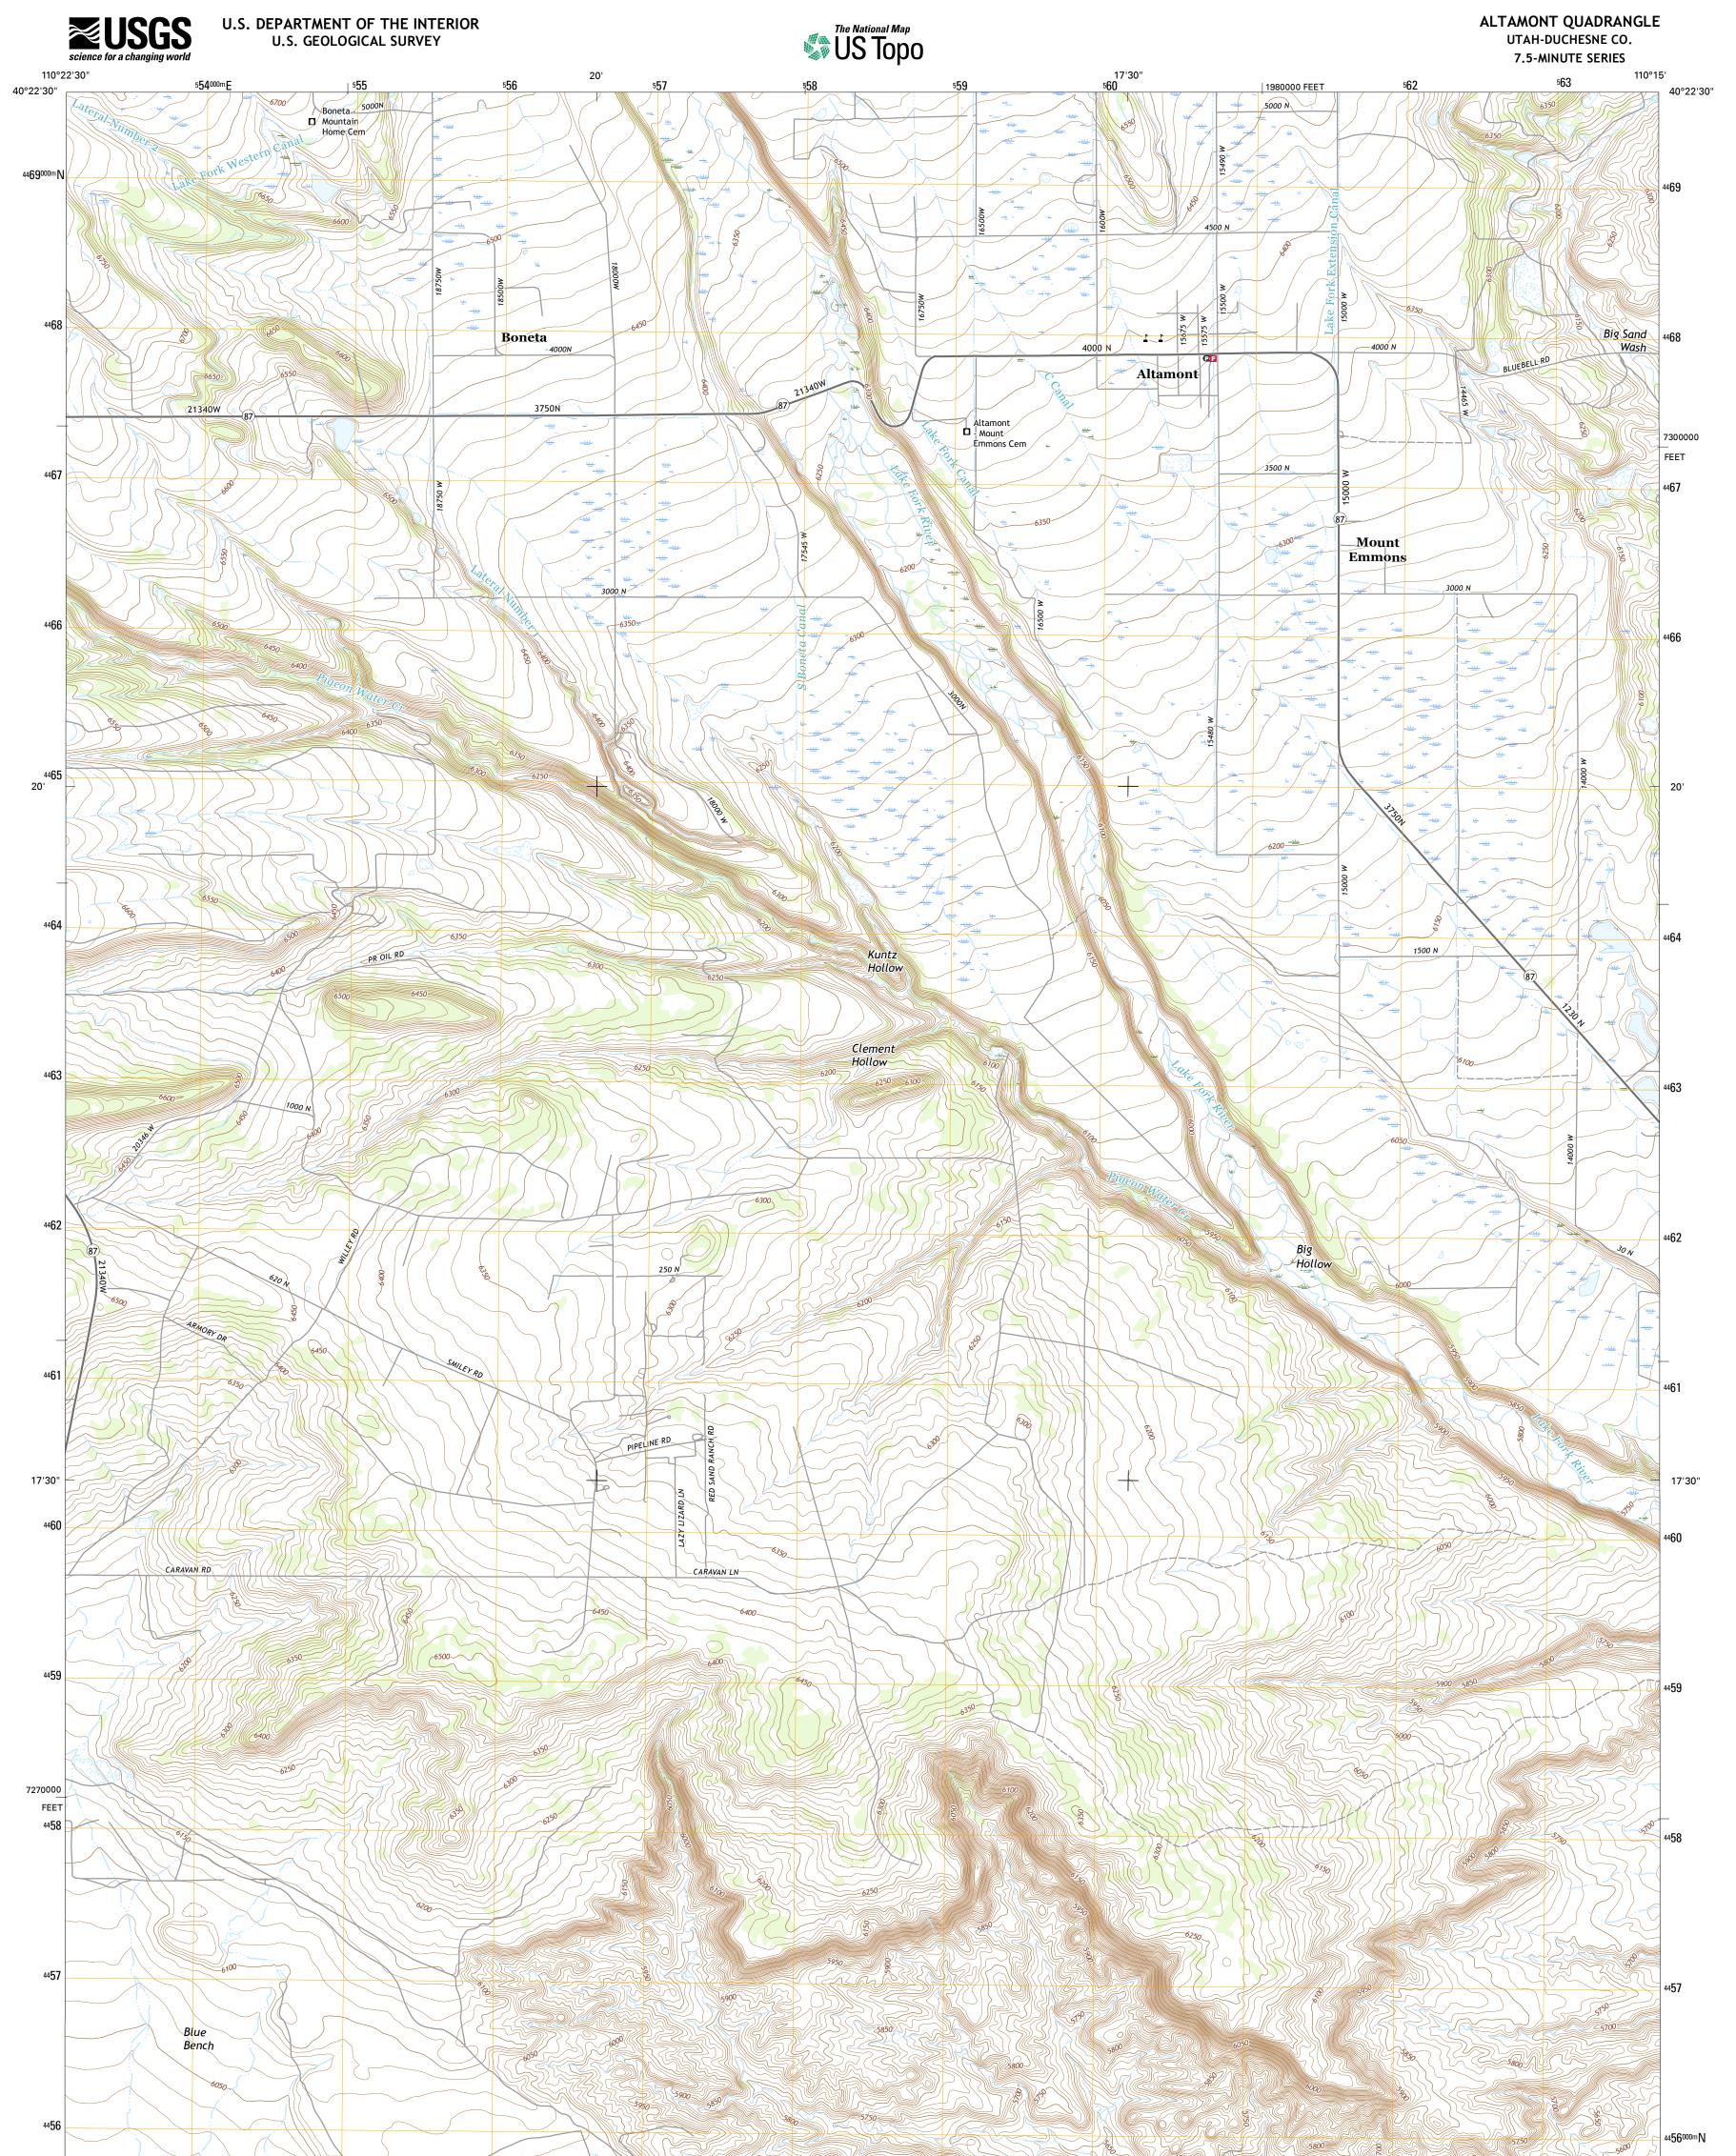

This map was produced to conform with the National Geospatial Program US Topo Product Standard, 2011. A metadata file associated with this product is draft version 0.6.19

entering private lands. entering private lands. Imagery......NAIP, October 2014 Roads......GNIS, 2016 Names.....GNIS, 2016 Hydrography.....National Hydrography Dataset, 2014 Contours.....National Elevation Dataset, 2000 Boundaries.....Multiple sources; see metadata file 1972 - 2016 Public Land Survey System.....BLM, 2016 Wetlands......FWS National Wetlands Inventory 1977 - 2014