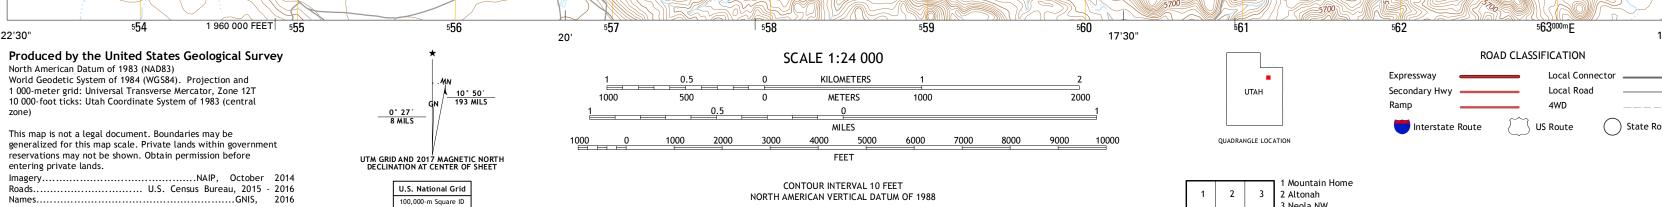

This map was produced to conform with the National Geospatial Program US Topo Product Standard, 2011. A metadata file associated with this product is draft version 0.6.19

entering private lands. entering private lands. Imagery......NAIP, October 2014 Roads......GNIS, 2016 Names.....GNIS, 2016 Hydrography.....National Hydrography Dataset, 2014 Contours.....National Elevation Dataset, 2000 Boundaries.....Multiple sources; see metadata file 1972 - 2016 Public Land Survey System.....BLM, 2016 Wetlands......FWS National Wetlands Inventory 1977 - 2014

WK

Grid Zone Designation 12T

554

40°15'

110°22'30"

zone)

4 Talmage 5 Bluebell

8

ADJOINING QUADRANGLES

3 Neola NW

6 Duchesne

8 Bridgeland

7 Duchesne NE

NSN. 7643016399014 NGA REF NO. USGSX24K742

40°15'

110°15'

\_

\_\_\_\_

State Route