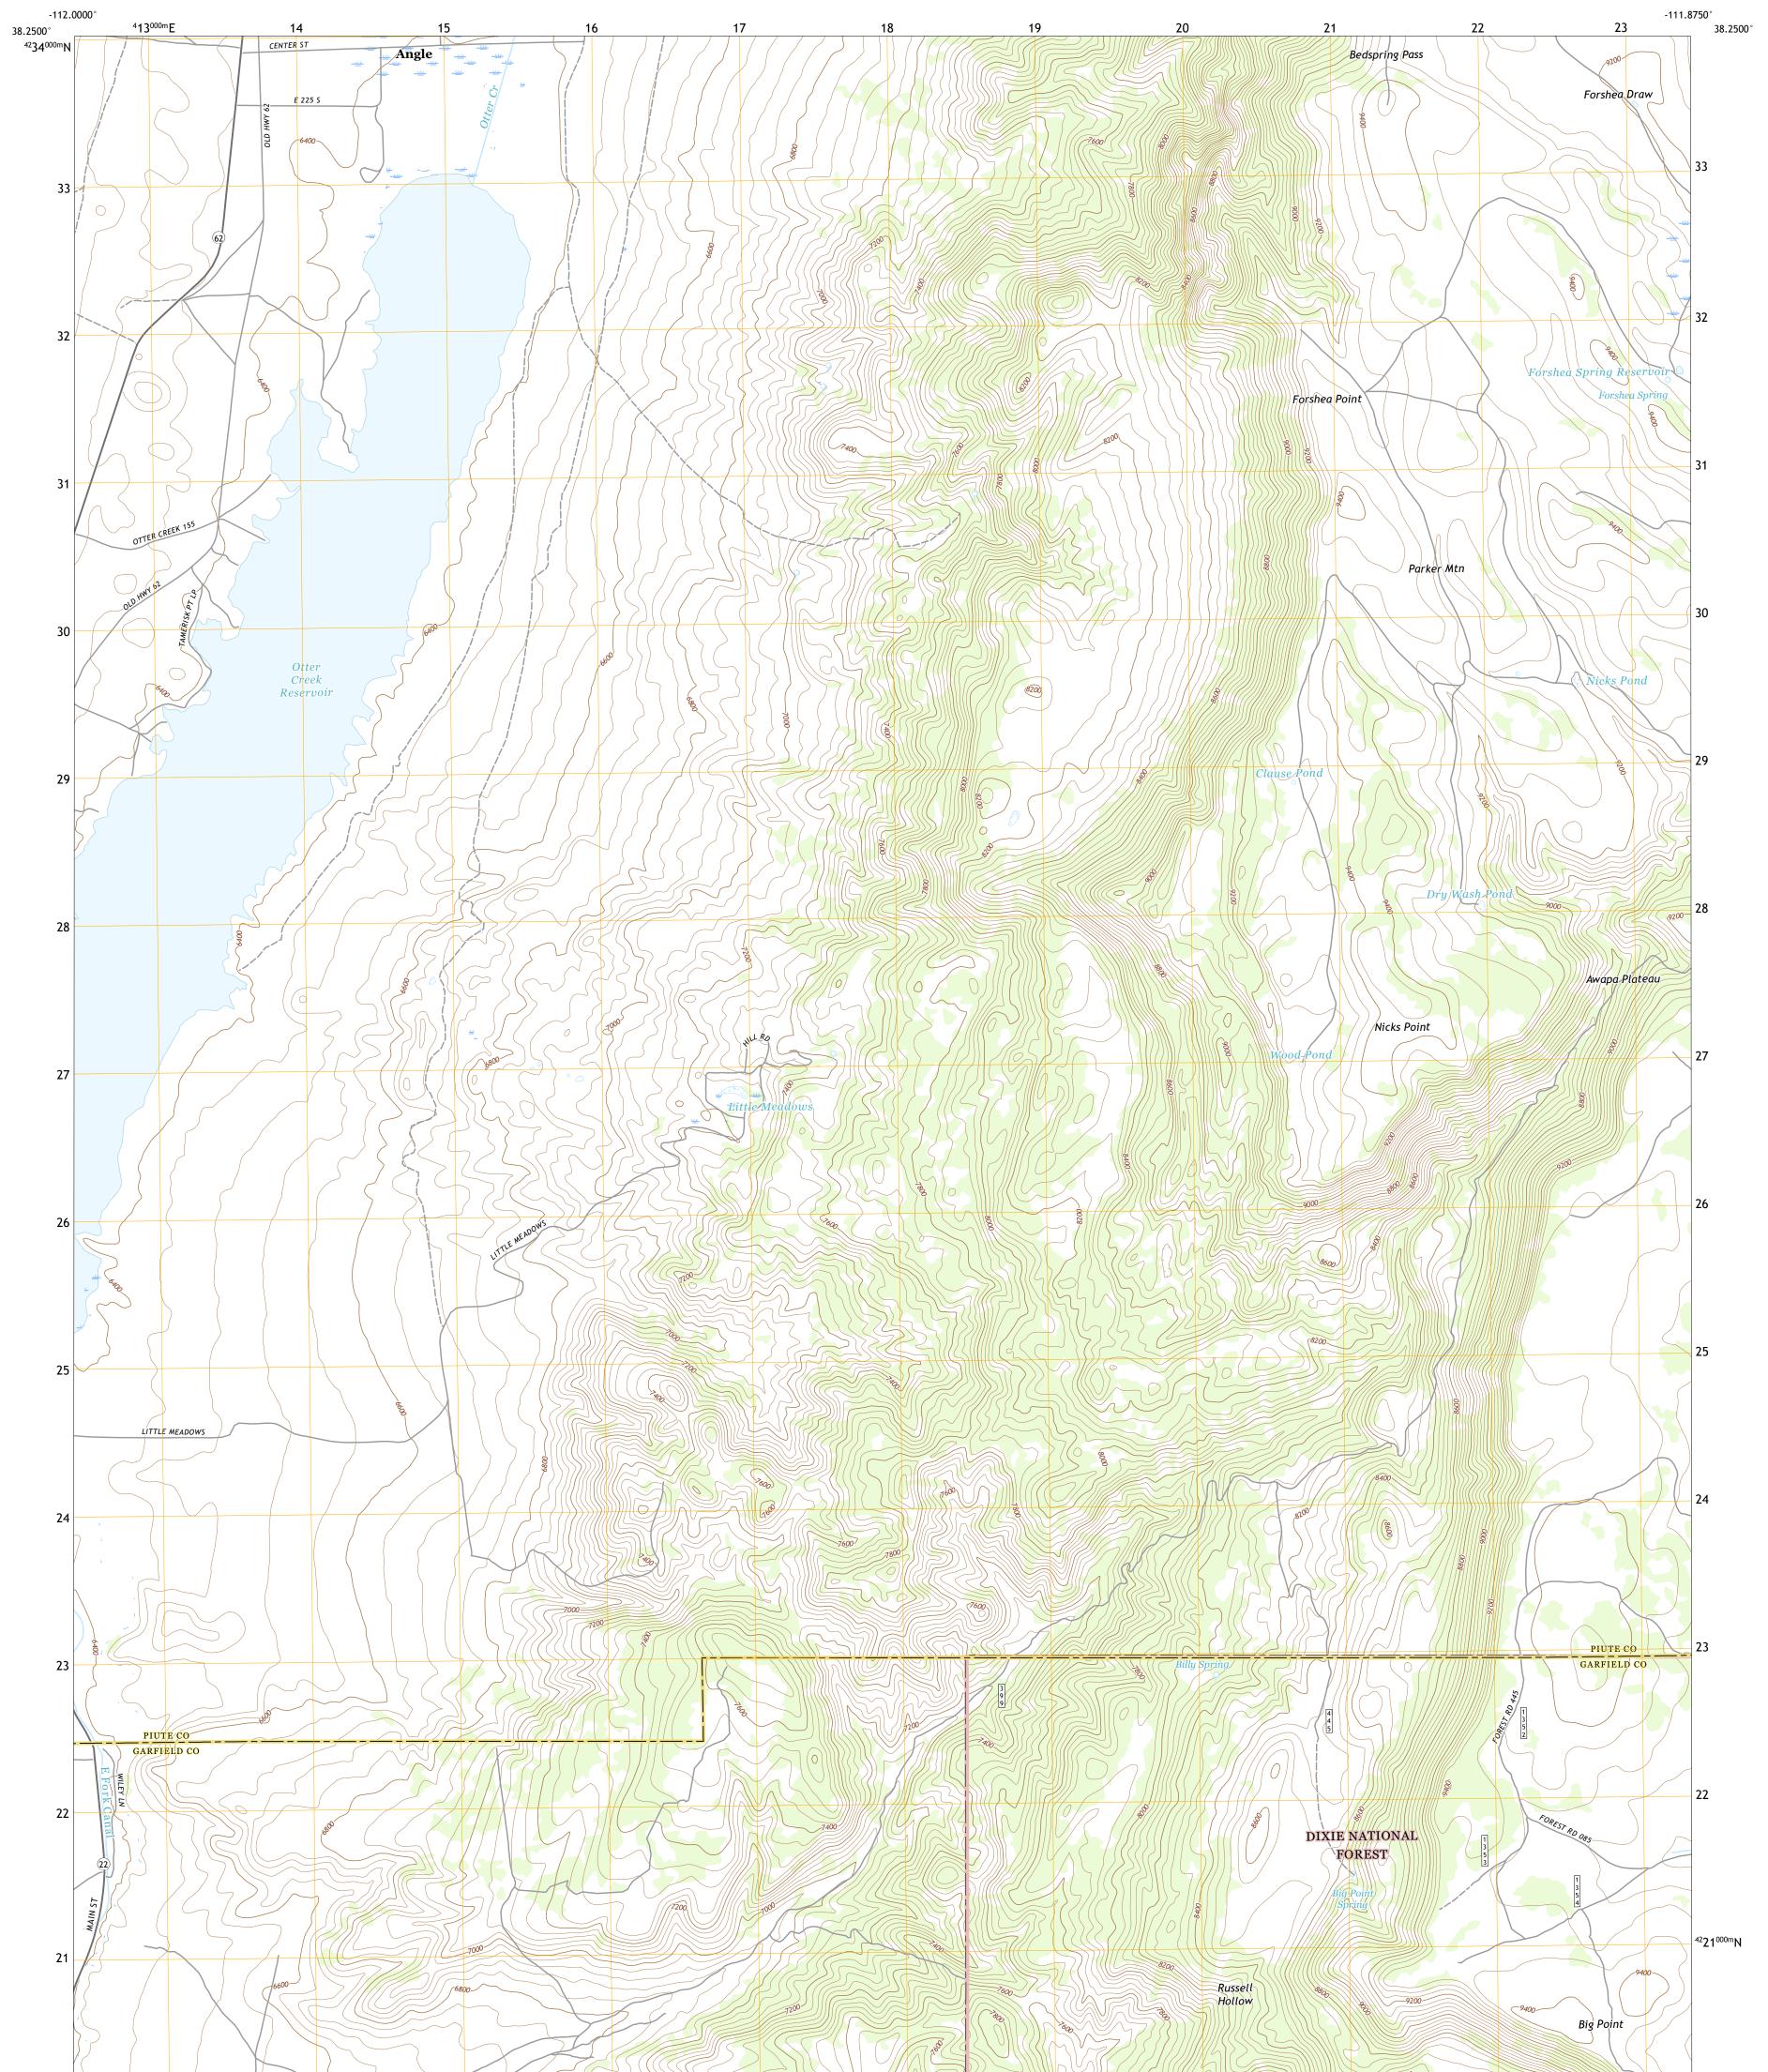

## U.S. DEPARTMENT OF THE INTERIOR U.S. GEOLOGICAL SURVEY

TONIST SERVICE

ANGLE QUADRANGLE UTAH 7.5-MINUTE SERIES

Produced by the United States Geological Survey North American Datum of 1983 (NAD83) World Geodetic System of 1984 (WGS84). Projection and 1 000-meter grid:Universal Transverse Mercator, Zone 12S This map is not a legal document. Boundaries may be generalized for this map scale. Private lands within government reservations may not be shown. Obtain permission before entering private lands.

```
Imagery......NAIP, July 2016 - October 2016
Roads.....U.S. Census Bureau, 2016
Roads within US Forest Service Lands......FSTopo Data
with limited Forest Service updates, 2013 - 2016
Names......GNIS, 1979 - 2019
Hydrography.....National Hydrography Dataset, 2002 - 2019
Contours.....National Elevation Dataset, 1999 - 2019
Boundaries.....Multiple sources; see metadata file 2017 - 2018
Public Land Survey System.....BLM, 2019
Wetlands.....BLM, 2019
```