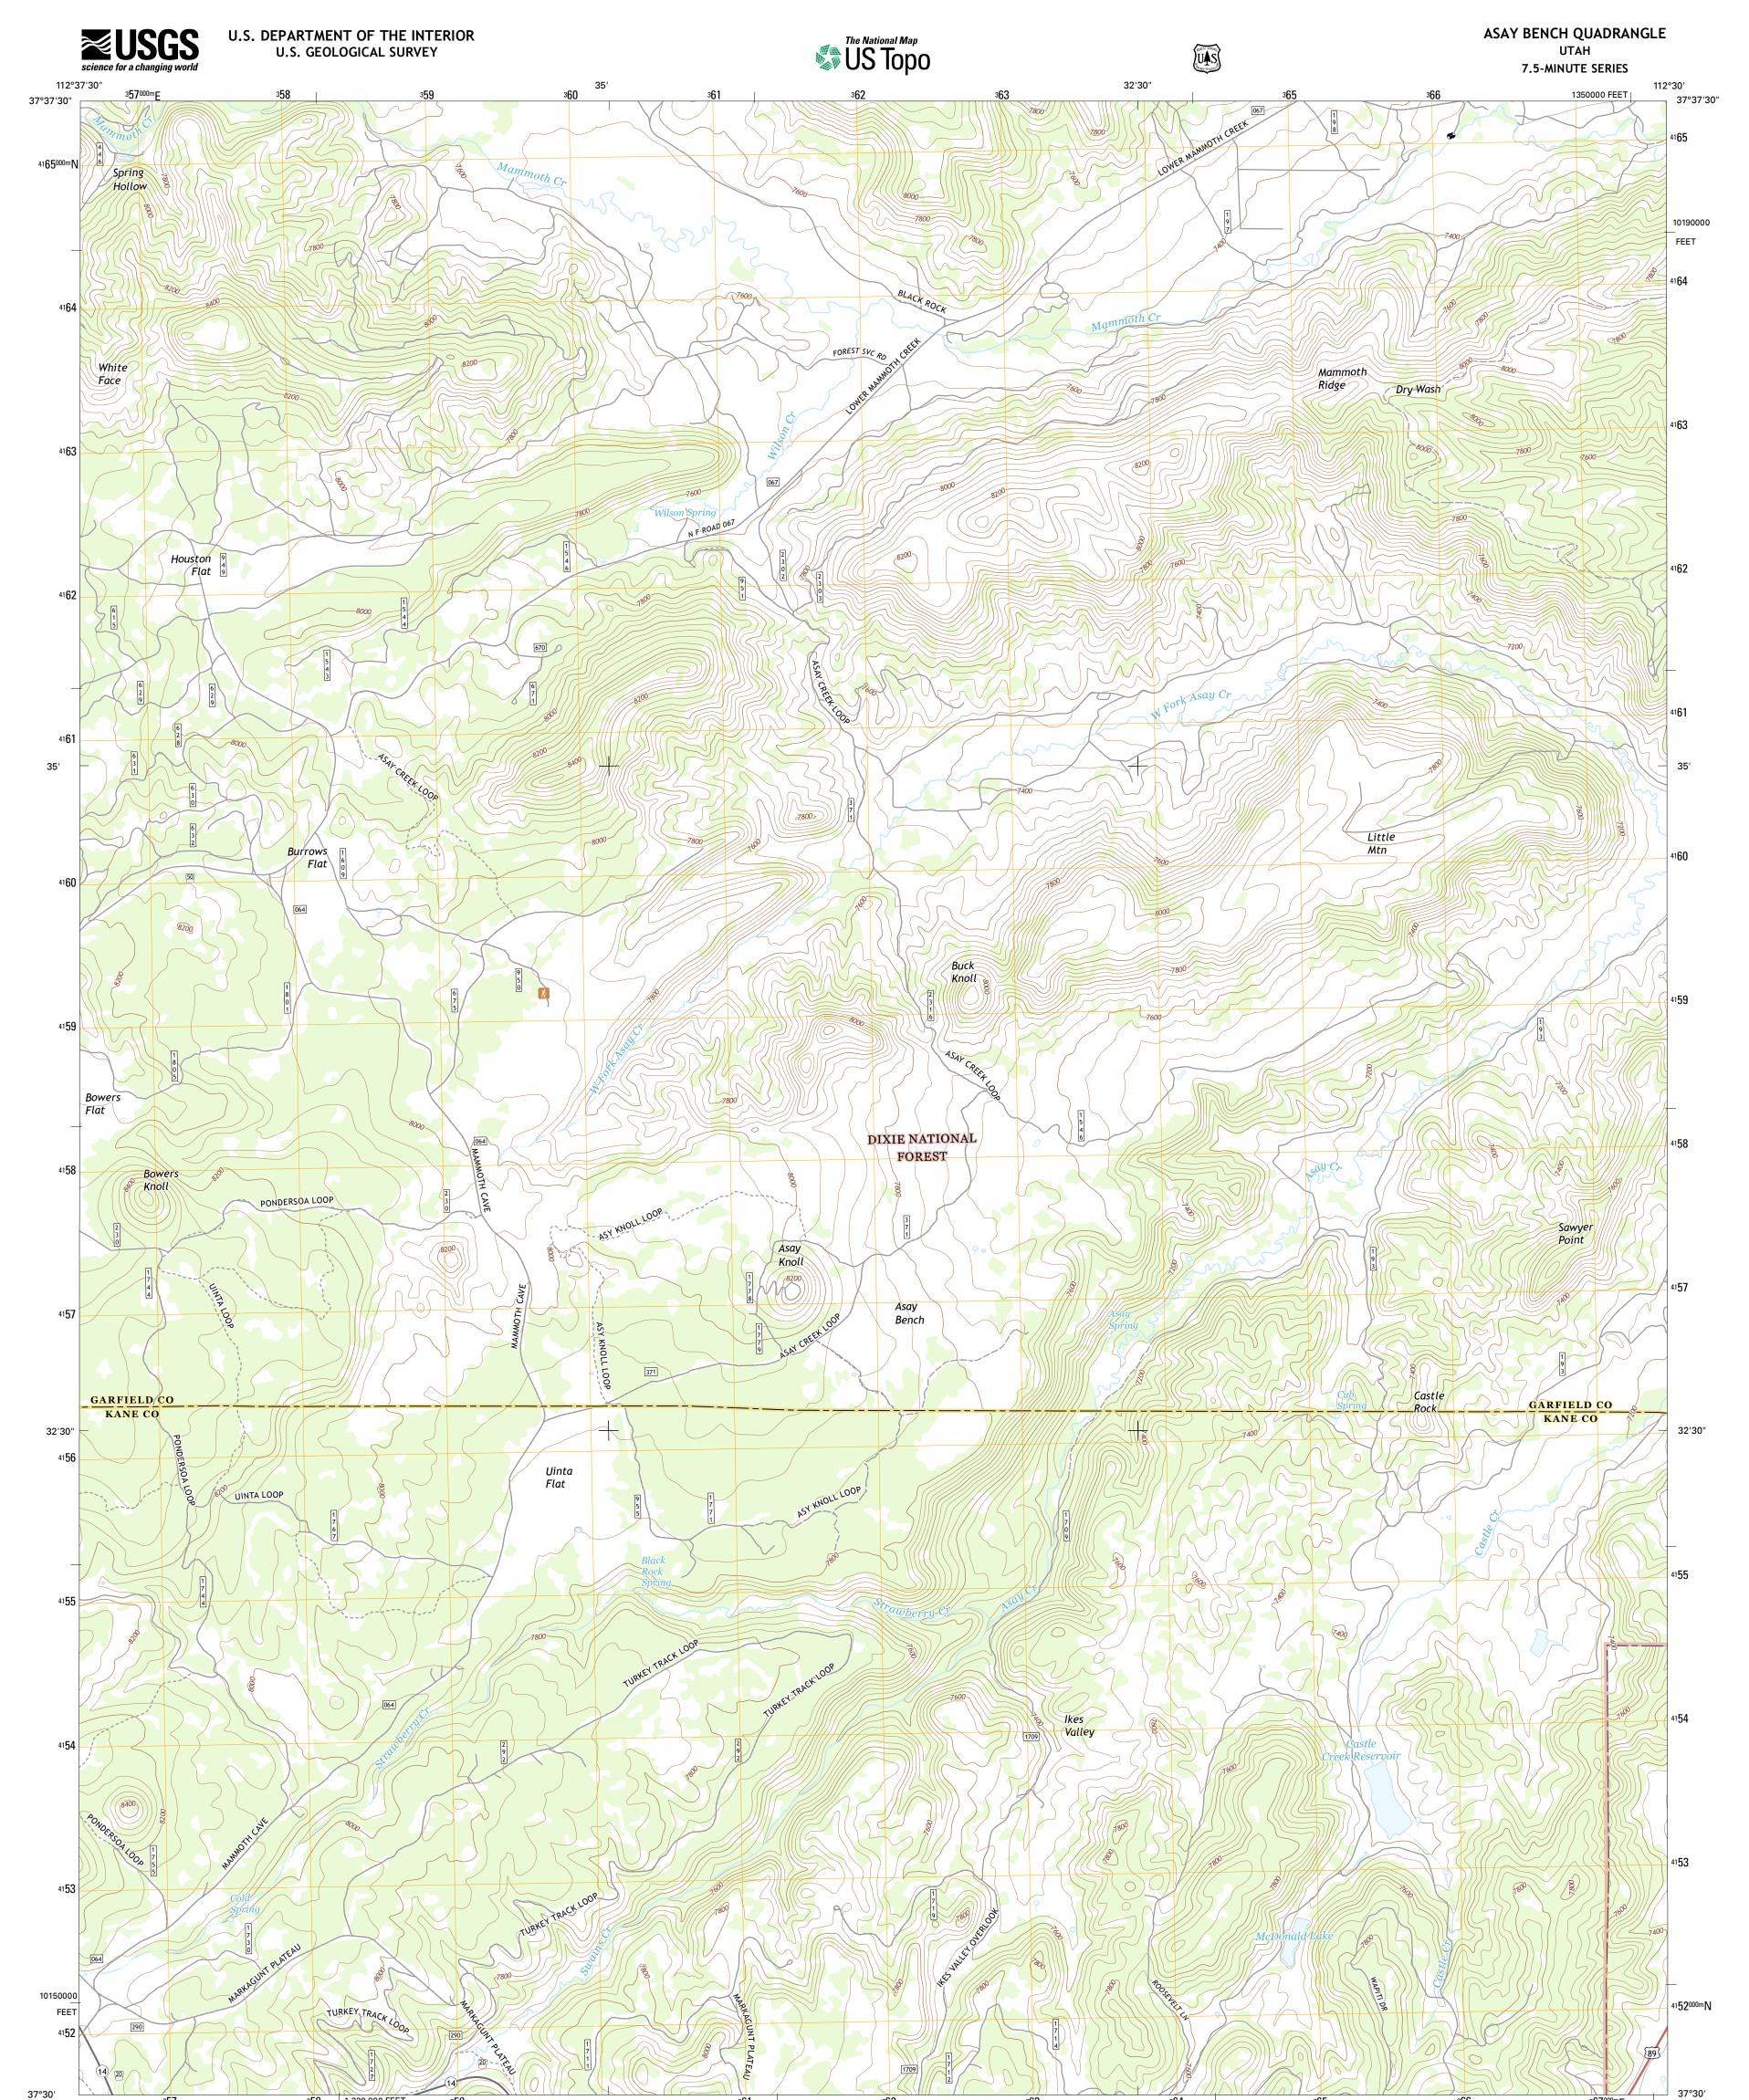

112°37'30"

357

358

1 320 000 FEET

359

0° 57´ 17 MILS

UG

Grid Zone Designation 12S