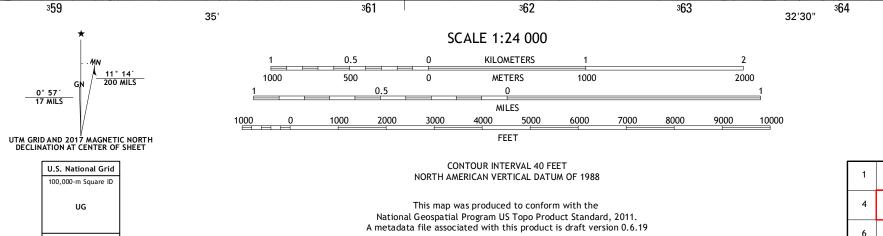

nt reservations may not be shown. Obtain permission before entering private lands.

| ImageryNAIP, October 2014                                 |  |
|-----------------------------------------------------------|--|
| Roads U.S. Census Bureau, 2015 - 2016                     |  |
| Roads within US Forest Service LandsFSTopo Data           |  |
| with limited Forest Service updates, 2012 - 2016          |  |
| NamesGNIS, 2016                                           |  |
| HydrographyNational Hydrography Dataset, 2014             |  |
| ContoursNational Elevation Dataset, 2000                  |  |
| BoundariesMultiple sources; see metadata file 1972 - 2016 |  |
| Public Land Survey SystemBLM, 2016                        |  |
| WetlandsFWS National Wetlands Inventory 1977 - 2014       |  |





7

6