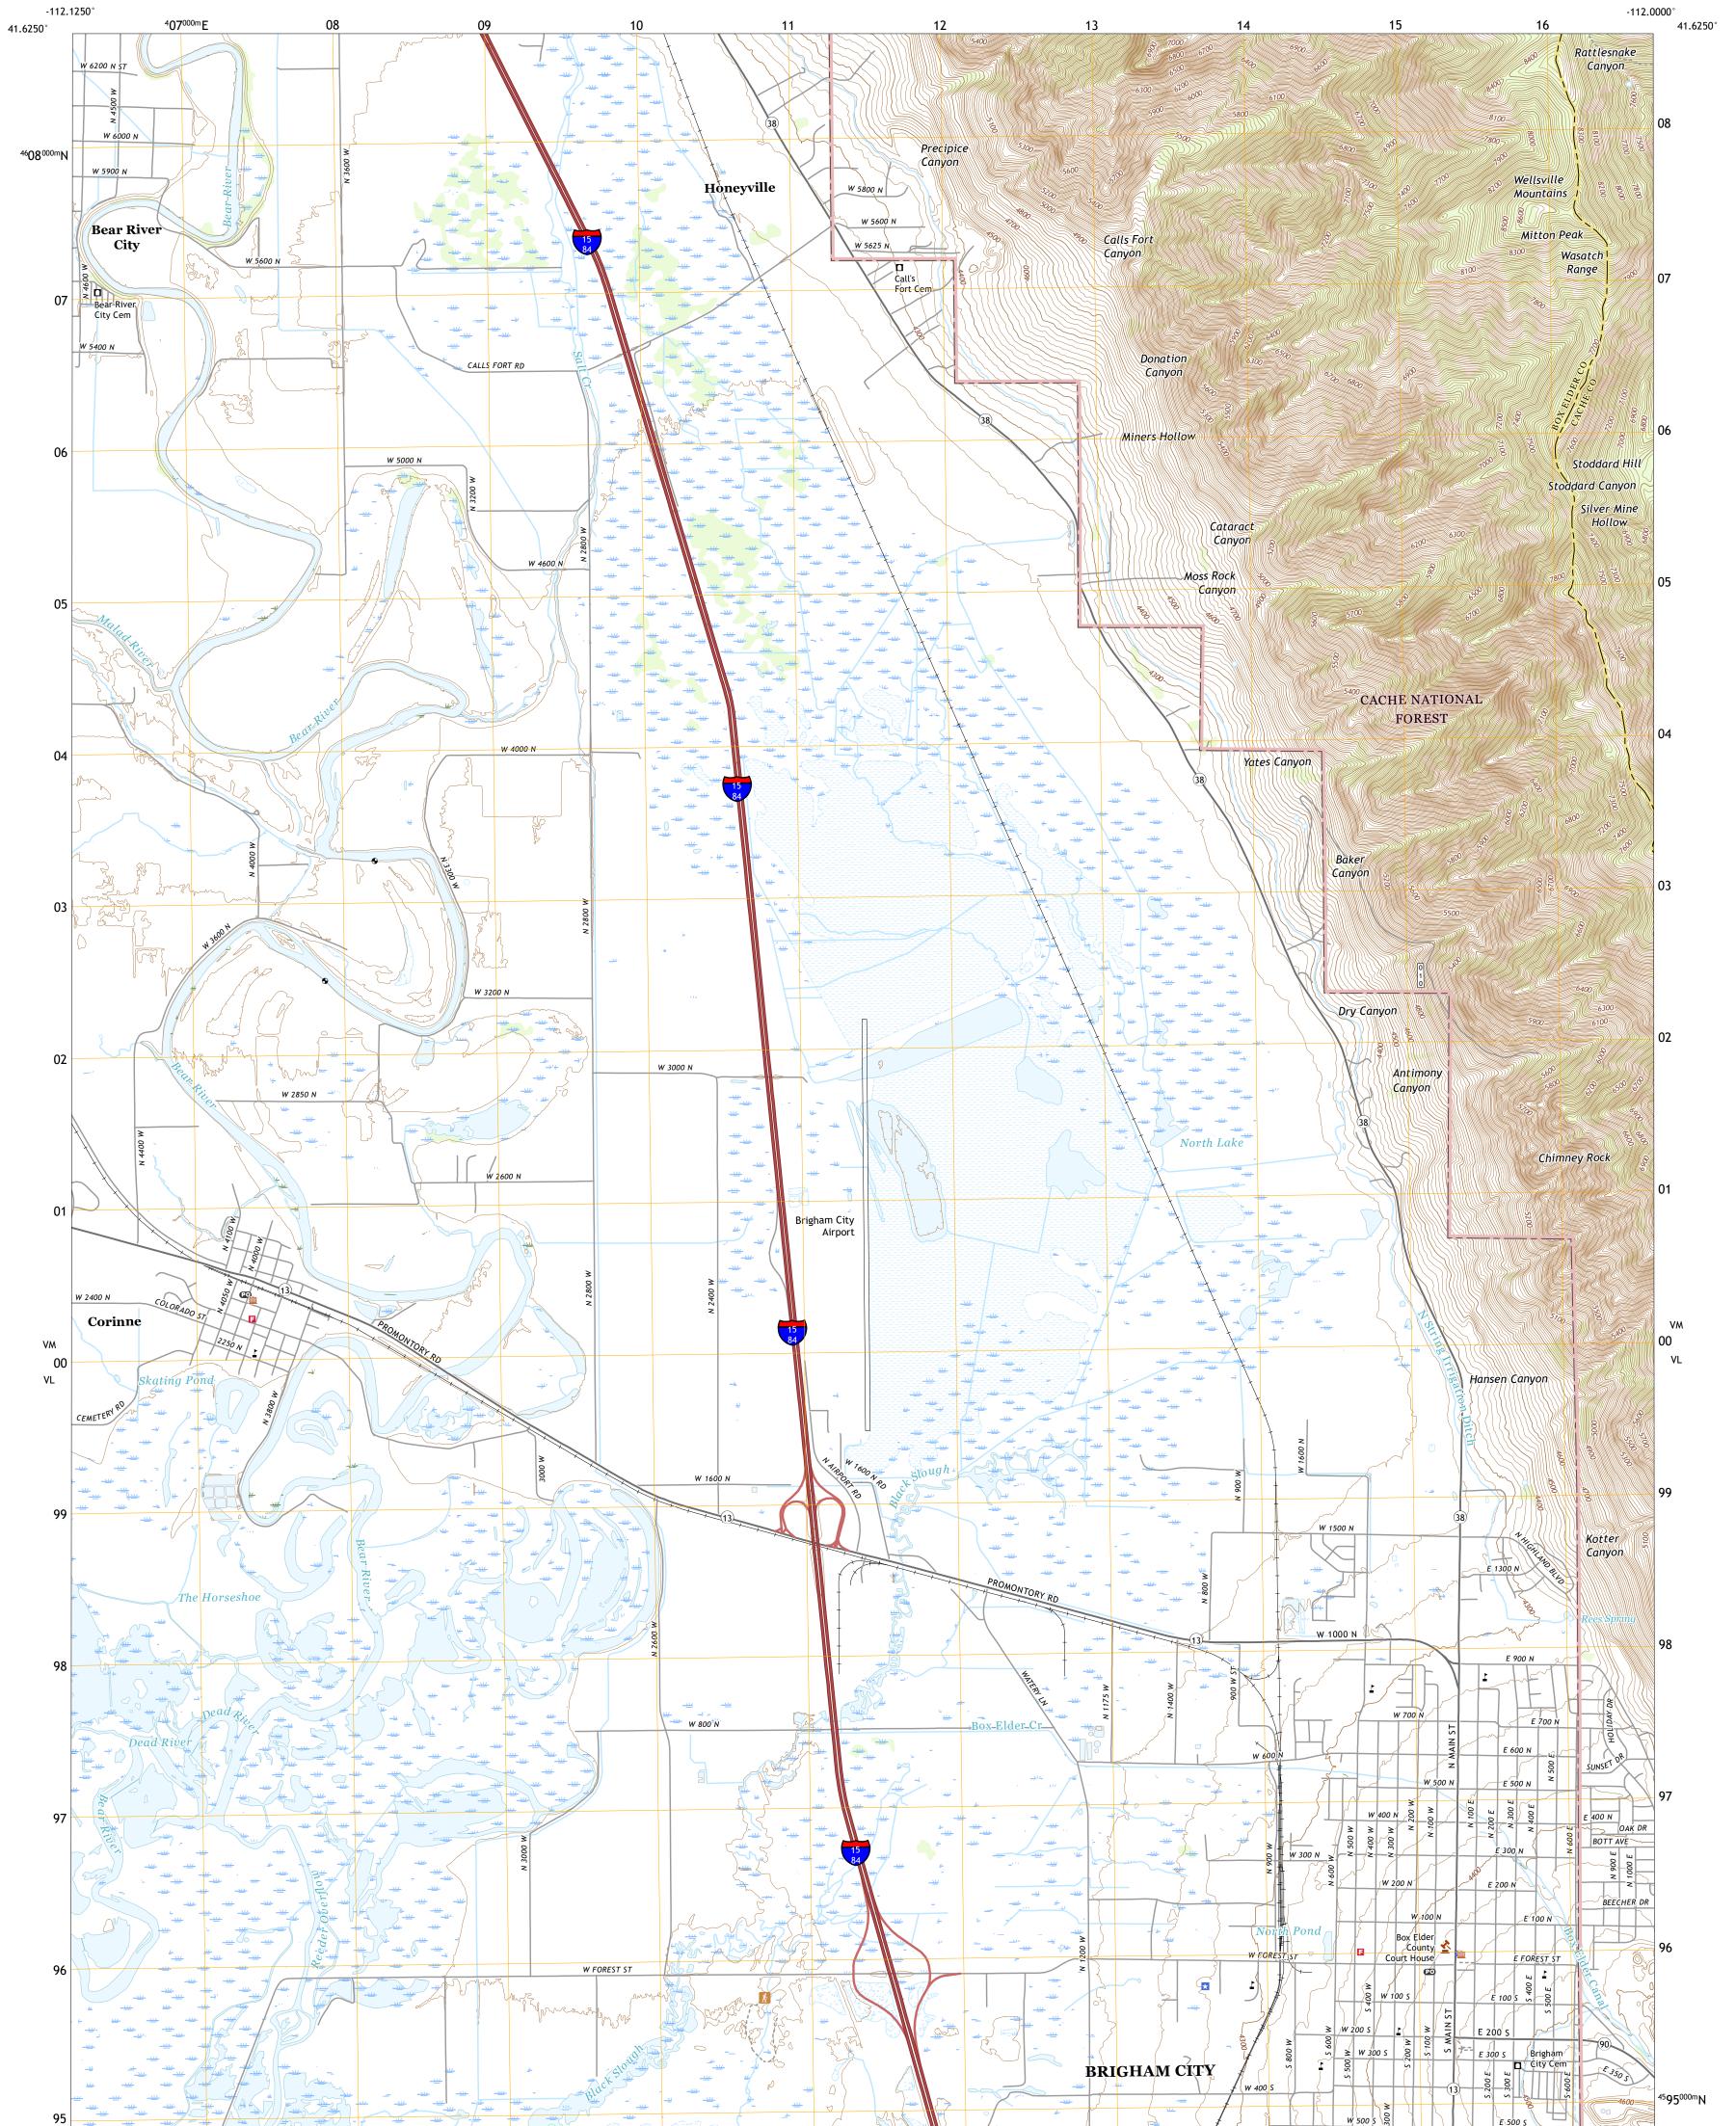

## U.S. DEPARTMENT OF THE INTERIOR U.S. GEOLOGICAL SURVEY

UIS

BRIGHAM CITY QUADRANGLE UTAH 7.5-MINUTE SERIES

Produced by the United States Geological Survey North American Datum of 1983 (NAD83) World Geodetic System of 1984 (WGS84). Projection and 1 000-meter grid:Universal Transverse Mercator, Zone 12T This map is not a legal document. Boundaries may be generalized for this map scale. Private lands within government reservations may not be shown. Obtain permission before entering private lands.