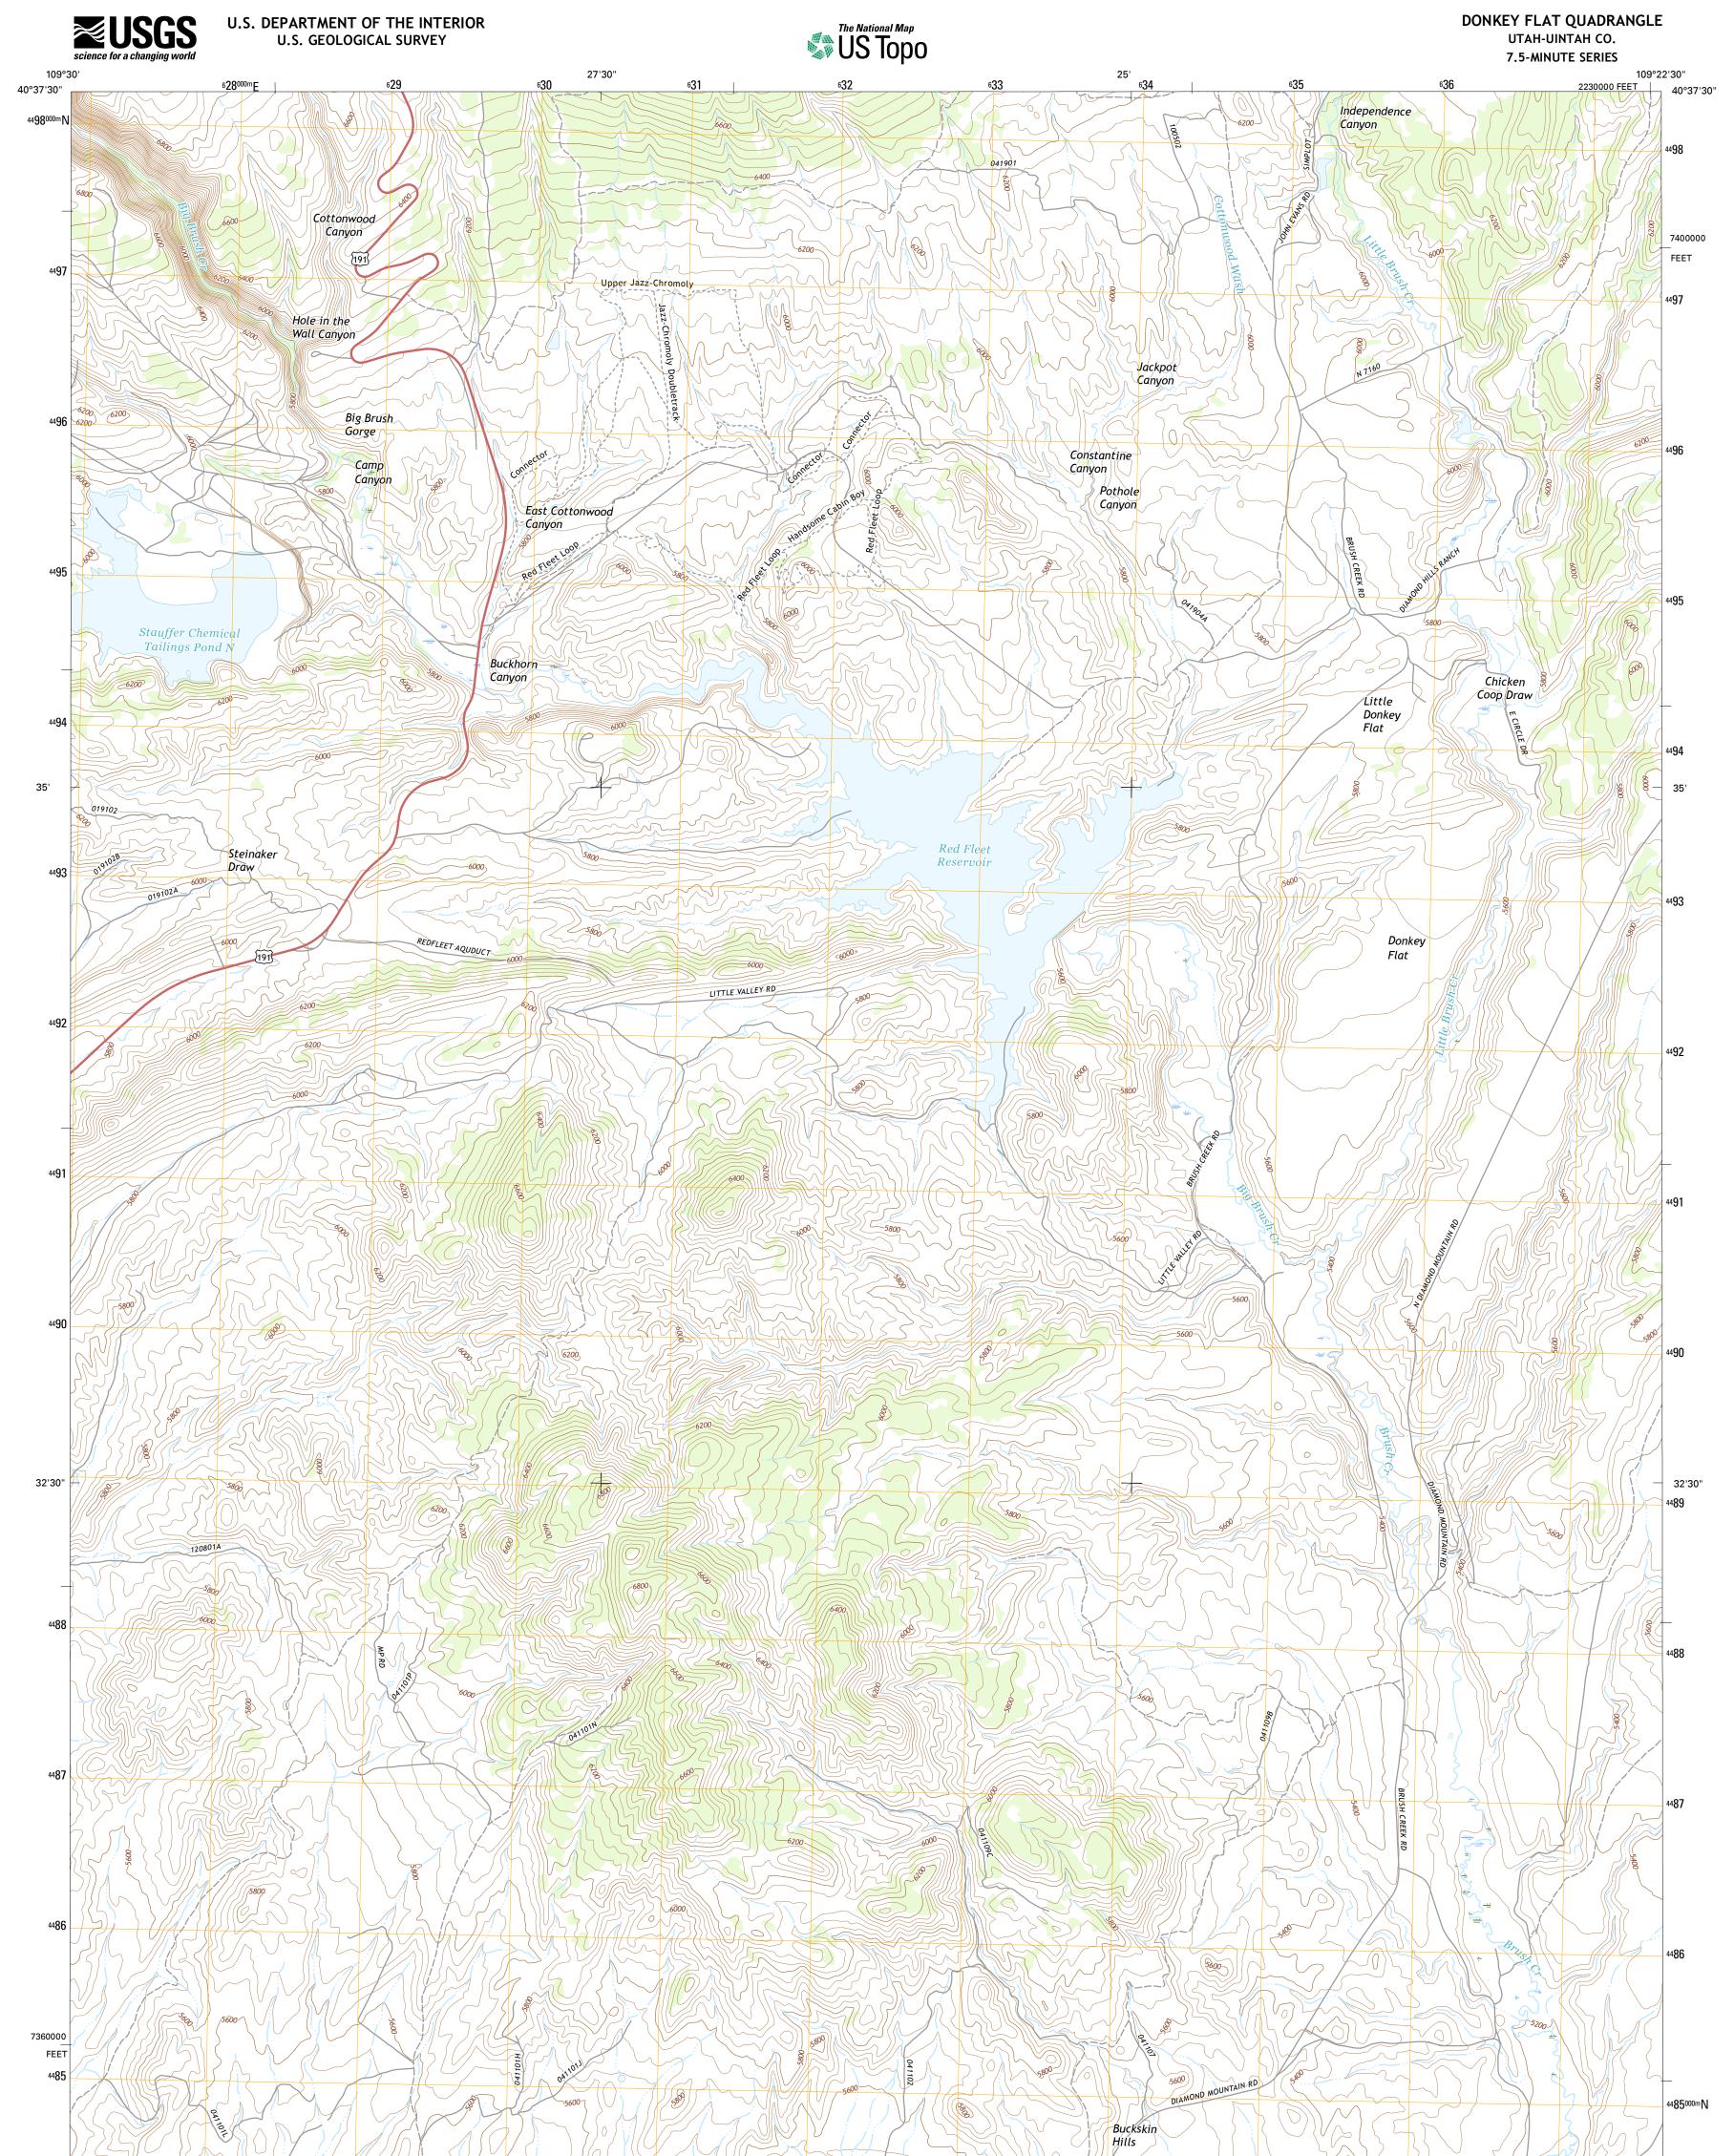

entering private lands. Imagery......NAIP, October 2014 Roads......GNIS, 2016 Names.....GNIS, 2016 Hydrography.....National Hydrography Dataset, 2014 Contours....National Elevation Dataset, 2000 Boundaries.....Multiple sources; see metadata file 1972 - 2016 Public Land Survey System.....BLM, 2016 Wetlands.....FWS National Wetlands Inventory 1977 - 2014

CONTOUR INTERVAL 40 FEET NORTH AMERICAN VERTICAL DATUM OF 1988

This map was produced to conform with the National Geospatial Program US Topo Product Standard, 2011. A metadata file associated with this product is draft version 0.6.19