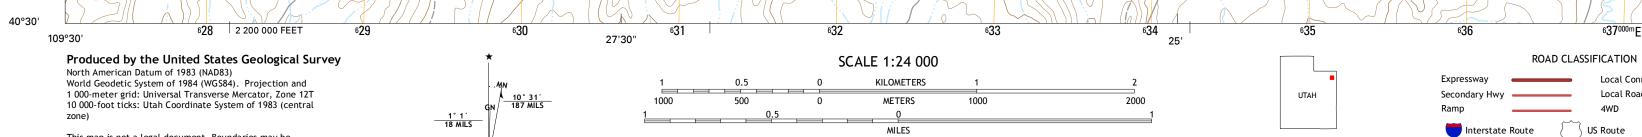

2000

3000

1000

1000

UTM GRID AND 2017 MAGNETIC NORTH DECLINATION AT CENTER OF SHEET

U.S. National Grid

100,000-m Square ID

ХК

Grid Zone Designation 12T

This map is not a legal document. Boundaries may be generalized for this map scale. Private lands within government reservations may not be shown. Obtain permission before entering private lands.

CONTOUR INTERVAL 40 FEET NORTH AMERICAN VERTICAL DATUM OF 1988

This map was produced to conform with the National Geospatial Program US Topo Product Standard, 2011. A metadata file associated with this product is draft version 0.6.19

637000mE

Local Road

4WD

Local Connector 🛛 🗕

State Route

NSN. 7643016399373 NGA REF NO. USGSX24K69901

40°30'

109°22'30"