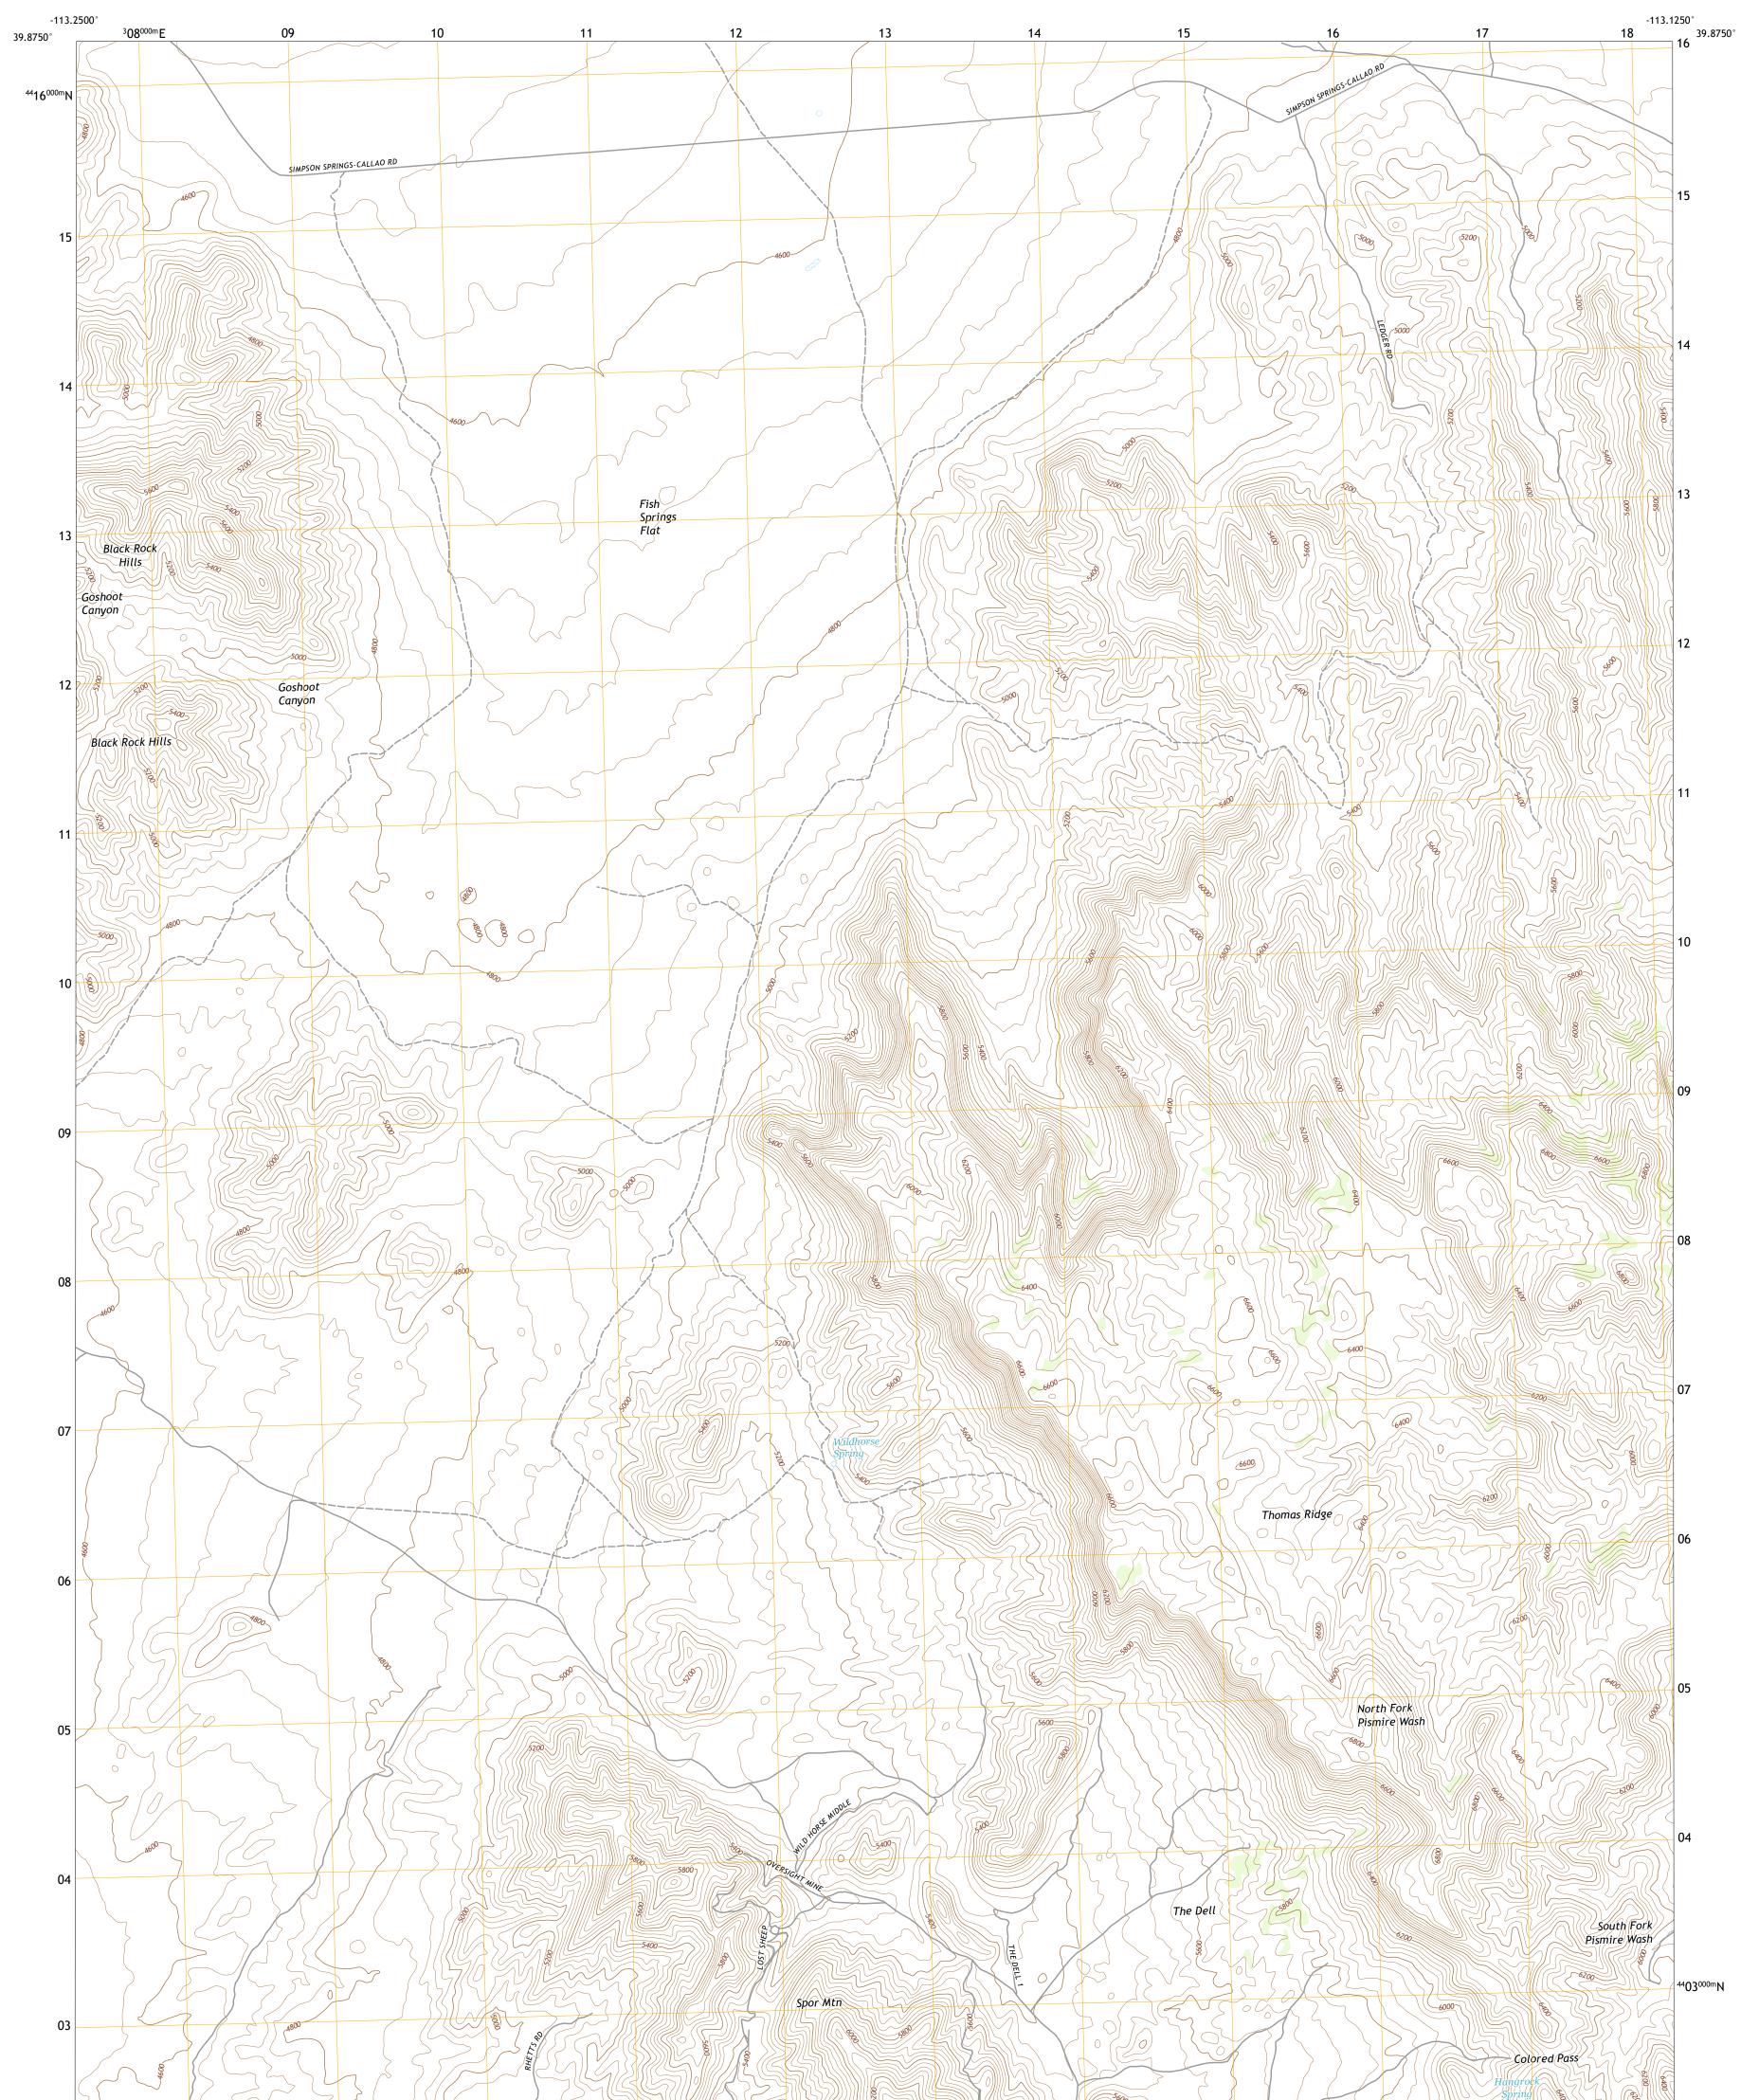

## U.S. DEPARTMENT OF THE INTERIOR U.S. GEOLOGICAL SURVEY

DUGWAY RANGE SW QUADRANGLE UTAH - JUAB COUNTY 7.5-MINUTE SERIES

Produced by the United States Geological Survey North American Datum of 1983 (NAD83) World Geodetic System of 1984 (WGS84). Projection and 1 000-meter grid:Universal Transverse Mercator, Zone 12S This map is not a legal document. Boundaries may be generalized for this map scale. Private lands within government reservations may not be shown. Obtain permission before entering private lands.

Imagery......NAIP, July 2016 - October 2016 Roads......ORIS, 1979 - 2011 Names......GNIS, 1979 - 2011 Hydrography......GNIS, 1979 - 2011 Contours.....National Hydrography Dataset, 2003 - 2019 Contours.....National Elevation Dataset, 2003 Boundaries.....Multiple sources; see metadata file 2017 - 2018 Public Land Survey System......BLM, 2019 Wetlands.....BLM, 2019