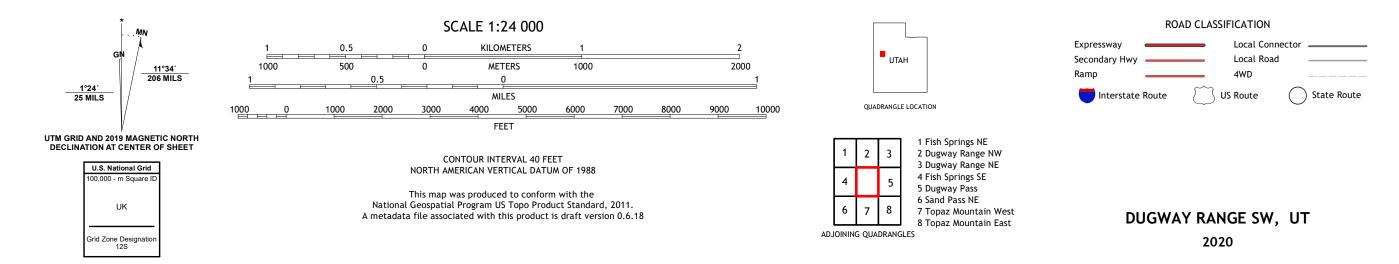

## U.S. DEPARTMENT OF THE INTERIOR U.S. GEOLOGICAL SURVEY

DUGWAY RANGE SW QUADRANGLE UTAH - JUAB COUNTY 7.5-MINUTE SERIES

Produced by the United States Geological Survey North American Datum of 1983 (NAD83) World Geodetic System of 1984 (WGS84). Projection and 1 000-meter grid:Universal Transverse Mercator, Zone 12S This map is not a legal document. Boundaries may be generalized for this map scale. Private lands within government reservations may not be shown. Obtain permission before entering private lands.

Imagery......NAIP, July 2016 - October 2016 Roads......ORIS, 1979 - 2011 Names......GNIS, 1979 - 2011 Hydrography......GNIS, 1979 - 2011 Contours.....National Hydrography Dataset, 2003 - 2019 Contours.....National Elevation Dataset, 2003 Boundaries.....Multiple sources; see metadata file 2017 - 2018 Public Land Survey System......BLM, 2019 Wetlands.....BLM, 2019