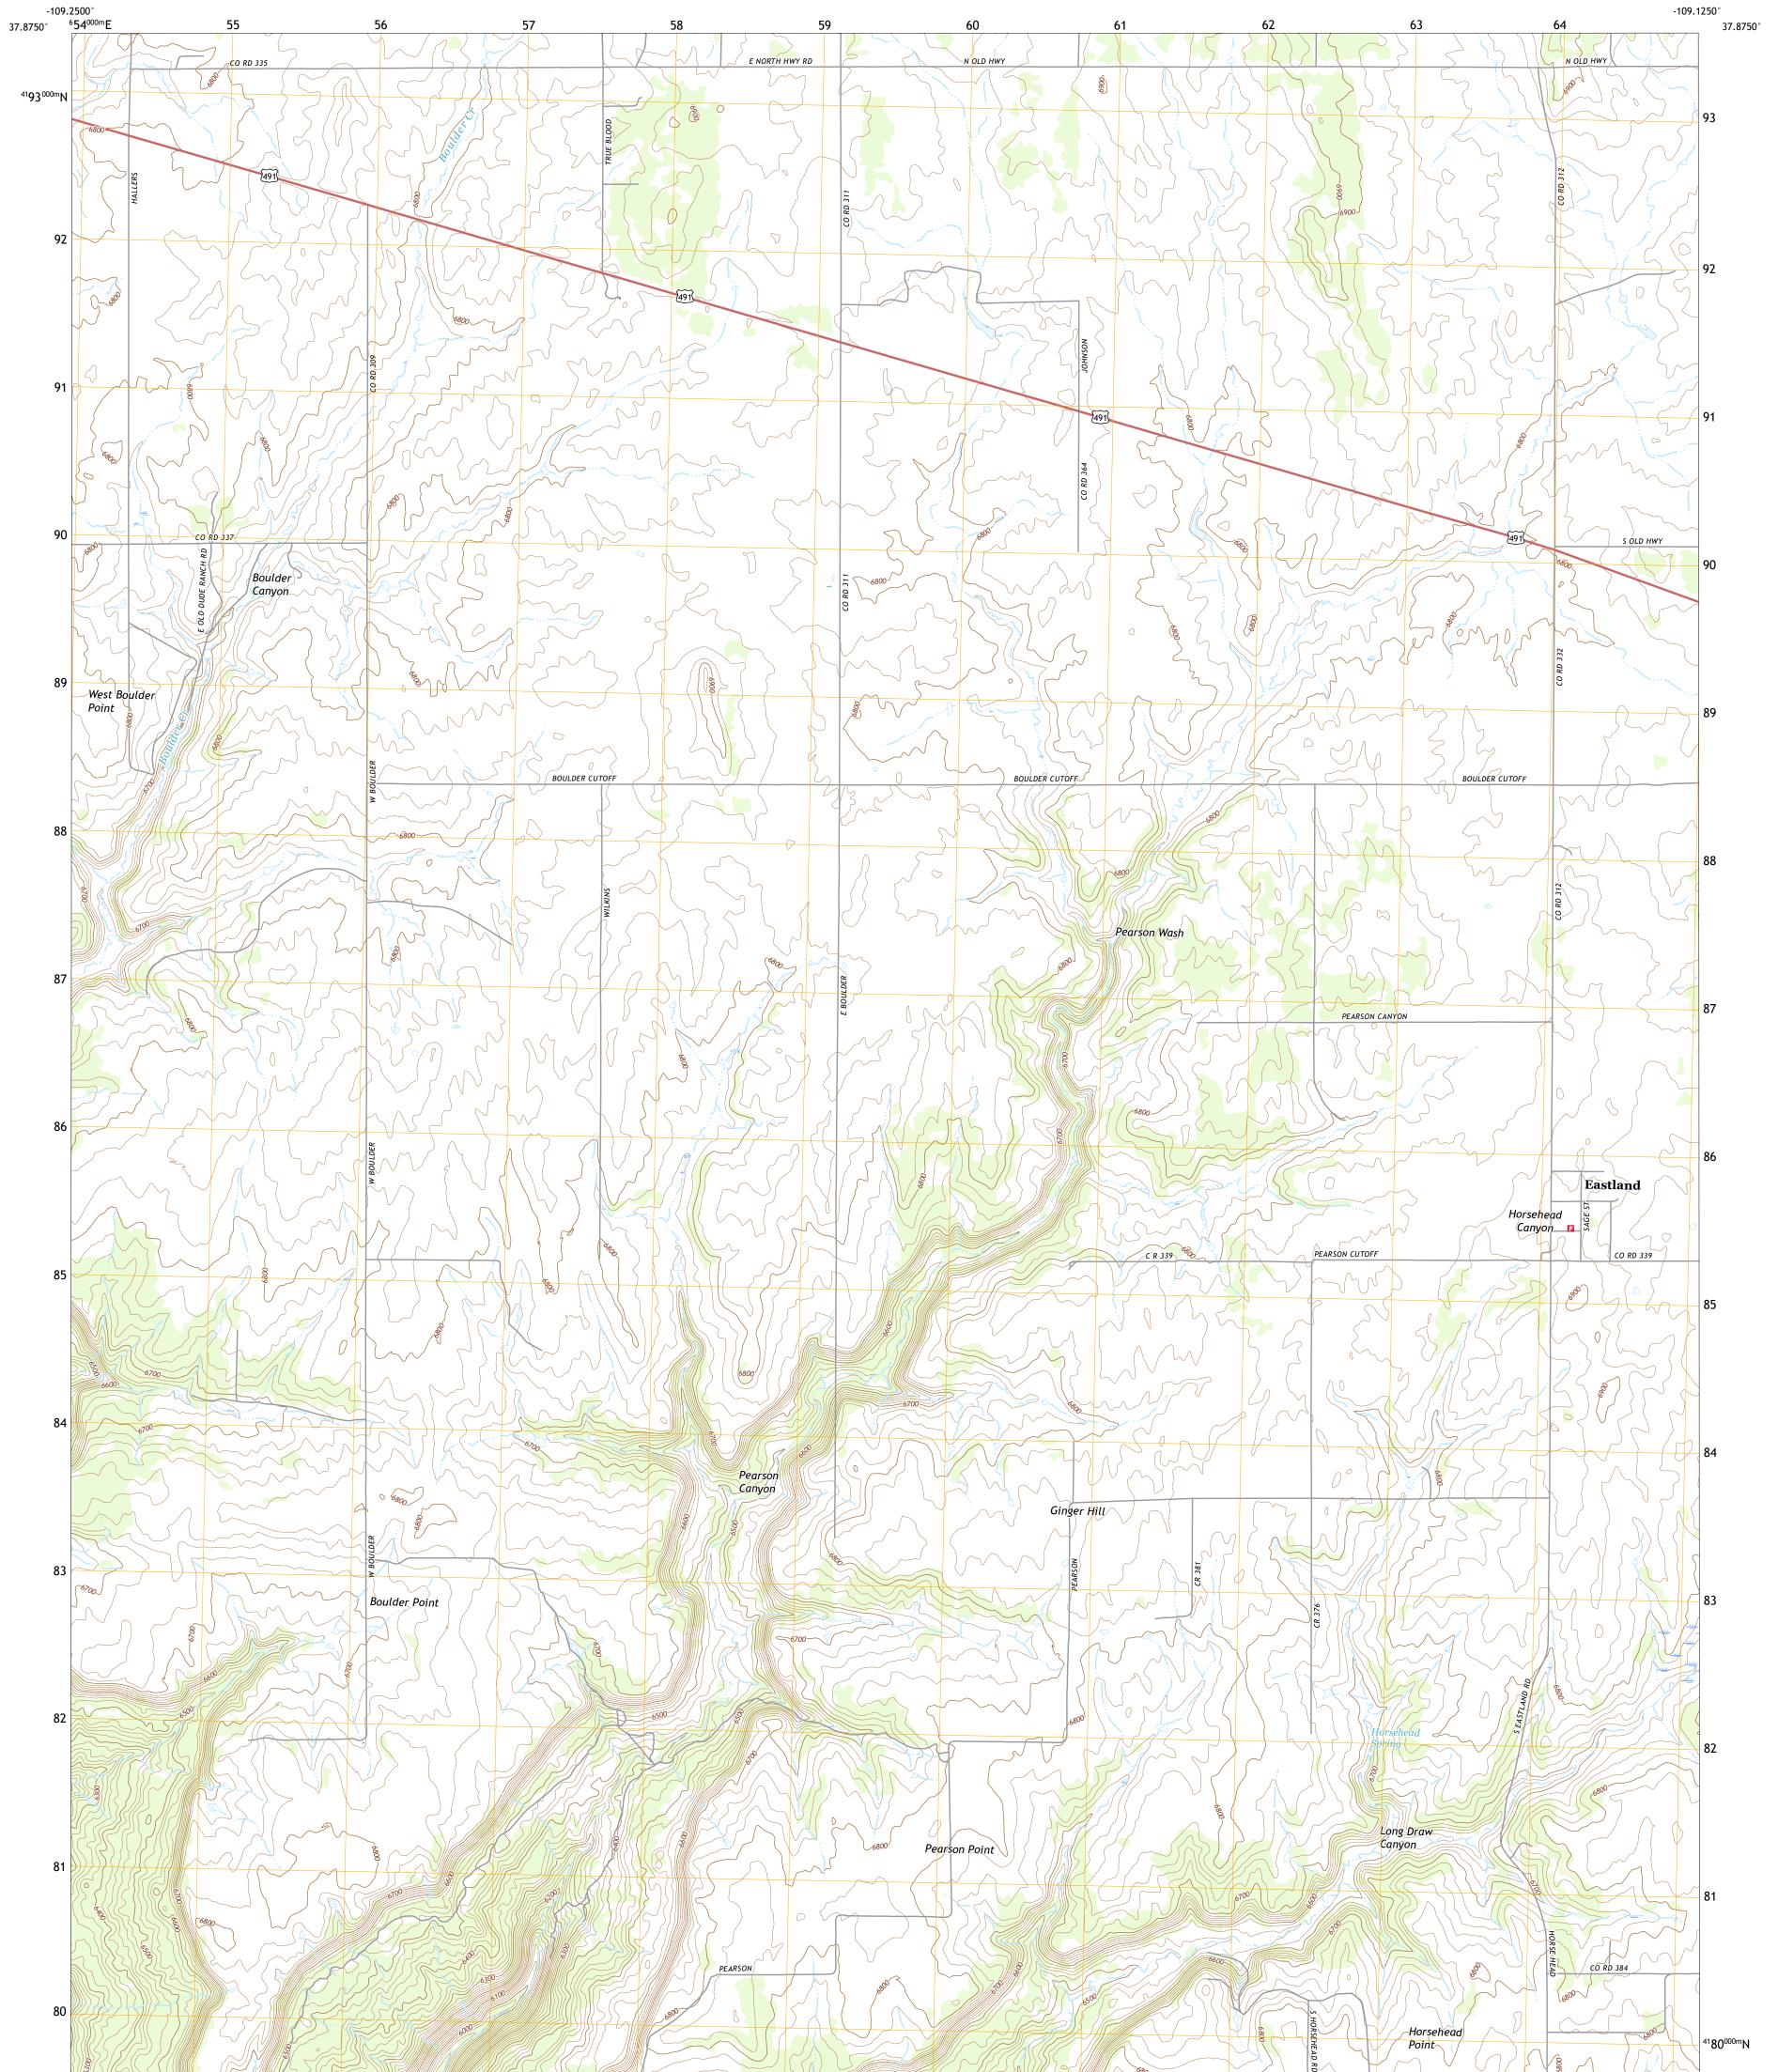

EASTLAND QUADRANGLE UTAH - SAN JUAN COUNTY 7.5-MINUTE SERIES

Produced by the United States Geological Survey North American Datum of 1983 (NAD83) World Geodetic System of 1984 (WGS84). Projection and 1 000-meter grid:Universal Transverse Mercator, Zone 12S This map is not a legal document. Boundaries may be generalized for this map scale. Private lands within government reservations may not be shown. Obtain permission before entering private lands.

Imagery......NAIP, July 2016 - October 2016 Roads......ORIS, 1979 - 2020 Hydrography......GNIS, 1979 - 2020 Hydrography......National Hydrography Dataset, 2003 - 2019 Contours.....National Elevation Dataset, 2019 Boundaries.....Multiple sources; see metadata file 2017 - 2018 Public Land Survey System......BLM, 2019 Wetlands......BLM, 2019