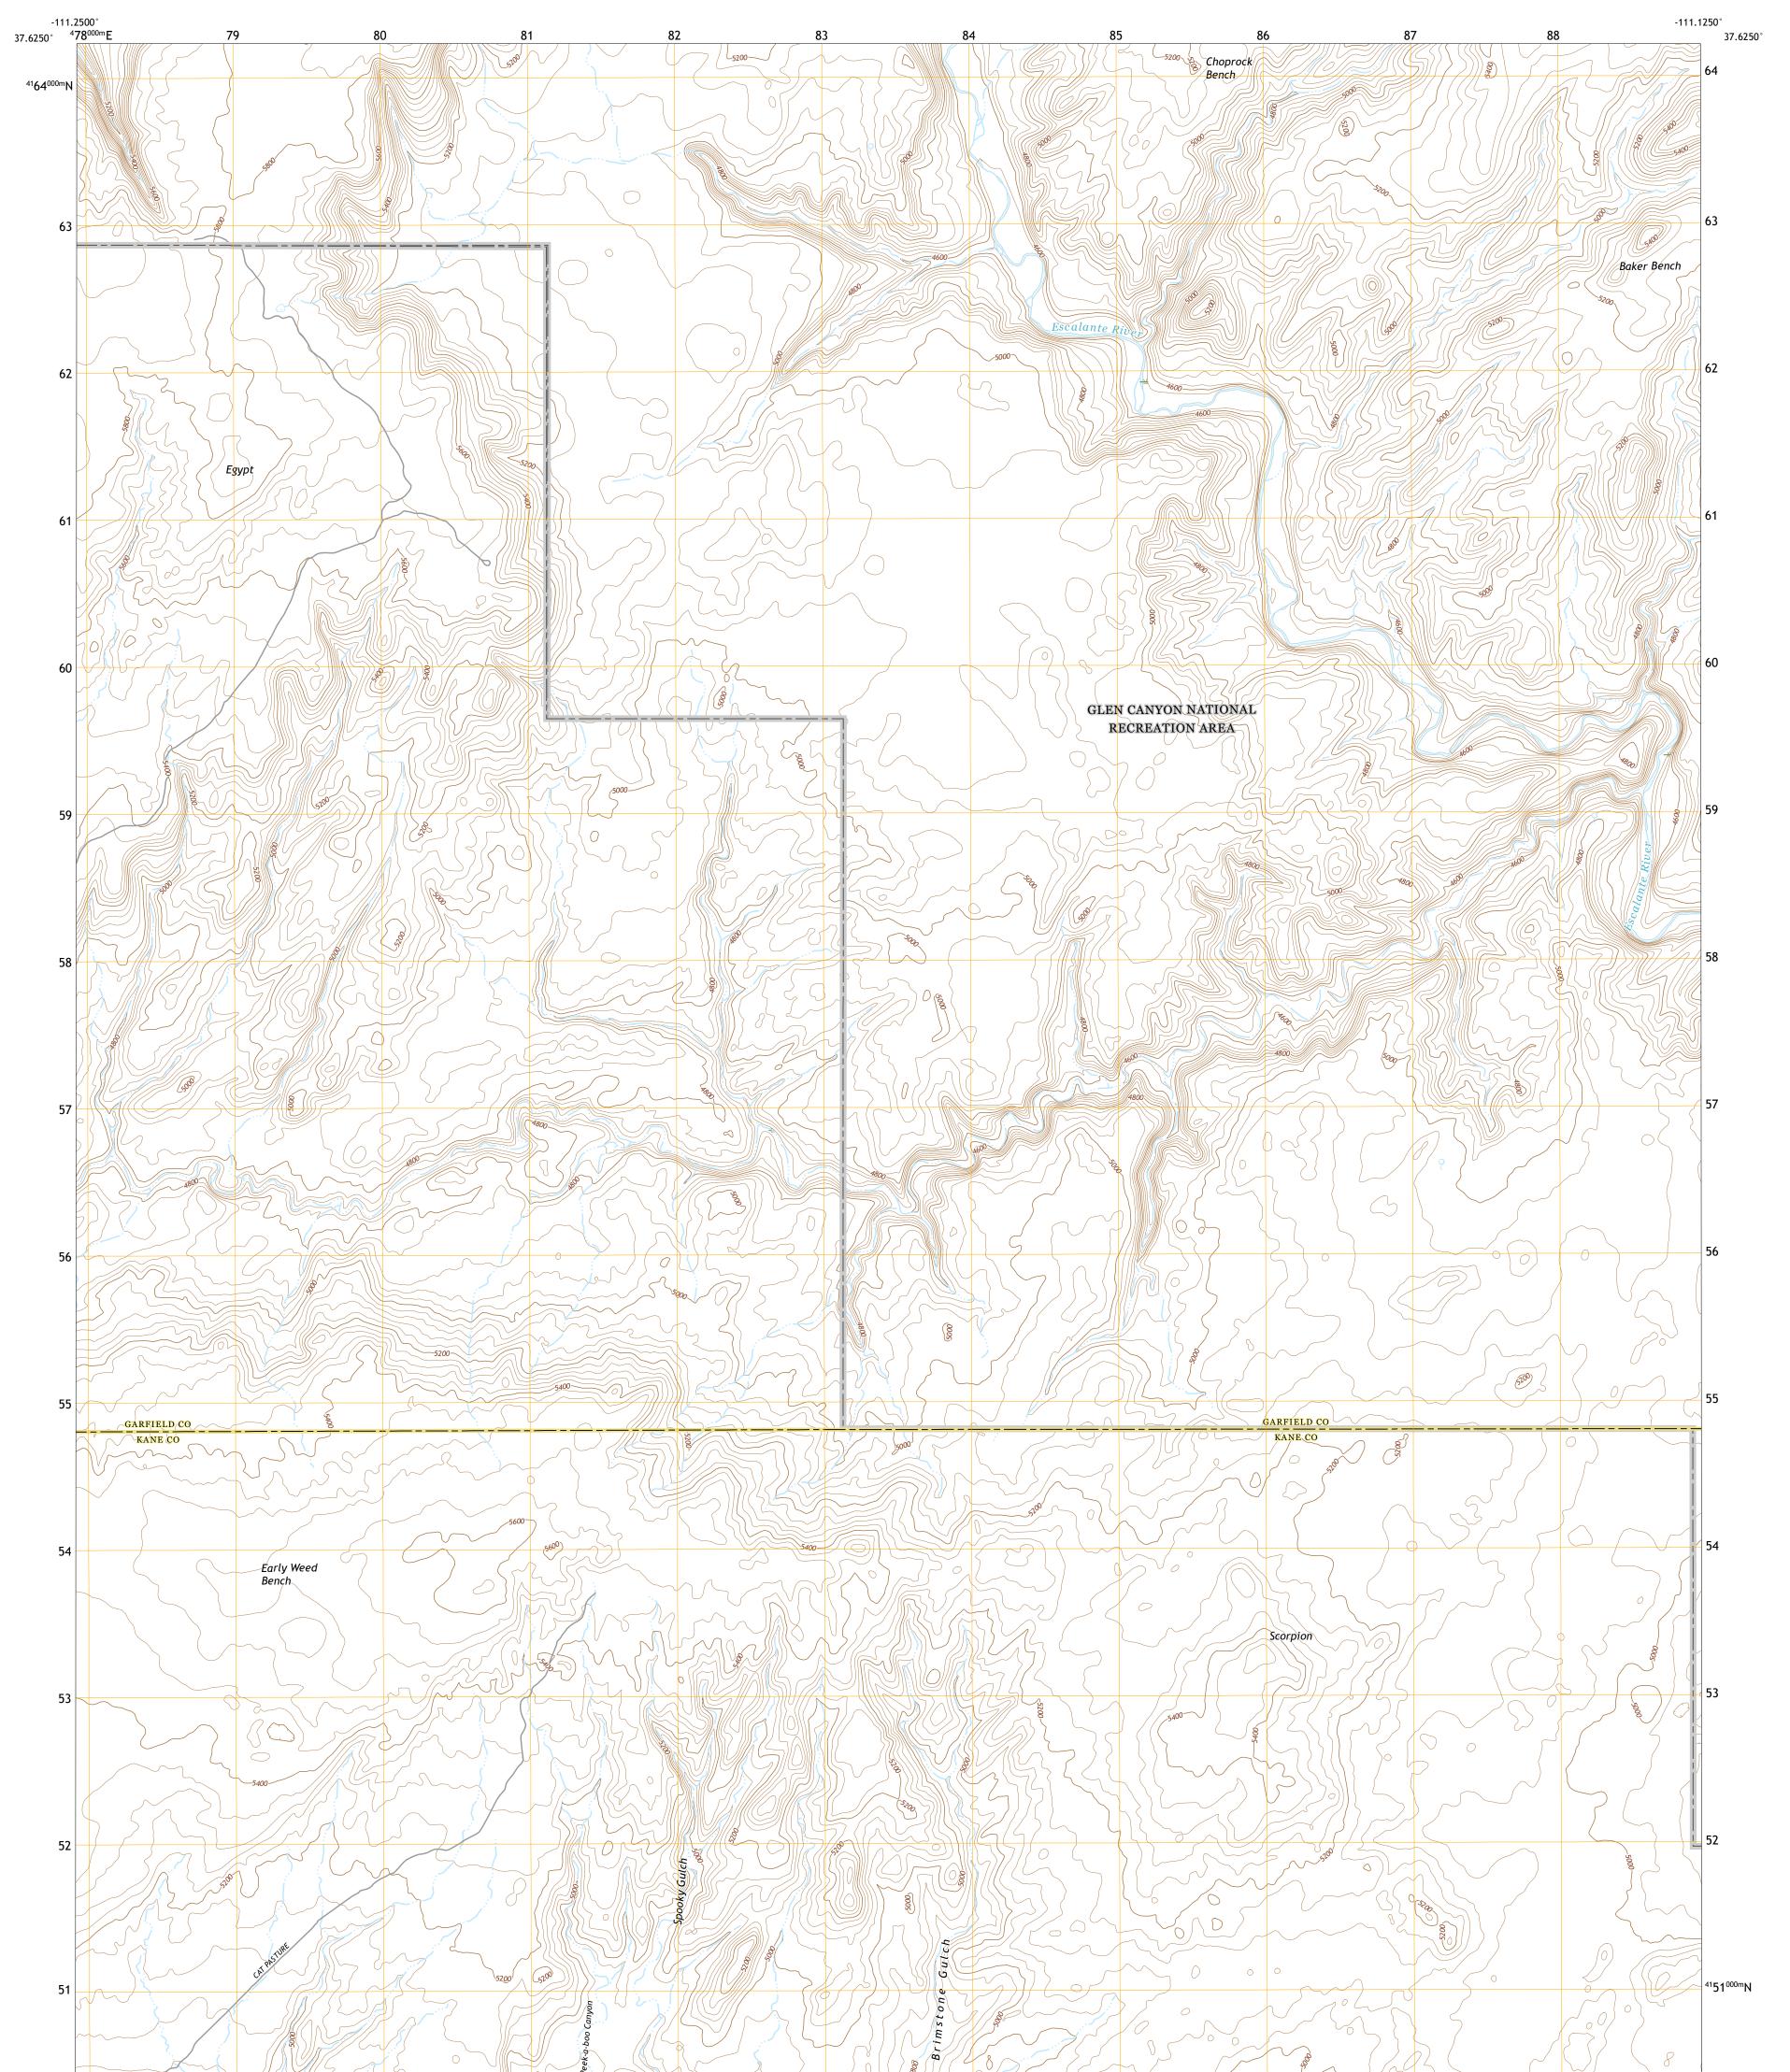

## U.S. DEPARTMENT OF THE INTERIOR U.S. GEOLOGICAL SURVEY

EGYPT QUADRANGLE UTAH 7.5-MINUTE SERIES

Produced by the United States Geological Survey North American Datum of 1983 (NAD83) World Geodetic System of 1984 (WGS84). Projection and 1 000-meter grid:Universal Transverse Mercator, Zone 12S This map is not a legal document. Boundaries may be generalized for this map scale. Private lands within government reservations may not be shown. Obtain permission before entering private lands.

Imagery......NAIP, July 2016 - October2016Roads.....U.S.CensusBureau,2016Names......GNIS, 1979 - 2018Hydrography Dataset,2002 - 2019Hydrography.....NationalHydrography Dataset,2002 - 2019Contours.....NationalElevationDataset,1999Boundaries.....Multiplesources;seemetadatafile2017 - 2018PublicLandSurveySystem......BLM,2019Wetlands......FWSNationalWetlandsInventory1983