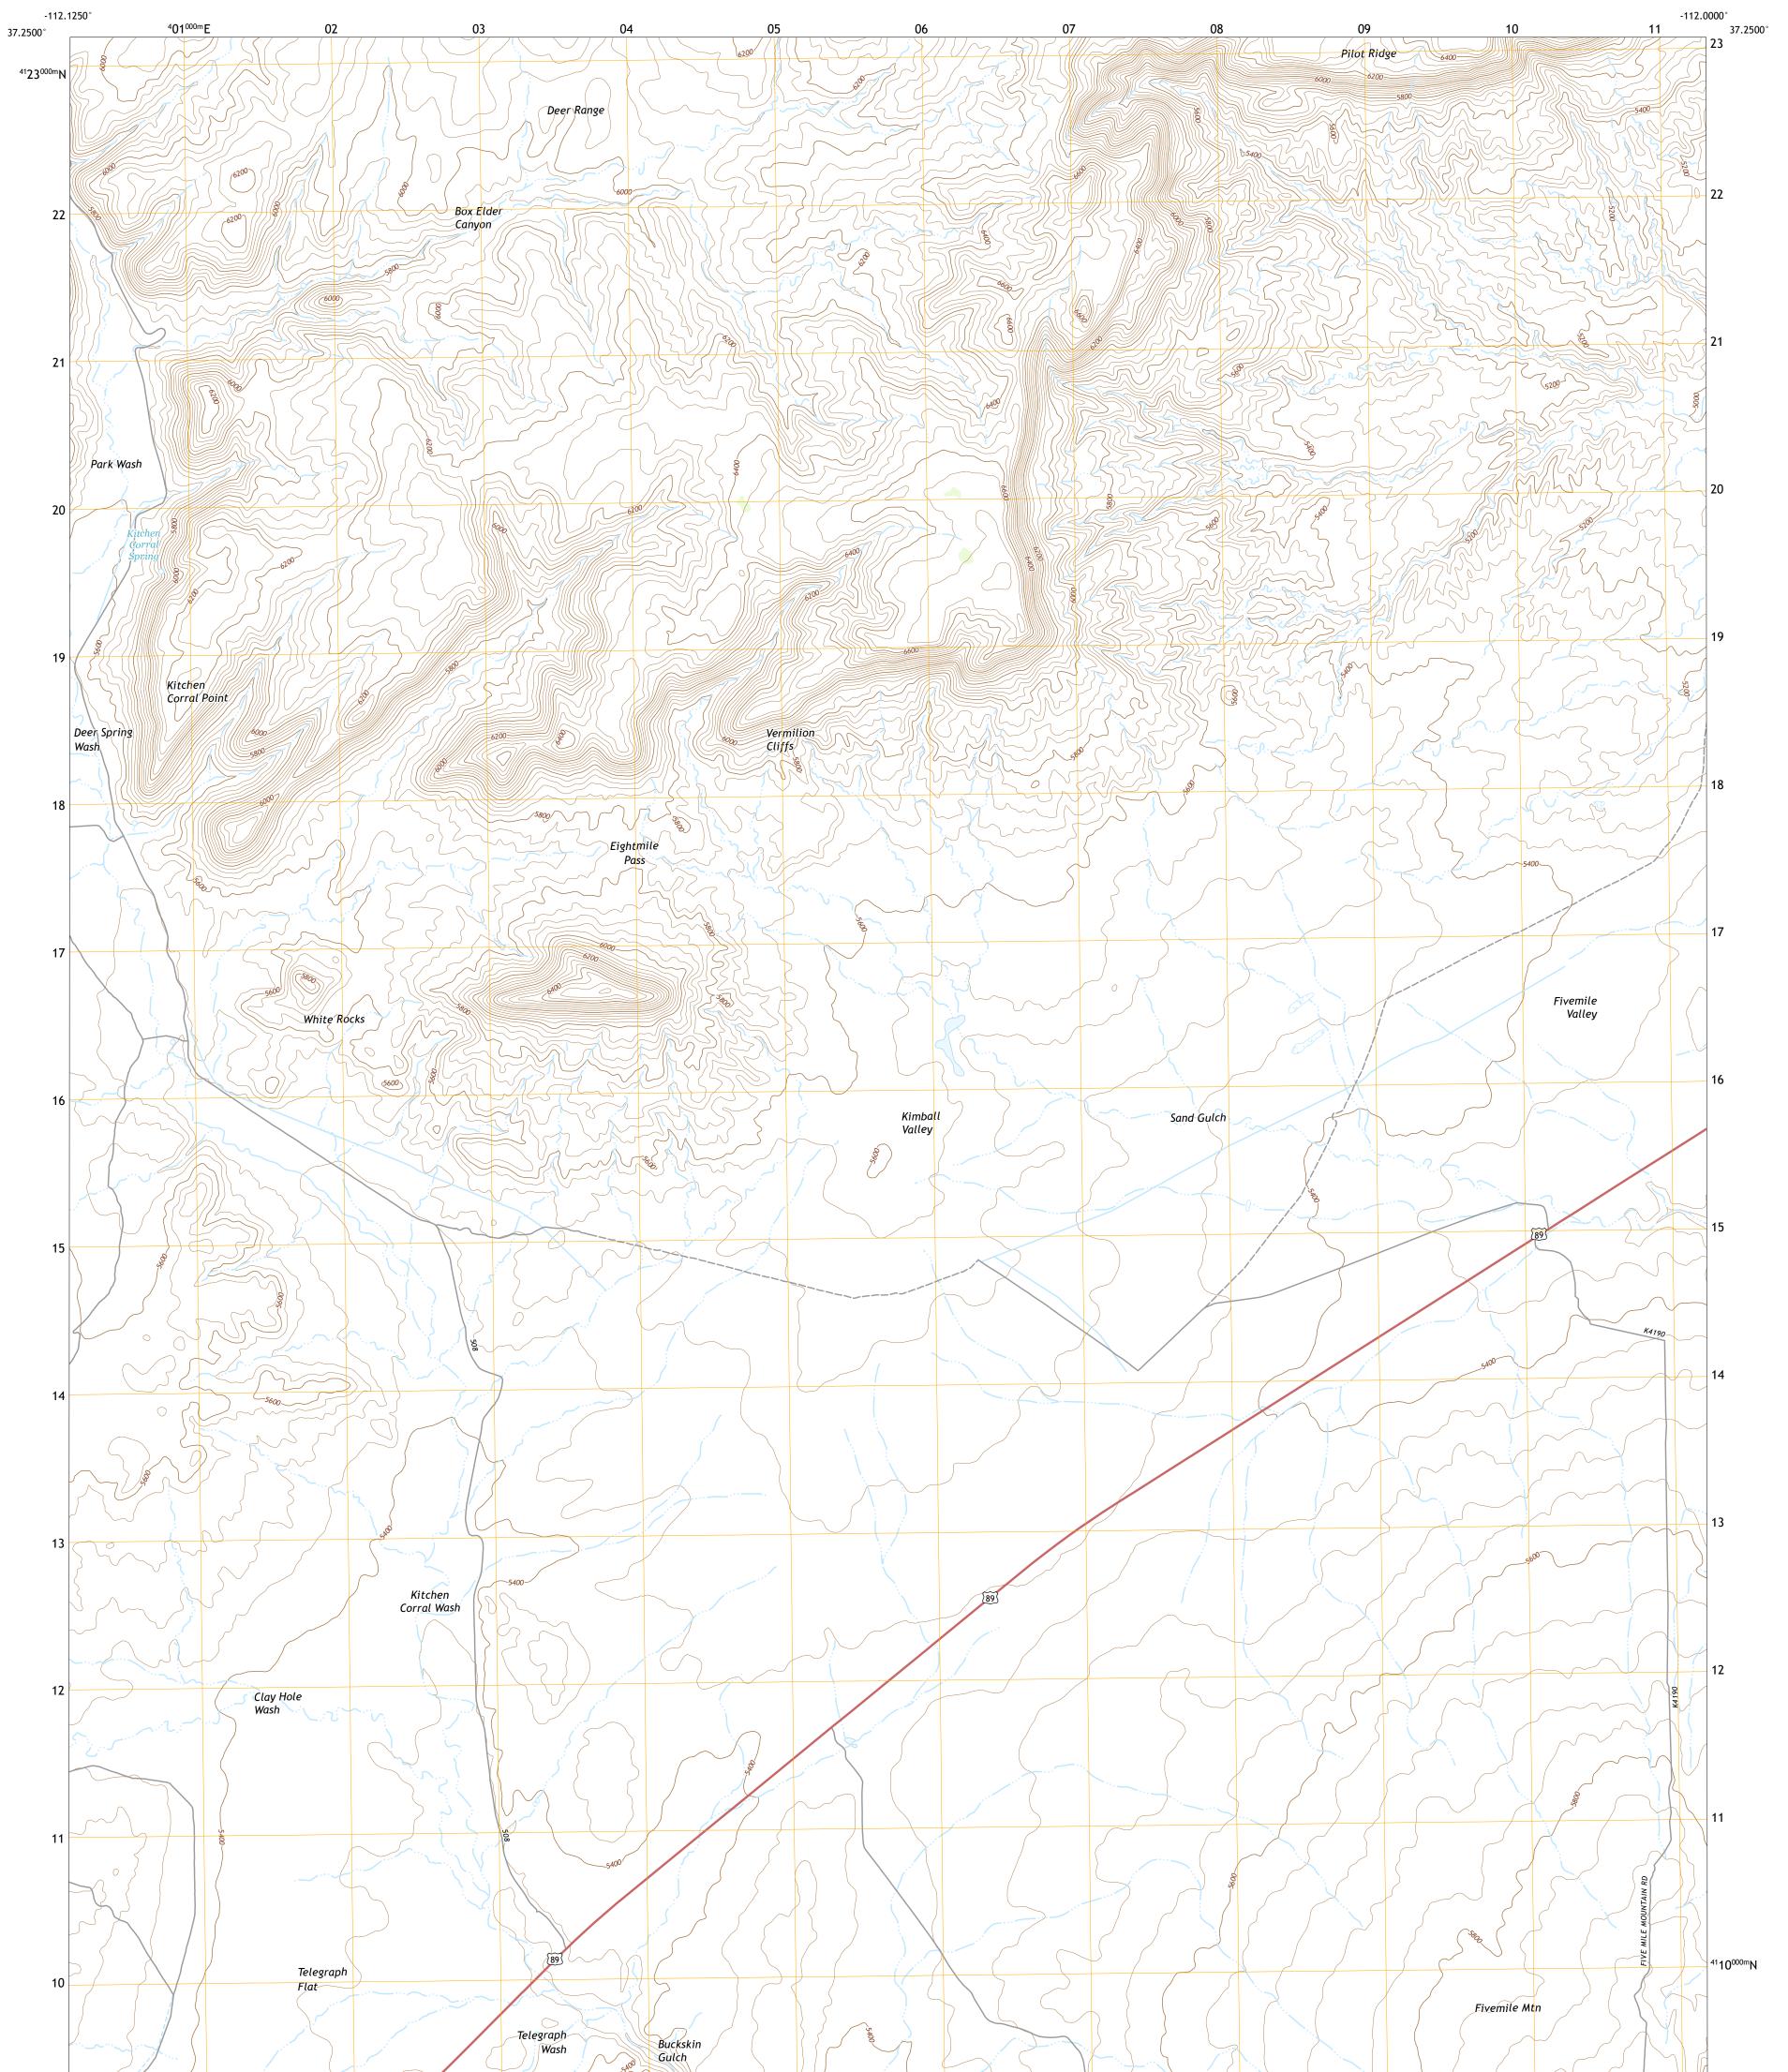

## U.S. DEPARTMENT OF THE INTERIOR U.S. GEOLOGICAL SURVEY

EIGHTMILE PASS QUADRANGLE UTAH - KANE COUNTY 7.5-MINUTE SERIES

Produced by the United States Geological Survey North American Datum of 1983 (NAD83) World Geodetic System of 1984 (WGS84). Projection and 1 000-meter grid:Universal Transverse Mercator, Zone 12S This map is not a legal document. Boundaries may be generalized for this map scale. Private lands within government reservations may not be shown. Obtain permission before entering private lands.

Imagery......NAIP, July 2016 - October 2016 Roads......ORIS, 1979 - 2018 Names......GNIS, 1979 - 2018 Hydrography......GNIS, 1979 - 2019 Contours.....National Hydrography Dataset, 1899 - 2019 Contours.....National Elevation Dataset, 1999 Boundaries.....Multiple sources; see metadata file 2017 - 2018 Public Land Survey System......BLM, 2019 Wetlands......BLM, 2019