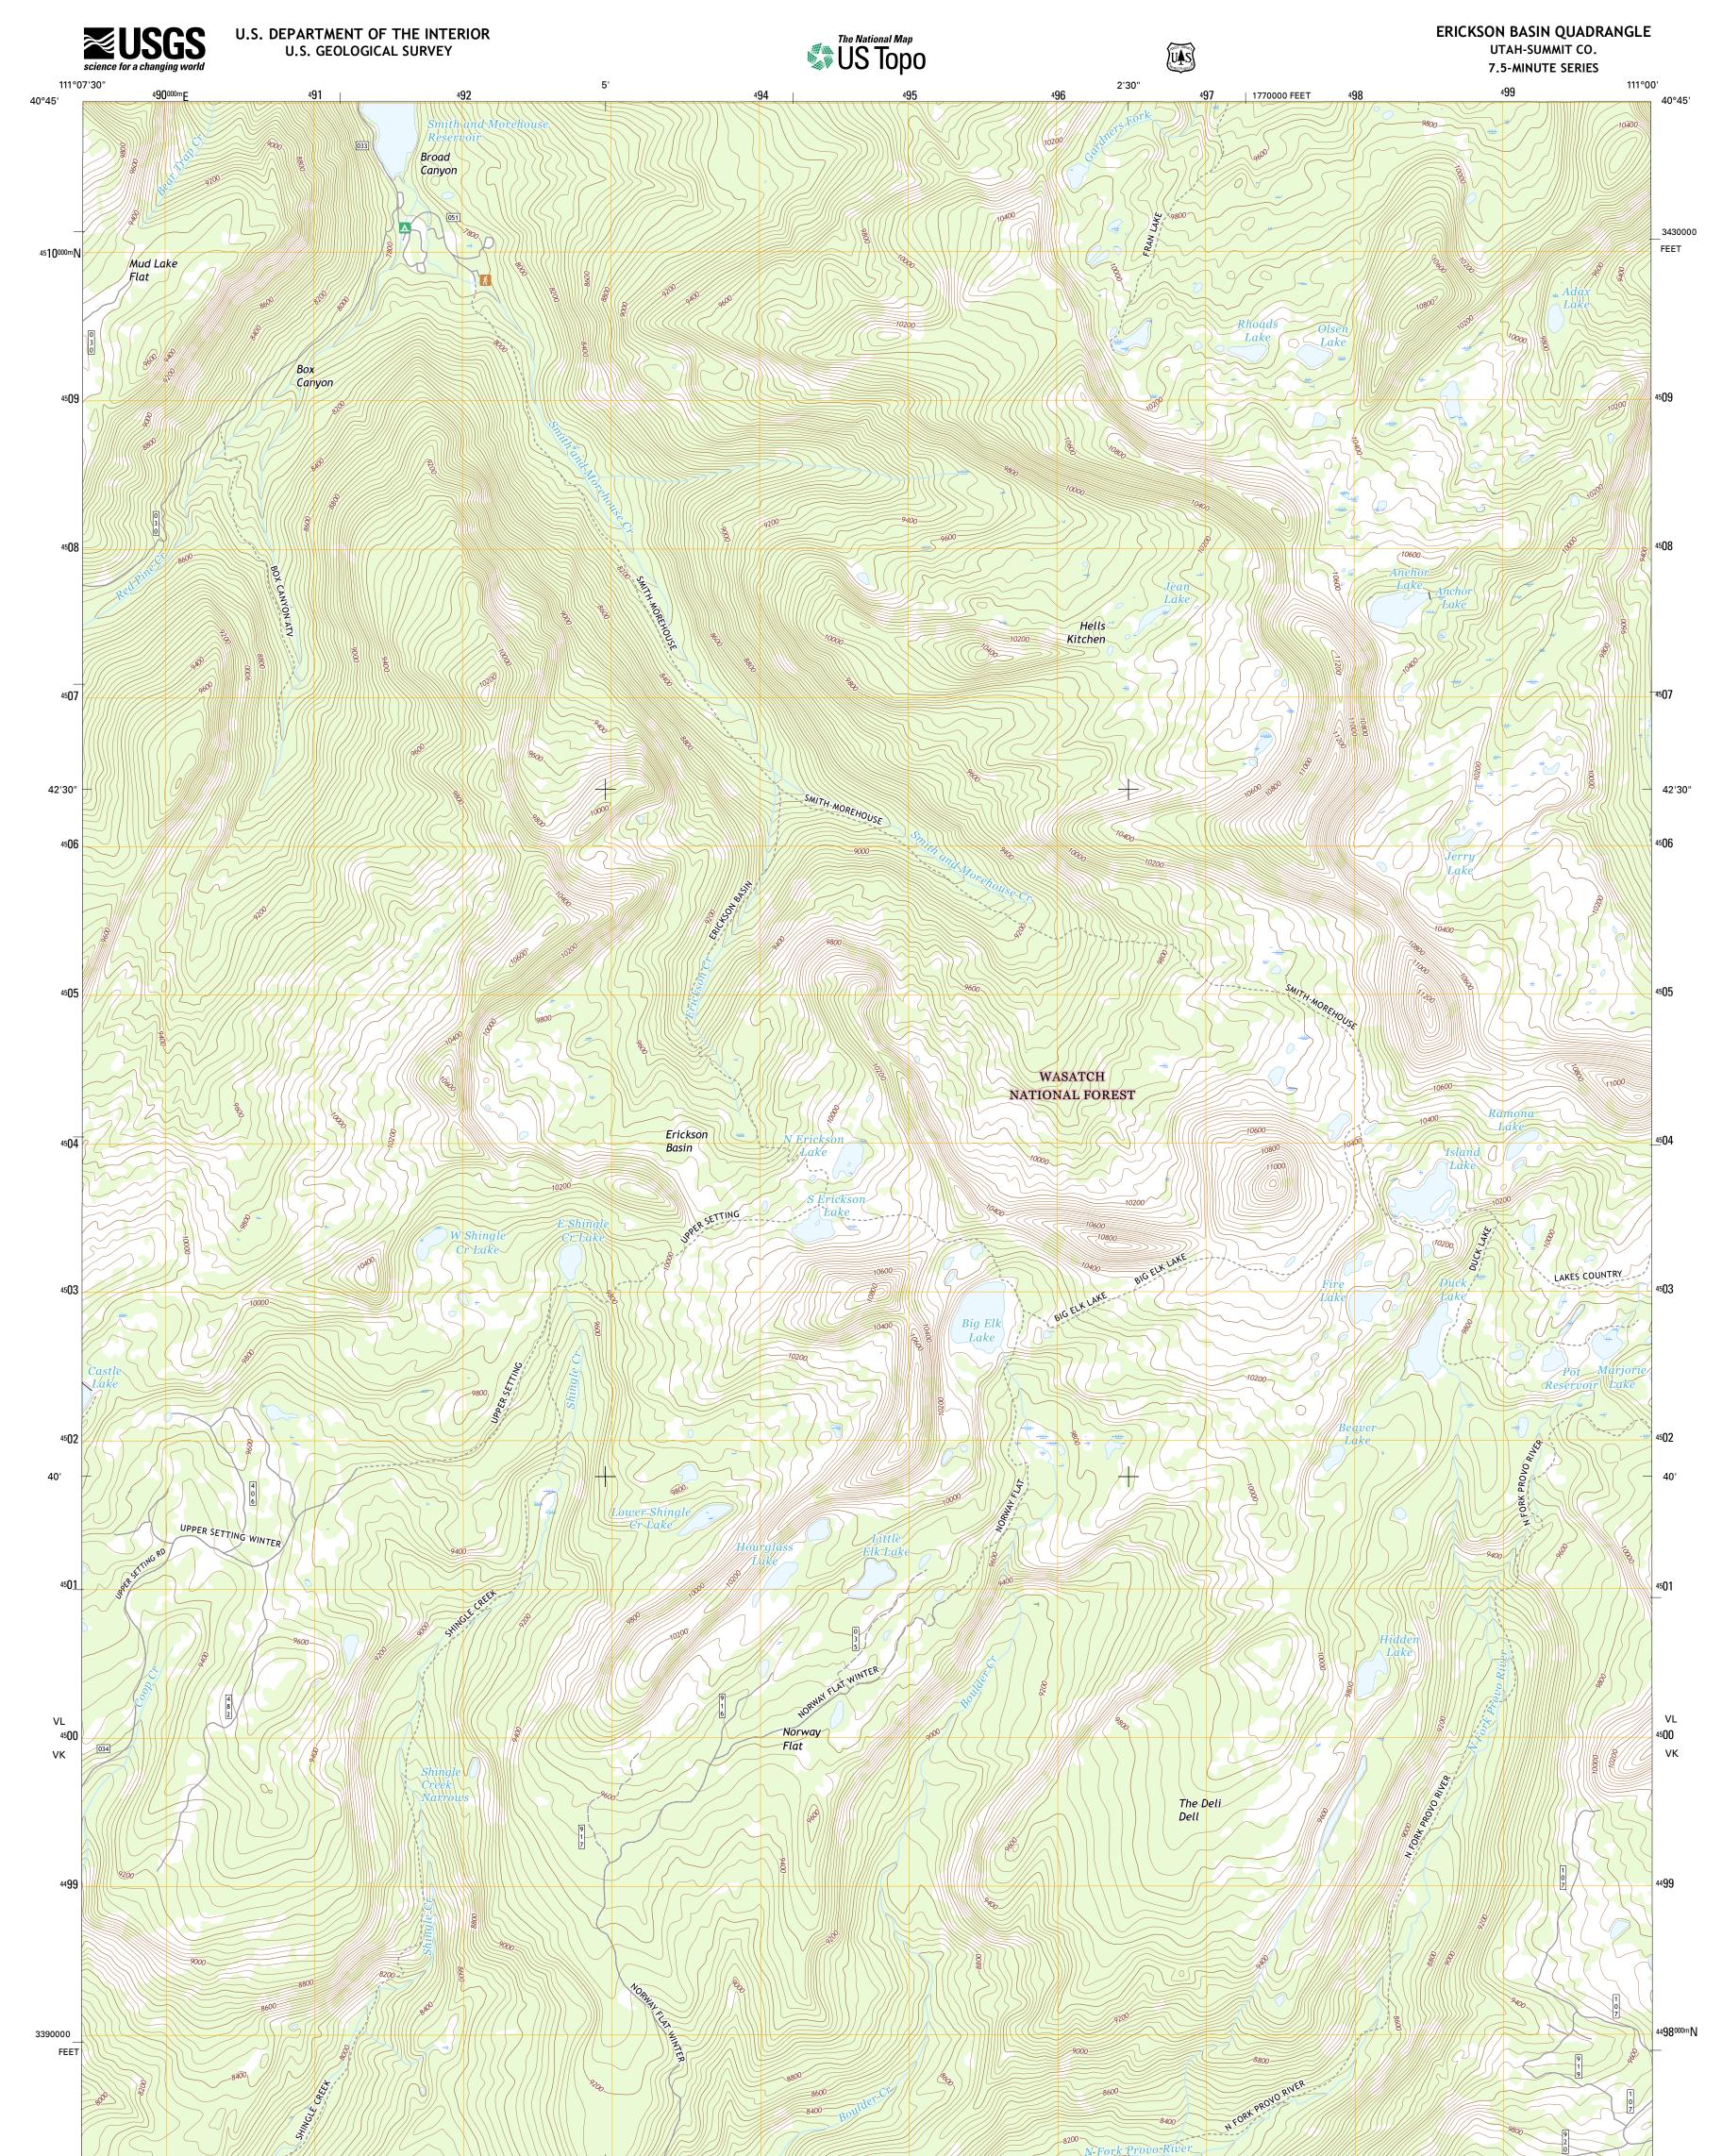

4**91** 1 750 000 FEET 492

U.S. National Grid

100,000-m Square ID

Grid Zone Designatio

VL VK 4500

0° 2' 1 MILS



490

This map is not a legal document. Boundaries may be generalized for this map scale. Private lands within government reservations may not be shown. Obtain permission before entering private lands.

| Imagery                                                   | NAIP, October 2014             |
|-----------------------------------------------------------|--------------------------------|
| Roads L                                                   | .S. Census Bureau, 2015 - 2016 |
| Roads within US Forest Servi                              | ce LandsFSTopo Data            |
| with limited Forest Service updates, 2012 - 2016          |                                |
|