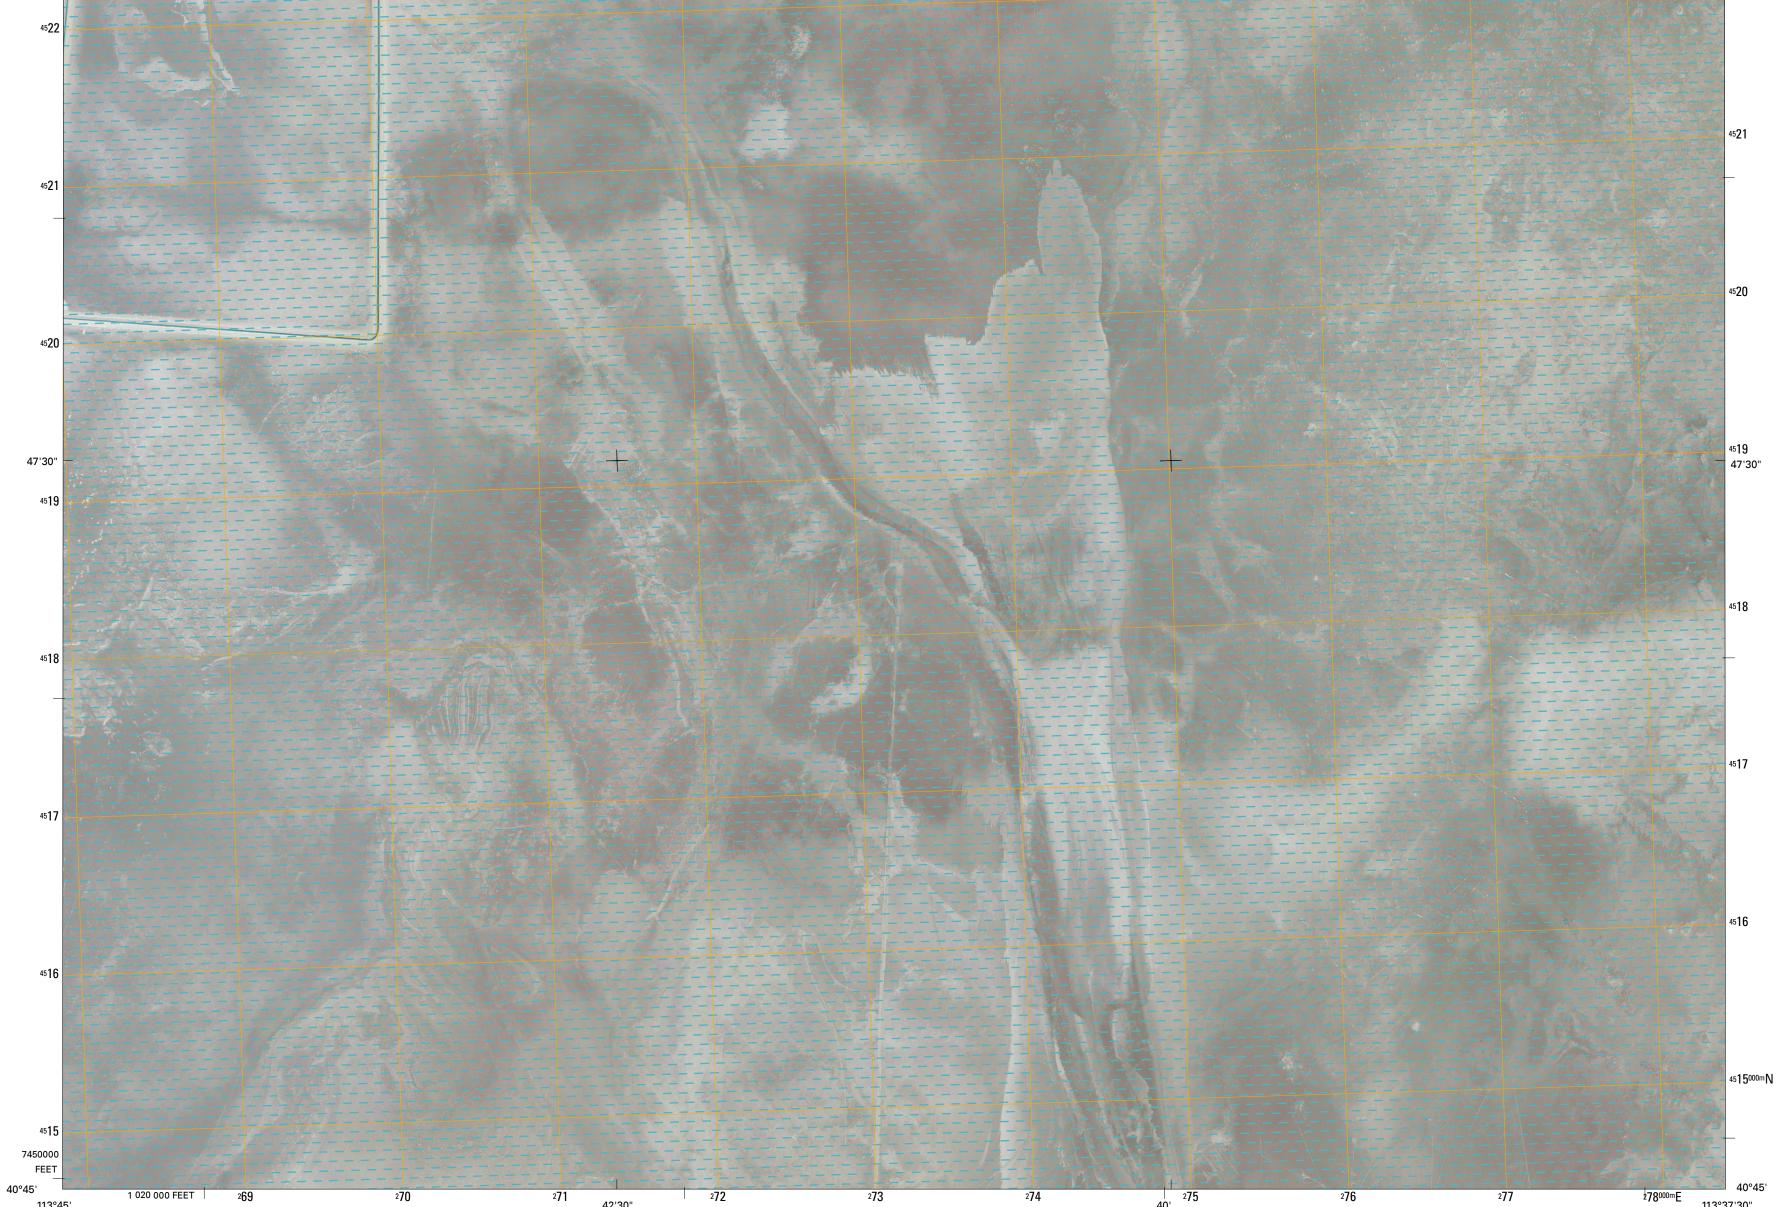

|                    | <b>JSGS</b><br><i>a changing world</i>  |                   |                       |                       | The National Map<br>US Topo |                                         |              |          | FLOATING ISLAND SW QUADRANGLE<br>UTAH<br>7.5-MINUTE SERIES |                  |                        |
|--------------------|-----------------------------------------|-------------------|-----------------------|-----------------------|-----------------------------|-----------------------------------------|--------------|----------|------------------------------------------------------------|------------------|------------------------|
| 113°45'            | 269000mE                                | 270               | 271                   | 42'30"<br>2 <b>72</b> | 273                         | 2 <b>74</b>                             | 2 <b>75</b>  | 276      | 277                                                        | 1050000 FEET 278 | 113°37'30"<br>40°52'30 |
| 40°52'30"          |                                         |                   | and a second          |                       |                             |                                         |              |          |                                                            |                  | 4528                   |
|                    |                                         |                   | NAL PACED             |                       |                             |                                         |              |          |                                                            |                  |                        |
| 45 <b>28</b> 000mN |                                         |                   | -MILENATUL-           |                       |                             |                                         |              |          |                                                            |                  | <u>}</u>               |
|                    |                                         |                   |                       |                       |                             |                                         |              |          |                                                            |                  |                        |
|                    |                                         |                   |                       |                       |                             |                                         |              |          |                                                            | 7                |                        |
|                    |                                         | ad overtile       |                       |                       |                             |                                         |              |          |                                                            |                  |                        |
|                    |                                         |                   |                       |                       |                             |                                         |              | <u>+</u> |                                                            |                  | 45 <b>27</b><br>       |
| 4527               |                                         |                   |                       |                       |                             |                                         |              |          | 112-2-2-2                                                  |                  | FEET                   |
|                    |                                         |                   |                       |                       |                             |                                         |              |          |                                                            |                  |                        |
|                    |                                         |                   | Bonneville Salt Flats |                       |                             |                                         |              |          |                                                            |                  |                        |
|                    |                                         |                   |                       |                       |                             |                                         |              |          | <u></u>                                                    |                  |                        |
|                    |                                         |                   |                       |                       |                             |                                         |              |          |                                                            |                  | 4526                   |
|                    |                                         |                   |                       |                       |                             |                                         |              |          |                                                            |                  |                        |
| 4526               |                                         |                   |                       |                       |                             |                                         |              |          |                                                            |                  |                        |
|                    |                                         |                   |                       |                       |                             |                                         |              |          |                                                            |                  |                        |
|                    |                                         |                   |                       |                       |                             |                                         |              |          |                                                            |                  |                        |
|                    |                                         |                   |                       |                       |                             | 2-1-1-1-1-1-1-1-1-1-1-1-1-1-1-1-1-1-1-1 |              |          |                                                            |                  | 4525                   |
|                    |                                         |                   |                       |                       |                             | <u></u>                                 |              |          |                                                            |                  |                        |
| 4525               |                                         |                   |                       |                       |                             |                                         |              |          |                                                            |                  |                        |
|                    | ======================================= |                   |                       |                       |                             |                                         |              |          |                                                            |                  |                        |
|                    |                                         |                   |                       |                       |                             |                                         |              |          |                                                            |                  |                        |
|                    |                                         |                   |                       |                       |                             |                                         | 24-6-2-3-3-3 |          |                                                            |                  | 4524                   |
| <u> </u>           | 4                                       |                   |                       |                       |                             |                                         |              |          |                                                            |                  | 4 <sup>3</sup> 24      |
| 45 <b>24</b>       |                                         |                   |                       |                       |                             |                                         |              |          |                                                            |                  |                        |
| 50'                |                                         |                   |                       |                       |                             |                                         |              |          |                                                            |                  | 50'                    |
|                    |                                         |                   |                       |                       |                             |                                         |              |          |                                                            |                  |                        |
|                    |                                         |                   |                       |                       |                             |                                         |              |          | X-FB-E                                                     |                  | 524                    |
|                    |                                         |                   |                       |                       |                             |                                         |              |          |                                                            |                  | 4523                   |
|                    |                                         |                   |                       |                       |                             |                                         |              |          |                                                            |                  |                        |
| 4523               |                                         |                   |                       |                       |                             |                                         |              |          |                                                            |                  |                        |
| 4                  |                                         |                   | 2222223               |                       |                             |                                         |              |          |                                                            |                  |                        |
| +                  | <u> </u>                                | 6-742-9-5-7-1-6-F |                       |                       |                             |                                         |              |          |                                                            |                  |                        |
| -1                 |                                         |                   |                       |                       |                             |                                         |              |          |                                                            |                  | 4522                   |
| 1                  |                                         |                   |                       |                       |                             |                                         |              |          |                                                            |                  |                        |