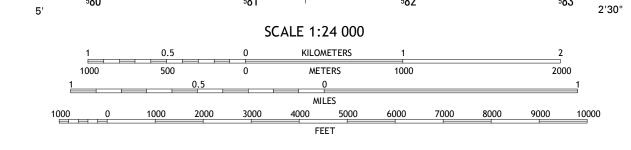

581

582

583

CONTOUR INTERVAL 40 FEET NORTH AMERICAN VERTICAL DATUM OF 1988

This map was produced to conform with the National Geospatial Program US Topo Product Standard, 2011. A metadata file associated with this product is draft version 0.6.19