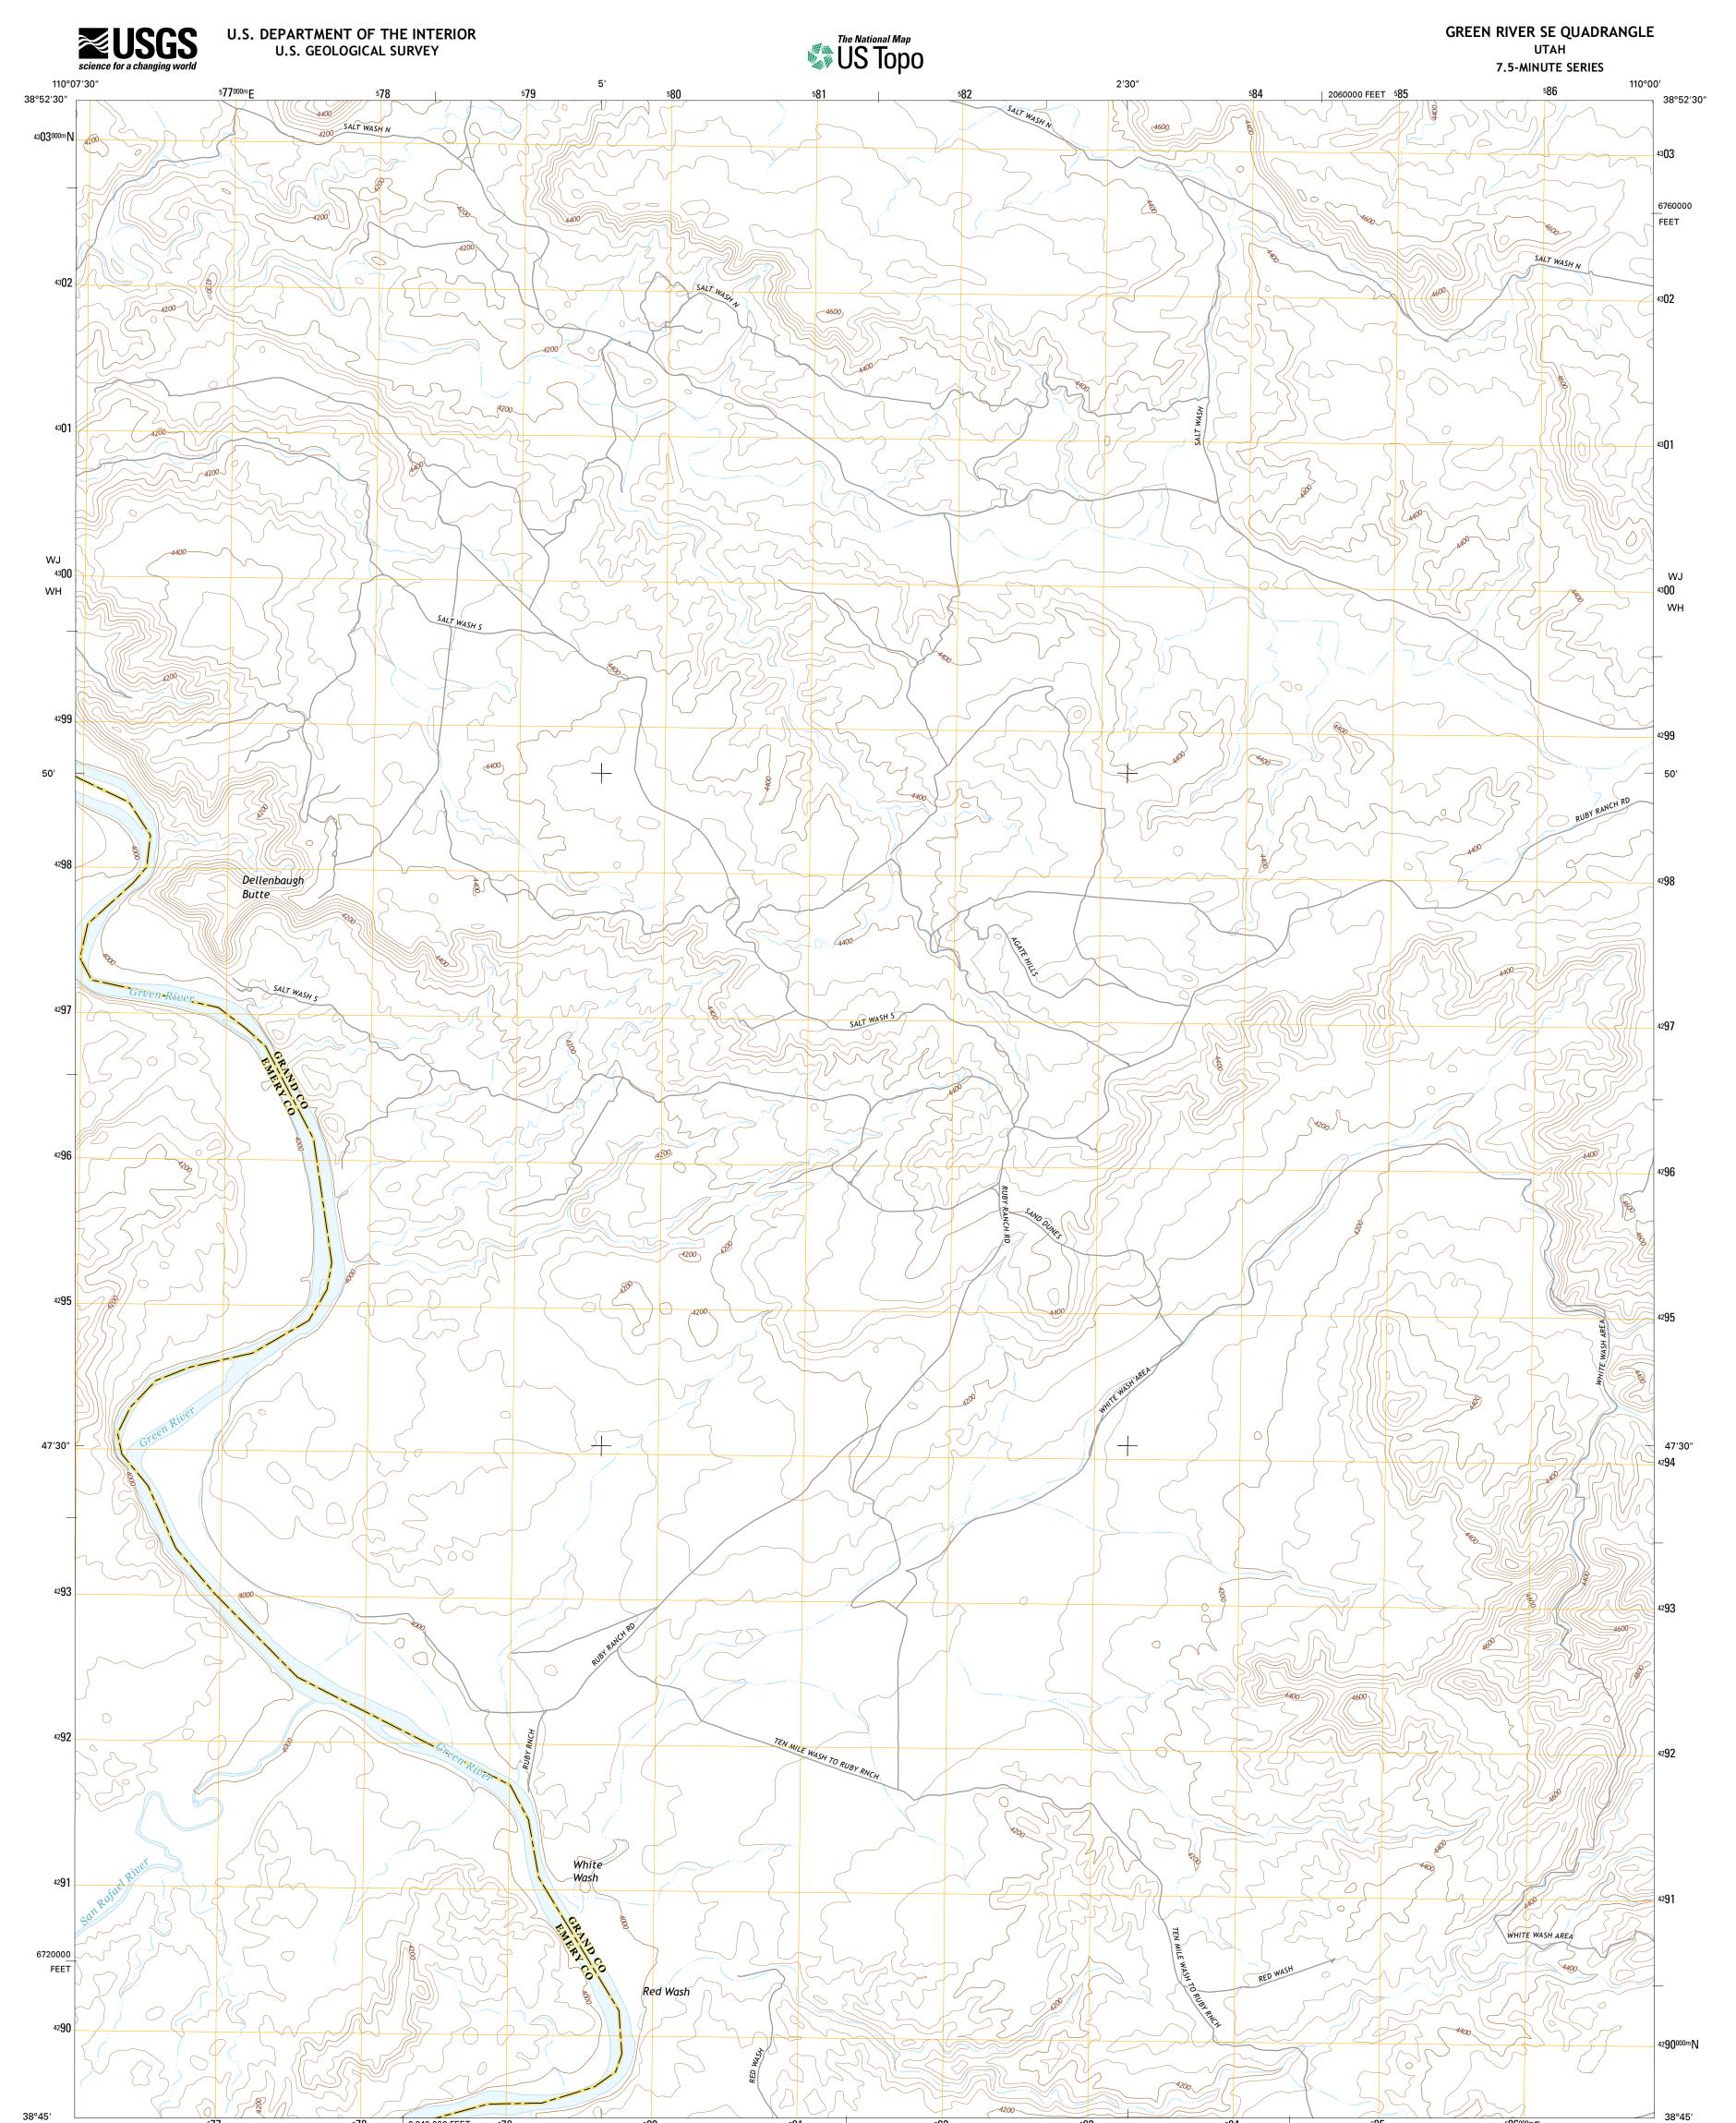

10° 31′ 187 MILS

0° 35′ 10 MILS

UTM GRID AND 2017 MAGNETIC NORTH DECLINATION AT CENTER OF SHEET

U.S. National Grid 100,000-m Square ID

Grid Zone Designation 12S

WJ 43 00

110°07'30"

This map is not a legal document. Boundaries may be generalized for this map scale. Private lands within government reservations may not be shown. Obtain permission before entering private lands.

581

582

583

CONTOUR INTERVAL 40 FEET NORTH AMERICAN VERTICAL DATUM OF 1988

This map was produced to conform with the National Geospatial Program US Topo Product Standard, 2011. A metadata file associated with this product is draft version 0.6.19

584

UTAH

585

ROAD CLASSIFICATION Expressway Local Connector Local Road Secondary Hwy \_\_\_\_ \_\_\_\_ Ramp 4WD 📕 Interstate Route State Route US Route

GREEN RIVER SE, UT

2017

586000mE