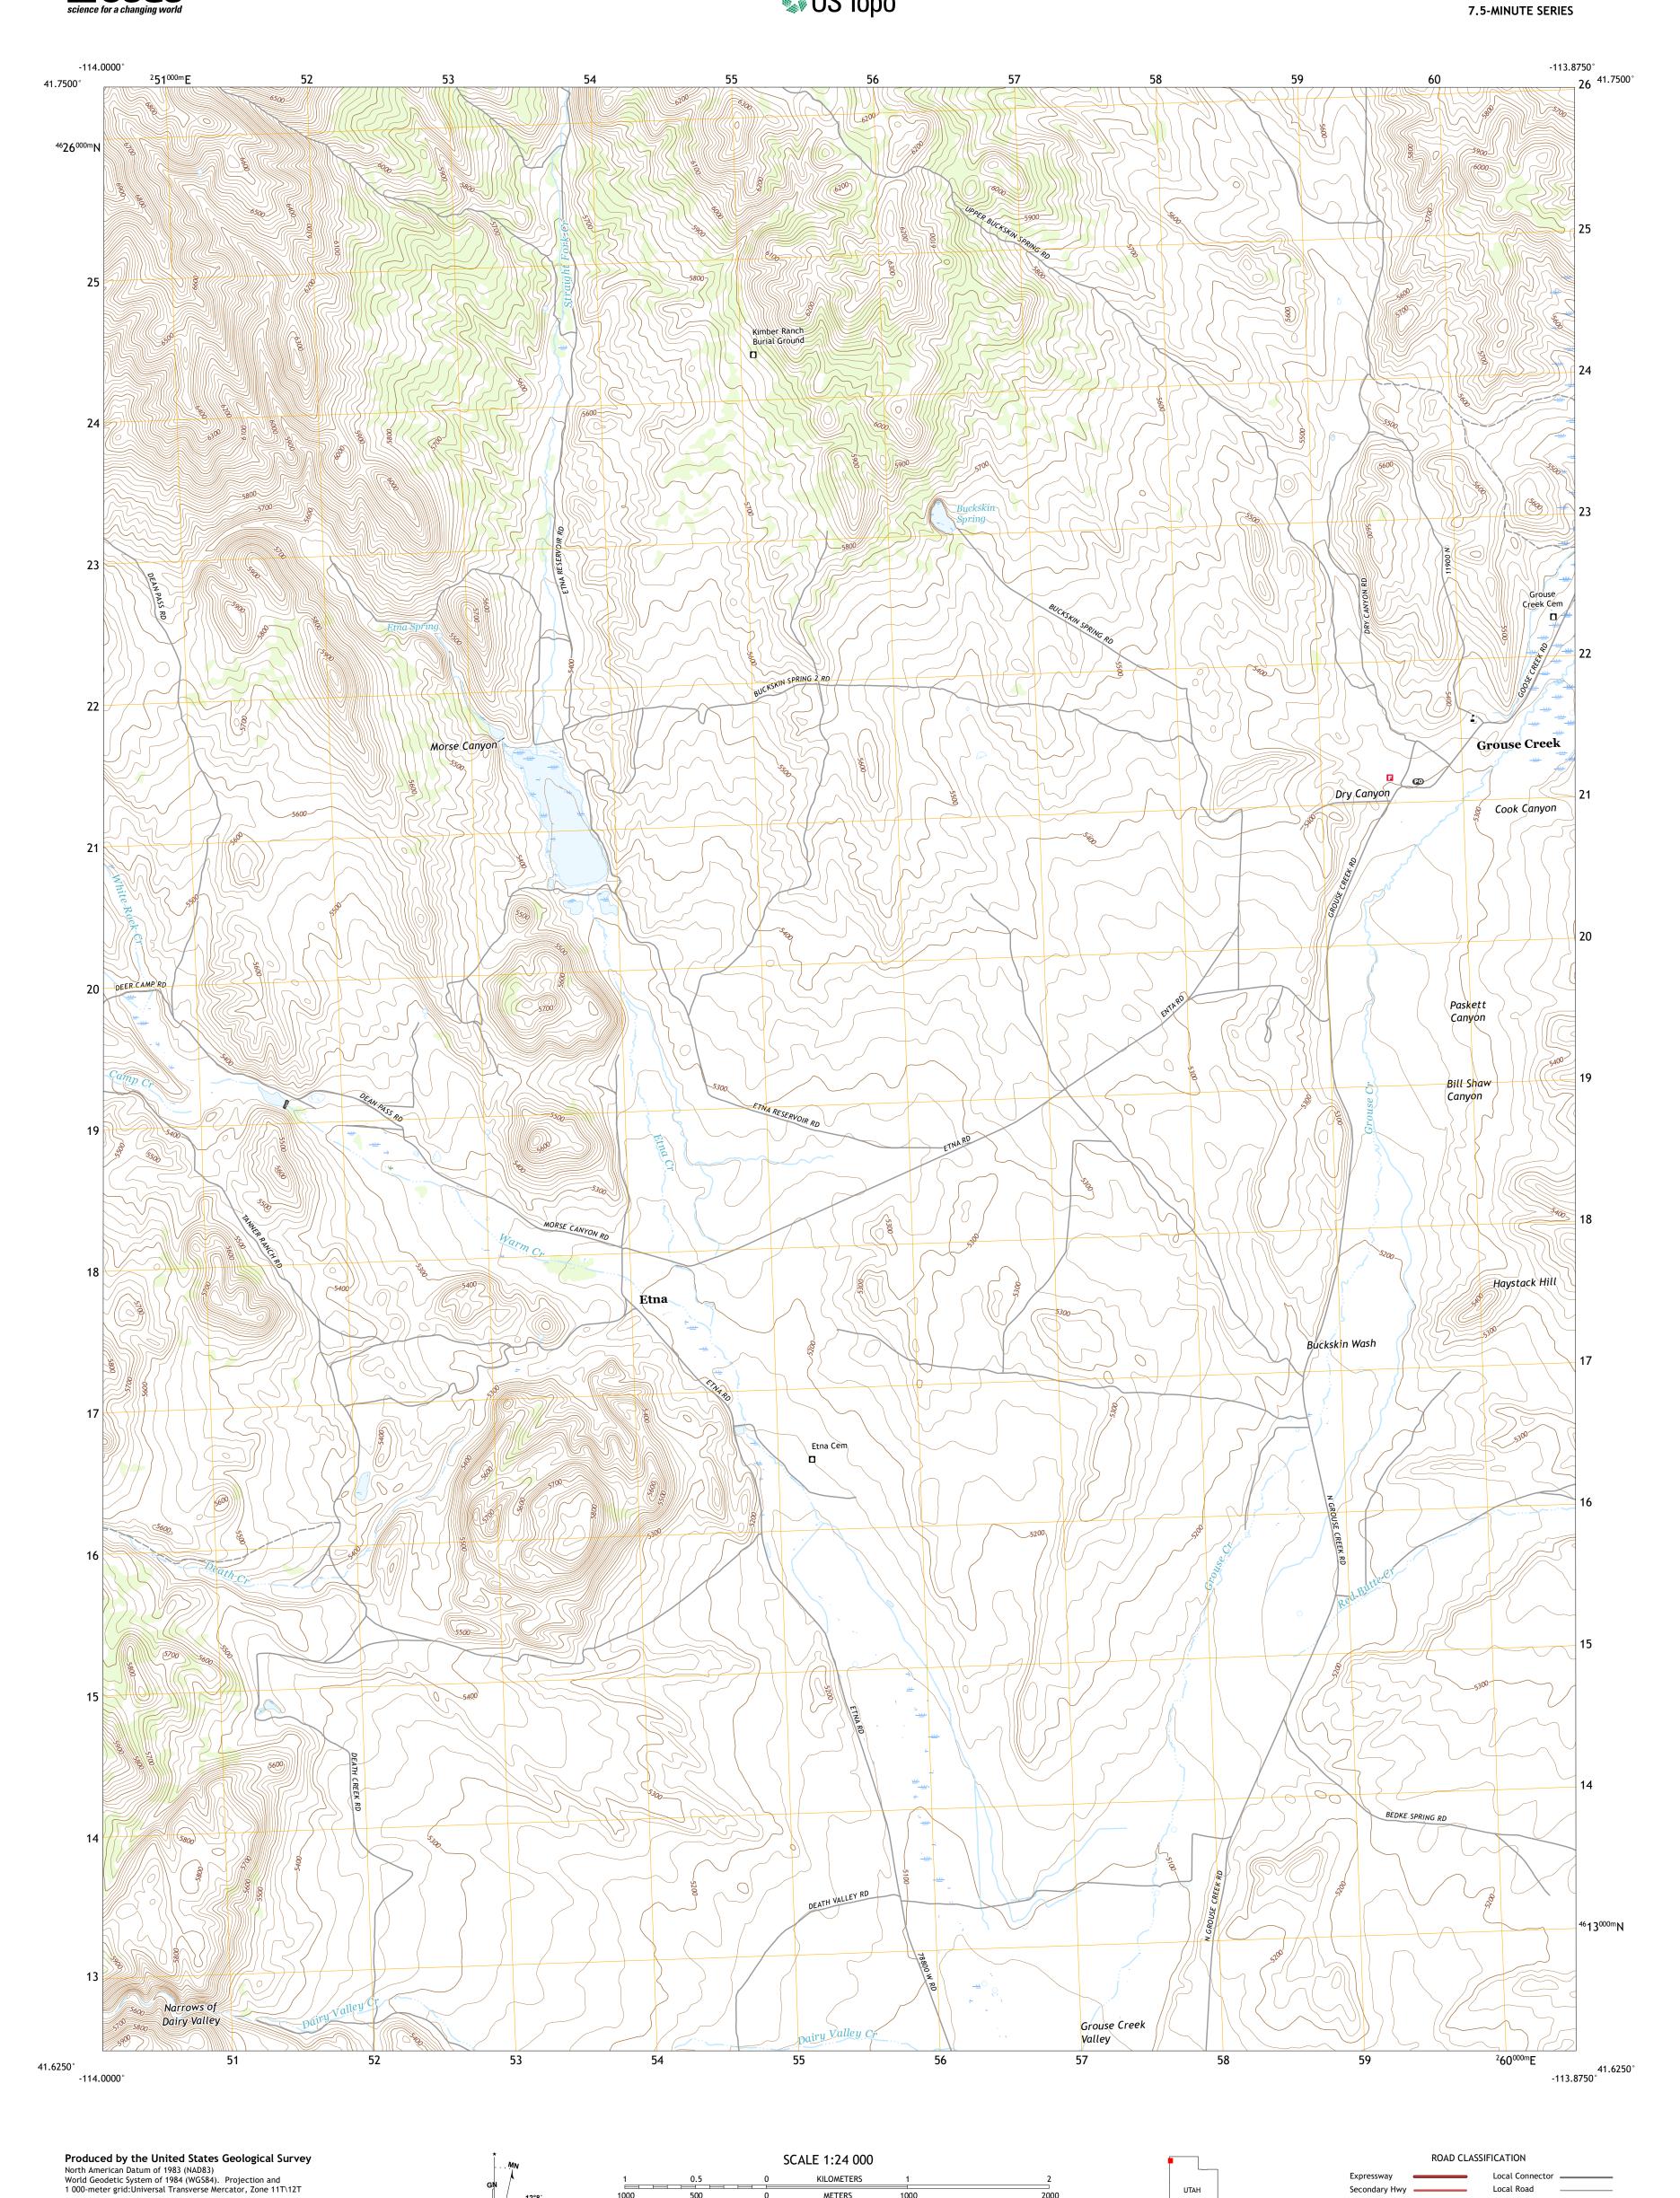

This map is not a legal document. Boundaries may be generalized for this map scale. Private lands within government reservations may not be shown. Obtain permission before

UTM GRID AND 2019 MAGNETIC NORTH DECLINATION AT CENTER OF SHEET

CONTOUR INTERVAL 20 FEET NORTH AMERICAN VERTICAL DATUM OF 1988

This map was produced to conform with the National Geospatial Program US Topo Product Standard, 2011. A metadata file associated with this product is draft version 0.6.18

Local Road

State Route

4WD

US Route

GROUSE CREEK, UT

2020

Secondary Hwy

QUADRANGLE LOCATION