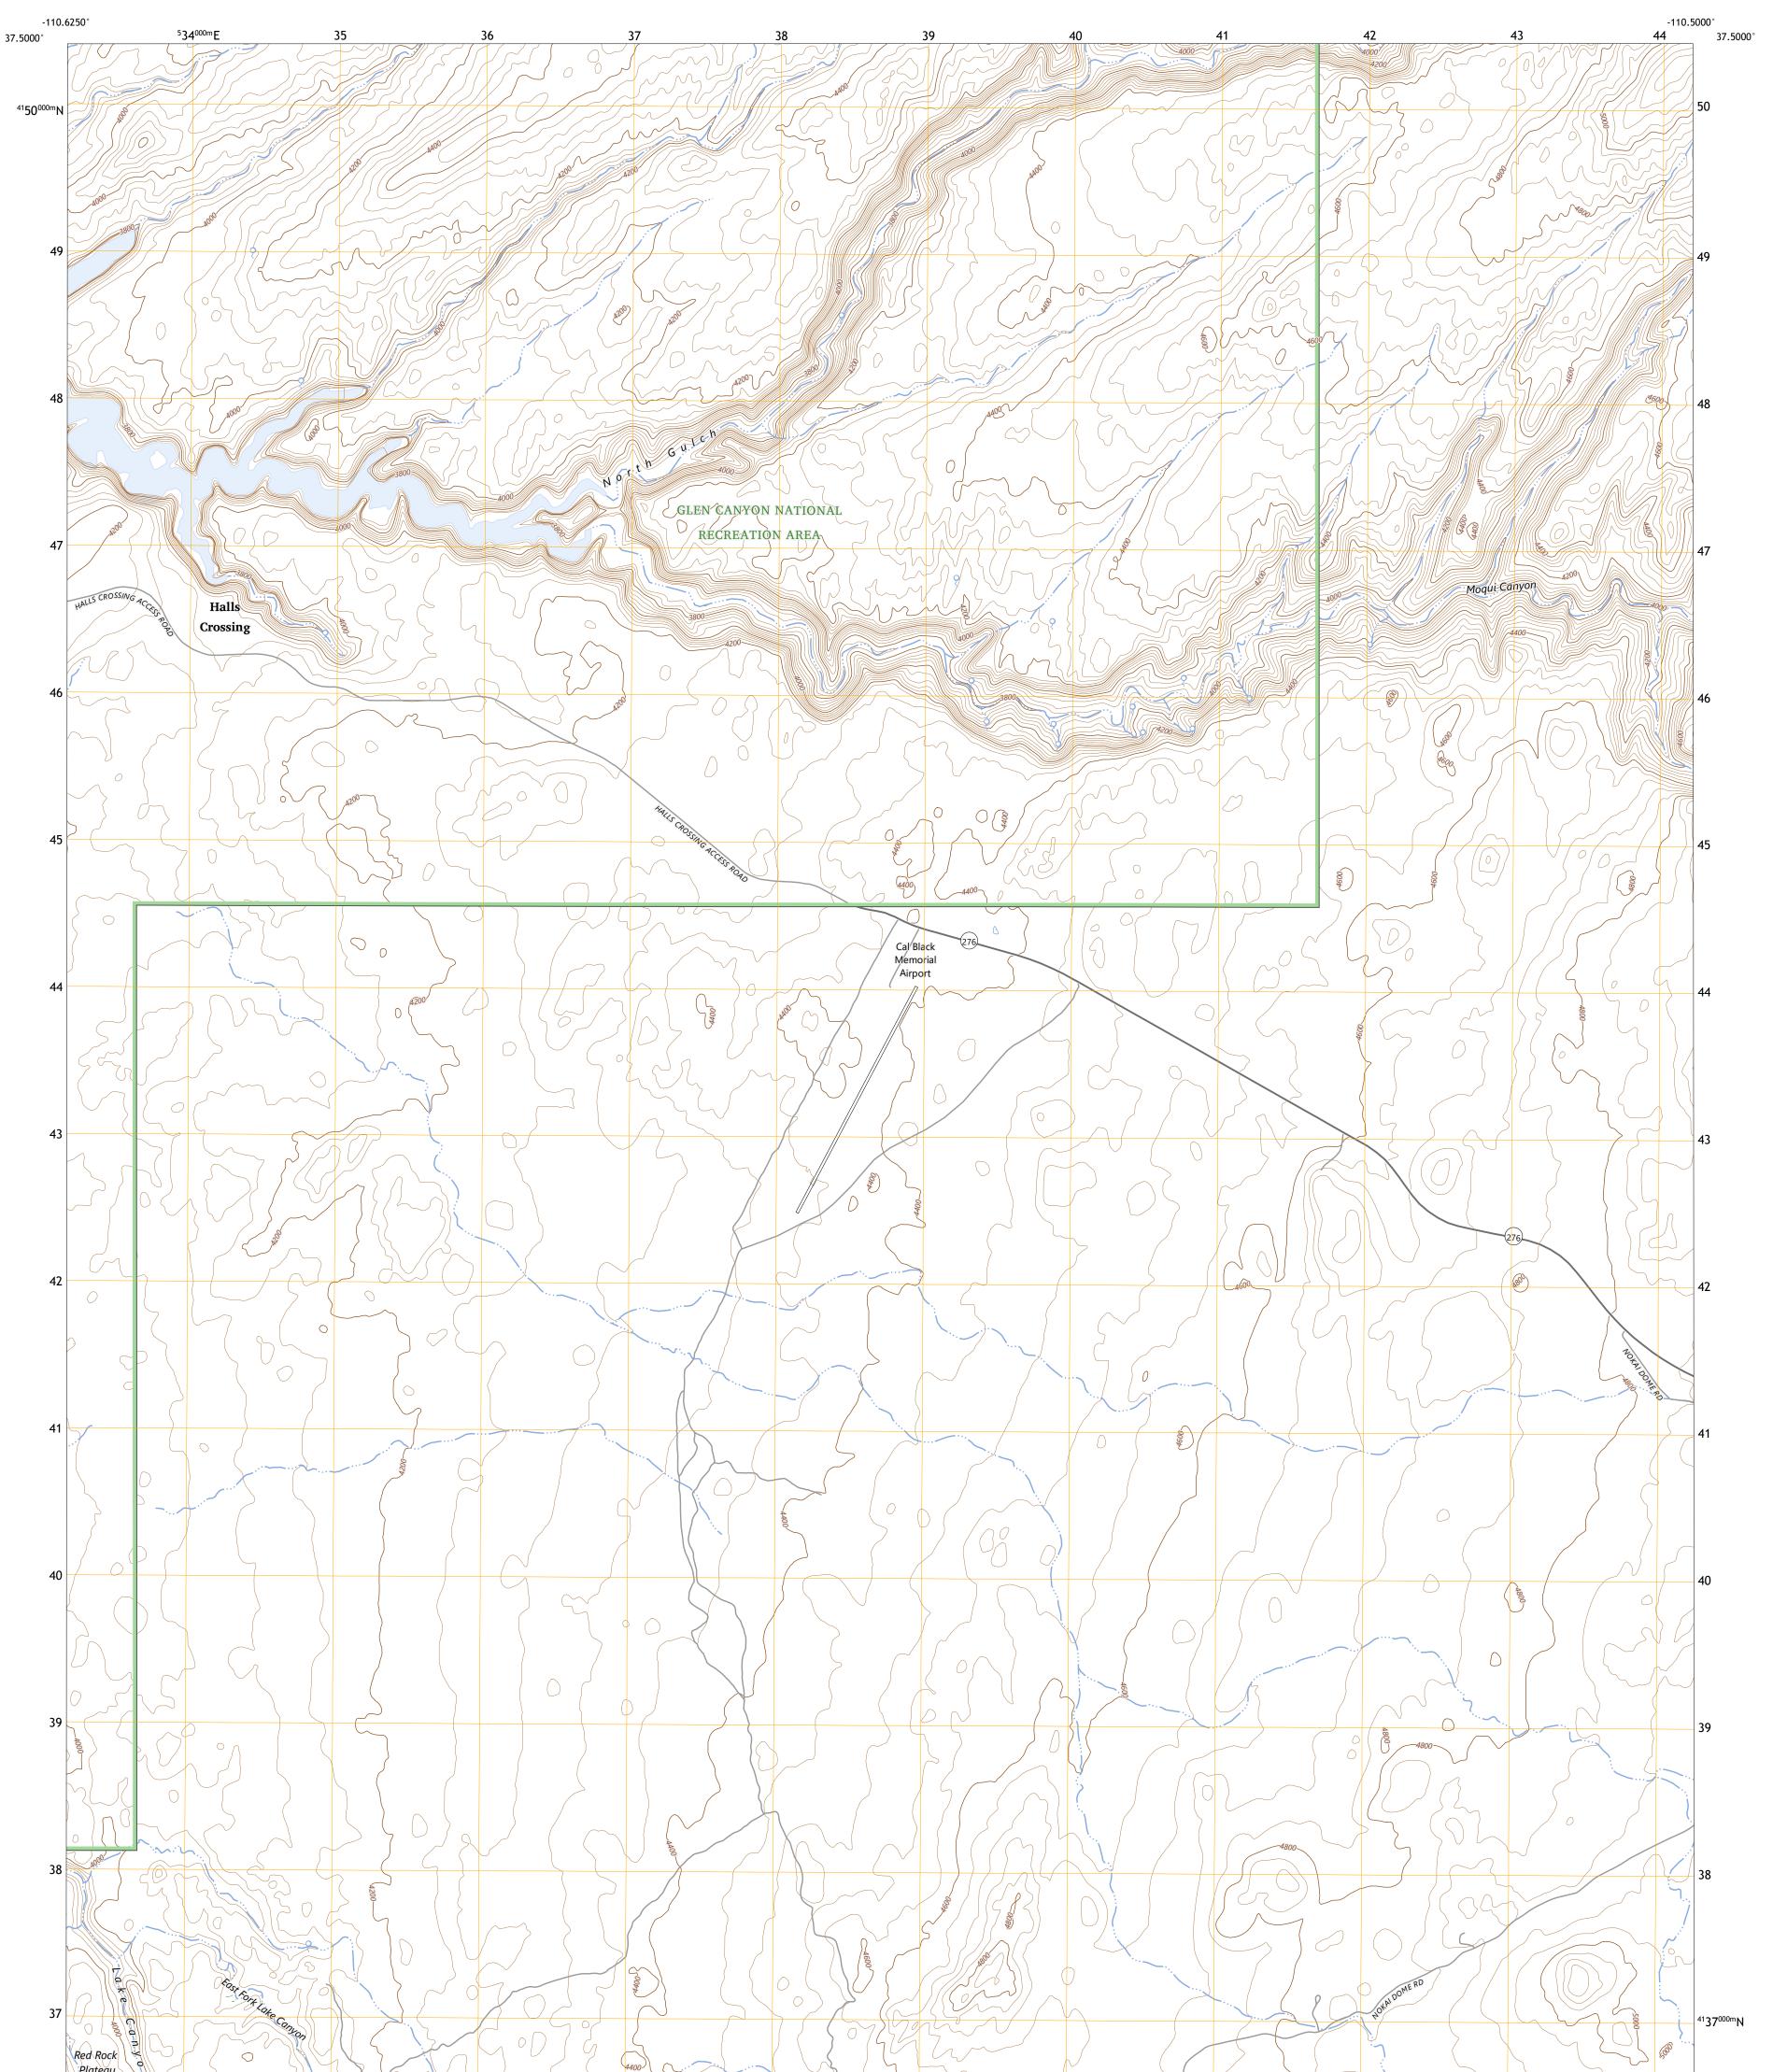

## U.S. DEPARTMENT OF THE INTERIOR U.S. GEOLOGICAL SURVEY

HALLS CROSSING NE QUADRANGLE UTAH - SAN JUAN COUNTY 7.5-MINUTE SERIES

Produced by the United States Geological Survey North American Datum of 1983 (NAD83) World Geodetic System of 1984 (WGS84). Projection and 1 000-meter grid:Universal Transverse Mercator, Zone 125 This map is not a legal document. Boundaries may be generalized for this map scale. Private lands within government reservations may not be shown. Obtain permission before entering private lands.