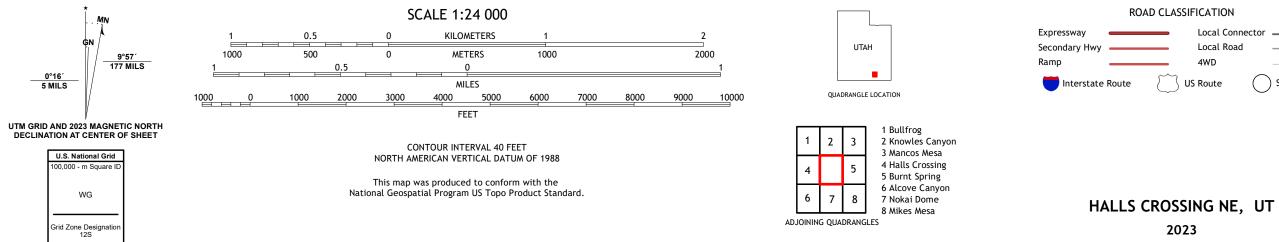

ROAD CLASSIFICATION Local Connector \_\_\_\_ Local Road \_\_\_\_\_ 4WD US Route State Route lnterstate Route

2023