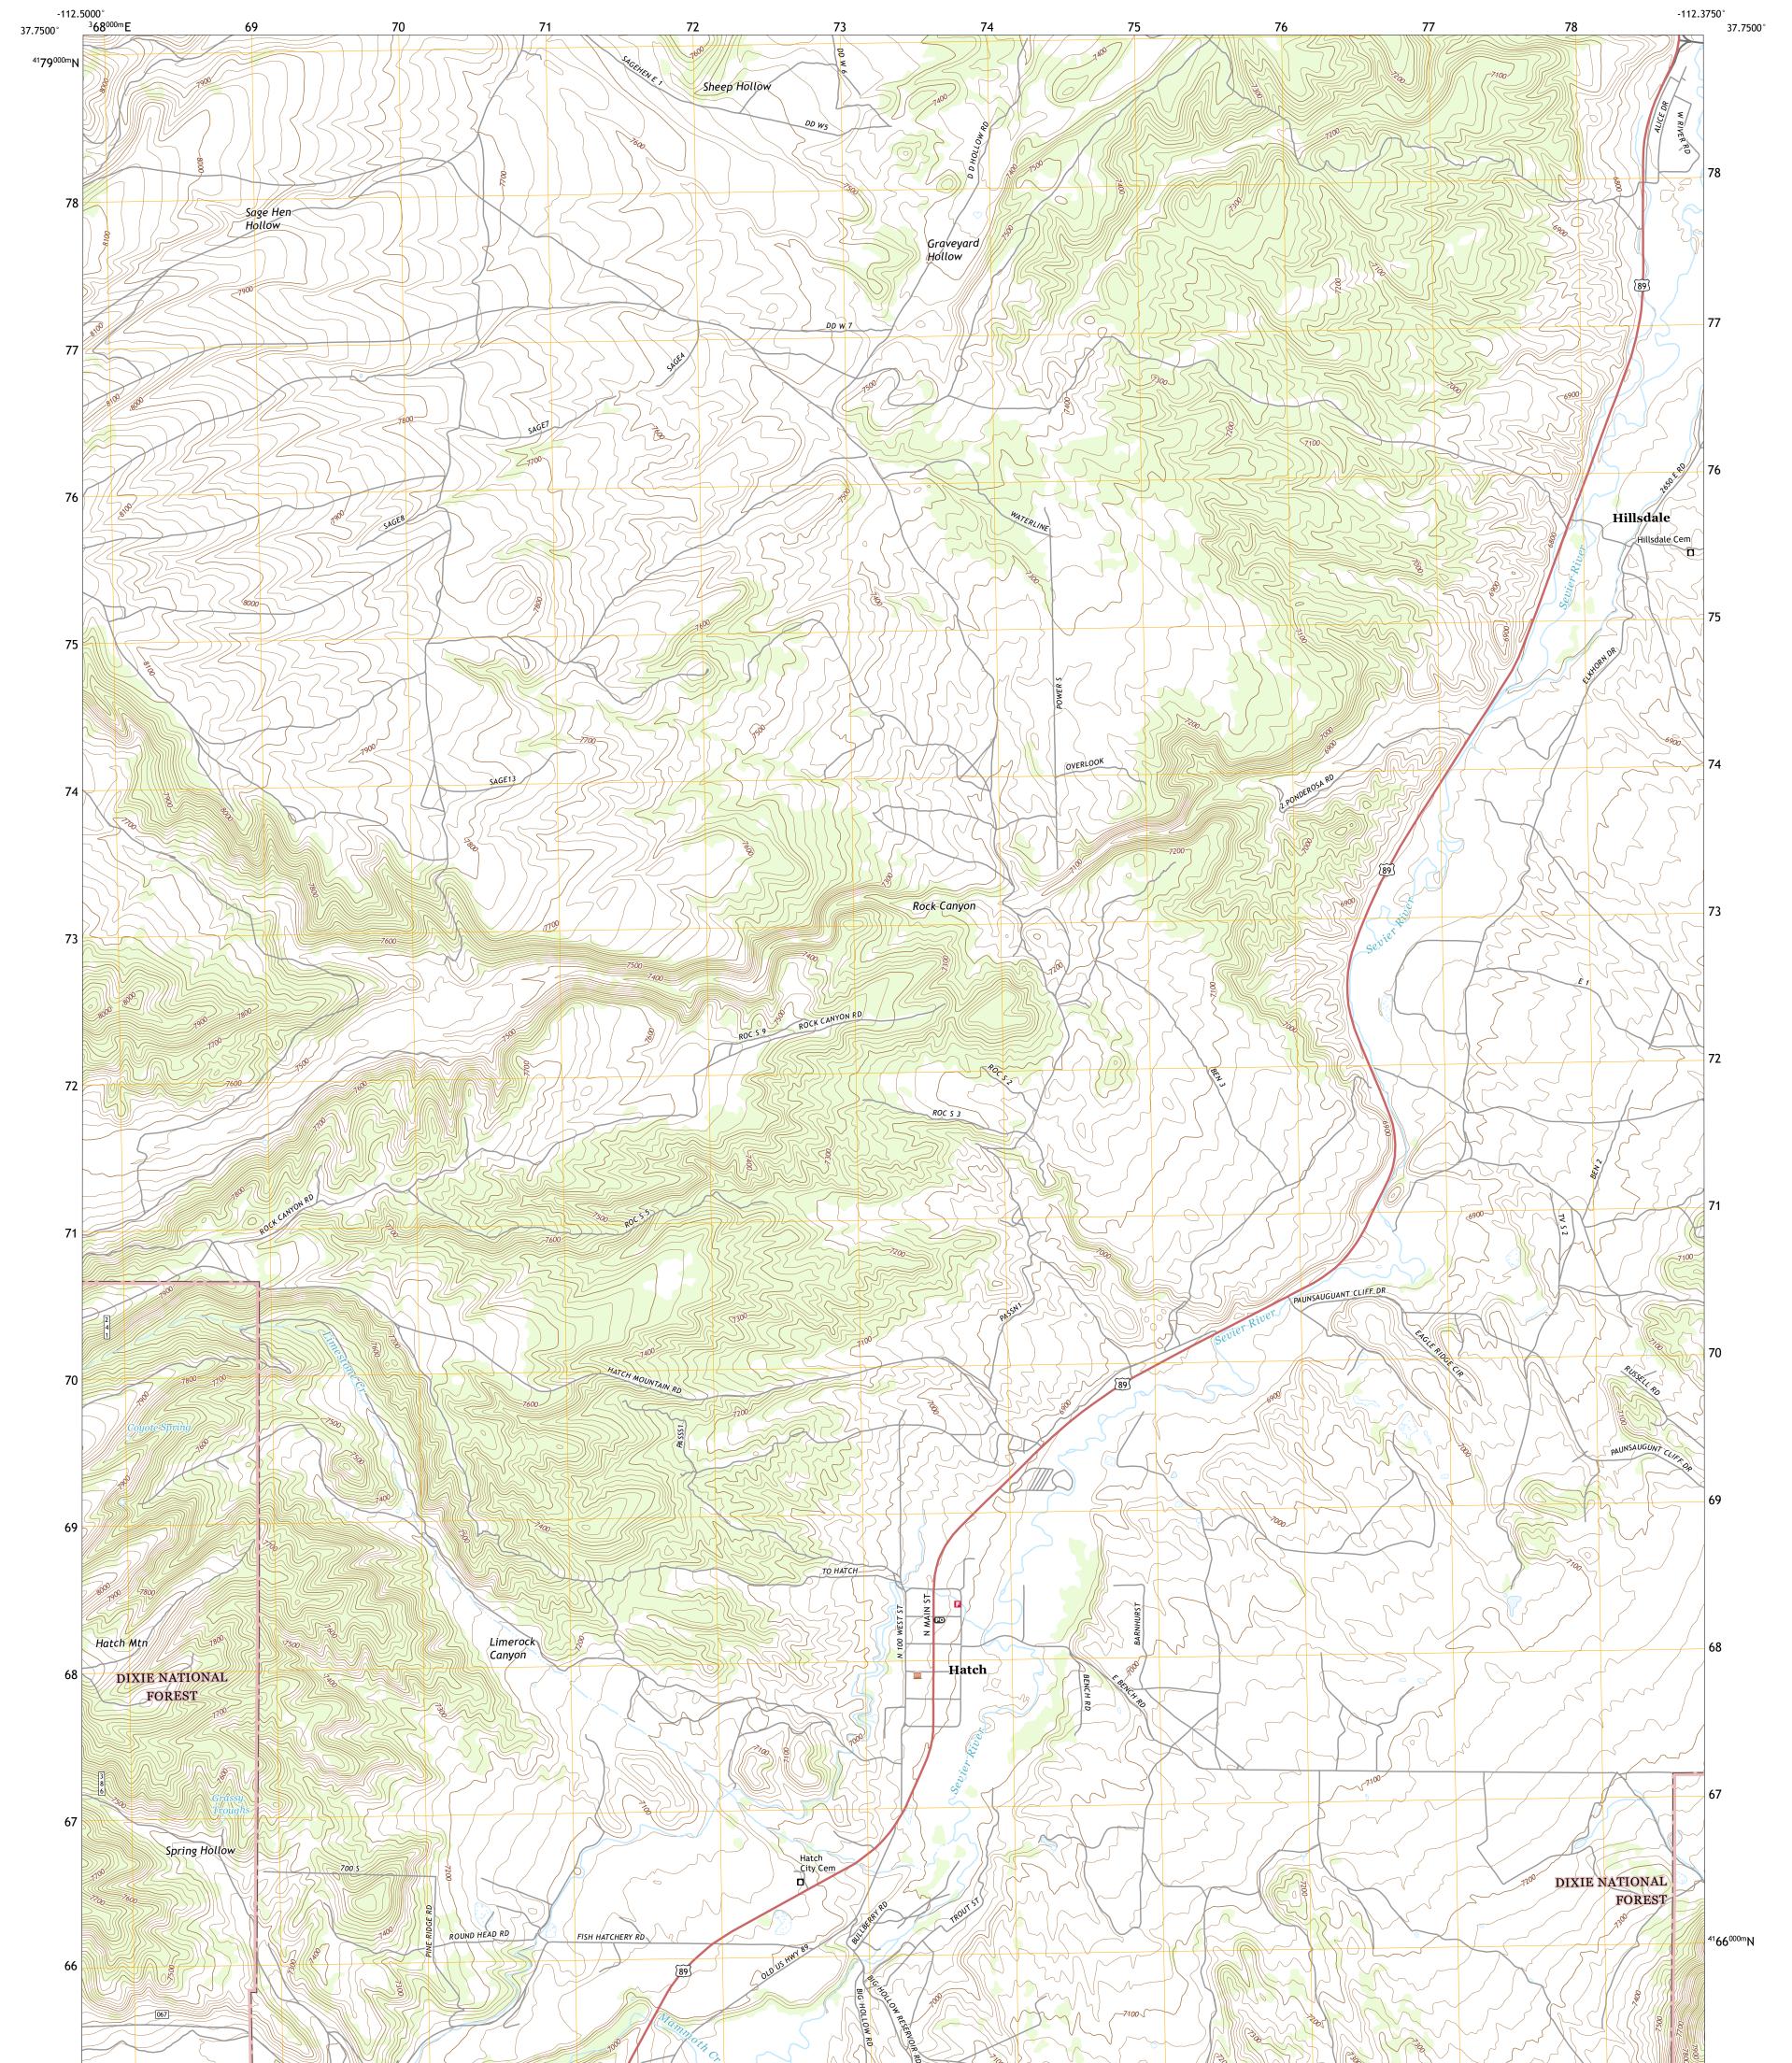

HATCH QUADRANGLE UTAH - GARFIELD COUNTY 7.5-MINUTE SERIES

**Produced by the United States Geological Survey** North American Datum of 1983 (NAD83) World Geodetic System of 1984 (WGS84). Projection and 1 000-meter grid:Universal Transverse Mercator, Zone 12S This map is not a legal document. Boundaries may be generalized for this map scale. Private lands within government reservations may not be shown. Obtain permission before entering private lands.