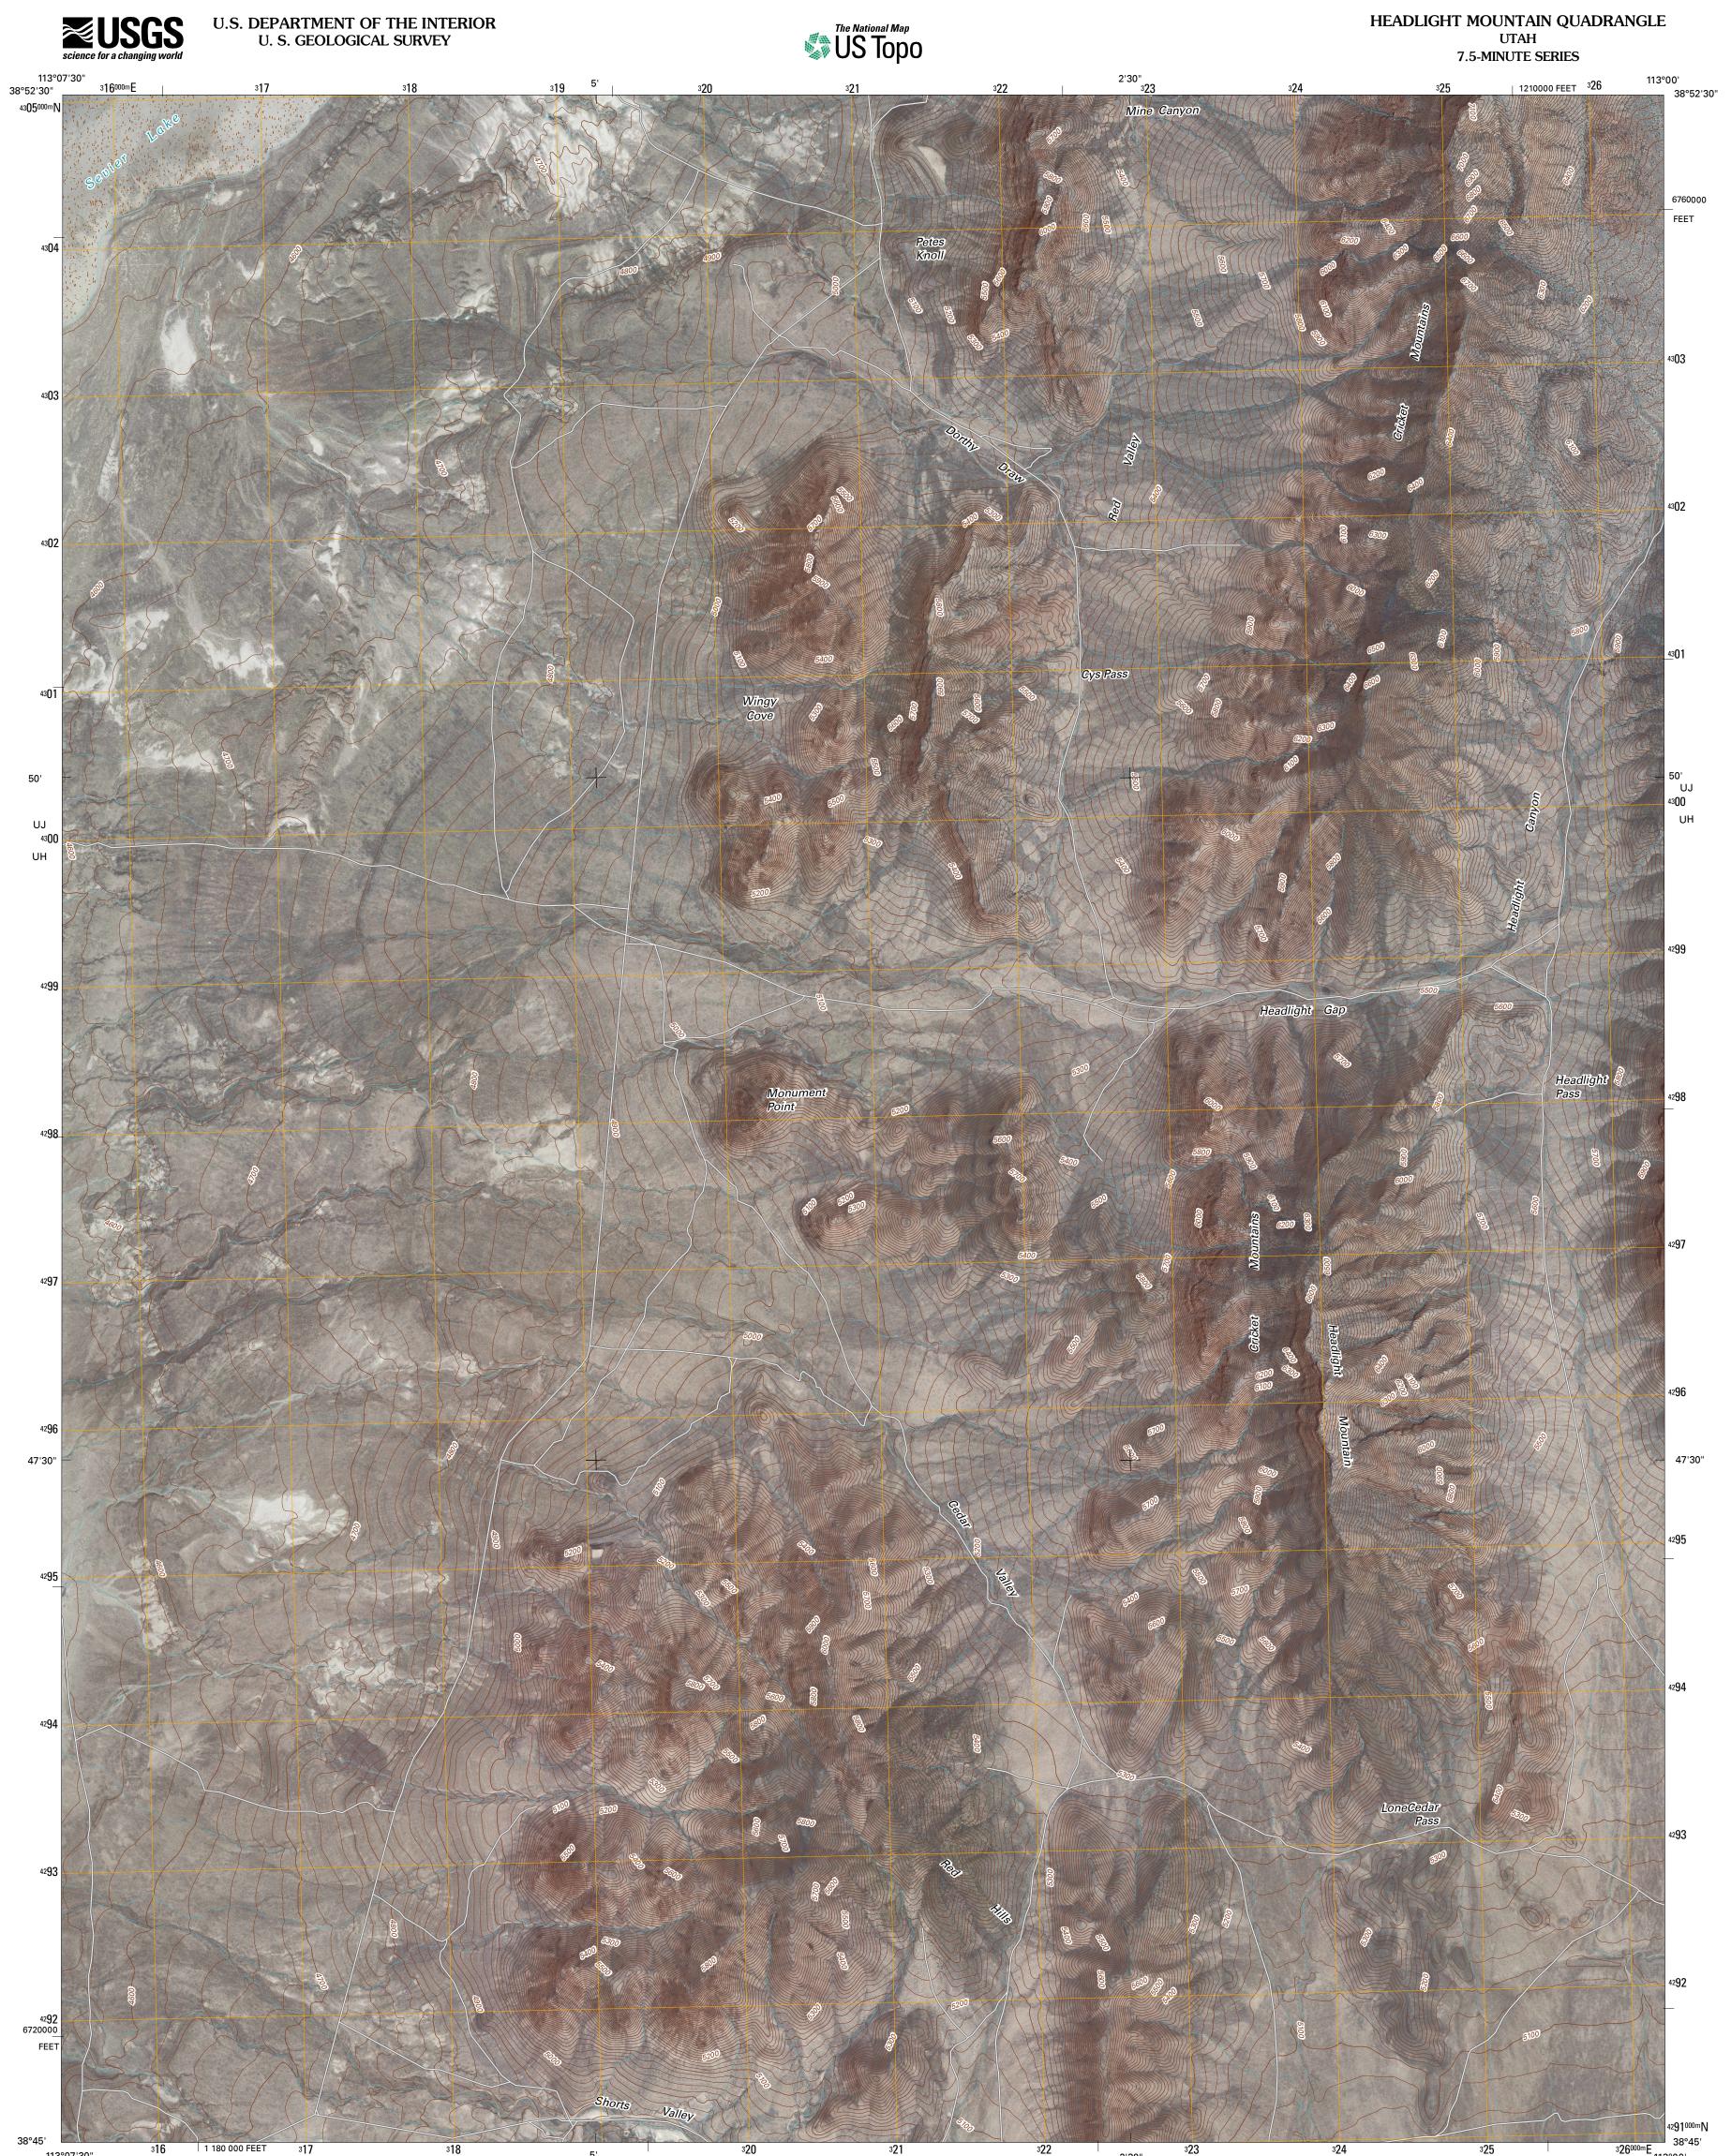

113°07'30" 2'30" 2'30" 2'30" 2'30" 2'30" 2'30" 2'30" 2'30" 2'30" 2'30" 2'30" 2'30" 2'30" 2'30" 2'30" 2'30" 2'30" 2'30" 2'30" 2'30" 2'30" 2'30" 2'30" 2'30" 2'30" 2'30" 2'30" 2'30" 2'30" 2'30" 2'30" 2'30" 2'30" 2'30" 2'30" 2'30" 2'30" 2'30" 2'30" 2'30" 2'30" 2'30" 2'30" 2'30" 2'30" 2'30" 2'30" 2'30" 2'30" 2'30" 2'30" 2'30" 2'30" 2'30" 2'30" 2'30" 2'30" 2'30" 2'30" 2'30" 2'30" 2'30" 2'30" 2'30" 2'30" 2'30" 2'30" 2'30" 2'30" 2'30" 2'30" 2'30" 2'30" 2'30" 2'30" 2'30" 2'30" 2'30" 2'30" 2'30" 2'30" 2'30" 2'30" 2'30" 2'30" 2'30" 2'30" 2'30" 2'30" 2'30" 2'30" 2'30" 2'30" 2'30" 2'30" 2'30" 2'30" 2'30" 2'30" 2'30" 2'30" 2'30" 2'30" 2'30" 2'30" 2'30" 2'30" 2'30" 2'30" 2'30" 2'30" 2'30" 2'30" 2'30" 2'30" 2'30" 2'30" 2'30" 2'30" 2'30" 2'30" 2'30" 2'30" 2'30" 2'30" 2'30" 2'30" 2'30" 2'30" 2'30" 2'30" 2'30" 2'30" 2'30" 2'30" 2'30" 2'30" 2'30" 2'30" 2'30" 2'30" 2'30" 2'30" 2'30" 2'30" 2'30" 2'30" 2'30" 2'30" 2'30" 2'30" 2'30" 2'30" 2'30" 2'30" 2'30" 2'30" 2'30"