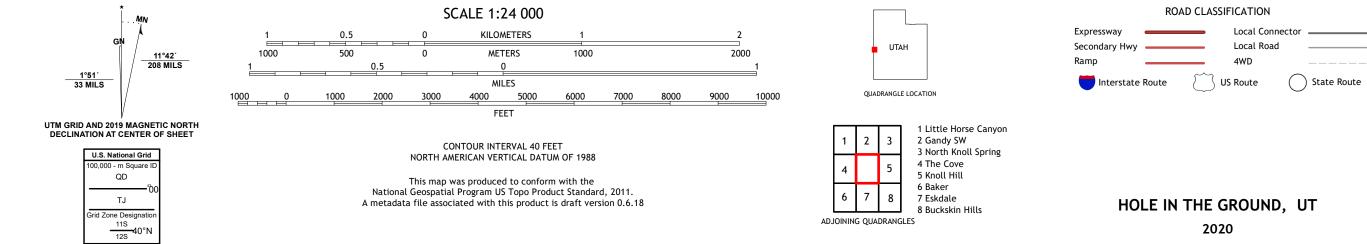

## The National Map US Topo

HOLE IN THE GROUND QUADRANGLE UTAH - MILLARD COUNTY 7.5-MINUTE SERIES

Produced by the United States Geological Survey North American Datum of 1983 (NAD83) World Geodetic System of 1984 (WGS84). Projection and 1 000-meter grid:Universal Transverse Mercator, Zone 115\12S This map is not a legal document. Boundaries may be generalized for this map scale. Private lands within government reservations may not be shown. Obtain permission before entering private lands.