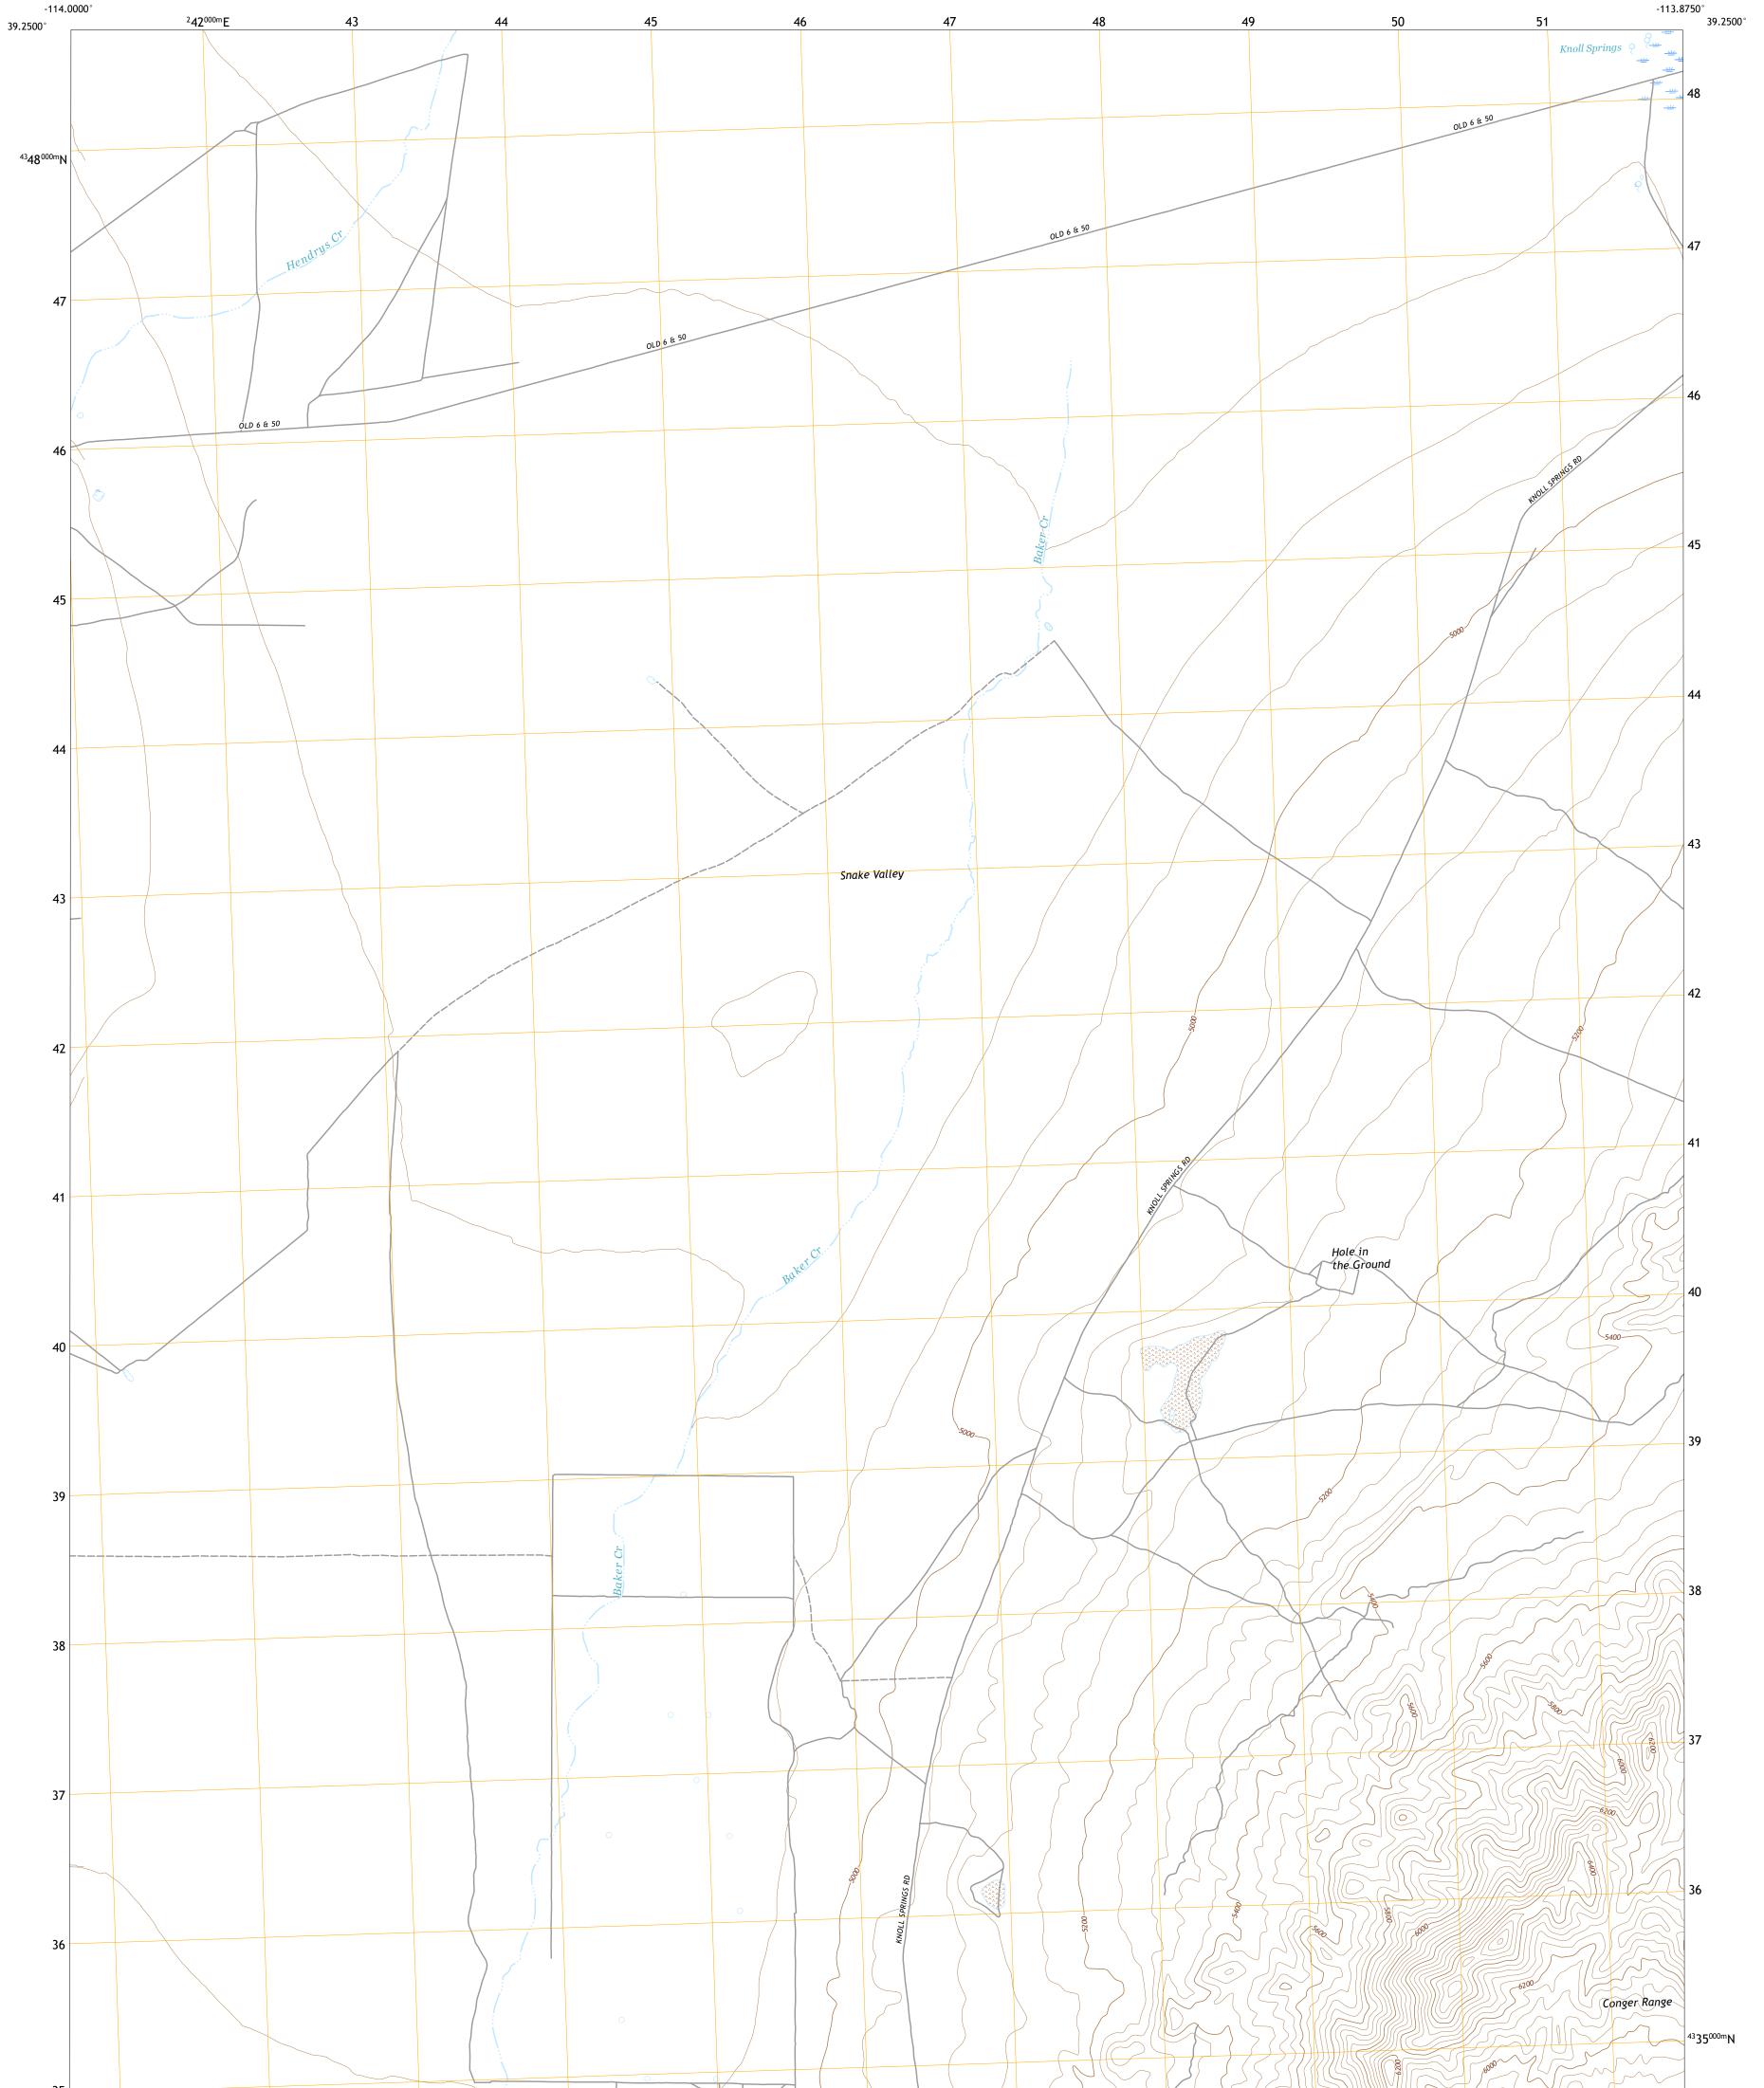

## The National Map US Topo

HOLE IN THE GROUND QUADRANGLE UTAH - MILLARD COUNTY 7.5-MINUTE SERIES

Produced by the United States Geological Survey North American Datum of 1983 (NAD83) World Geodetic System of 1984 (WGS84). Projection and 1 000-meter grid:Universal Transverse Mercator, Zone 115\12S This map is not a legal document. Boundaries may be generalized for this map scale. Private lands within government reservations may not be shown. Obtain permission before entering private lands.