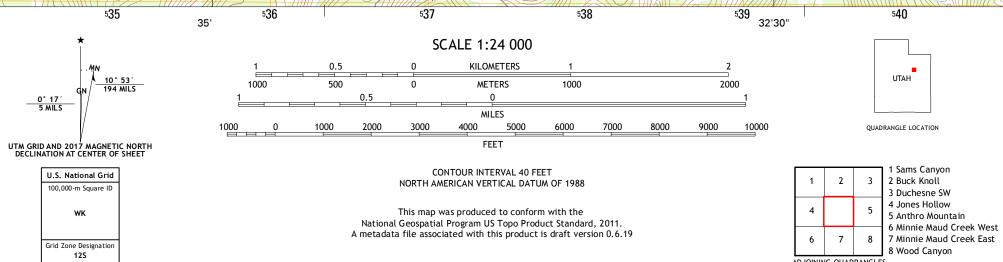

| ImageryNAIP, October 20                                 | 014 |
|---------------------------------------------------------|-----|
| Roads U.S. Census Bureau, 2015 - 20                     | 016 |
| Roads within US Forest Service LandsFSTopo Da           | ata |
| with limited Forest Service updates, 2012 - 20          | 016 |
| NamesGNIS, 20                                           | 016 |
| HydrographyNational Hydrography Dataset, 20             | 014 |
| ContoursNational Elevation Dataset, 20                  | 000 |
| BoundariesMultiple sources; see metadata file 1972 - 20 | 016 |
| Public Land Survey SystemBLM, 20                        | 016 |
| WetlandsFWS National Wetlands Inventory 1977 - 20       | 014 |