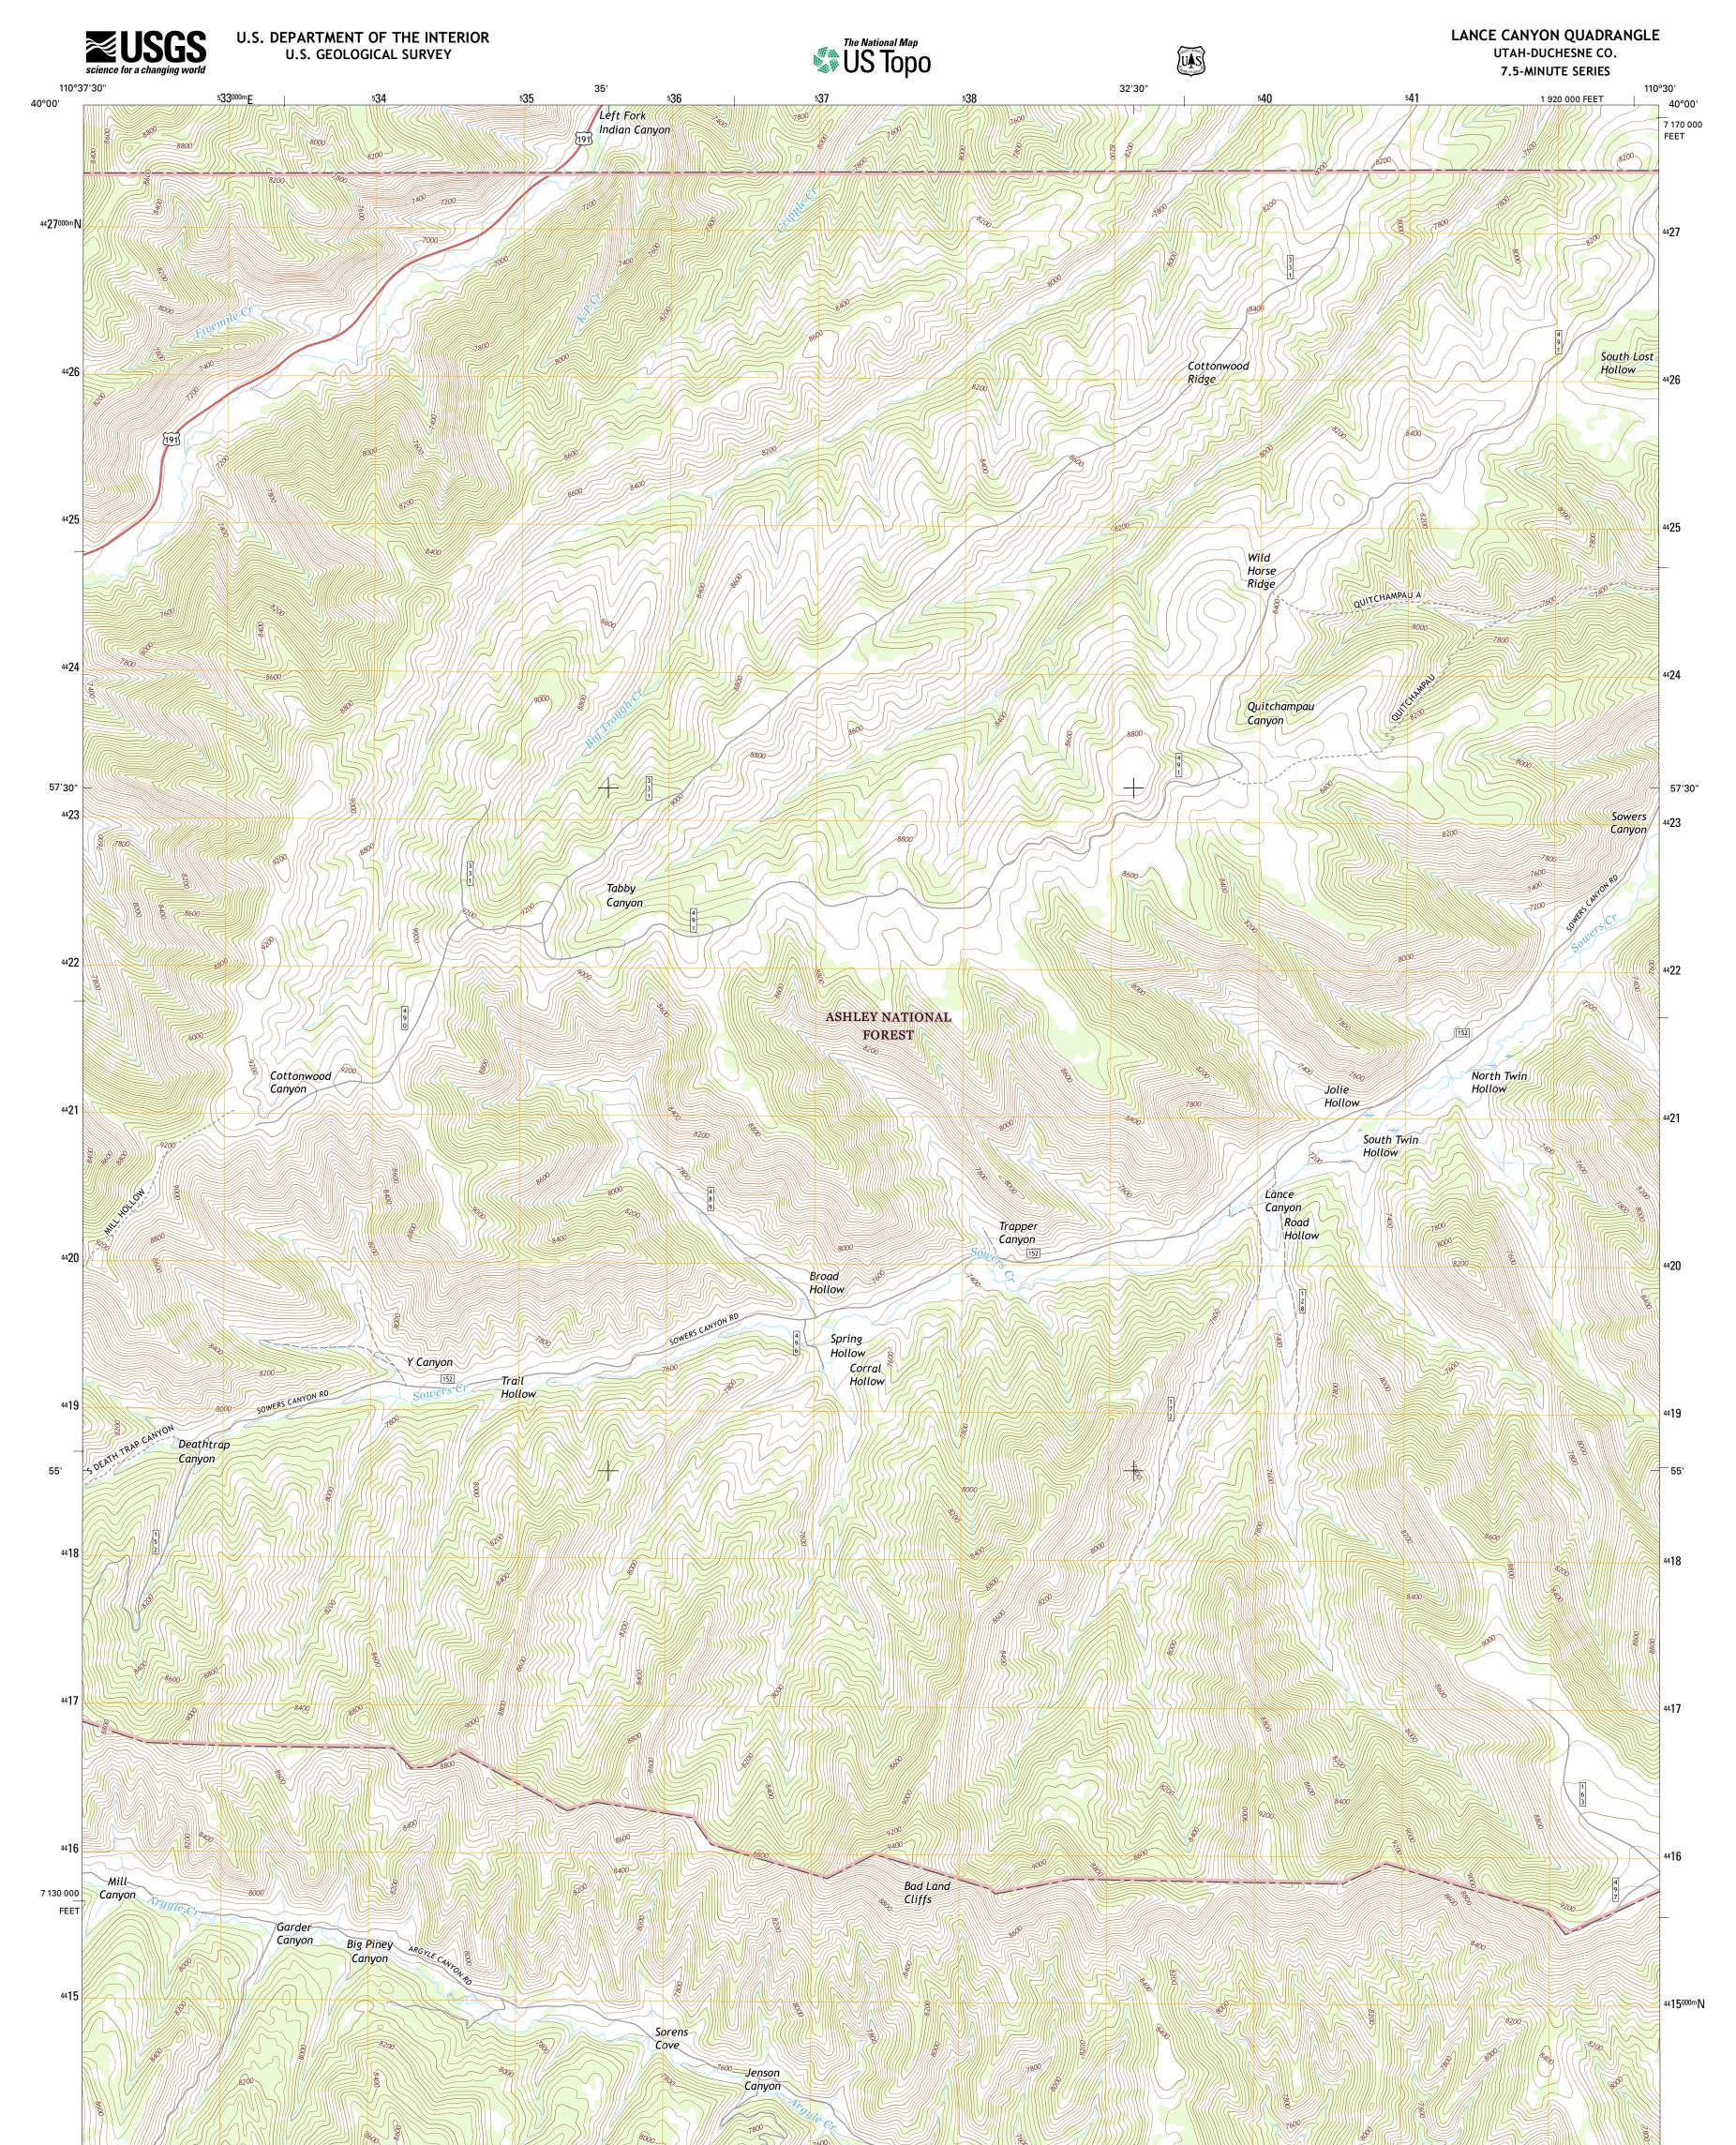

39°52'30" 110°37'30"

7 3 2 4 8 5 2

NSN. 76430163997 NSA REF NO. USGSX24K248

533

1 890 000 FEET

534

0° 17′ 5 MILS

This map is not a legal document. Boundaries may be generalized for this map scale. Private lands within government reservations may not be shown. Obtain permission before entering private lands.