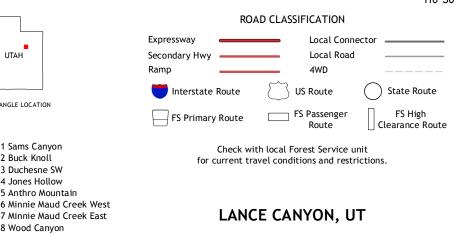

ns may not be shown. Obtain permission before entering private lands.

| ImageryNAIP, October 20                                 | 014 |
|---------------------------------------------------------|-----|
| Roads U.S. Census Bureau, 2015 - 20                     | 016 |
| Roads within US Forest Service LandsFSTopo Da           | ata |
| with limited Forest Service updates, 2012 - 20          | 016 |
| NamesGNIS, 20                                           | 016 |
| HydrographyNational Hydrography Dataset, 20             | 014 |
| ContoursNational Elevation Dataset, 20                  | 000 |
| BoundariesMultiple sources; see metadata file 1972 - 20 | 016 |
| Public Land Survey SystemBLM, 20                        | 016 |
| WetlandsFWS National Wetlands Inventory 1977 - 20       | 014 |





2017

542000mE

541

ADJOINING QUADRANGLES