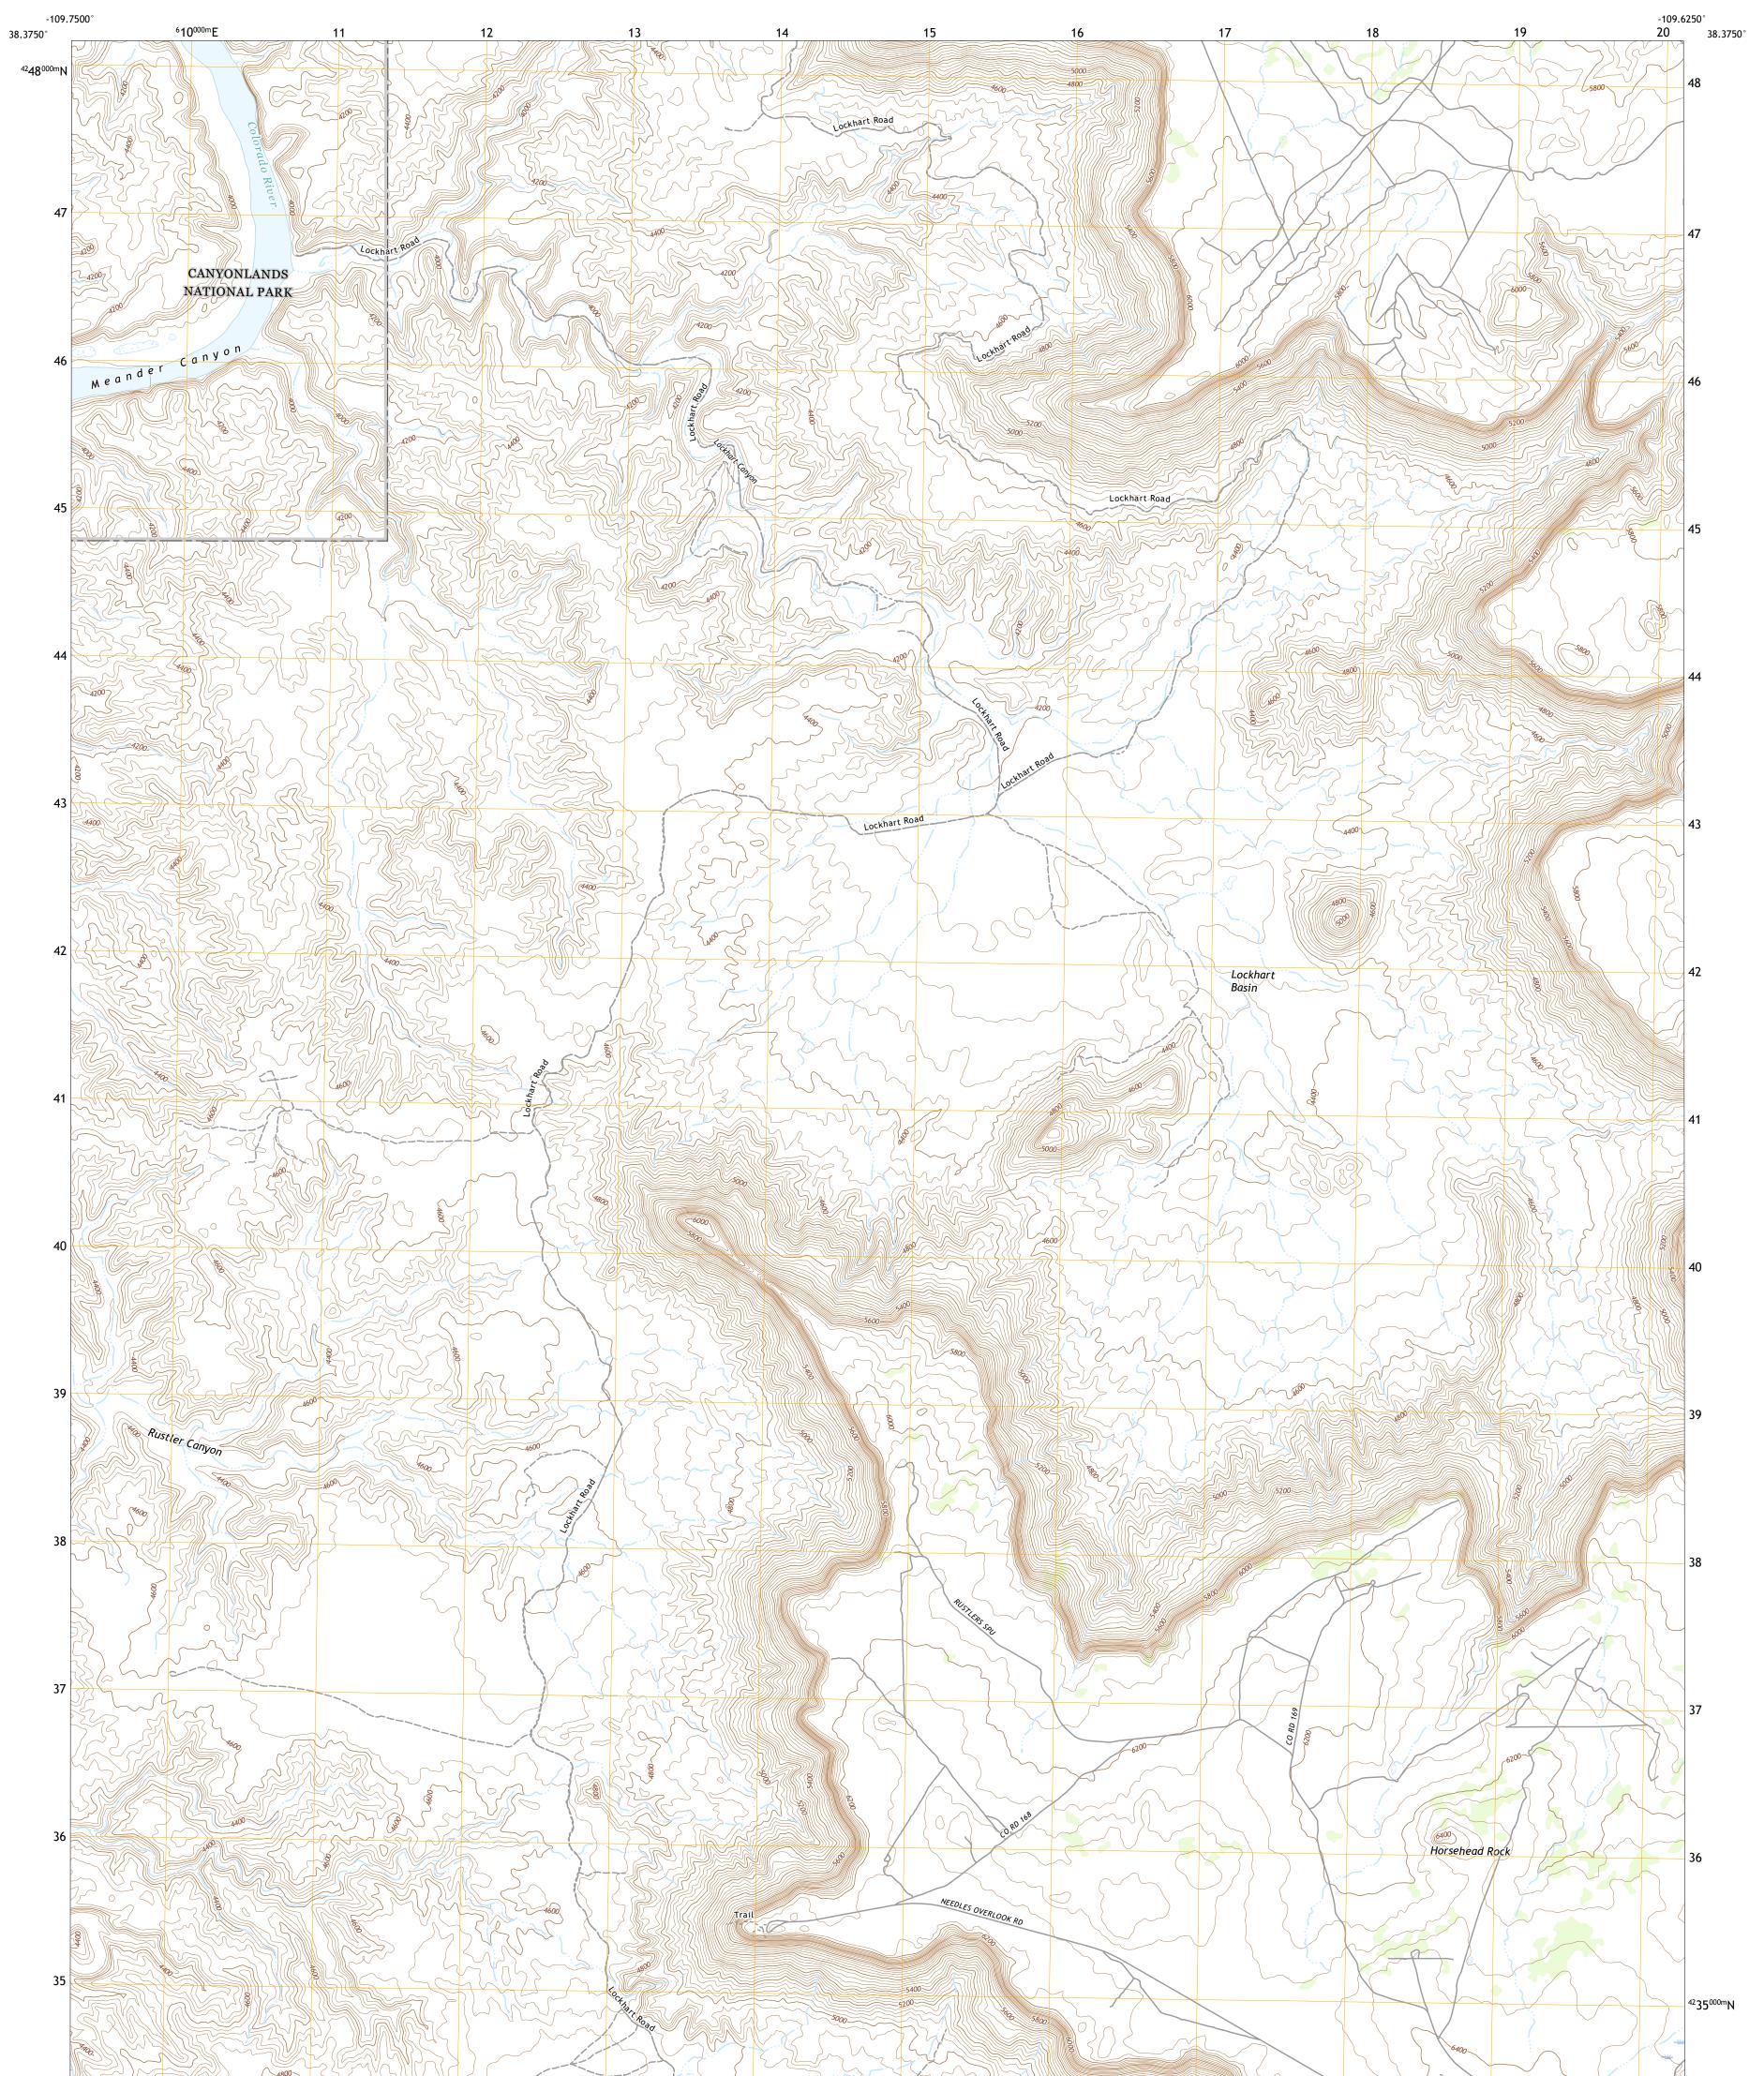

## U.S. DEPARTMENT OF THE INTERIOR U.S. GEOLOGICAL SURVEY

LOCKHART BASIN QUADRANGLE UTAH - SAN JUAN COUNTY 7.5-MINUTE SERIES

Produced by the United States Geological Survey North American Datum of 1983 (NAD83) World Geodetic System of 1984 (WGS84). Projection and 1 000-meter grid:Universal Transverse Mercator, Zone 12S This map is not a legal document. Boundaries may be generalized for this map scale. Private lands within government reservations may not be shown. Obtain permission before entering private lands.