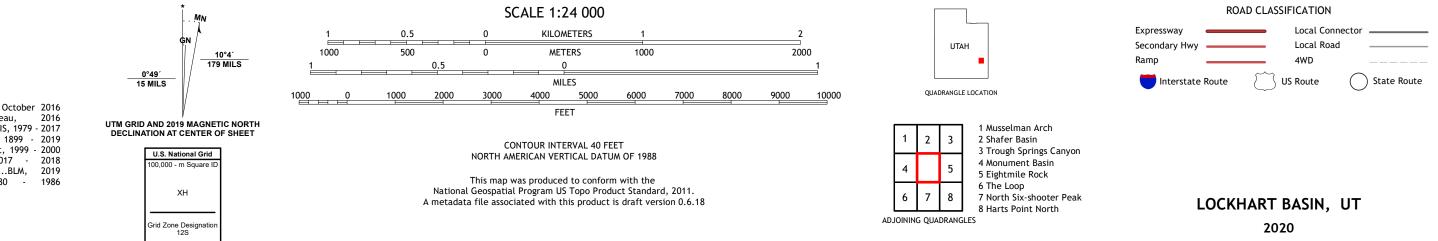

Imagery......NAIP, July 2016 - October 2016 Roads......ORIS, 1979 - 2017 Names......GNIS, 1979 - 2017 Hydrography......Rational Hydrography Dataset, 1899 - 2019 Contours.....National Elevation Dataset, 1999 - 2000 Boundaries.....Multiple sources; see metadata file 2017 - 2018 Public Land Survey System......BLM, 2019 Wetlands......BLM, 2019