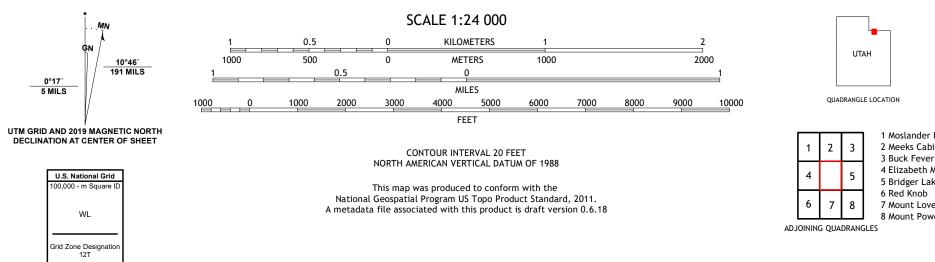

## U.S. DEPARTMENT OF THE INTERIOR U.S. GEOLOGICAL SURVEY

USSEST SEPARCE USSEST

LYMAN LAKE QUADRANGLE UTAH - WYOMING 7.5-MINUTE SERIES

**Produced by the United States Geological Survey** North American Datum of 1983 (NAD83) World Geodetic System of 1984 (WGS84). Projection and 1 000-meter grid:Universal Transverse Mercator, Zone 12T This map is not a legal document. Boundaries may be generalized for this map scale. Private lands within government reservations may not be shown. Obtain permission before entering private lands.

.....NAIP, September 2015 - October 2016 Imagery.... Roads..... Public Land Survey System......BLM, 2017 - 2019 Wetlands......FWS National Wetlands Inventory 1981 - 1985

0°17′ 5 MILS