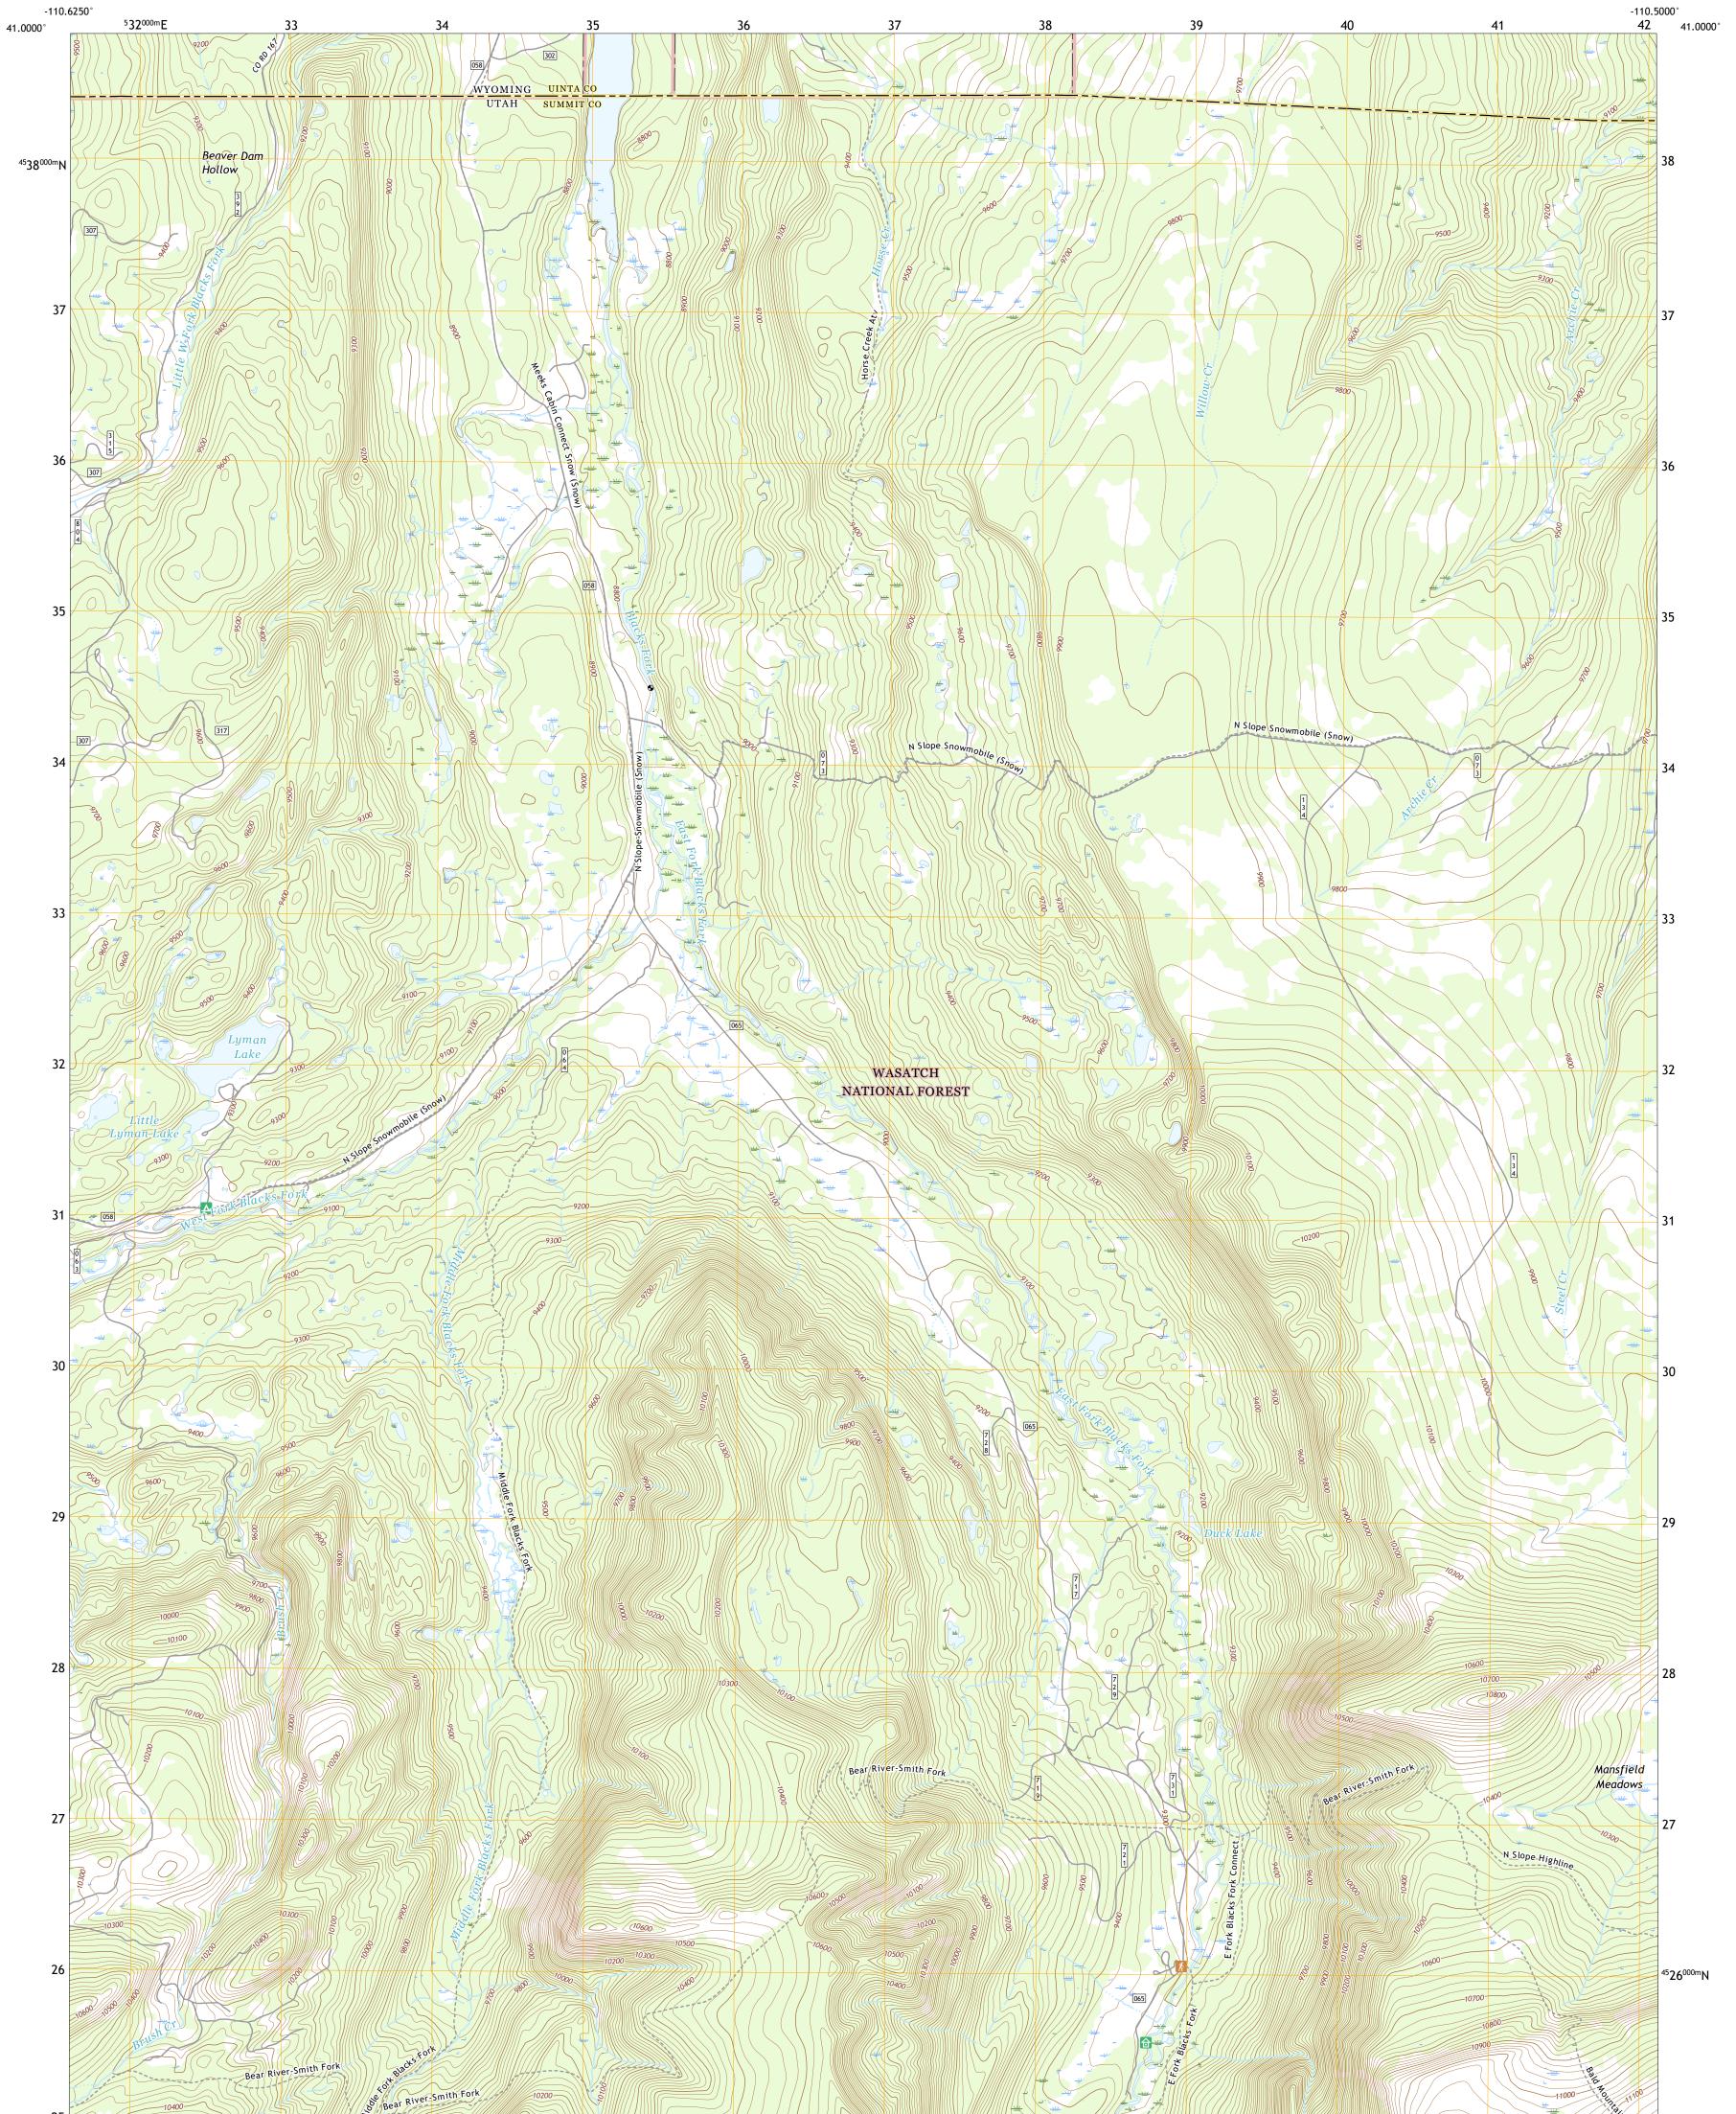

## U.S. DEPARTMENT OF THE INTERIOR U.S. GEOLOGICAL SURVEY

USSEST SEPARCE USSEST

LYMAN LAKE QUADRANGLE UTAH - WYOMING 7.5-MINUTE SERIES

**Produced by the United States Geological Survey** North American Datum of 1983 (NAD83) World Geodetic System of 1984 (WGS84). Projection and 1 000-meter grid:Universal Transverse Mercator, Zone 12T This map is not a legal document. Boundaries may be generalized for this map scale. Private lands within government reservations may not be shown. Obtain permission before entering private lands.