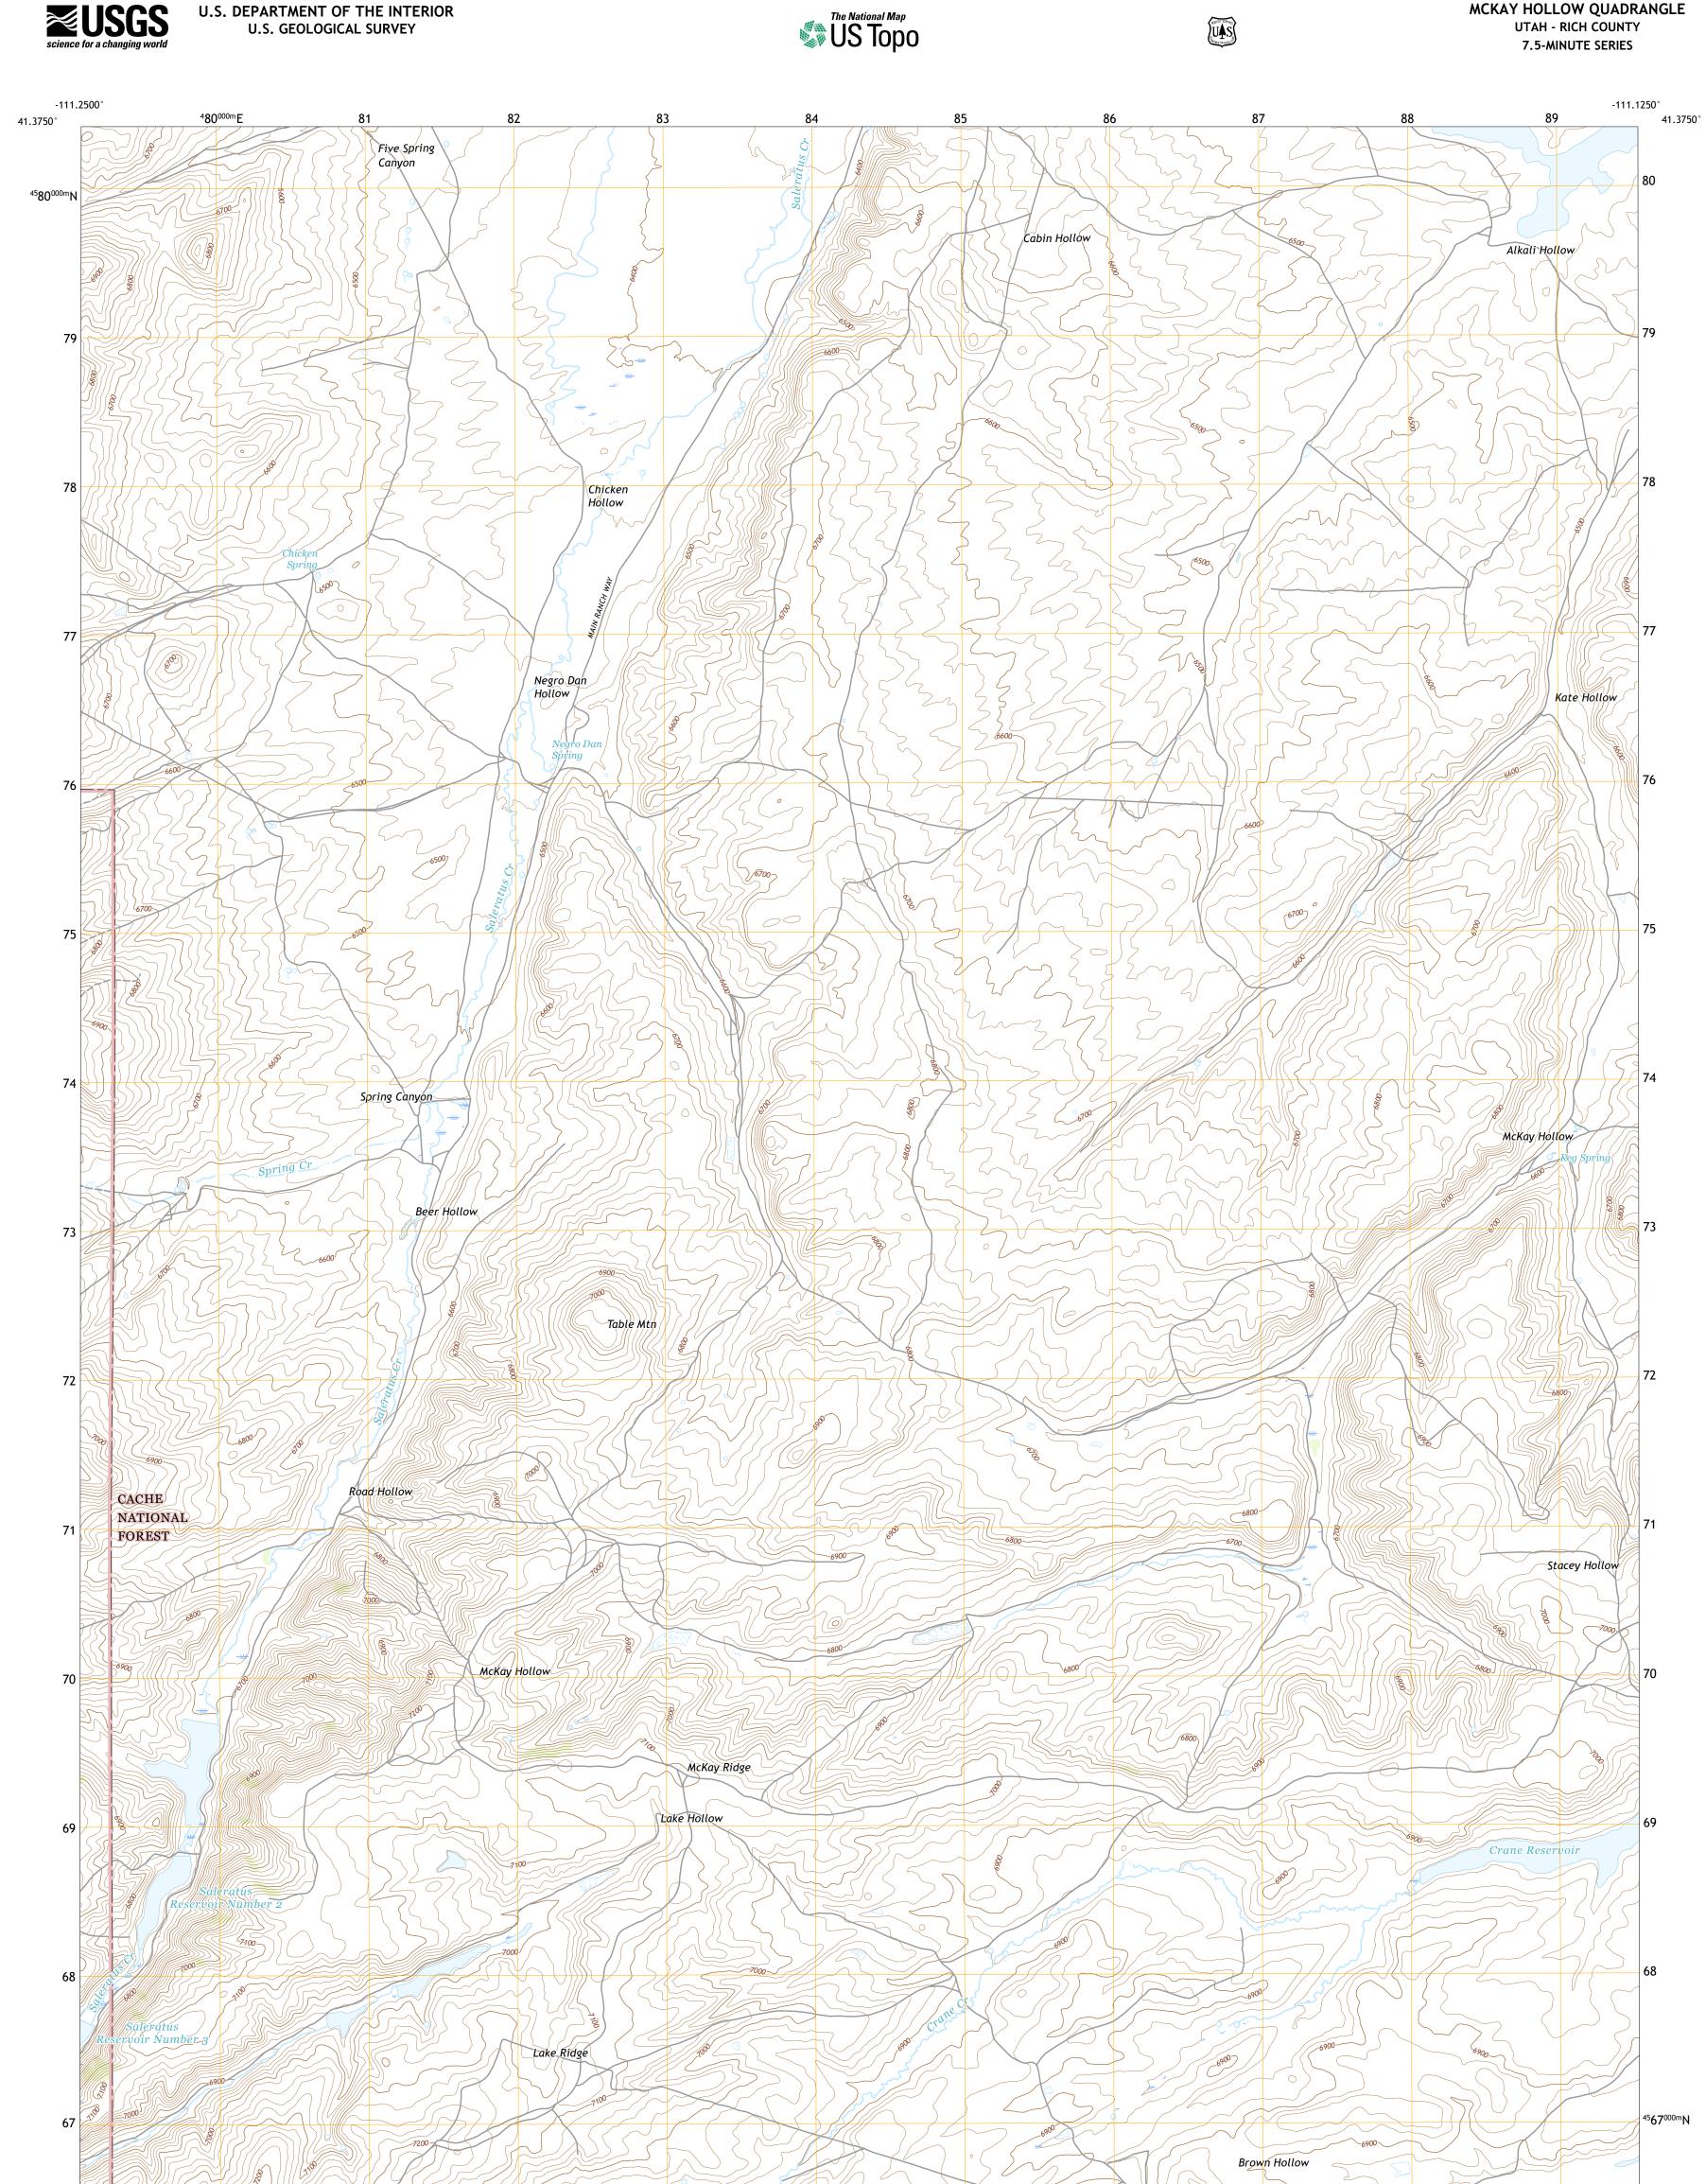

Produced by the United States Geological Survey North American Datum of 1983 (NAD83) World Geodetic System of 1984 (WGS84). Projection and 1 000-meter grid:Universal Transverse Mercator, Zone 12T This map is not a legal document. Boundaries may be generalized for this map scale. Private lands within government reservations may not be shown. Obtain permission before entering private lands.