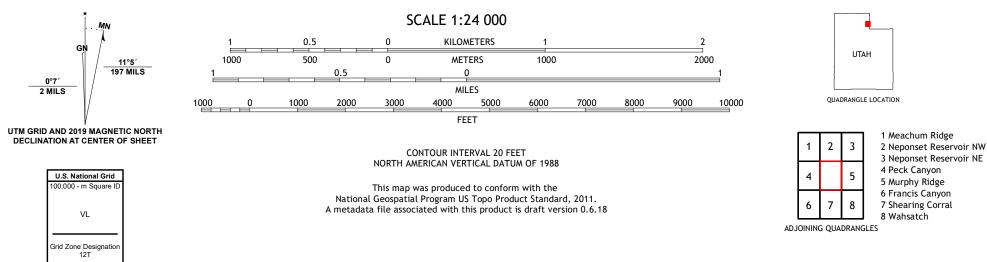

Produced by the United States Geological Survey North American Datum of 1983 (NAD83) World Geodetic System of 1984 (WGS84). Projection and 1 000-meter grid:Universal Transverse Mercator, Zone 12T This map is not a legal document. Boundaries may be generalized for this map scale. Private lands within government reservations may not be shown. Obtain permission before entering private lands.