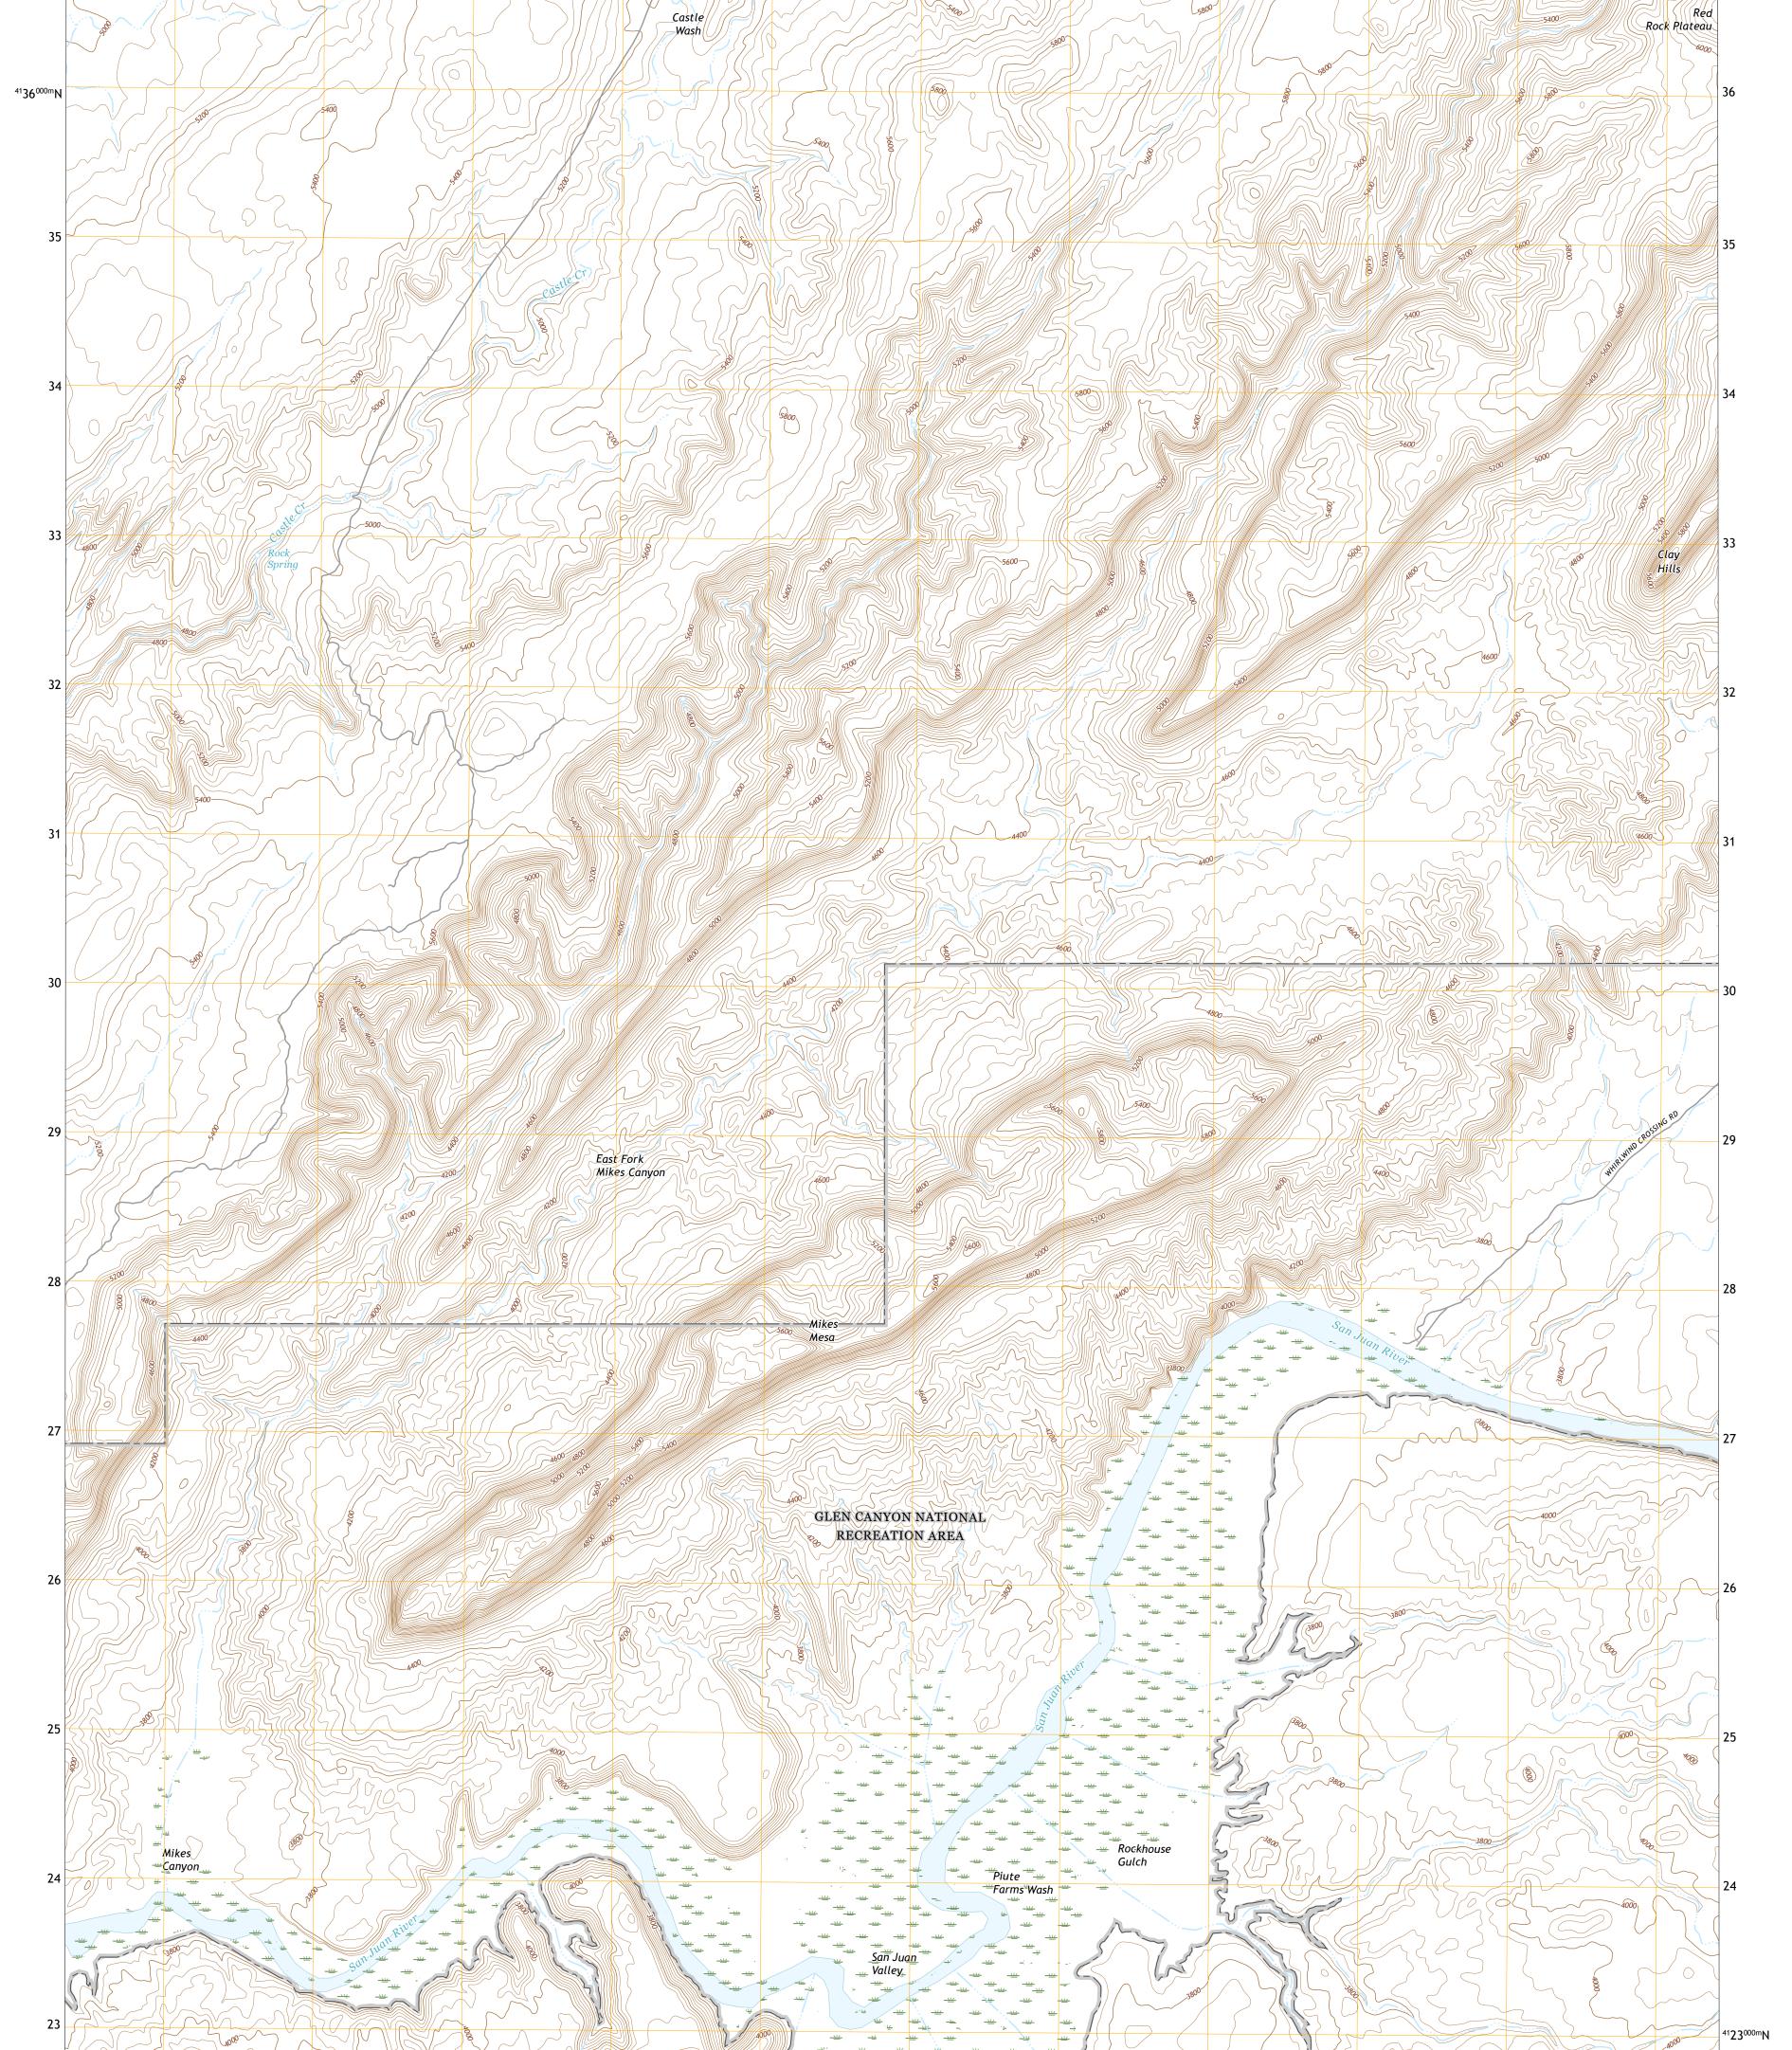

Produced by the United States Geological Survey North American Datum of 1983 (NAD83) World Geodetic System of 1984 (WGS84). Projection and 1 000-meter grid:Universal Transverse Mercator, Zone 12S This map is not a legal document. Boundaries may be generalized for this map scale. Private lands within government reservations may not be shown. Obtain permission before entering private lands.

Imagery......NAIP, July 2016 - October 2016 Roads......ORIS, 1979 - 2020 Hydrography......GNIS, 1979 - 2020 Hydrography......National Hydrography Dataset, 2002 - 2019 Contours.....National Elevation Dataset, 1999 Boundaries.....Multiple sources; see metadata file 2017 - 2018 Public Land Survey System......BLM, 2019 Wetlands......BLM, 2009