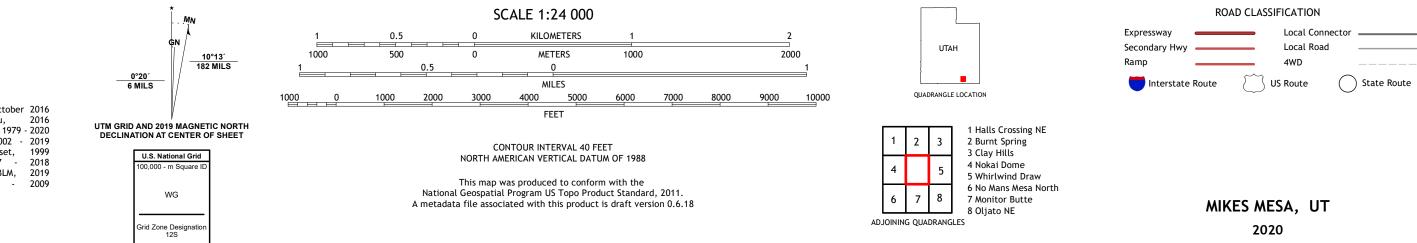

Produced by the United States Geological Survey North American Datum of 1983 (NAD83) World Geodetic System of 1984 (WGS84). Projection and 1 000-meter grid:Universal Transverse Mercator, Zone 12S This map is not a legal document. Boundaries may be generalized for this map scale. Private lands within government reservations may not be shown. Obtain permission before entering private lands.

Imagery......NAIP, July 2016 - October 2016 Roads......ORIS, 1979 - 2020 Hydrography......GNIS, 1979 - 2020 Hydrography......National Hydrography Dataset, 2002 - 2019 Contours.....National Elevation Dataset, 1999 Boundaries.....Multiple sources; see metadata file 2017 - 2018 Public Land Survey System......BLM, 2019 Wetlands......BLM, 2009