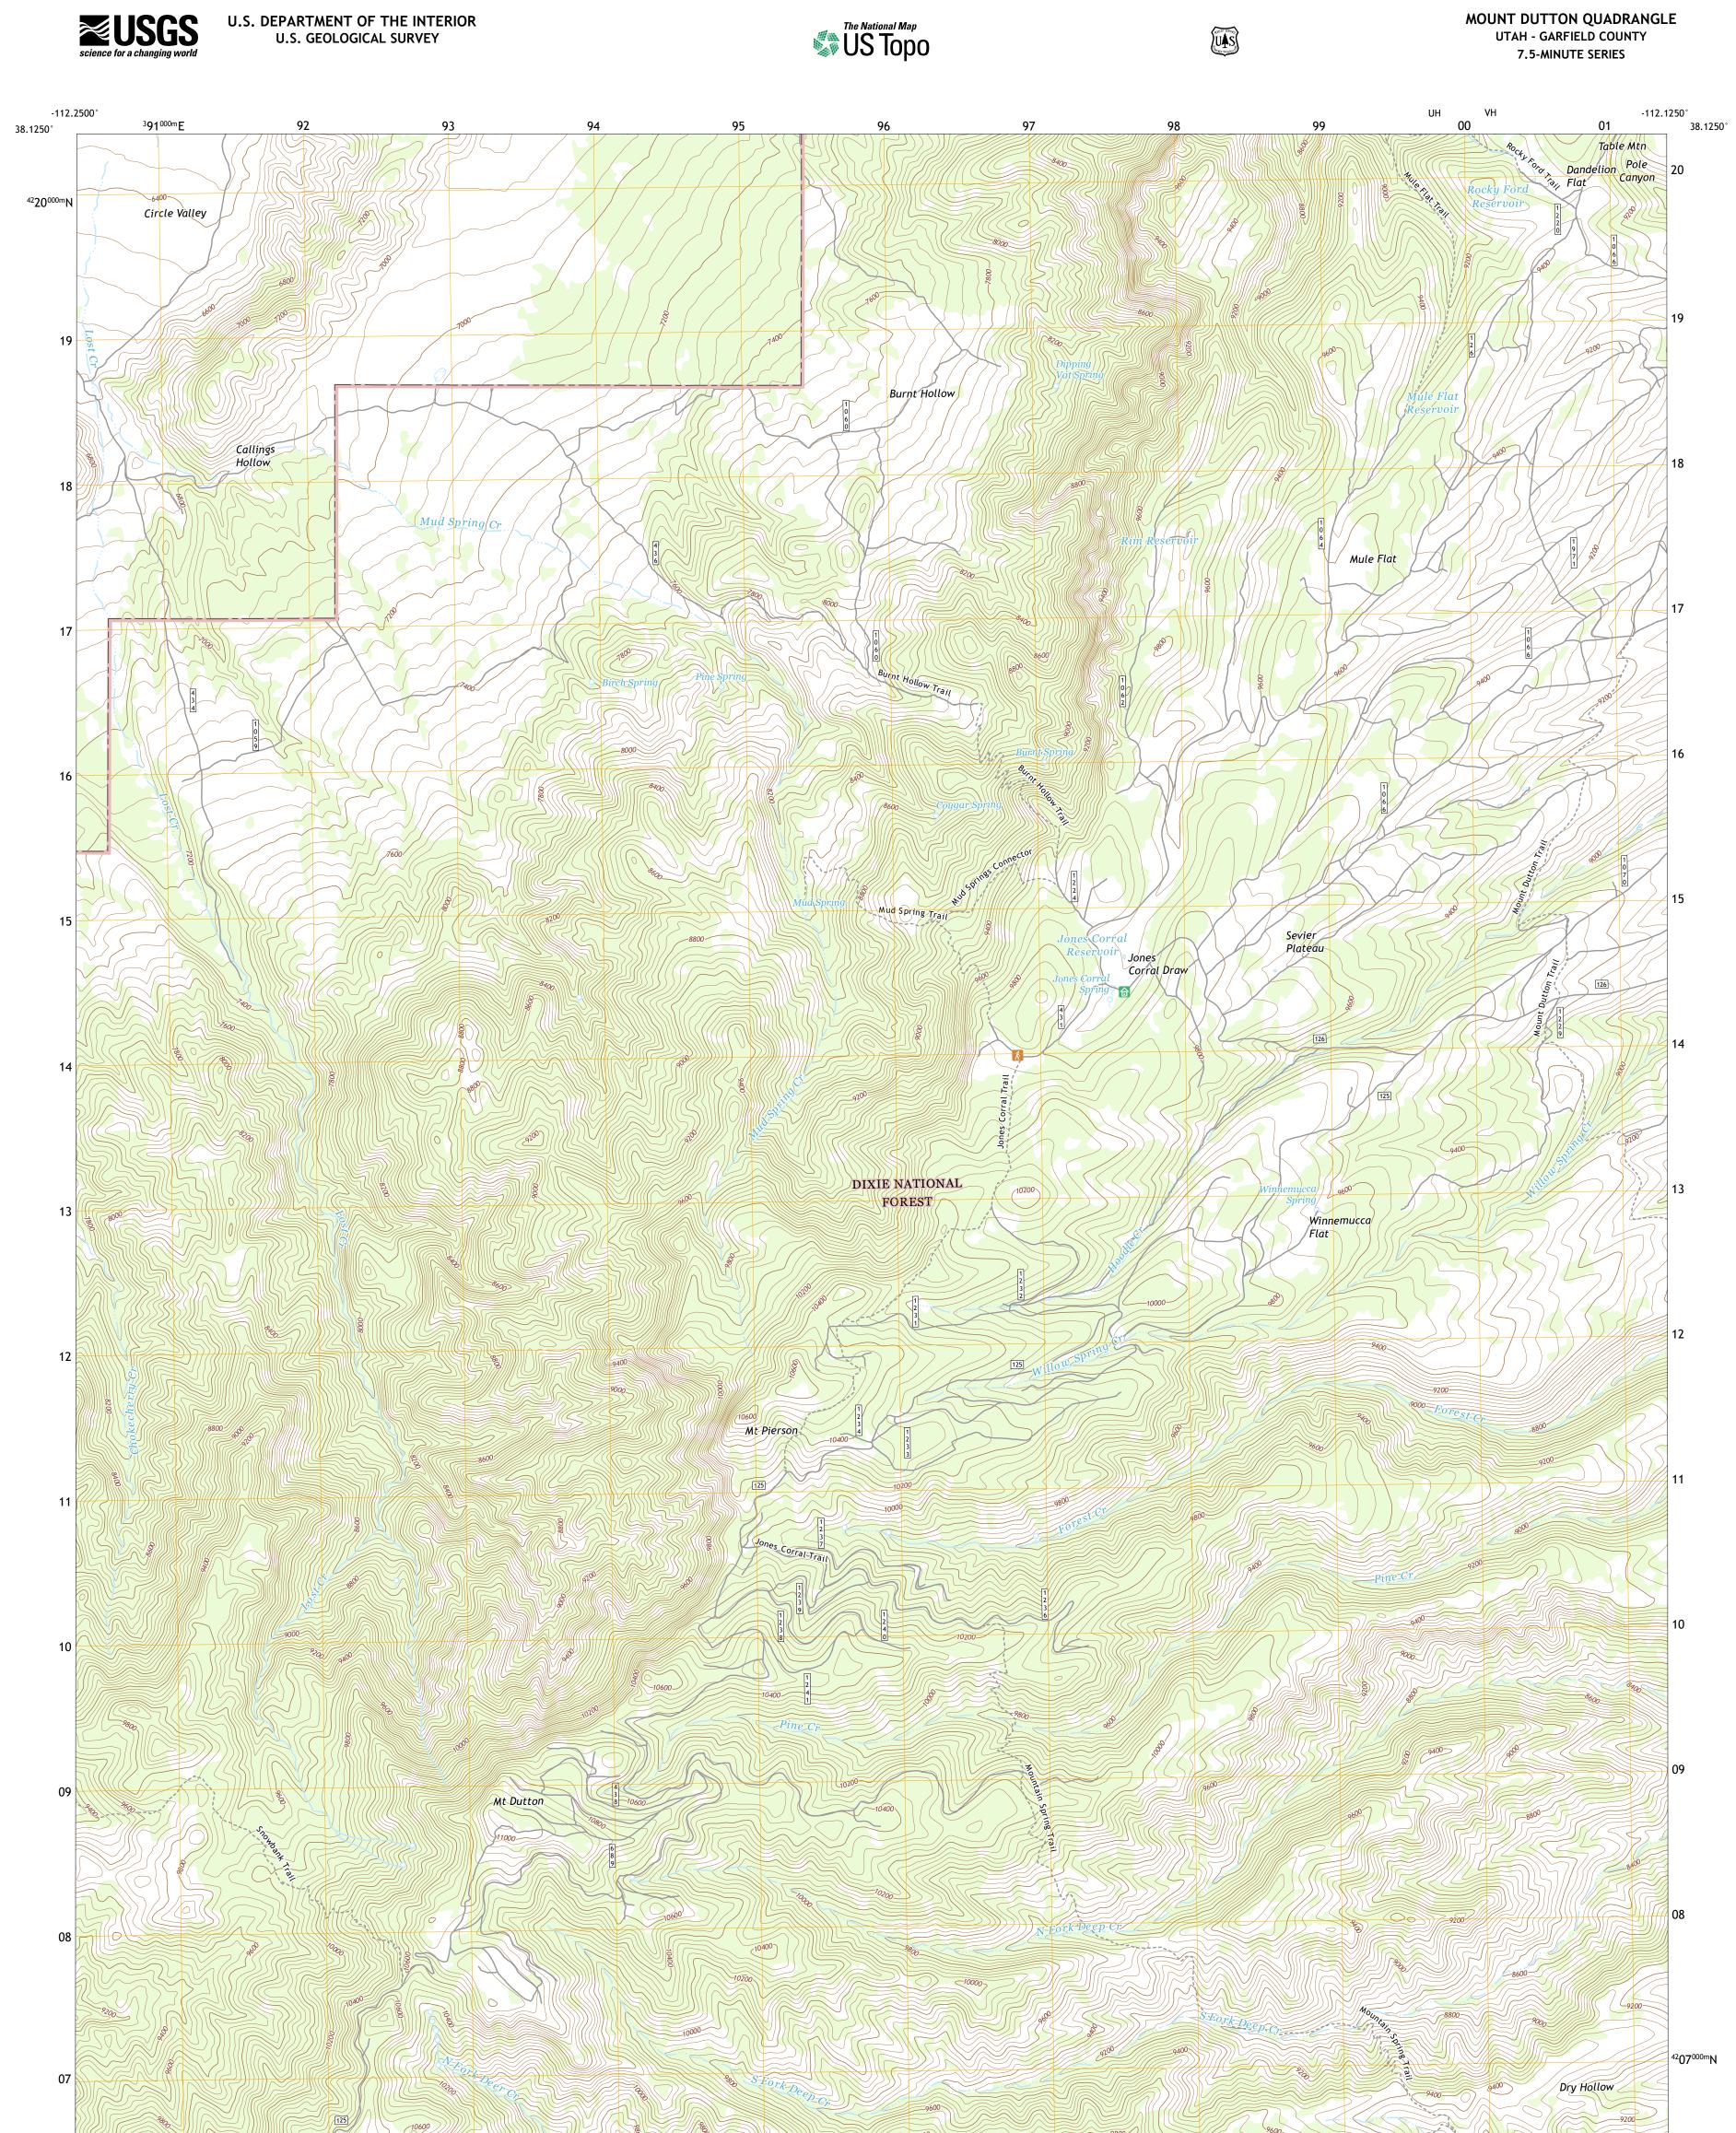

Produced by the United States Geological Survey North American Datum of 1983 (NAD83) World Geodetic System of 1984 (WGS84). Projection and 1 000-meter grid:Universal Transverse Mercator, Zone 12S This map is not a legal document. Boundaries may be generalized for this map scale. Private lands within government reservations may not be shown. Obtain permission before entering private lands.

```
Imagery......NAIP, July 2016 - October 2016
Roads......U.S. Census Bureau, 2016
Roads within US Forest Service Lands.......FSTopo Data
with limited Forest Service updates, 2013 - 2016
Names......GNIS, 1979 - 2020
Hydrography......Sational Hydrography Dataset, 2002 - 2019
Contours.....National Hydrography Dataset, 2000 - 2019
Boundaries......Multiple sources; see metadata file 2017 - 2018
Public Land Survey System......BLM, 2019
Wetlands.....BLM, 2019
```