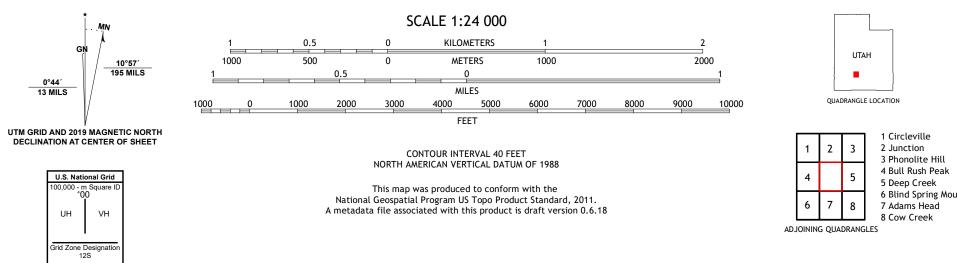

Produced by the United States Geological Survey North American Datum of 1983 (NAD83) World Geodetic System of 1984 (WGS84). Projection and 1 000-meter grid:Universal Transverse Mercator, Zone 12S This map is not a legal document. Boundaries may be generalized for this map scale. Private lands within government reservations may not be shown. Obtain permission before entering private lands.