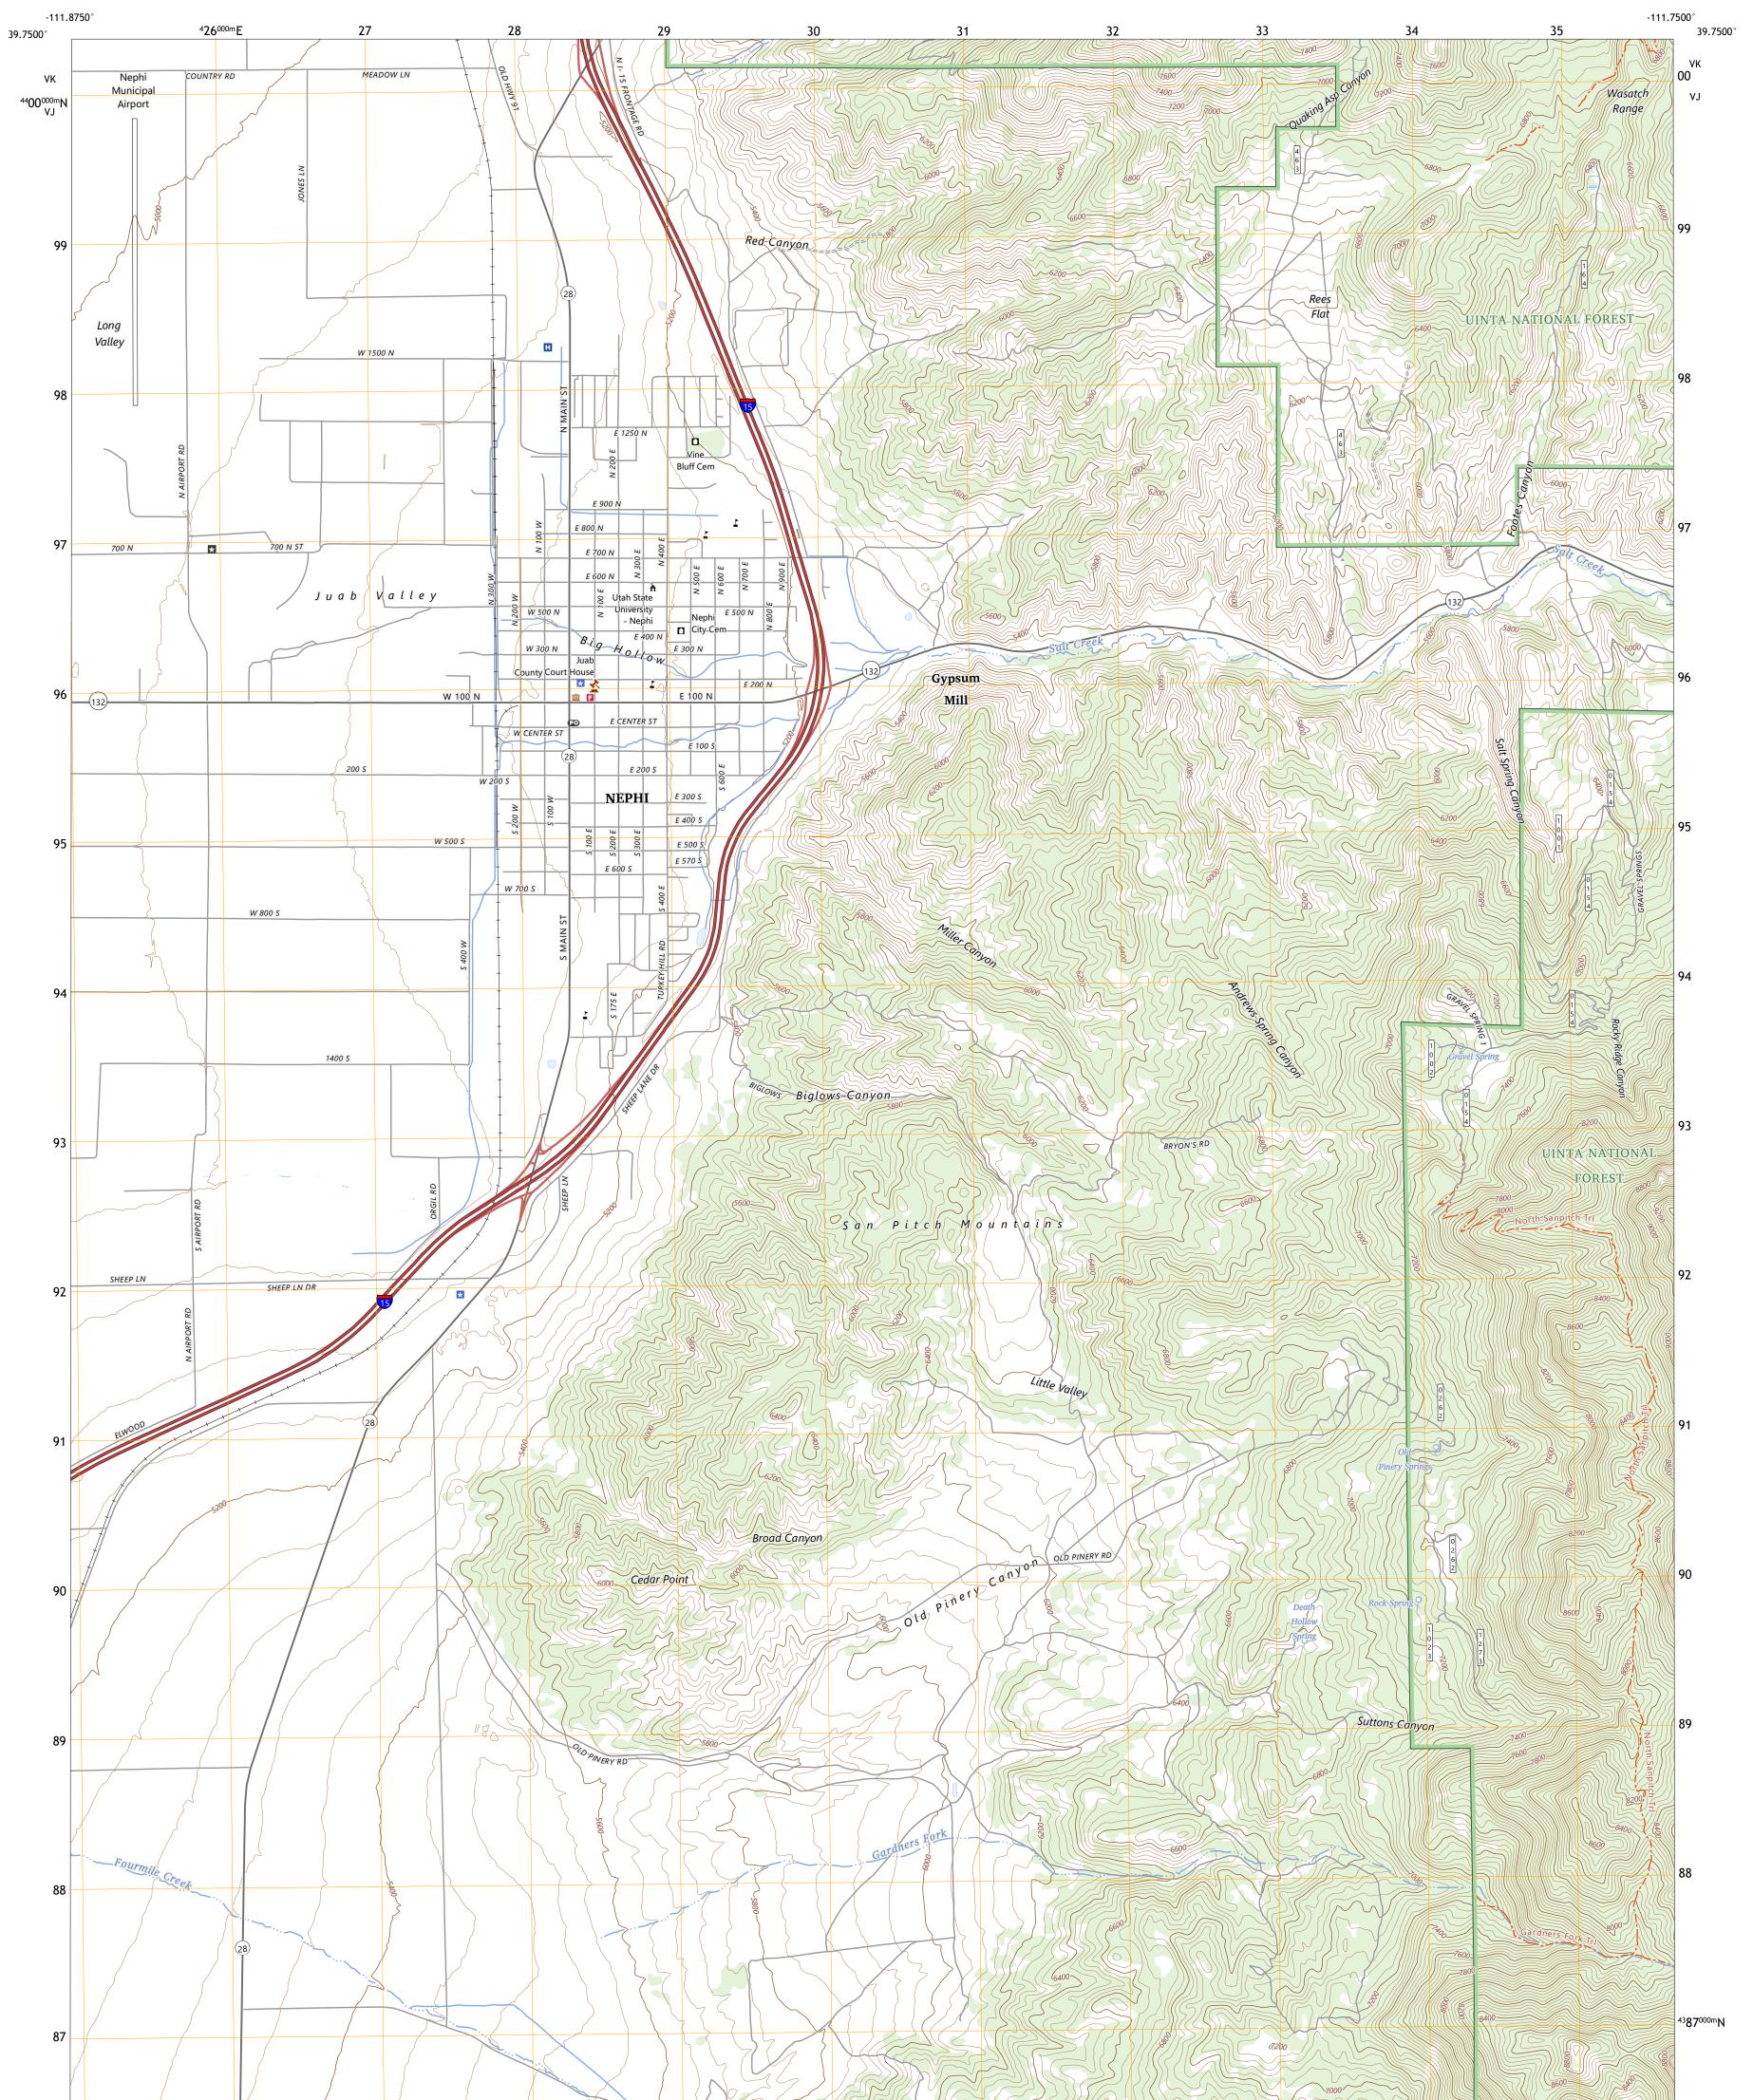

DUEST SERVICE ULS SERVICE NEPHI QUADRANGLE UTAH - JUAB COUNTY 7.5-MINUTE SERIES

Produced by the United States Geological Survey North American Datum of 1983 (NAD83) World Geodetic System of 1984 (WGS84). Projection and 1 000-meter grid:Universal Transverse Mercator, Zone 125 This map is not a legal document. Boundaries may be generalized for this map scale. Private lands within government reservations may not be shown. Obtain permission before entering private lands.