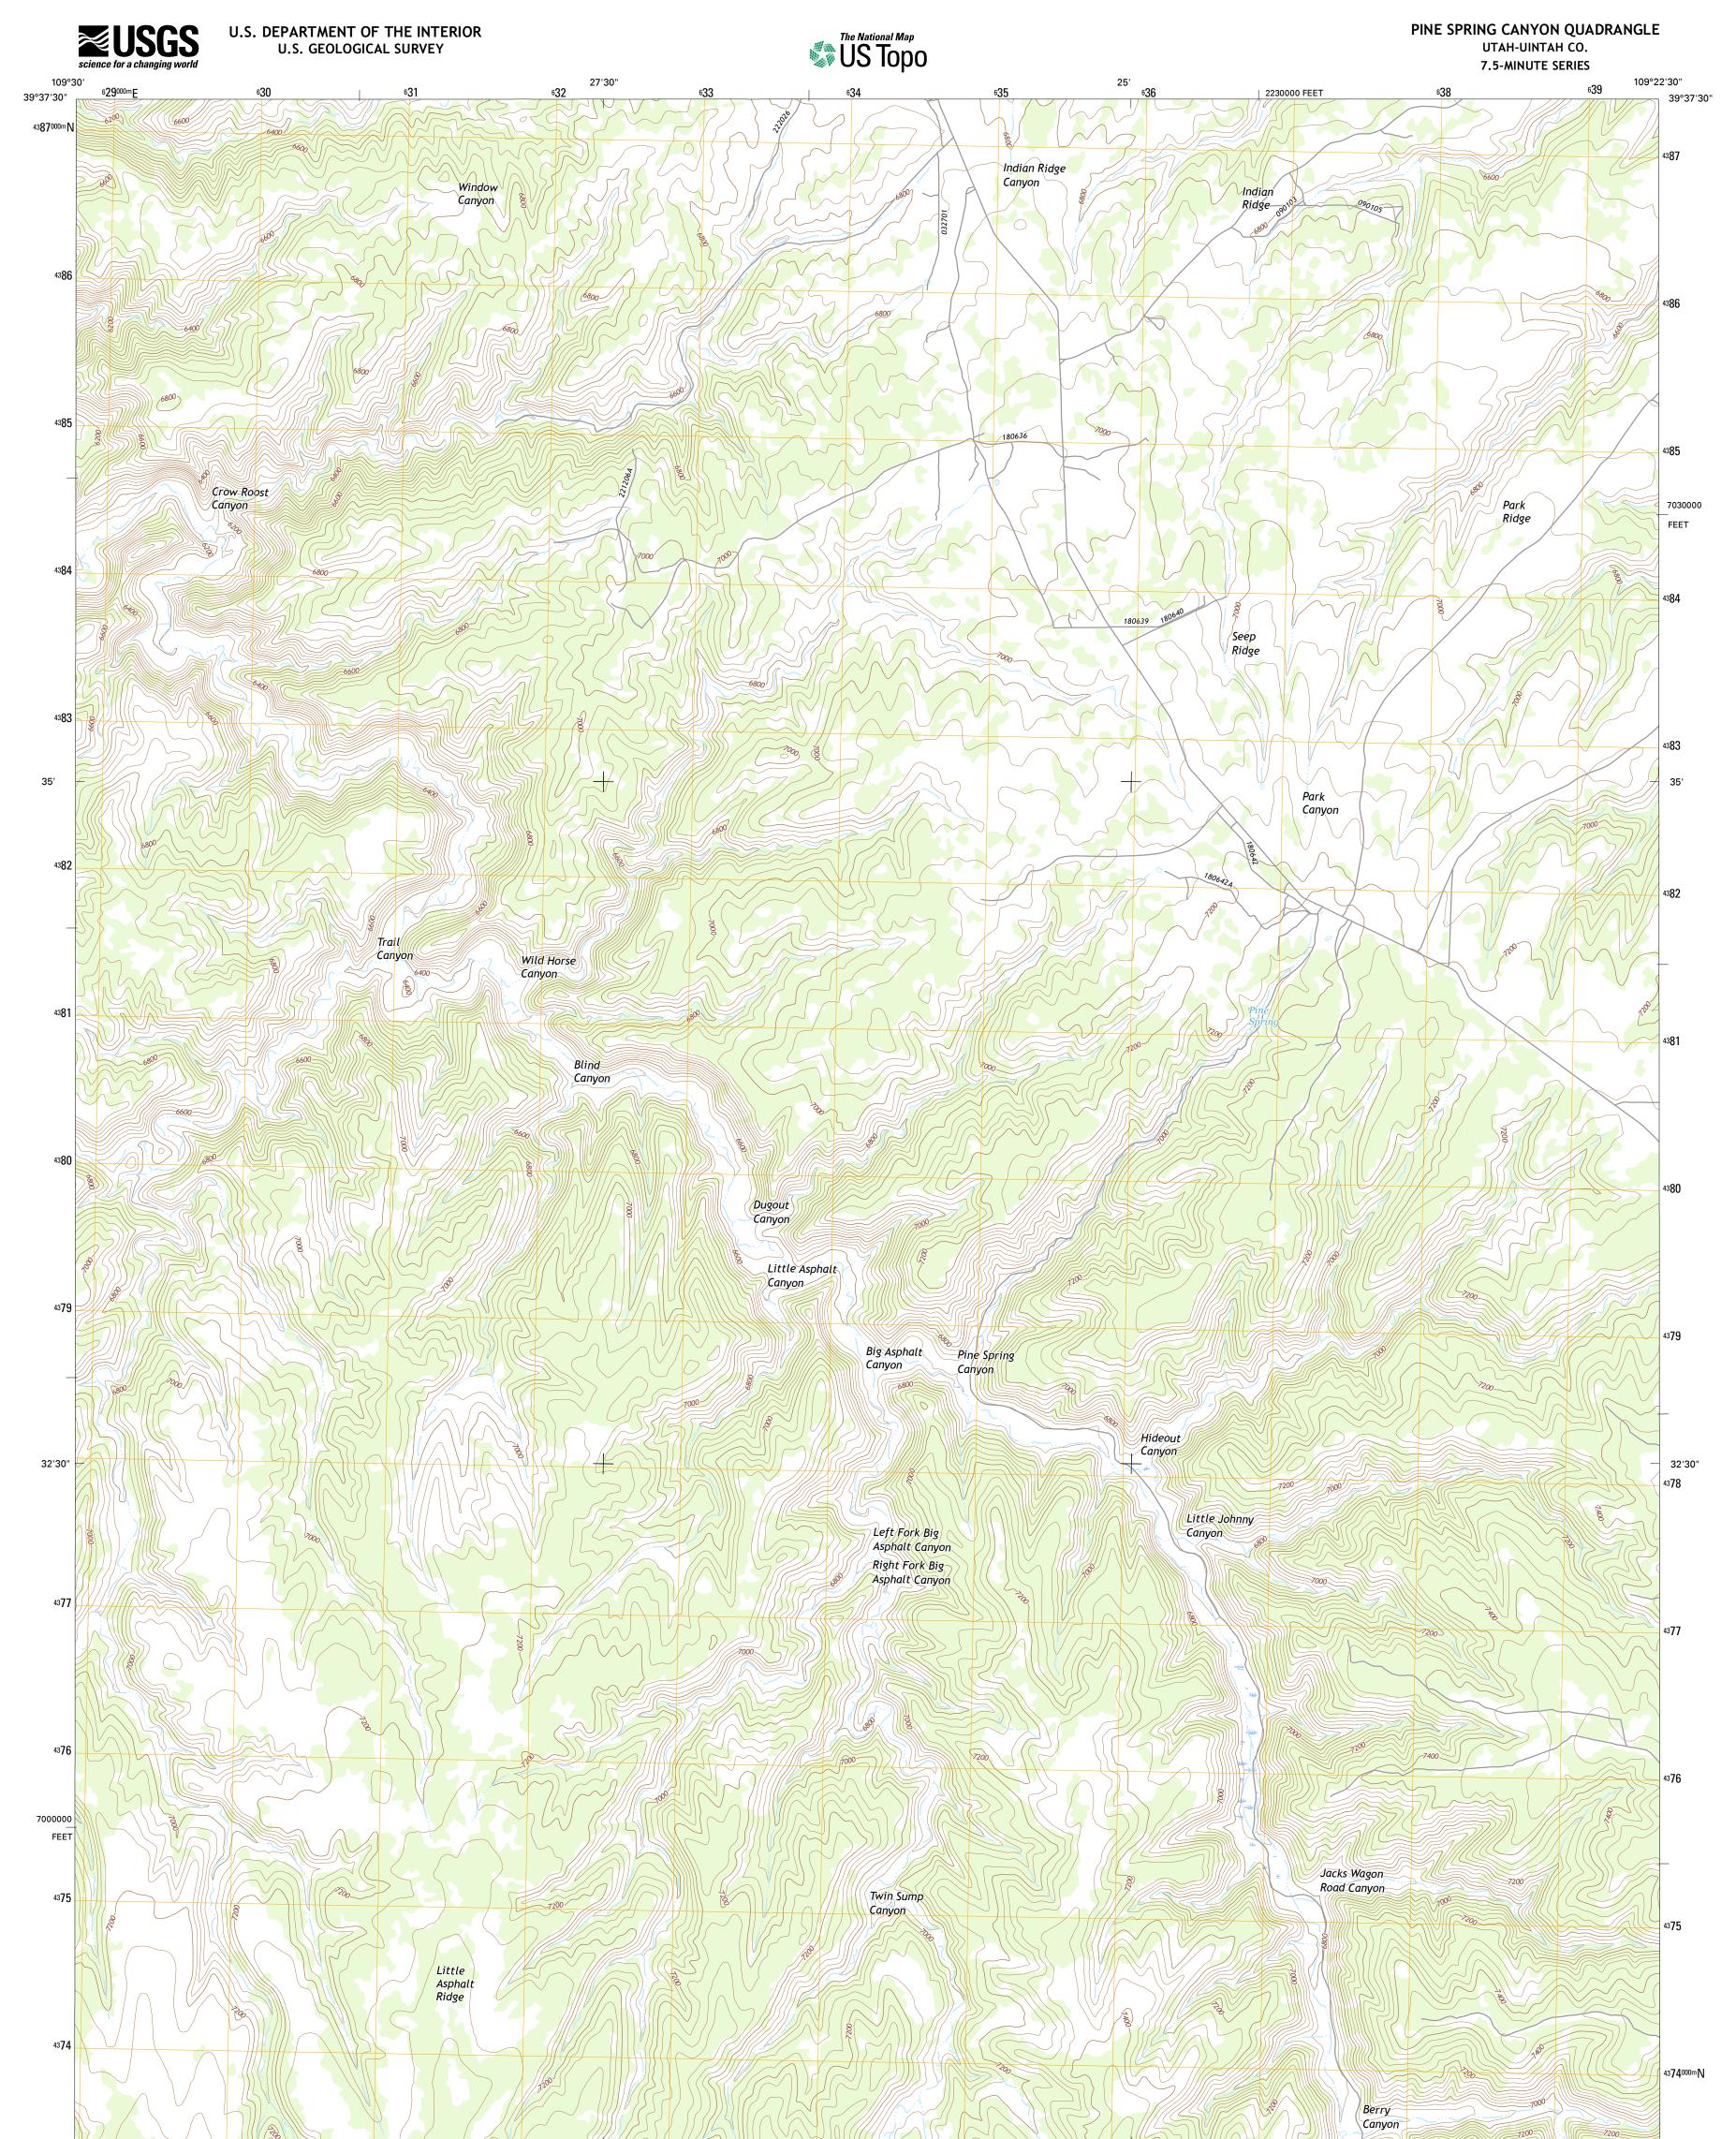

## 109°30'

Produced by the United States Geological Survey North American Datum of 1983 (NAD83) World Geodetic System of 1984 (WGS84). Projection and 1 000-meter grid: Universal Transverse Mercator, Zone 12S 10 000-foot ticks: Utah Coordinate System of 1983 (central zone) zone)

630

2 210 000 FEET

Grid Zone Designatio

This map is not a legal document. Boundaries may be generalized for this map scale. Private lands within government reservations may not be shown. Obtain permission before entering private lands.

| Imagery                                      | NAIP, October 2014                                                                                     |
|----------------------------------------------|--------------------------------------------------------------------------------------------------------|
| Roads                                        | U.S. Census Bureau, 2015 - 2016                                                                        |
| Names                                        | GNIS, 2016                                                                                             |
| Hydrography                                  | National Hydrography Dataset, 2014                                                                     |
| Contours                                     | National Elevation Dataset, 2000                                                                       |
| Boundaries                                   | Multiple sources; see metadata file 1972 - 2016                                                        |
| Public Land Survey                           | SystemBLM, 2016                                                                                        |
| WetlandsFWS                                  | National Wetlands Inventory 1977 - 2014                                                                |
| Contours<br>Boundaries<br>Public Land Survey | National Elevation Dataset, 2000<br>Multiple sources; see metadata file 1972 - 2016<br>SystemBLM, 2016 |